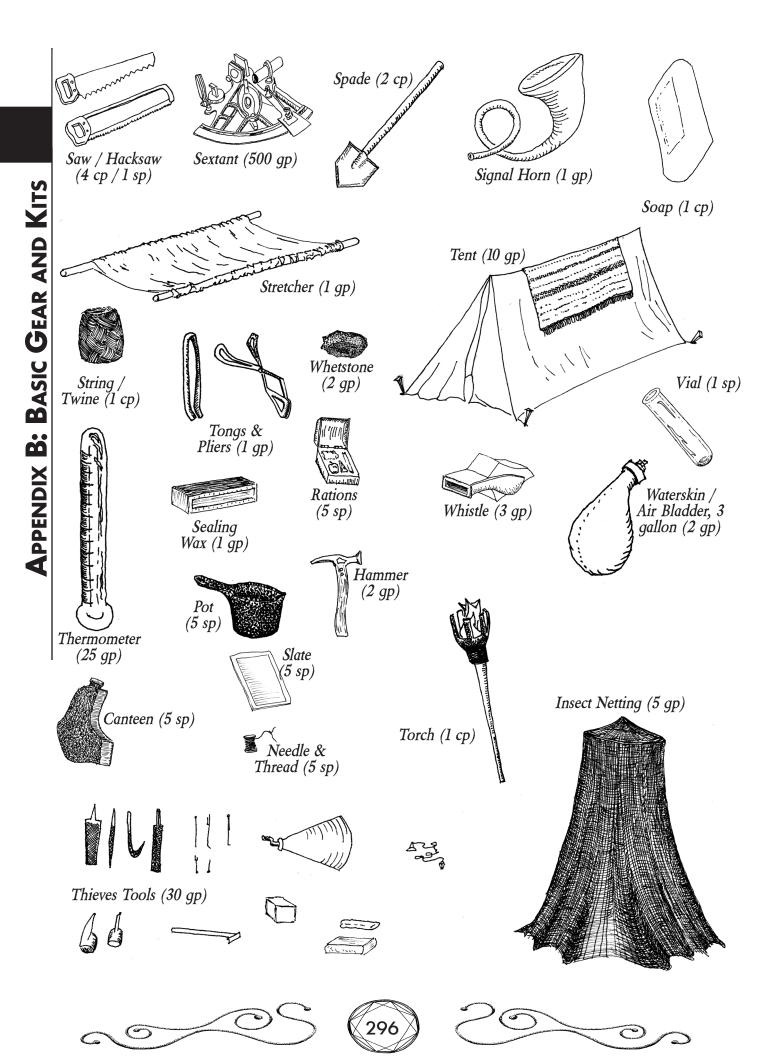

The thieves' kit includes files and lockpicks. A masterwork thieves' kit includes all the standard thieves' kit items in addition to a listening cone, glass cutter, finger blades, a lifting and tension bar, wax and soft metal, resin and talc powder, weapon black, tar makeup, a silk bodysuit, and masks. The Healer's kit includes bandages, balms, cranial drills, herbal medications, knives and scalpels, leaches, bone saws, clamps, tourniquets, wound packings, sponges, and gauze.

|                                    |              |         |                                                                                                                      | ı           |
|------------------------------------|--------------|---------|----------------------------------------------------------------------------------------------------------------------|-------------|
| Lantern, Waterproof                | 20 gp        | —       | 30' light radius, 15' under water, burns 1 turn immersed, Can be filled with water and Cold Fire.                    |             |
| Magnet                             | 5 sp         | .5 lb.  | Attracts ferrous objects                                                                                             |             |
| Magnifying Glass                   | 100 gp       | -       | Starts fires, 10% more accurate when appraising objects                                                              |             |
| Manacles                           | 15 gp        | 2 lbs.  | 10 hardness, 10 hit points, break DC 26                                                                              |             |
| Manacles, Silver                   | 100 gp       | 2 lbs.  | As manacles, but silver                                                                                              |             |
| Manacles, Masterwork               | 50 gp        | 2 lbs.  | As manacles but break DC 28                                                                                          |             |
| Mirror, Small Steel                | 15 gp        | .5 lbs. | This is a burnished mirror                                                                                           |             |
| Needle & Thread                    | 5 sp         | _       | Allows repair of torn fabric and skin; stops bleeding, reduces chances of scar forming by $1/2$                      |             |
| Paper                              | 5 sp         | -       | 9" × 6" paper                                                                                                        |             |
| Paper, Rice                        | 5 ср         | -       | 9" × 6" paper                                                                                                        | APPENDIX    |
| Parchment                          | 1 sp         | _       | 9″ × 6″ paper                                                                                                        | ד           |
| Periscope, Hand                    | 50 gp        | 2 lbs.  | Allows peering around corners                                                                                        |             |
| Plaster (5 lb. bag)                | 5 sp         |         | Quick drying plaster                                                                                                 | Ż           |
| Pole 10'                           | -            |         | This is a 10' pole                                                                                                   |             |
| Pole, Collapsible                  | 5 gp         |         | As 10' pole but collapses into 3 rods                                                                                | Ŭ           |
| Pole, Expandable                   | 15 gp        |         | Adjustable from 1' to 11'                                                                                            | I           |
| Pot                                | 5 sp         |         | So you have something to piss in; also useful for cooking                                                            |             |
| Ram, Portable Battering            | 10 gp        |         | Allows 2 people to bash down a door, +10% per person                                                                 |             |
| Rations, Trail (1 day)             | 5 sp         | 1 lb.   | A day's worth of food, lasts 4 weeks; also comes in Iron (1 gp), lasting 3 months                                    |             |
| Ring, Signet                       | 5 gp         |         | Ring with a crest or seal, used for imprinting on wax; does +1 damage on an unarmed strike.                          | Þ           |
| Rope, Hemp (50')                   | 1 gp         |         | A 50' length of hemp rope (2 hp)                                                                                     | S           |
| Rope, Silk (50')                   | 10 gp        |         | A 50' length of silk rope (4 hp)                                                                                     | BASIC       |
| Rope, Spidersilk (50')             | 100 gp       |         | A 50' length of spidersilk rope (6 hp)                                                                               |             |
| Sack                               | l sp         |         | Holds 1 cubic foot of material (40 lbs.), also comes in small (5 cp / 10 lbs.)                                       | G           |
| Saddle, Riding                     | 10 gp        |         | Allows long distance riding on a horse, Military saddles cost +10 gp and have a weapon scabbard                      | GEAR        |
| Saddlebag                          | 2 gp         | 1 lb.   | Holds 1 cubic foot of material (40 lbs.), also comes in large (100 lbs.)                                             | 2           |
| Saw                                | 4 cp         |         | Cuts through wood, ignores hardness does 5 points a round, blades last 40 rounds                                     |             |
| Saw, Hack                          | 1 sp         | 1 lb.   | Cuts through metal, ignores hardness does 1 point a round blades last 20 rounds; cuts bone as wood saw               |             |
| Sealing Wax                        | 1 gp         | 1 lb.   | Wax designed to melt and cool                                                                                        | AND         |
| Sextant                            | 500 gp       |         | Provides a +20% bonus versus getting lost                                                                            |             |
| Slate 12″ × 9″                     | 5 sp         |         | A slate board that allows writing and erasing in chalk. A grid etched in one aids in mapping                         |             |
| Spade                              | 2 cp         |         | Allows digging 2 cubic feet a minute                                                                                 | <b>KITS</b> |
| Signal Horn                        | 1 gp         |         | Creates a droning blast, audible to $1/_2$ mile                                                                      |             |
| Soap                               | l cp         |         | Cleans dirt; works as a lubricant in a pinch                                                                         |             |
| Stretcher                          | 1 gp         |         | Holds 300 lbs., distributes weight between two people                                                                |             |
| String/Twine                       | l cp         |         | A 50' length of twine (I hp)                                                                                         |             |
| Tent (1 person)                    | 10 gp        |         | Protection from exposure, allows rest in inclement weather, 1 person, 2 turn setup, breaks down in $1/2$ setup time. |             |
| Tent (2 people)                    | 15 gp        |         | Protection from exposure, allows rest in inclement weather, sleeps 2 people, 3 turn setup                            |             |
| Tent (4 people)                    | 30 gp        |         | Protection from exposure, allows rest in inclement weather, sleeps 4 people, 5 turn setup                            |             |
| Tent, Pavilion                     | 100 gp       |         | Protection from exposure, allows rest in inclement weather; sleeps 10 people, 9 turn setup                           |             |
| Thermometer                        | 25 gp        | 1 lb.   | Gives a reading of the temperature between -40 Fahrenheit, to 220 Fahrenheit. Higher or lower breaks.                |             |
| Tongs & Pliers                     | 1 gp         | 1 lb.   | Useful for smithing; also steadying and moving dangerous objects                                                     |             |
| Tools, Thieves                     | 30 gp        |         | Allows a thief to perform their abilities without penalty                                                            |             |
| Tools, Thieves Masterwork          | •1           | 3 lbs.  | Provides a +2 circumstance bonus to thief abilities                                                                  |             |
| Torch                              | l cp         | 1 lb.   | 20' Radius, burns for one hour                                                                                       |             |
| Vial, Glass                        | l sp         | _       | Holds 8 ounces of liquid comes in Pottery (1 cp), Glass, Steel (1 gp), Crystal (5 gp)                                |             |
| Waterskin / Air bladder (3 gallon) | 2 gp         |         | Holds 3 gallons of liquid, If empty functions as an air bladder, providing 1 turn of air                             |             |
| Whetstone                          | 2 gp         | _       | Spending 1 turn sharpening a weapon gives a +1 damage bonus to next hit                                              |             |
| Whistle                            | - 9p<br>3 gp | _       | Creates a piercing report, clearly audible up to $1/2$ mile                                                          |             |
|                                    | - 96         |         |                                                                                                                      |             |