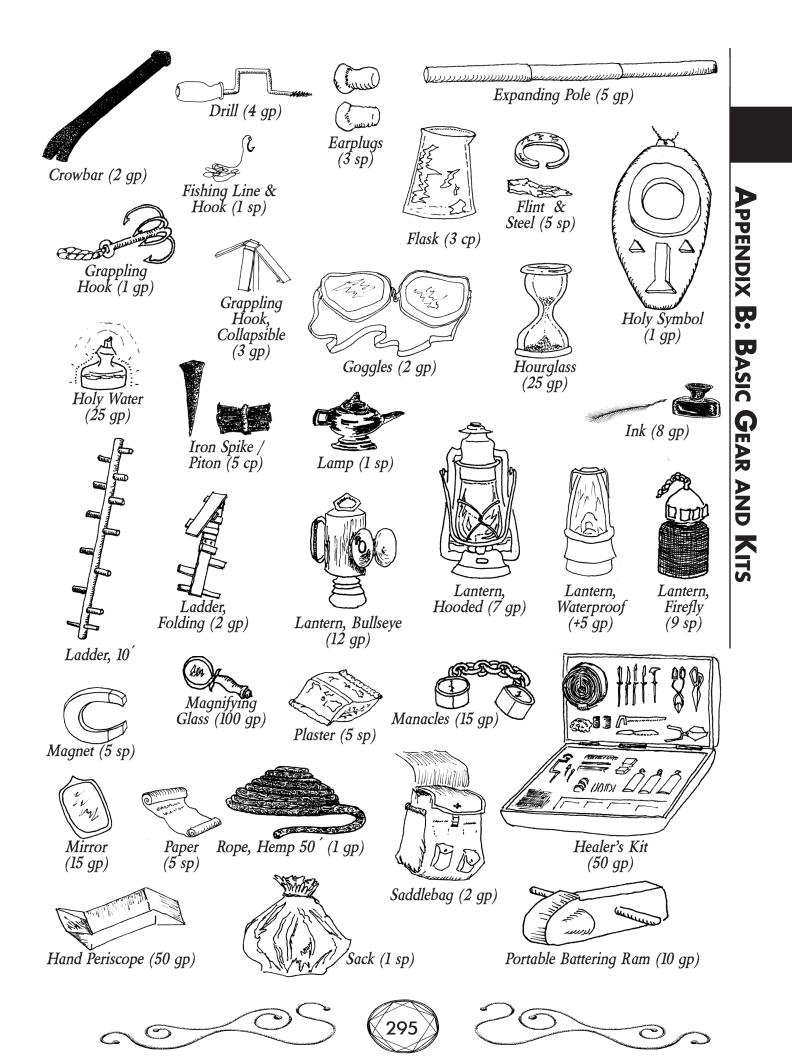

| Common Useful Gear             |                |                |                                                                                                                                                                         |
|--------------------------------|----------------|----------------|-------------------------------------------------------------------------------------------------------------------------------------------------------------------------|
| Name                           | Price          | Weight         | Description                                                                                                                                                             |
| Astrolabe                      | 1,000 gp       | 6 lbs.         | +10% to checks involving navigation                                                                                                                                     |
| Animal Call                    | 20 gp          | 1 lb.          | +10% to animal training and hunting checks                                                                                                                              |
| Backpack                       | 2 gp           | 2 lbs.         | Holds 40 lbs. or 1 cubic foot; Also comes in canvas (1 gp), and delux leather (4 gp)                                                                                    |
| Backpack, masterwork           | 50 gp          | 4 lbs.         | Holds 60 lbs. or 1 cubic foot; Adds +1 to Strength when calculating carrying capacity or ignores 1 stone of weight                                                      |
| Bandage                        | 1 sp           | .5 lbs         | These are used to give a +30% bonus to stopping bleeding.                                                                                                               |
| Bedroll                        | 1 sp           | 5 lbs.         | Allows restful sleep outdoors                                                                                                                                           |
| Bell                           | 1 gp           | -              | Creates a ringing peal, audible up to $1/4$ mile                                                                                                                        |
| Belt, Potion                   | 1 gp           | -              | Carry and access 6 potions with a 2-4 segment penalty (DRAW A POTION AS A MOVE ACTION)                                                                                  |
| Belt, Potion Masterwork        | 80 gp          | -              | Carry and access 6 potions with a 1 segment penalty (Draw A POTION AS A SWIFT ACTION)                                                                                   |
| Bit and Bridal                 | 15 sp          | 1 lb.          | Allows you to control a horse in battle freely (HANDLE ANIMAL AS A FREE ACTION)                                                                                         |
| Bit and Bridal with Blinders   | 2 gp           | 1 lb.          | Gives you a +10% to controlling a horse in crowds and battle                                                                                                            |
| Blanket, Light                 | 2 sp           | 1 lb.          | Allows staying warm at night for restful sleep at temperatures 40 degrees Fahrenheit or higher                                                                          |
| Blanket, Winter                | 15 sp          |                | Allows staying warm at night for restful sleep at temperatures 0 degrees Fahrenheit or higher                                                                           |
| Block and Tackle               | 5 gp           |                | Increases your effective Strength by 5 for lifting                                                                                                                      |
| Board, Collapsible             | 5 sp           |                | 10' long, 3' wide, holds 250 lb. Folds and bundles to 3' × 1' × 6"                                                                                                      |
| Bracers, Utility               | 2 gp           | 1 lb.          | Utility bracer holds 3 of the following secretly: garrote, dart launcher, spring blade, lockpicks, vial, or powder launcher                                             |
| Brush<br>Brush                 | 1 gp           | -<br>2 lba     | Applies or removes powder<br>5 gellener die genera in Program (2 ge), ken (4 ge), besther (7 ge), Cellenerible Legther (4 ge), Steel (4 ge),                            |
| Bucket, Empty<br>Butterfly Net | 5 sp           | 2 lbs.         | 5 gallons; also comes in Bronze (3 sp), Iron (4 sp), Leather (7 sp), Collapsible Leather (4 gp) & Steel (6 sp)<br>For catching tiny creatures, like butterflies or fish |
| Cable Spool                    | 5 gp<br>175 gp |                | Allows descent up to 100' safely                                                                                                                                        |
| Canteen                        | 5 sp           |                | Holds $1/2$ gallon of liquid                                                                                                                                            |
| Candle                         | l cp           |                | 5' light radius, one candle burns for an hour                                                                                                                           |
| Canvas (1 square yard)         | 1 sp           | 1 lb.          | Heavy fabric, sold in rolls by the yard                                                                                                                                 |
| Case, Scroll/Map, Leather      | l gp           |                | Protects paper from environmental damage; 2 hp/hardness, also comes in wood (5 hardness),                                                                               |
|                                | 195            | .0 10.         | metal (10 hardness); waterproofing adds 10 gp to price                                                                                                                  |
| Chain                          | 30 gp          | 2 lbs.         | A length of chain, 5 hp, 10 hardness                                                                                                                                    |
| Chalk                          | l cp           | _              | Leaves marks                                                                                                                                                            |
| Charcoal (1 lb. bag)           | 5 sp           |                | +25% chance to starting a fire.                                                                                                                                         |
| Chisel, Ice (Pick)             | 1 gp           | 1 lb.          | Triple damage versus ice objects, damage as dagger                                                                                                                      |
| Chisel, Wood                   | 2 gp           | 1 lb.          | Triple blunt weapon damage versus wood                                                                                                                                  |
| Chisel, Stone                  | 15 gp          | 1 lb.          | Triple blunt weapon damage versus stone                                                                                                                                 |
| Crowbar                        | 2 gp           | 5 lbs.         | +15% chance to opening doors                                                                                                                                            |
| Drill                          | 4 gp           | 1 lb.          | Puts 1" holes in objects, ignores some item hardness, comes in Wood (5), Iron (10), Steel (12) & Adamantine (20)                                                        |
| Earplugs                       | 3 sp           | .5 lbs.        | Provides a +10% bonus versus sonic attacks and spells and gives a -25% penalty to hearing perception.                                                                   |
| Fishing Line and Hook          | 1 sp           | -              | Supports 25 lbs.                                                                                                                                                        |
| Flask                          | 3 ср           | 1 lb.          | Holds 1 gallon, comes in Glass, Steel (9 sp), Crystal (4 gp)                                                                                                            |
| Flint and Steel                | 5 sp           | -              | + 10% to starting fires                                                                                                                                                 |
| Grappling Hook                 | 1 gp           | 4 lbs.         | Range increment 10' versus AC 15 [5]                                                                                                                                    |
| Grappling Hook, Collapsible    | 3 gp           | 2 lbs.         | Range increment 10' versus AC 15 [5]                                                                                                                                    |
| Goggles                        | 2 gp           | 2 lbs.         | Prevent vision penalties from daylight sensitivity and snow blindness, +10% on saves versus pattern effects                                                             |
| Goggles, Underwater            | 25 gp          | 7 lbs.         | Increases vision by 10' under water                                                                                                                                     |
| Hammer                         | 2 gp           | 2 lbs.         | Useful for hammering chisels, pitons, iron spikes, and thumbs                                                                                                           |
| Healer's Kit                   | 50 gp          |                | Allows healing with a +10% circumstance bonus                                                                                                                           |
| Holy Symbol, Wood              | l gp           | 1 lb.          | Useful for clerics; also comes in iron (5 gp), bronze (10 gp), silver (25 gp), and gold (50 gp)                                                                         |
| Holy Water                     | 25 gp          | 1 lb.          | Range increment 10', 2-8 damage versus undead                                                                                                                           |
| Hourglass<br>Ink               | 25 gp          | 1 lb.<br>1 lb. | 1 hour duration<br>Black; other colors cost 2 ×                                                                                                                         |
| Iron Spike / Piton             | 8 gp           | 1 lb.          | Metal spike, anchors; one causes doors to be stuck, two cause it to be considered locked                                                                                |
| Insect Netting                 | 5 cp<br>5 gp   | 1 lb.          | Protects from mundane vermin, decreases disease chance; Allows restful sleep at night.                                                                                  |
| Ladder, 10 foot                | 2 sp           |                | 10' ladder                                                                                                                                                              |
| Ladder, Folding                | 2 sp<br>2 gp   |                | As 10' ladder, but folds into a 3' × 1' × 1' bundle                                                                                                                     |
| Lamp                           | 2 gp<br>1 sp   | 1 lb.          | 15' light radius, 1 pint oil burns six hours                                                                                                                            |
| Lantern, Bullseye              | 12 gp          |                | 60' light cone, 1 pint oil burns six hours                                                                                                                              |
| Lantern, Hooded                | 7 gp           |                | 30' light radius, 1 pint oil burns six hours; resists wind / rain                                                                                                       |
| Lantern, Firefly               | 9 sp           |                | 10' light radius, Fireflies die if not released in twelve hours                                                                                                         |
|                                | •              |                |                                                                                                                                                                         |

|                                    |              |         |                                                                                                                      | ı           |
|------------------------------------|--------------|---------|----------------------------------------------------------------------------------------------------------------------|-------------|
| Lantern, Waterproof                | 20 gp        | —       | 30' light radius, 15' under water, burns 1 turn immersed, Can be filled with water and Cold Fire.                    |             |
| Magnet                             | 5 sp         | .5 lb.  | Attracts ferrous objects                                                                                             |             |
| Magnifying Glass                   | 100 gp       | -       | Starts fires, 10% more accurate when appraising objects                                                              |             |
| Manacles                           | 15 gp        | 2 lbs.  | 10 hardness, 10 hit points, break DC 26                                                                              |             |
| Manacles, Silver                   | 100 gp       | 2 lbs.  | As manacles, but silver                                                                                              |             |
| Manacles, Masterwork               | 50 gp        | 2 lbs.  | As manacles but break DC 28                                                                                          |             |
| Mirror, Small Steel                | 15 gp        | .5 lbs. | This is a burnished mirror                                                                                           |             |
| Needle & Thread                    | 5 sp         | _       | Allows repair of torn fabric and skin; stops bleeding, reduces chances of scar forming by $1/2$                      |             |
| Paper                              | 5 sp         | -       | 9" × 6" paper                                                                                                        |             |
| Paper, Rice                        | 5 ср         | -       | 9" × 6" paper                                                                                                        | APPENDIX    |
| Parchment                          | 1 sp         | _       | 9″ × 6″ paper                                                                                                        | ד           |
| Periscope, Hand                    | 50 gp        | 2 lbs.  | Allows peering around corners                                                                                        |             |
| Plaster (5 lb. bag)                | 5 sp         |         | Quick drying plaster                                                                                                 | Ż           |
| Pole 10'                           | -            |         | This is a 10' pole                                                                                                   |             |
| Pole, Collapsible                  | 5 gp         |         | As 10' pole but collapses into 3 rods                                                                                | Ŭ           |
| Pole, Expandable                   | 15 gp        |         | Adjustable from 1' to 11'                                                                                            | I           |
| Pot                                | 5 sp         |         | So you have something to piss in; also useful for cooking                                                            |             |
| Ram, Portable Battering            | 10 gp        |         | Allows 2 people to bash down a door, +10% per person                                                                 |             |
| Rations, Trail (1 day)             | 5 sp         | 1 lb.   | A day's worth of food, lasts 4 weeks; also comes in Iron (1 gp), lasting 3 months                                    |             |
| Ring, Signet                       | 5 gp         |         | Ring with a crest or seal, used for imprinting on wax; does +1 damage on an unarmed strike.                          | Þ           |
| Rope, Hemp (50')                   | 1 gp         |         | A 50' length of hemp rope (2 hp)                                                                                     | S           |
| Rope, Silk (50')                   | 10 gp        |         | A 50' length of silk rope (4 hp)                                                                                     | BASIC       |
| Rope, Spidersilk (50')             | 100 gp       |         | A 50' length of spidersilk rope (6 hp)                                                                               |             |
| Sack                               | l sp         |         | Holds 1 cubic foot of material (40 lbs.), also comes in small (5 cp / 10 lbs.)                                       | G           |
| Saddle, Riding                     | 10 gp        |         | Allows long distance riding on a horse, Military saddles cost +10 gp and have a weapon scabbard                      | GEAR        |
| Saddlebag                          | 2 gp         | 1 lb.   | Holds 1 cubic foot of material (40 lbs.), also comes in large (100 lbs.)                                             | 2           |
| Saw                                | 4 cp         |         | Cuts through wood, ignores hardness does 5 points a round, blades last 40 rounds                                     |             |
| Saw, Hack                          | 1 sp         | 1 lb.   | Cuts through metal, ignores hardness does 1 point a round blades last 20 rounds; cuts bone as wood saw               |             |
| Sealing Wax                        | 1 gp         | 1 lb.   | Wax designed to melt and cool                                                                                        | AND         |
| Sextant                            | 500 gp       |         | Provides a +20% bonus versus getting lost                                                                            |             |
| Slate 12″ × 9″                     | 5 sp         |         | A slate board that allows writing and erasing in chalk. A grid etched in one aids in mapping                         |             |
| Spade                              | 2 cp         |         | Allows digging 2 cubic feet a minute                                                                                 | <b>KITS</b> |
| Signal Horn                        | 1 gp         |         | Creates a droning blast, audible to $1/_2$ mile                                                                      |             |
| Soap                               | l cp         |         | Cleans dirt; works as a lubricant in a pinch                                                                         |             |
| Stretcher                          | 1 gp         |         | Holds 300 lbs., distributes weight between two people                                                                |             |
| String/Twine                       | l cp         |         | A 50' length of twine (I hp)                                                                                         |             |
| Tent (1 person)                    | 10 gp        |         | Protection from exposure, allows rest in inclement weather, 1 person, 2 turn setup, breaks down in $1/2$ setup time. |             |
| Tent (2 people)                    | 15 gp        |         | Protection from exposure, allows rest in inclement weather, sleeps 2 people, 3 turn setup                            |             |
| Tent (4 people)                    | 30 gp        |         | Protection from exposure, allows rest in inclement weather, sleeps 4 people, 5 turn setup                            |             |
| Tent, Pavilion                     | 100 gp       |         | Protection from exposure, allows rest in inclement weather; sleeps 10 people, 9 turn setup                           |             |
| Thermometer                        | 25 gp        | 1 lb.   | Gives a reading of the temperature between -40 Fahrenheit, to 220 Fahrenheit. Higher or lower breaks.                |             |
| Tongs & Pliers                     | 1 gp         | 1 lb.   | Useful for smithing; also steadying and moving dangerous objects                                                     |             |
| Tools, Thieves                     | 30 gp        |         | Allows a thief to perform their abilities without penalty                                                            |             |
| Tools, Thieves Masterwork          | •1           | 3 lbs.  | Provides a +2 circumstance bonus to thief abilities                                                                  |             |
| Torch                              | l cp         | 1 lb.   | 20' Radius, burns for one hour                                                                                       |             |
| Vial, Glass                        | l sp         | _       | Holds 8 ounces of liquid comes in Pottery (1 cp), Glass, Steel (1 gp), Crystal (5 gp)                                |             |
| Waterskin / Air bladder (3 gallon) | 2 gp         |         | Holds 3 gallons of liquid, If empty functions as an air bladder, providing 1 turn of air                             |             |
| Whetstone                          | 2 gp         | _       | Spending 1 turn sharpening a weapon gives a +1 damage bonus to next hit                                              |             |
| Whistle                            | - 9p<br>3 gp | _       | Creates a piercing report, clearly audible up to $1/2$ mile                                                          |             |
|                                    | - 96         |         |                                                                                                                      |             |