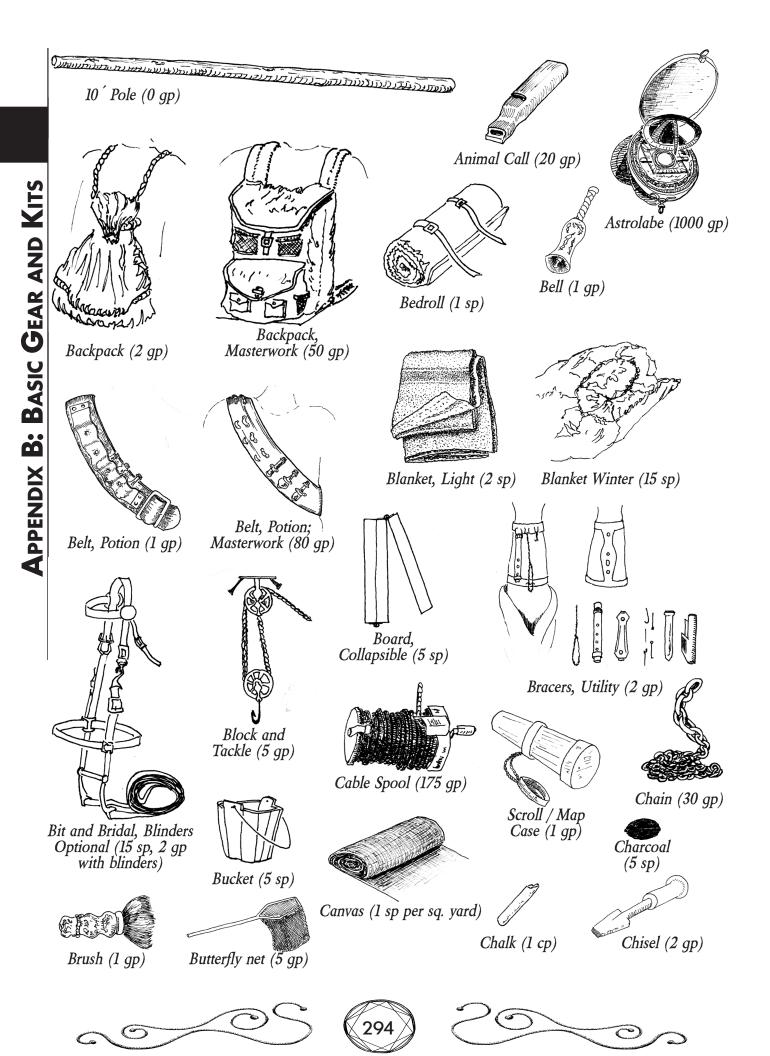

## APPENDIX B: BASIC GEAR AND KITS

Following is a list of basic gear, pictures of that gear, and preselected equipment kits compiled for purchase.

The items are given a gold cost and a weight. The weight is given in pounds, for conversion into pounds, you can simply treat each 15 - 20 pounds of items as a stone, or you can treat items as one of 3 categories, Light, Bundle, and Stone. Light items weigh "—" and 10 of them together are a Bundle. Bundle items weigh between .5 and 2 pounds and 5 of them together are a Stone.

| Common Useful Gear             |                |                |                                                                                                                                                                         |
|--------------------------------|----------------|----------------|-------------------------------------------------------------------------------------------------------------------------------------------------------------------------|
| Name                           | Price          | Weight         | Description                                                                                                                                                             |
| Astrolabe                      | 1,000 gp       | 6 lbs.         | +10% to checks involving navigation                                                                                                                                     |
| Animal Call                    | 20 gp          | 1 lb.          | +10% to animal training and hunting checks                                                                                                                              |
| Backpack                       | 2 gp           | 2 lbs.         | Holds 40 lbs. or 1 cubic foot; Also comes in canvas (1 gp), and delux leather (4 gp)                                                                                    |
| Backpack, masterwork           | 50 gp          | 4 lbs.         | Holds 60 lbs. or 1 cubic foot; Adds +1 to Strength when calculating carrying capacity or ignores 1 stone of weight                                                      |
| Bandage                        | 1 sp           | .5 lbs         | These are used to give a +30% bonus to stopping bleeding.                                                                                                               |
| Bedroll                        | 1 sp           | 5 lbs.         | Allows restful sleep outdoors                                                                                                                                           |
| Bell                           | 1 gp           | -              | Creates a ringing peal, audible up to $1/4$ mile                                                                                                                        |
| Belt, Potion                   | 1 gp           | -              | Carry and access 6 potions with a 2-4 segment penalty (DRAW A POTION AS A MOVE ACTION)                                                                                  |
| Belt, Potion Masterwork        | 80 gp          | -              | Carry and access 6 potions with a 1 segment penalty (Draw A POTION AS A SWIFT ACTION)                                                                                   |
| Bit and Bridal                 | 15 sp          | 1 lb.          | Allows you to control a horse in battle freely (HANDLE ANIMAL AS A FREE ACTION)                                                                                         |
| Bit and Bridal with Blinders   | 2 gp           | 1 lb.          | Gives you a +10% to controlling a horse in crowds and battle                                                                                                            |
| Blanket, Light                 | 2 sp           | 1 lb.          | Allows staying warm at night for restful sleep at temperatures 40 degrees Fahrenheit or higher                                                                          |
| Blanket, Winter                | 15 sp          |                | Allows staying warm at night for restful sleep at temperatures 0 degrees Fahrenheit or higher                                                                           |
| Block and Tackle               | 5 gp           |                | Increases your effective Strength by 5 for lifting                                                                                                                      |
| Board, Collapsible             | 5 sp           |                | 10' long, 3' wide, holds 250 lb. Folds and bundles to 3' × 1' × 6"                                                                                                      |
| Bracers, Utility               | 2 gp           | 1 lb.          | Utility bracer holds 3 of the following secretly: garrote, dart launcher, spring blade, lockpicks, vial, or powder launcher                                             |
| Brush<br>Brush                 | 1 gp           | -<br>2 lba     | Applies or removes powder<br>5 gellener die genera in Program (2 ge), ken (4 ge), besther (7 ge), Cellenerible Legther (4 ge), Steel (4 ge),                            |
| Bucket, Empty<br>Butterfly Net | 5 sp           | 2 lbs.         | 5 gallons; also comes in Bronze (3 sp), Iron (4 sp), Leather (7 sp), Collapsible Leather (4 gp) & Steel (6 sp)<br>For catching tiny creatures, like butterflies or fish |
| Cable Spool                    | 5 gp<br>175 gp |                | Allows descent up to 100' safely                                                                                                                                        |
| Canteen                        | 5 sp           |                | Holds $1/2$ gallon of liquid                                                                                                                                            |
| Candle                         | l cp           |                | 5' light radius, one candle burns for an hour                                                                                                                           |
| Canvas (1 square yard)         | 1 sp           | 1 lb.          | Heavy fabric, sold in rolls by the yard                                                                                                                                 |
| Case, Scroll/Map, Leather      | l gp           |                | Protects paper from environmental damage; 2 hp/hardness, also comes in wood (5 hardness),                                                                               |
|                                | 195            | .0 10.         | metal (10 hardness); waterproofing adds 10 gp to price                                                                                                                  |
| Chain                          | 30 gp          | 2 lbs.         | A length of chain, 5 hp, 10 hardness                                                                                                                                    |
| Chalk                          | l cp           | _              | Leaves marks                                                                                                                                                            |
| Charcoal (1 lb. bag)           | 5 sp           |                | +25% chance to starting a fire.                                                                                                                                         |
| Chisel, Ice (Pick)             | 1 gp           | 1 lb.          | Triple damage versus ice objects, damage as dagger                                                                                                                      |
| Chisel, Wood                   | 2 gp           | 1 lb.          | Triple blunt weapon damage versus wood                                                                                                                                  |
| Chisel, Stone                  | 15 gp          | 1 lb.          | Triple blunt weapon damage versus stone                                                                                                                                 |
| Crowbar                        | 2 gp           | 5 lbs.         | +15% chance to opening doors                                                                                                                                            |
| Drill                          | 4 gp           | 1 lb.          | Puts 1" holes in objects, ignores some item hardness, comes in Wood (5), Iron (10), Steel (12) & Adamantine (20)                                                        |
| Earplugs                       | 3 sp           | .5 lbs.        | Provides a +10% bonus versus sonic attacks and spells and gives a -25% penalty to hearing perception.                                                                   |
| Fishing Line and Hook          | 1 sp           | -              | Supports 25 lbs.                                                                                                                                                        |
| Flask                          | 3 ср           | 1 lb.          | Holds 1 gallon, comes in Glass, Steel (9 sp), Crystal (4 gp)                                                                                                            |
| Flint and Steel                | 5 sp           | -              | + 10% to starting fires                                                                                                                                                 |
| Grappling Hook                 | 1 gp           | 4 lbs.         | Range increment 10' versus AC 15 [5]                                                                                                                                    |
| Grappling Hook, Collapsible    | 3 gp           | 2 lbs.         | Range increment 10' versus AC 15 [5]                                                                                                                                    |
| Goggles                        | 2 gp           | 2 lbs.         | Prevent vision penalties from daylight sensitivity and snow blindness, +10% on saves versus pattern effects                                                             |
| Goggles, Underwater            | 25 gp          | 7 lbs.         | Increases vision by 10' under water                                                                                                                                     |
| Hammer                         | 2 gp           | 2 lbs.         | Useful for hammering chisels, pitons, iron spikes, and thumbs                                                                                                           |
| Healer's Kit                   | 50 gp          |                | Allows healing with a +10% circumstance bonus                                                                                                                           |
| Holy Symbol, Wood              | l gp           | 1 lb.          | Useful for clerics; also comes in iron (5 gp), bronze (10 gp), silver (25 gp), and gold (50 gp)                                                                         |
| Holy Water                     | 25 gp          | 1 lb.          | Range increment 10', 2-8 damage versus undead                                                                                                                           |
| Hourglass<br>Ink               | 25 gp          | 1 lb.<br>1 lb. | 1 hour duration<br>Black; other colors cost 2 ×                                                                                                                         |
| Iron Spike / Piton             | 8 gp           | 1 lb.          | Metal spike, anchors; one causes doors to be stuck, two cause it to be considered locked                                                                                |
| Insect Netting                 | 5 cp<br>5 gp   | 1 lb.          | Protects from mundane vermin, decreases disease chance; Allows restful sleep at night.                                                                                  |
| Ladder, 10 foot                | 2 sp           |                | 10' ladder                                                                                                                                                              |
| Ladder, Folding                | 2 sp<br>2 gp   |                | As 10' ladder, but folds into a 3' × 1' × 1' bundle                                                                                                                     |
| Lamp                           | 2 gp<br>1 sp   | 1 lb.          | 15' light radius, 1 pint oil burns six hours                                                                                                                            |
| Lantern, Bullseye              | 12 gp          |                | 60' light cone, 1 pint oil burns six hours                                                                                                                              |
| Lantern, Hooded                | 7 gp           |                | 30' light radius, 1 pint oil burns six hours; resists wind / rain                                                                                                       |
| Lantern, Firefly               | 9 sp           |                | 10' light radius, Fireflies die if not released in twelve hours                                                                                                         |
|                                | •              |                |                                                                                                                                                                         |