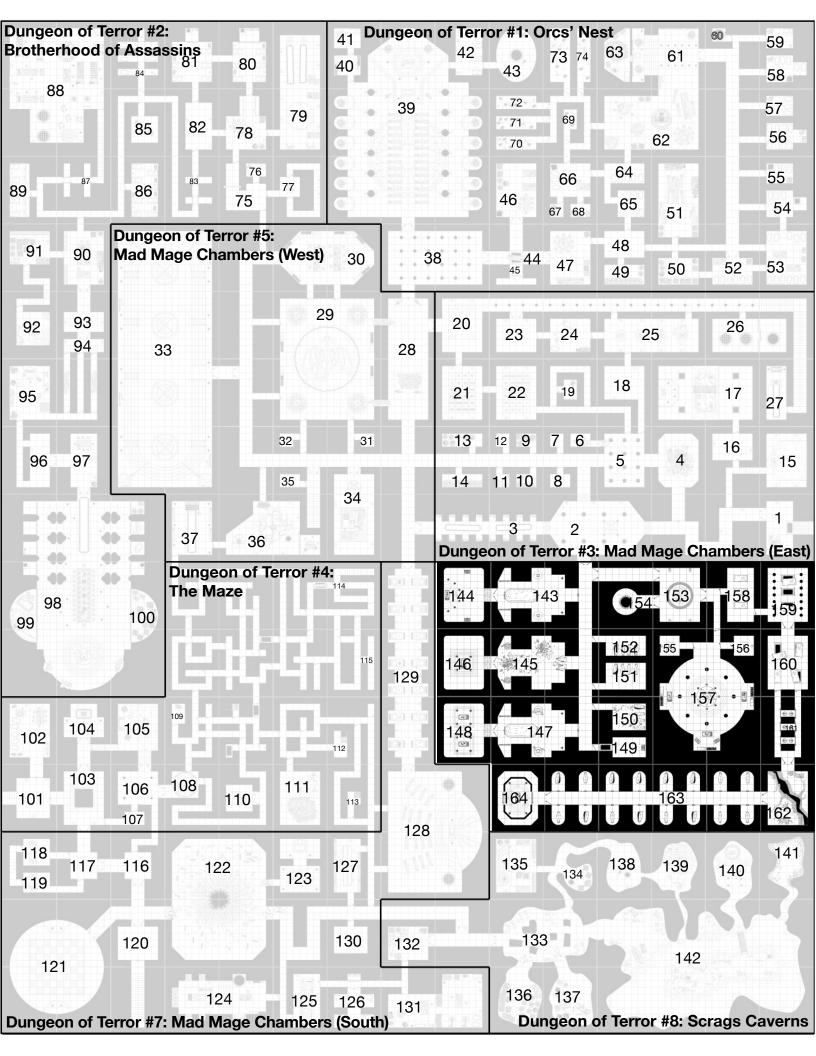

Welcome to **DUNGEON OF TERROR**, the largest dungeon

DUNGEON OF TERROR contains 164 rooms, 8 different zones (each one featured in a single product) and it's broken in 225 customizable tiles.

You can play **DUNGEON OF TERROR** as a whole dungeon or extract your favorite sub-dungeon (or even a single room or encounter area) to suit your campaign. If you're bold, you can lay down a massive **120x150** inches dungeon to play the most extended miniature-scaled dungeon crawl of the history!

However, after Infidus death, the dungeon became target for new, evil inhabitants. Slowly, monsters moved into the magical halls breaking their defenses and looting their treasures. Most of the chambers remain actually unconquered and are known today as "The Mad Mage Chambers". (Featured in Dungeon of Terror #3, #5 and

It is known that a feared orc tribe, worshipping the one-eyed god, dwells in the northernmost part of the dungeon. They are led by a cruel, black-skinned giant orc called Kruedgoor. (Featured in Dungeon of Terror #1)

The northwestern part of the dungeon was claimed by a brotherhood of assassins. The assassins made here their hideout and perform all sort of evil and illegal activities, including slavery, torture and worse. (Featured in Dungeon of Terror #2).

Featuring one of the two entrances to the Dungeon, on the west side you can find an area called The Maze. It is said that the spirit of a powerful minotaur, once enslaved by Infidus, roams this labyrinth. (Featured in Dungeon of Terror #4)

Just south of the other entrance on the east side of the dungeon an undead area is found. This is the domain of Alserlak the Lich and of his wife Varlania the Vampiress, said to keep a "secret written in the books". The powerful couple has legions of undead at their orders and rarely other inhabitants of the dungeon dare to enter their rotten halls. (Featured in Dungeon of Terror #6)

In the southeast part of the dungeon there are natural cavern, which maybe existed before the dwarven colonization. Occasionally these caverns are visited by a band of smugglers and clandestine brewers who settled there their brewery. It is said the underground lake is also the home of a ferocious aquatic troll. (Featured in Dungeon of Terror #8)