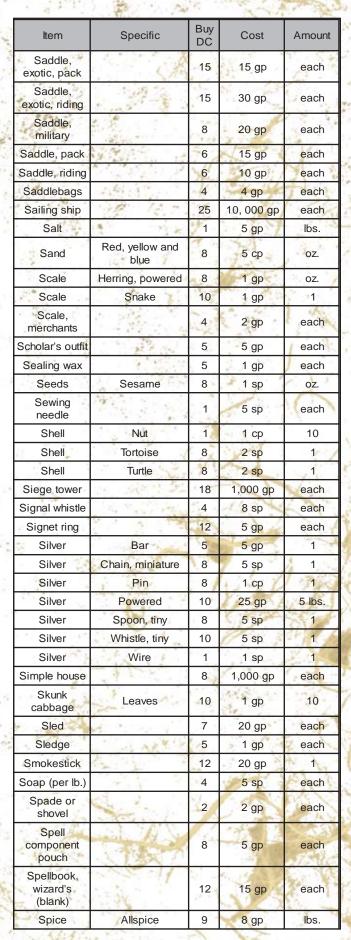

| 15        | 60 gp             | each       |



|          |                    | 1 1 1                   | 1         | 1000              | Section 1 |
|----------|--------------------|-------------------------|-----------|-------------------|-----------|
| ,        | ltem               | Specific                | Buy<br>DC | Cost              | Amount    |
|          | Spice              | Anise                   | 5         | 5 gp              | lbs.      |
| ø        | Spice **           | Cacao                   | 10        | 10 gp             | lbs.      |
| ,        | Spice              | Caraway                 | 5         | 5 gp              | lbs.      |
|          | Spice              | Cardamom                | 16        | 13 gp             | lbs.      |
|          | Spice              | Cinnamon                | 2