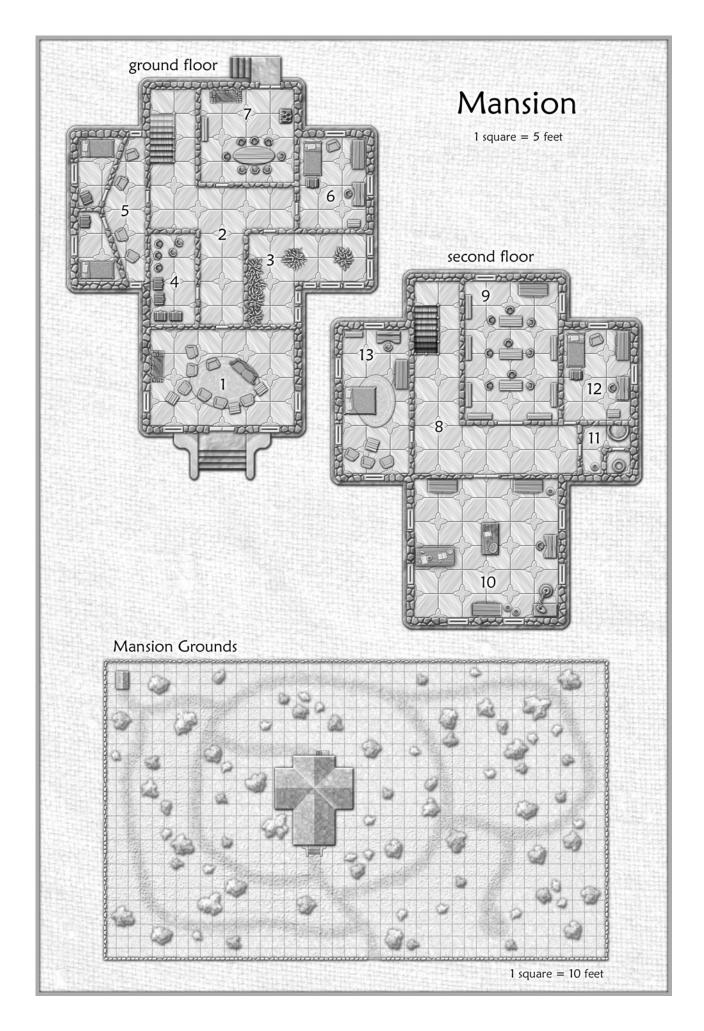

Cemetery w/Mausoleum detail (3/4 page) Mansion & Mansion Grounds (full page) Four Merchant Shops (1/6 page x1 and 1/2 page x3) Two Necromancer's Tower maps (3/4 page and 1/3 page) Residence (1/4 page) Sewer Section (1/4 page) Tavern w/Basement (1/4 page) Tomb (1/4 page) House of Torture (1/2 page)