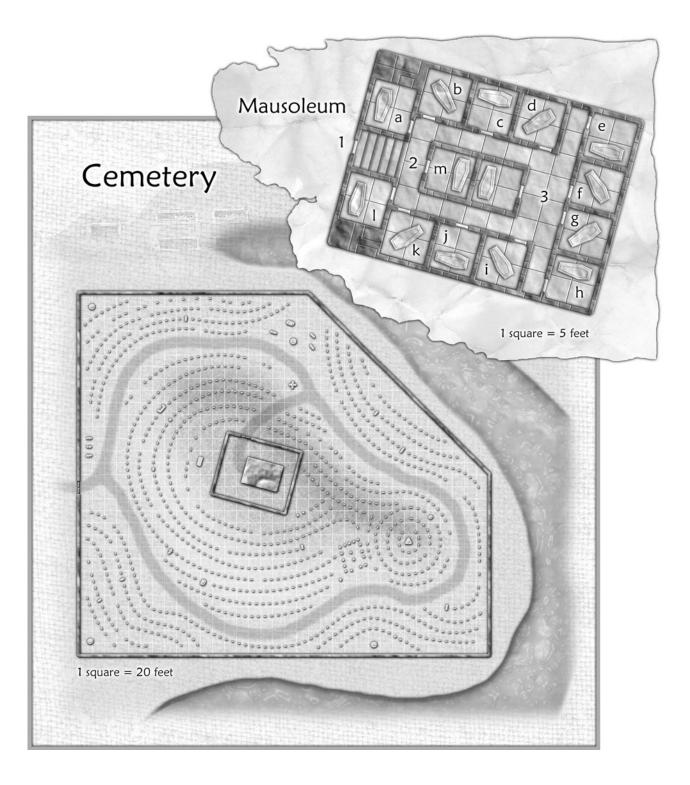

Cemetery w/Mausoleum detail (3/4 page) Mansion & Mansion Grounds (full page) Four Merchant Shops (1/6 page x1 and 1/2 page x3) Two Necromancer's Tower maps (3/4 page and 1/3 page) Residence (1/4 page) Sewer Section (1/4 page) Tavern w/Basement (1/4 page) Tomb (1/4 page) House of Torture (1/2 page)