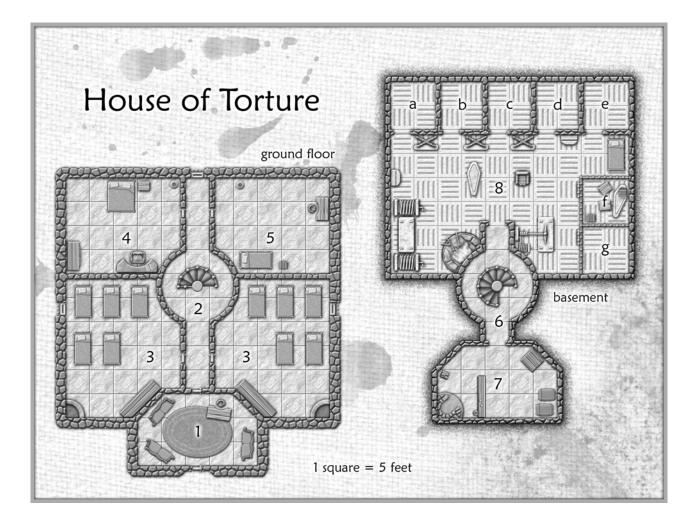

Cemetery w/Mausoleum detail (3/4 page) Mansion & Mansion Grounds (full page) Four Merchant Shops (1/6 page x1 and 1/2 page x3) Two Necromancer's Tower maps (3/4 page and 1/3 page) Residence (1/4 page) Sewer Section (1/4 page) Tavern w/Basement (1/4 page) Tomb (1/4 page) House of Torture (1/2 page)