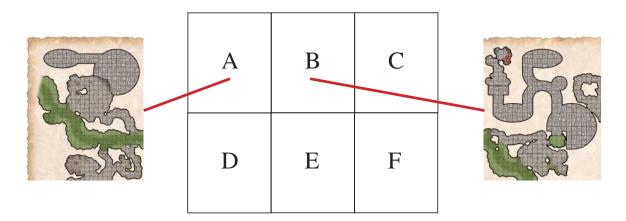

## Design and print your own professional quality poster maps with Adventure Maps!

The bonus poster map tiles in this file are compatible with Adventure Maps series 1. Simply print each poster section (A & B), cut them out along the straight edges, and tape them together or mount them on poster board with the appropriate sections from a series 1 set of Adventure maps.

The poster sections in this set were designed with these e-Adventure Tiles sets -

Cave Chambers - Cave Passages
Fungus Caves - Cave Details Vol. 1
Flooded Caves - Cave/Dungeon Links
Dungeons Volume 3