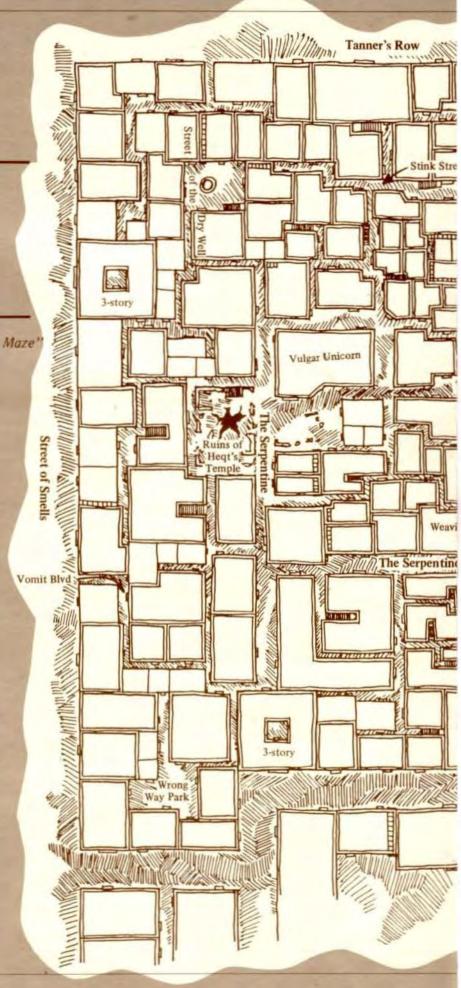

## THE MAZE

"Only those who seek Death or sell It enter the Maze"

One-story buildings are shacks that lean against two-story structures. A one-story building is outlined by a single line.

Two-story buildings are outlined by a double-line. Two-story buildings without external stairs have stairs or trap doors between the floors. Such buildings are usually better kept-up, and lived in by single families. Two-story buildings with external stairs are probably tenements.