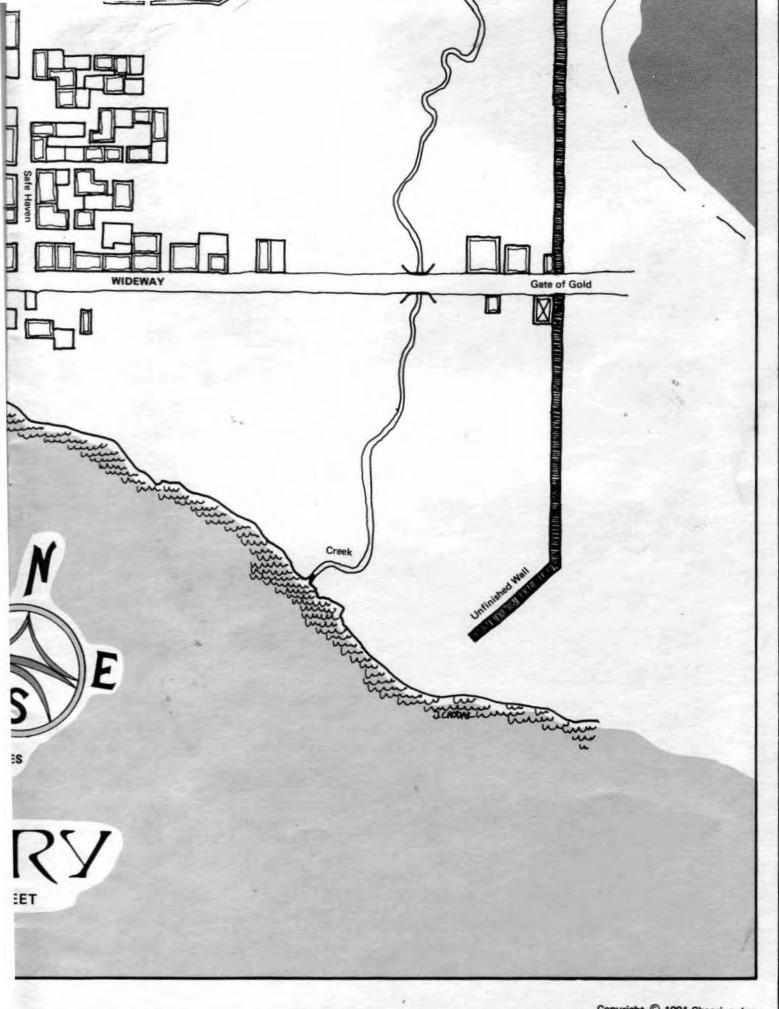

## THE MAZE

"Only those who seek Death or sell It enter the Maze"

One-story buildings are shacks that lean against two-story structures. A one-story building is outlined by a single line.

Two-story buildings are outlined by a double-line. Two-story buildings without external stairs have stairs or trap doors between the floors. Such buildings are usually better kept-up, and lived in by single families. Two-story buildings with external stairs are probably tenements.





To Tunnels Beneath the Street of Red Lanterns cellar c collapsed rubble door well cellar rooms are connected by stairs to the buildings above Vulgar Unicorn SCALE 1" = 40' Temple





## The City of SAMCTUA

MAP SCALE: ONE INCH EQUALS 160