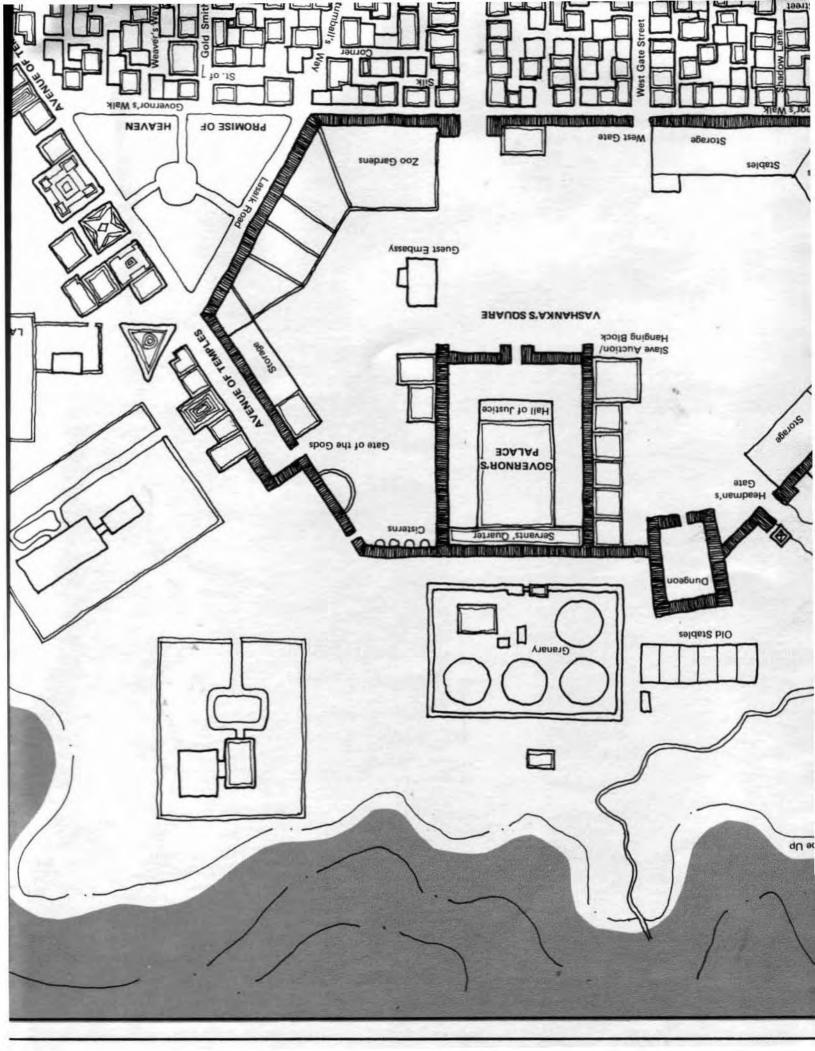

## THE MAZE

"Only those who seek Death or sell It enter the Maze"

One-story buildings are shacks that lean against two-story structures. A one-story building is outlined by a single line.

Two-story buildings are outlined by a double-line. Two-story buildings without external stairs have stairs or trap doors between the floors. Such buildings are usually better kept-up, and lived in by single families. Two-story buildings with external stairs are probably tenements.





To Tunnels Beneath the Street of Red Lanterns cellar c collapsed rubble door well cellar rooms are connected by stairs to the buildings above Vulgar Unicorn SCALE 1" = 40' Temple





## The City of SAMCTUA

MAP SCALE: ONE INCH EQUALS 160