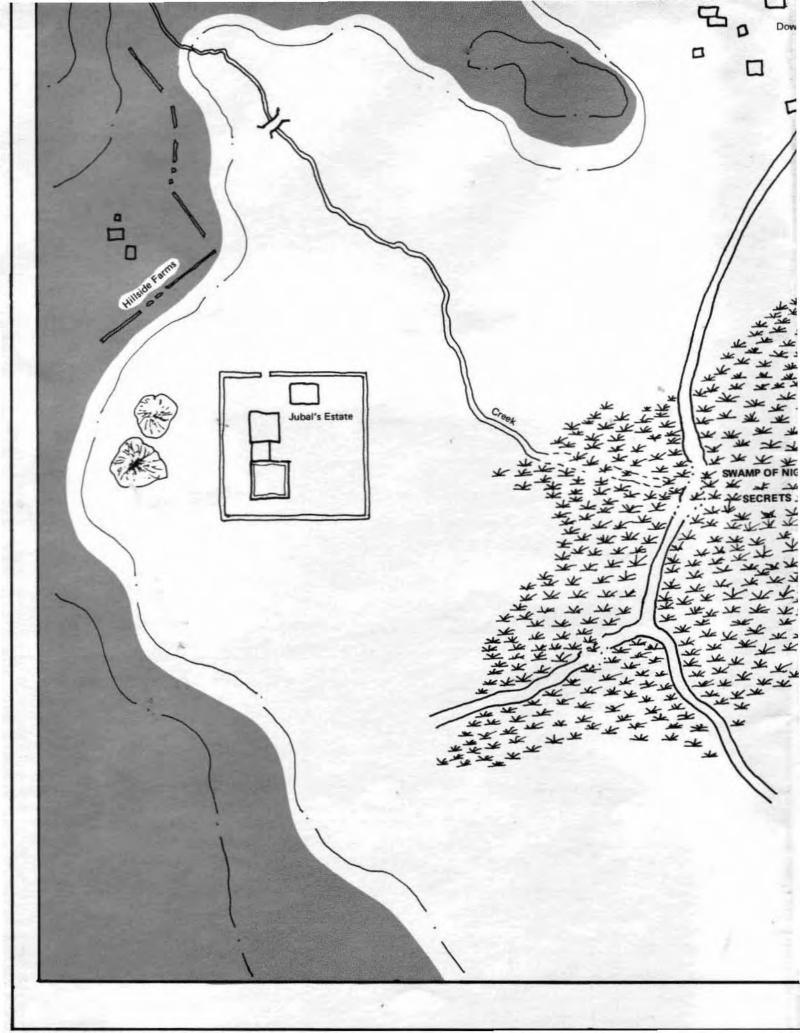

## THE MAZE

"Only those who seek Death or sell It enter the Maze"

One-story buildings are shacks that lean against two-story structures. A one-story building is outlined by a single line.

Two-story buildings are outlined by a double-line. Two-story buildings without external stairs have stairs or trap doors between the floors. Such buildings are usually better kept-up, and lived in by single families. Two-story buildings with external stairs are probably tenements.





To Tunnels Beneath the Street of Red Lanterns cellar c collapsed rubble door well cellar rooms are connected by stairs to the buildings above Vulgar Unicorn SCALE 1" = 40' Temple





## The City of SAMCTUA

MAP SCALE: ONE INCH EQUALS 160