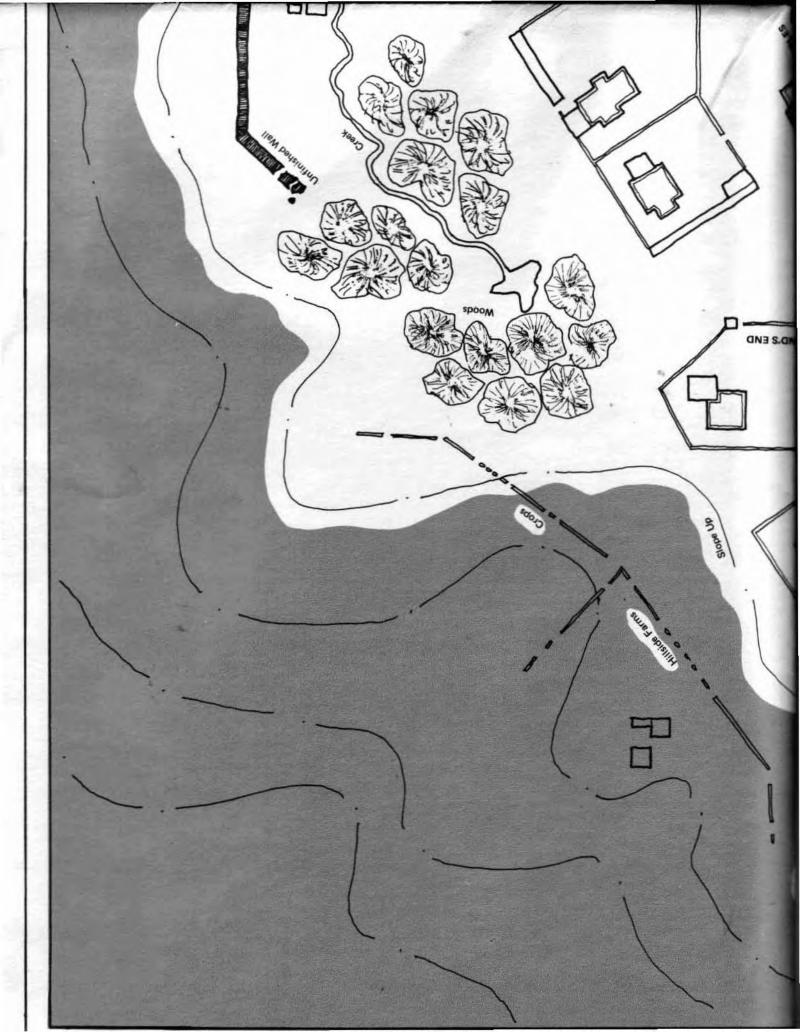

## THE MAZE

"Only those who seek Death or sell It enter the Maze"

One-story buildings are shacks that lean against two-story structures. A one-story building is outlined by a single line.

Two-story buildings are outlined by a double-line. Two-story buildings without external stairs have stairs or trap doors between the floors. Such buildings are usually better kept-up, and lived in by single families. Two-story buildings with external stairs are probably tenements.





To Tunnels Beneath the Street of Red Lanterns cellar c collapsed rubble door well cellar rooms are connected by stairs to the buildings above Vulgar Unicorn SCALE 1" = 40' Temple





## The City of SAMCTUA

MAP SCALE: ONE INCH EQUALS 160