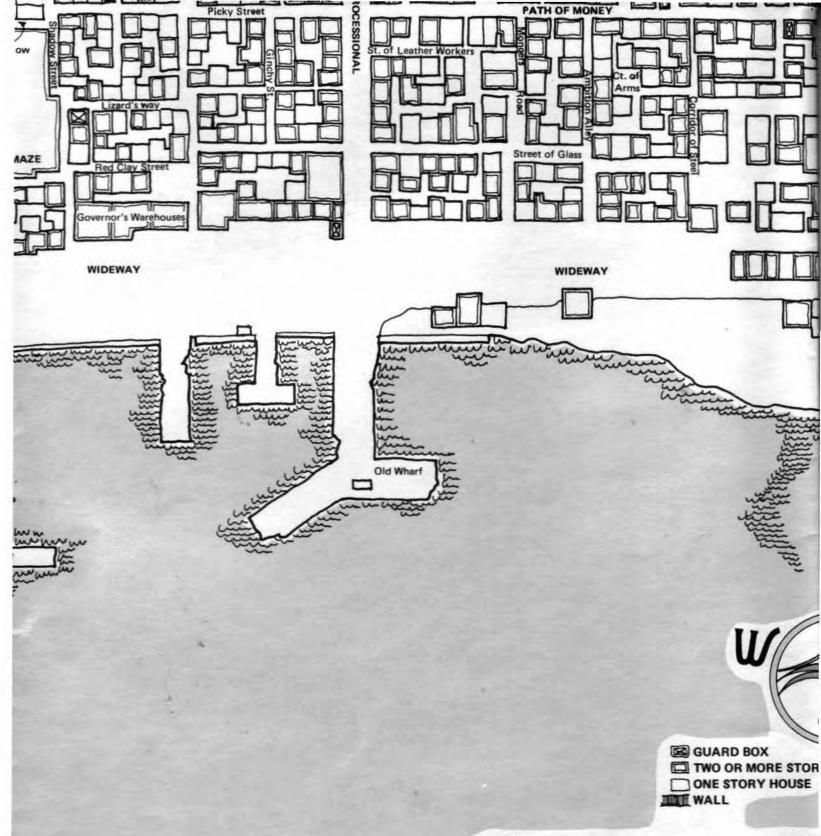

## THE MAZE

"Only those who seek Death or sell It enter the Maze"

One-story buildings are shacks that lean against two-story structures. A one-story building is outlined by a single line.

Two-story buildings are outlined by a double-line. Two-story buildings without external stairs have stairs or trap doors between the floors. Such buildings are usually better kept-up, and lived in by single families. Two-story buildings with external stairs are probably tenements.





To Tunnels Beneath the Street of Red Lanterns cellar c collapsed rubble door well cellar rooms are connected by stairs to the buildings above Vulgar Unicorn SCALE 1" = 40' Temple





## The City of SAMCTUA

MAP SCALE: ONE INCH EQUALS 160