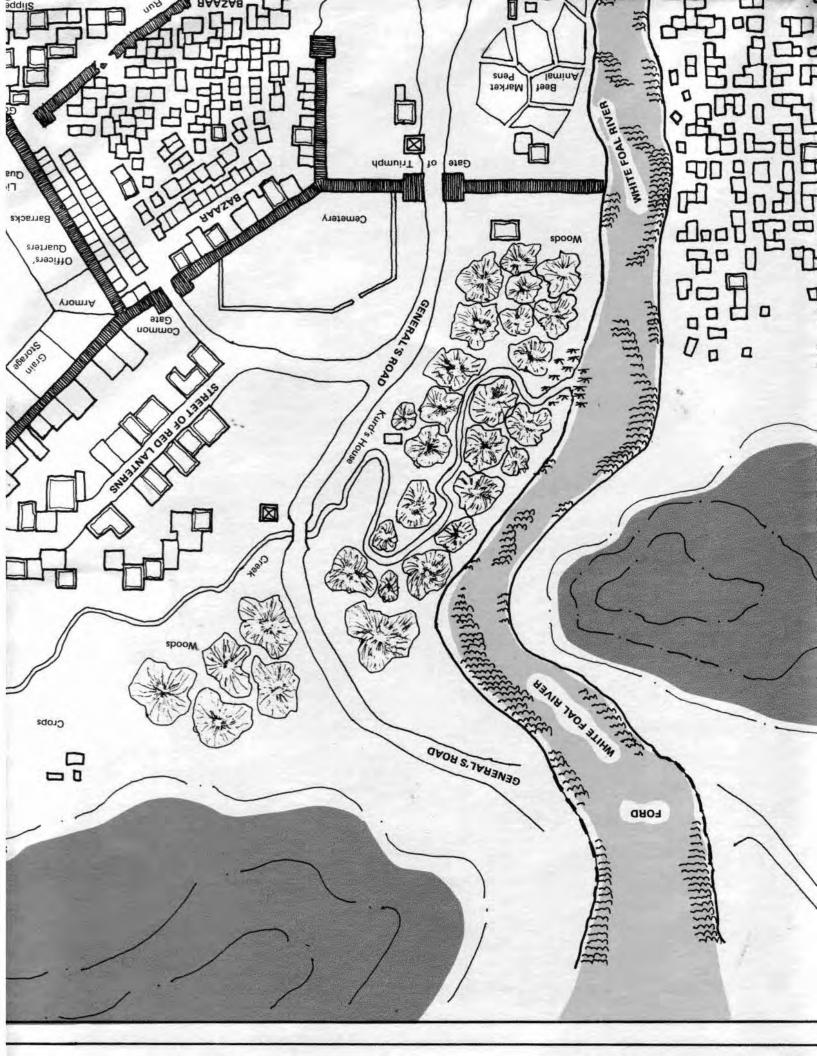

## THE MAZE

"Only those who seek Death or sell It enter the Maze"

One-story buildings are shacks that lean against two-story structures. A one-story building is outlined by a single line.

Two-story buildings are outlined by a double-line. Two-story buildings without external stairs have stairs or trap doors between the floors. Such buildings are usually better kept-up, and lived in by single families. Two-story buildings with external stairs are probably tenements.





To Tunnels Beneath the Street of Red Lanterns cellar c collapsed rubble door well cellar rooms are connected by stairs to the buildings above Vulgar Unicorn SCALE 1" = 40' Temple





## The City of SAMCTUA

MAP SCALE: ONE INCH EQUALS 160