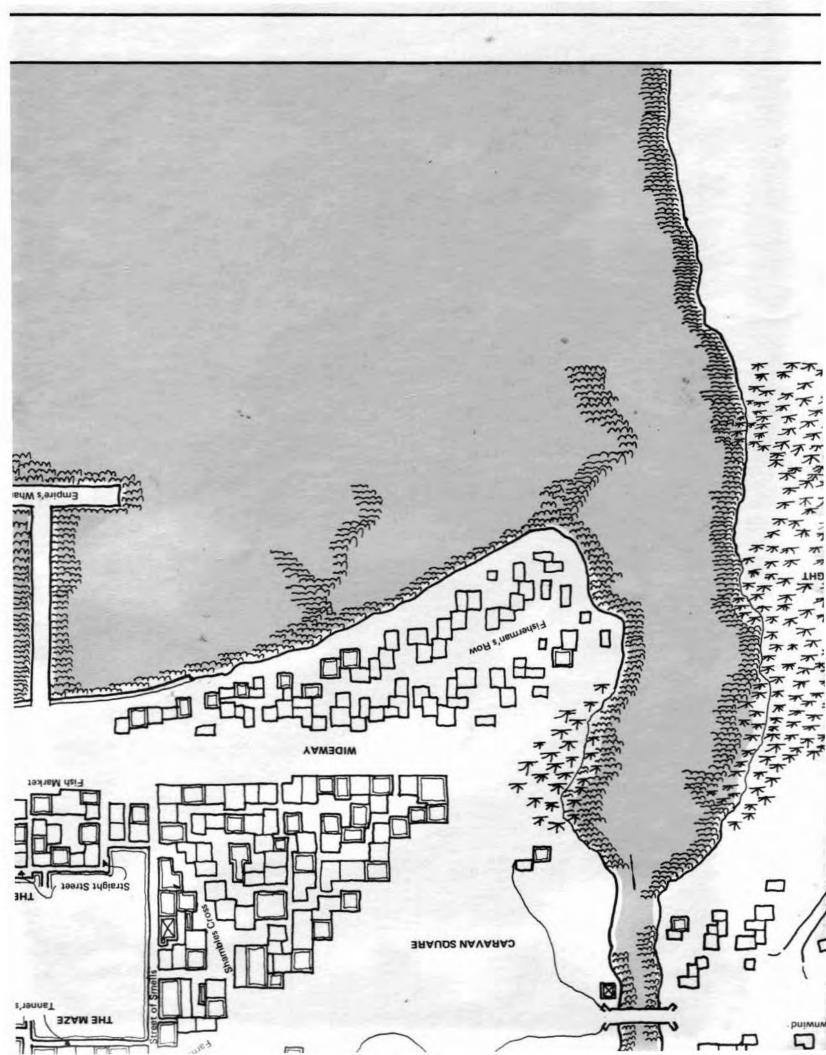

## THE MAZE

"Only those who seek Death or sell It enter the Maze"

One-story buildings are shacks that lean against two-story structures. A one-story building is outlined by a single line.

Two-story buildings are outlined by a double-line. Two-story buildings without external stairs have stairs or trap doors between the floors. Such buildings are usually better kept-up, and lived in by single families. Two-story buildings with external stairs are probably tenements.