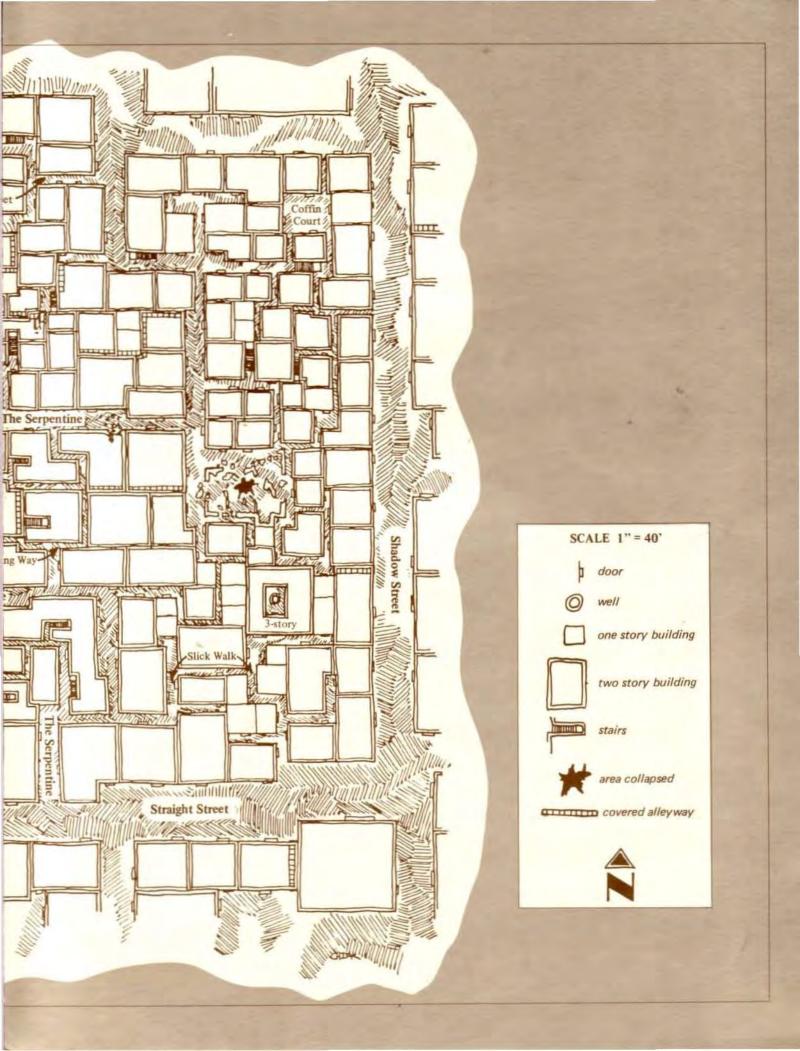

## THE MAZE

"Only those who seek Death or sell It enter the Maze"

One-story buildings are shacks that lean against two-story structures. A one-story building is outlined by a single line.

Two-story buildings are outlined by a double-line. Two-story buildings without external stairs have stairs or trap doors between the floors. Such buildings are usually better kept-up, and lived in by single families. Two-story buildings with external stairs are probably tenements.