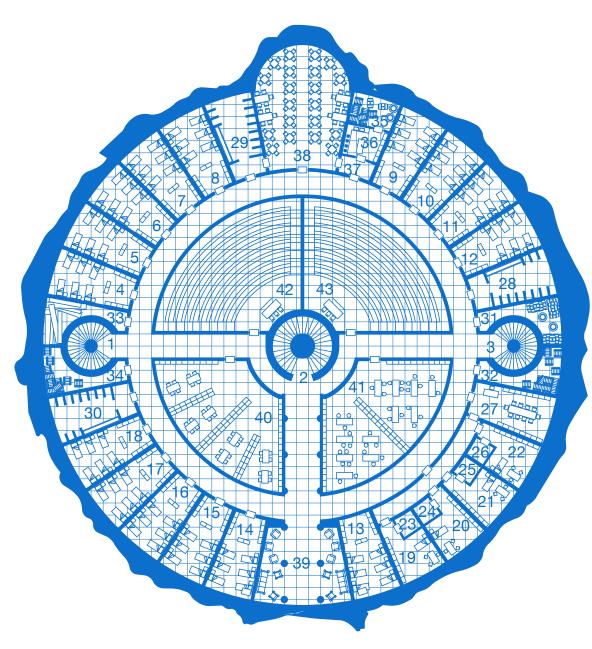

#### **LEVEL/MAP:** Ground Floor

| Name                   | SHORT DESCRIPTION                                                                                                                                                                                                     |
|------------------------|-----------------------------------------------------------------------------------------------------------------------------------------------------------------------------------------------------------------------|
| Entrance               |                                                                                                                                                                                                                       |
| Checkpoint             |                                                                                                                                                                                                                       |
| Waiting room           |                                                                                                                                                                                                                       |
| Offices                |                                                                                                                                                                                                                       |
| Teachers' apartments   |                                                                                                                                                                                                                       |
| Toilets                |                                                                                                                                                                                                                       |
| Teachers' meeting room |                                                                                                                                                                                                                       |
| Guardpost              |                                                                                                                                                                                                                       |
| Armory                 |                                                                                                                                                                                                                       |
| Barracks               |                                                                                                                                                                                                                       |
| Students dormitories   |                                                                                                                                                                                                                       |
| Toilets                |                                                                                                                                                                                                                       |
| Storages               |                                                                                                                                                                                                                       |
| Larder                 |                                                                                                                                                                                                                       |
| Kitchen                |                                                                                                                                                                                                                       |
| Empty                  |                                                                                                                                                                                                                       |
|                        |                                                                                                                                                                                                                       |
| Stairs                 |                                                                                                                                                                                                                       |
| Library                |                                                                                                                                                                                                                       |
| Laboratory             |                                                                                                                                                                                                                       |
| Classrooms             |                                                                                                                                                                                                                       |
|                        |                                                                                                                                                                                                                       |
|                        |                                                                                                                                                                                                                       |
|                        |                                                                                                                                                                                                                       |
|                        |                                                                                                                                                                                                                       |
|                        |                                                                                                                                                                                                                       |
|                        |                                                                                                                                                                                                                       |
|                        |                                                                                                                                                                                                                       |
|                        |                                                                                                                                                                                                                       |
|                        |                                                                                                                                                                                                                       |
|                        |                                                                                                                                                                                                                       |
|                        |                                                                                                                                                                                                                       |
|                        |                                                                                                                                                                                                                       |
|                        |                                                                                                                                                                                                                       |
|                        |                                                                                                                                                                                                                       |
|                        | Entrance Checkpoint Waiting room Offices Teachers' apartments Toilets Teachers' meeting room Guardpost Armory Barracks Students dormitories Toilets Storages Larder Kitchen Empty Refectory Stairs Library Laboratory |