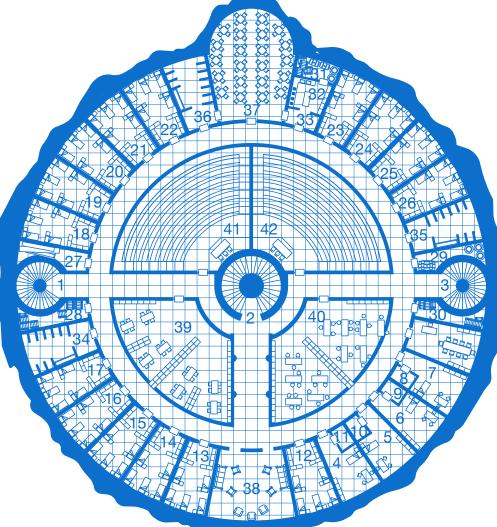

#### Level/Map: Eighth Floor

| Number | Name                 | SHORT DESCRIPTION |
|--------|----------------------|-------------------|
| 1      | Stairs               |                   |
| 2      | Teacher apartment    |                   |
| 3      | Toilet               |                   |
| 4-5    | Students dormitories |                   |
| 6      | Kitchen              |                   |
| 7      | Refectory            |                   |
| 8      | Recreation room      |                   |
| 9      | Library              |                   |
| 10     | Laboratory           |                   |
| 11     | Classroom            |                   |
|        |                      |                   |
|        |                      |                   |
|        |                      |                   |
|        |                      |                   |
|        |                      |                   |
|        |                      |                   |
|        |                      |                   |
|        |                      |                   |
|        |                      |                   |
|        |                      |                   |
|        |                      |                   |
|        |                      |                   |
|        |                      |                   |
|        |                      |                   |
|        |                      |                   |
|        |                      |                   |
|        |                      |                   |
|        |                      |                   |
|        |                      |                   |
|        |                      |                   |
|        |                      |                   |
|        |                      |                   |
|        |                      |                   |
|        |                      |                   |
|        | +                    |                   |