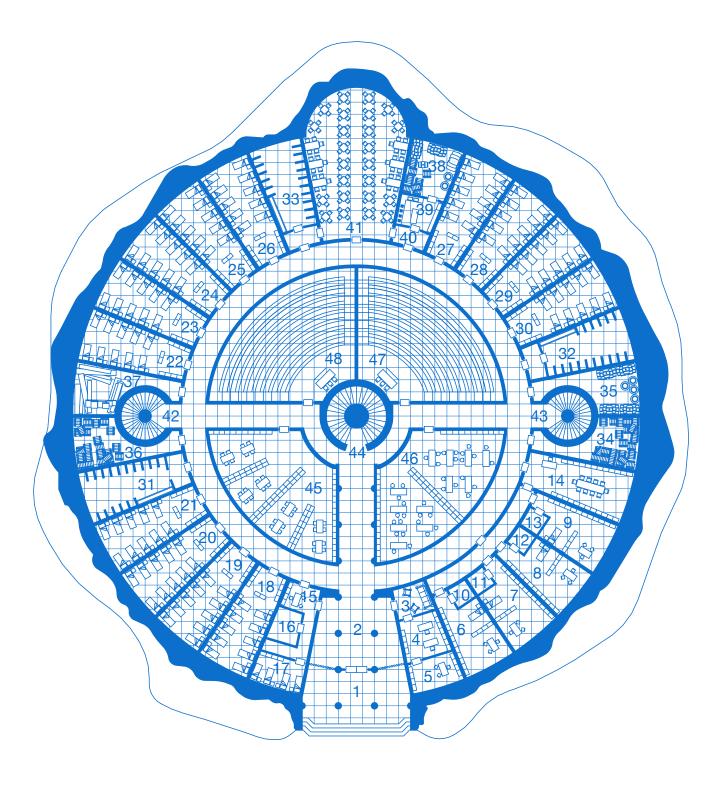

#### **LEVEL/MAP:** Ground Floor

| Name                   | SHORT DESCRIPTION                                                                                                                                                                                                     |
|------------------------|-----------------------------------------------------------------------------------------------------------------------------------------------------------------------------------------------------------------------|
| Entrance               |                                                                                                                                                                                                                       |
| Checkpoint             |                                                                                                                                                                                                                       |
| Waiting room           |                                                                                                                                                                                                                       |
| Offices                |                                                                                                                                                                                                                       |
| Teachers' apartments   |                                                                                                                                                                                                                       |
| Toilets                |                                                                                                                                                                                                                       |
| Teachers' meeting room |                                                                                                                                                                                                                       |
| Guardpost              |                                                                                                                                                                                                                       |
| Armory                 |                                                                                                                                                                                                                       |
| Barracks               |                                                                                                                                                                                                                       |
| Students dormitories   |                                                                                                                                                                                                                       |
| Toilets                |                                                                                                                                                                                                                       |
| Storages               |                                                                                                                                                                                                                       |
| Larder                 |                                                                                                                                                                                                                       |
| Kitchen                |                                                                                                                                                                                                                       |
| Empty                  |                                                                                                                                                                                                                       |
|                        |                                                                                                                                                                                                                       |
| Stairs                 |                                                                                                                                                                                                                       |
| Library                |                                                                                                                                                                                                                       |
| Laboratory             |                                                                                                                                                                                                                       |
| Classrooms             |                                                                                                                                                                                                                       |
|                        |                                                                                                                                                                                                                       |
|                        |                                                                                                                                                                                                                       |
|                        |                                                                                                                                                                                                                       |
|                        |                                                                                                                                                                                                                       |
|                        |                                                                                                                                                                                                                       |
|                        |                                                                                                                                                                                                                       |
|                        |                                                                                                                                                                                                                       |
|                        |                                                                                                                                                                                                                       |
|                        |                                                                                                                                                                                                                       |
|                        |                                                                                                                                                                                                                       |
|                        |                                                                                                                                                                                                                       |
|                        |                                                                                                                                                                                                                       |
|                        |                                                                                                                                                                                                                       |
|                        |                                                                                                                                                                                                                       |
|                        | Entrance Checkpoint Waiting room Offices Teachers' apartments Toilets Teachers' meeting room Guardpost Armory Barracks Students dormitories Toilets Storages Larder Kitchen Empty Refectory Stairs Library Laboratory |