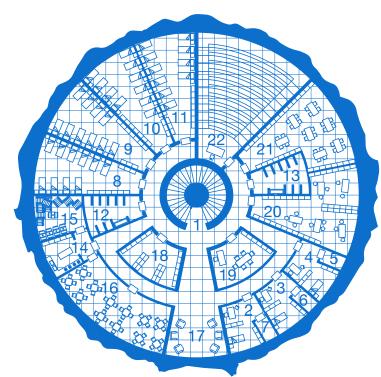

#### **LEVEL/MAP:** Seventh Floor

| Number | Name                   | SHORT DESCRIPTION |
|--------|------------------------|-------------------|
| 1      | Stairs                 |                   |
| 2-3    | Teachers' apartments   |                   |
| 4-5    | Toilets                |                   |
| 10     | Teachers' meeting room |                   |
| 6-9    | Students' dormitories  |                   |
| 10     | Toilets                |                   |
| 11     | Kitchen                |                   |
| 12     | Larder                 |                   |
| 13     | Refectory              |                   |
| 14     | Recreation room        |                   |
| 15     | Library                |                   |
| 16     | Laboratory             |                   |
| 17     | Classroom              |                   |
|        |                        |                   |
|        |                        |                   |
|        |                        |                   |
|        |                        |                   |
|        |                        |                   |
|        |                        |                   |
|        |                        |                   |
|        |                        |                   |
|        |                        |                   |
|        |                        |                   |
|        |                        |                   |
|        |                        |                   |
|        |                        |                   |
|        |                        |                   |
|        |                        |                   |
|        |                        |                   |
|        |                        |                   |
|        |                        |                   |
|        |                        |                   |
|        |                        |                   |
|        |                        |                   |
|        |                        |                   |

#### Level/Map: Eighth Floor

| Number | Name                 | SHORT DESCRIPTION |
|--------|----------------------|-------------------|
| 1      | Stairs               |                   |
| 2      | Teacher apartment    |                   |
| 3      | Toilet               |                   |
| 4-5    | Students dormitories |                   |
| 6      | Kitchen              |                   |
| 7      | Refectory            |                   |
| 8      | Recreation room      |                   |
| 9      | Library              |                   |
| 10     | Laboratory           |                   |
| 11     | Classroom            |                   |
|        |                      |                   |
|        |                      |                   |
|        |                      |                   |
|        |                      |                   |
|        |                      |                   |
|        |                      |                   |
|        |                      |                   |
|        |                      |                   |
|        |                      |                   |
|        |                      |                   |
|        |                      |                   |
|        |                      |                   |
|        |                      |                   |
|        |                      |                   |
|        |                      |                   |
|        |                      |                   |
|        |                      |                   |
|        |                      |                   |
|        |                      |                   |
|        |                      |                   |
|        |                      |                   |
|        |                      |                   |
|        |                      |                   |
|        |                      |                   |
|        | +                    |                   |