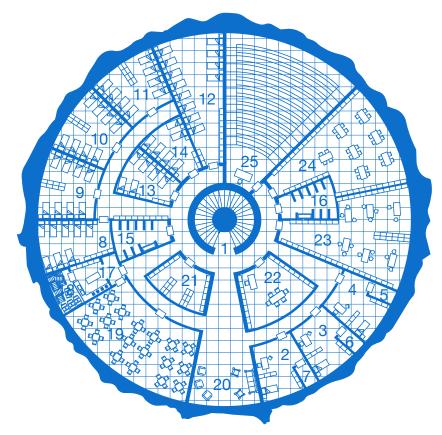

#### **LEVEL/MAP:** Fifth Floor

| Number | Name                  | Short description  |
|--------|-----------------------|--------------------|
| 1      | Stairs                | SHORI BESCRIF HOLV |
| 2-4    | Teachers' apartments  |                    |
| 5-7    | Toilets               |                    |
| 8-11   | Students' dormitories |                    |
| 12-13  | Toilets               |                    |
| 14     | Kitchen               |                    |
| 15     | Larder                |                    |
| 16     | Refectory             |                    |
| 17     | Recreation room       |                    |
| 18     | Library               |                    |
| 19     |                       |                    |
| 20     | Laboratory Library    |                    |
| 21     | Laboratory            |                    |
| 22     | Classroom             |                    |
| 2.2    | Classiooni            |                    |
|        |                       |                    |
|        |                       |                    |
|        |                       |                    |
|        |                       |                    |
|        |                       |                    |
|        |                       |                    |
|        |                       |                    |
|        |                       |                    |
|        |                       |                    |
|        |                       |                    |
|        |                       |                    |
|        |                       |                    |
|        |                       |                    |
|        |                       |                    |
|        |                       |                    |
|        |                       |                    |
|        |                       |                    |
|        |                       |                    |
|        |                       |                    |
|        |                       |                    |
|        |                       |                    |

#### LEVEL/MAP: Sixth Floor

| Number | Name                   | SHORT DESCRIPTION |
|--------|------------------------|-------------------|
| 1      | Stairs                 |                   |
| 2      | Teacher apartment      |                   |
| 3      | Teachers' meeting room |                   |
| 4      | Teacher apartment      |                   |
| 5-6    | Toilets                |                   |
| 7-10   | Students dormitories   |                   |
| 11     | Toilets                |                   |
| 12     | Kitchen                |                   |
| 13     | Larder                 |                   |
| 14     | Refectory              |                   |
| 15     | Recreation room        |                   |
| 16     | Library                |                   |
| 17     | Laboratory             |                   |
| 18     | Classroom              |                   |
|        |                        |                   |
|        |                        |                   |
|        |                        |                   |
|        |                        |                   |
|        |                        |                   |
|        |                        |                   |
|        |                        |                   |
|        |                        |                   |
|        |                        |                   |
|        |                        |                   |
|        |                        |                   |
|        |                        |                   |
|        |                        |                   |
|        |                        |                   |
|        |                        |                   |
|        |                        |                   |
|        |                        |                   |
|        |                        |                   |
|        |                        |                   |
|        |                        |                   |
|        |                        |                   |