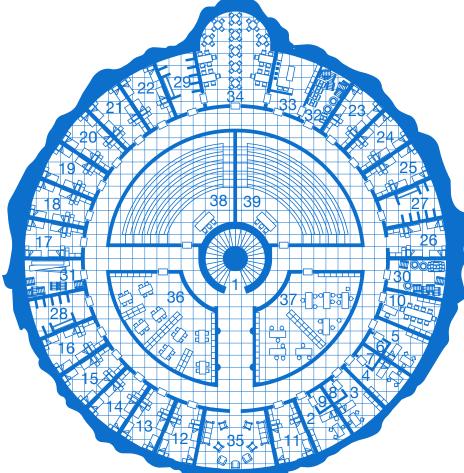

#### **LEVEL/MAP:** Seventh Floor

| Number | Name                   | SHORT DESCRIPTION |
|--------|------------------------|-------------------|
| 1      | Stairs                 |                   |
| 2-3    | Teachers' apartments   |                   |
| 4-5    | Toilets                |                   |
| 10     | Teachers' meeting room |                   |
| 6-9    | Students' dormitories  |                   |
| 10     | Toilets                |                   |
| 11     | Kitchen                |                   |
| 12     | Larder                 |                   |
| 13     | Refectory              |                   |
| 14     | Recreation room        |                   |
| 15     | Library                |                   |
| 16     | Laboratory             |                   |
| 17     | Classroom              |                   |
|        |                        |                   |
|        |                        |                   |
|        |                        |                   |
|        |                        |                   |
|        |                        |                   |
|        |                        |                   |
|        |                        |                   |
|        |                        |                   |
|        |                        |                   |
|        |                        |                   |
|        |                        |                   |
|        |                        |                   |
|        |                        |                   |
|        |                        |                   |
|        |                        |                   |
|        |                        |                   |
|        |                        |                   |
|        |                        |                   |
|        |                        |                   |
|        |                        |                   |
|        |                        |                   |
|        |                        |                   |