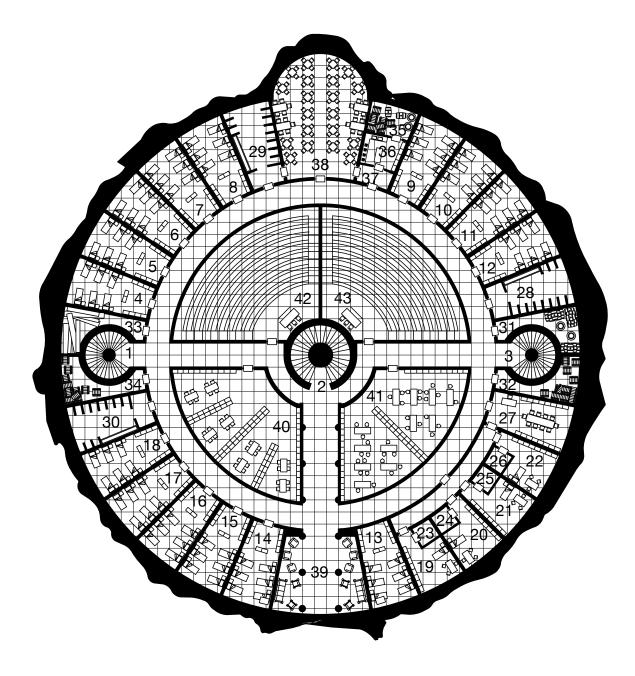

#### **LEVEL/MAP:** Ground Floor

| Name                   | SHORT DESCRIPTION                                                                                                                                                                                                     |
|------------------------|-----------------------------------------------------------------------------------------------------------------------------------------------------------------------------------------------------------------------|
| Entrance               |                                                                                                                                                                                                                       |
| Checkpoint             |                                                                                                                                                                                                                       |
| Waiting room           |                                                                                                                                                                                                                       |
| Offices                |                                                                                                                                                                                                                       |
| Teachers' apartments   |                                                                                                                                                                                                                       |
| Toilets                |                                                                                                                                                                                                                       |
| Teachers' meeting room |                                                                                                                                                                                                                       |
| Guardpost              |                                                                                                                                                                                                                       |
| Armory                 |                                                                                                                                                                                                                       |
| Barracks               |                                                                                                                                                                                                                       |
| Students dormitories   |                                                                                                                                                                                                                       |
| Toilets                |                                                                                                                                                                                                                       |
| Storages               |                                                                                                                                                                                                                       |
| Larder                 |                                                                                                                                                                                                                       |
| Kitchen                |                                                                                                                                                                                                                       |
| Empty                  |                                                                                                                                                                                                                       |
|                        |                                                                                                                                                                                                                       |
| Stairs                 |                                                                                                                                                                                                                       |
| Library                |                                                                                                                                                                                                                       |
| Laboratory             |                                                                                                                                                                                                                       |
| Classrooms             |                                                                                                                                                                                                                       |
|                        |                                                                                                                                                                                                                       |
|                        |                                                                                                                                                                                                                       |
|                        |                                                                                                                                                                                                                       |
|                        |                                                                                                                                                                                                                       |
|                        |                                                                                                                                                                                                                       |
|                        |                                                                                                                                                                                                                       |
|                        |                                                                                                                                                                                                                       |
|                        |                                                                                                                                                                                                                       |
|                        |                                                                                                                                                                                                                       |
|                        |                                                                                                                                                                                                                       |
|                        |                                                                                                                                                                                                                       |
|                        |                                                                                                                                                                                                                       |
|                        |                                                                                                                                                                                                                       |
|                        |                                                                                                                                                                                                                       |
|                        | Entrance Checkpoint Waiting room Offices Teachers' apartments Toilets Teachers' meeting room Guardpost Armory Barracks Students dormitories Toilets Storages Larder Kitchen Empty Refectory Stairs Library Laboratory |