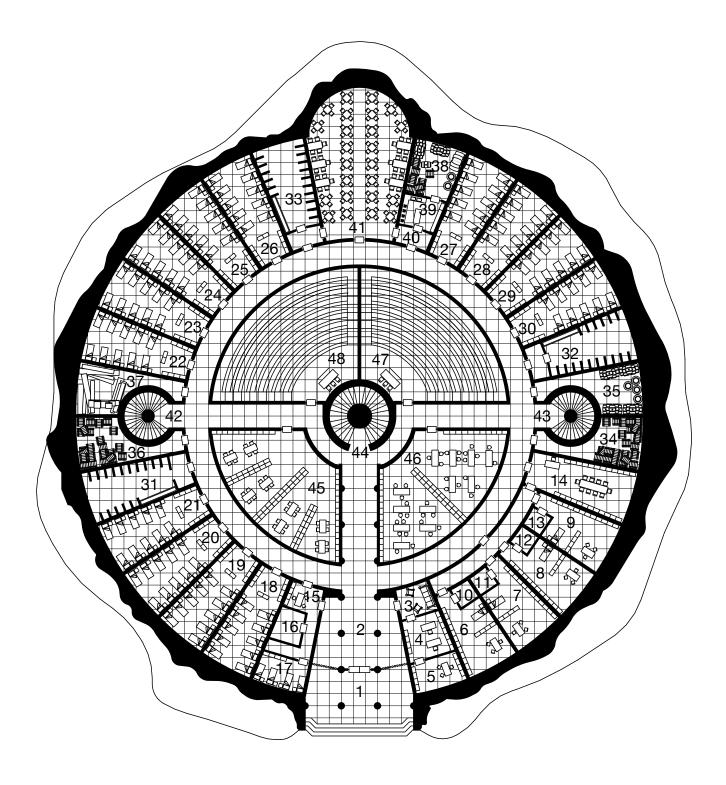

#### **LEVEL/MAP:** Ground Floor

| Name                   | SHORT DESCRIPTION                                                                                                                                                                                                     |
|------------------------|-----------------------------------------------------------------------------------------------------------------------------------------------------------------------------------------------------------------------|
| Entrance               |                                                                                                                                                                                                                       |
| Checkpoint             |                                                                                                                                                                                                                       |
| Waiting room           |                                                                                                                                                                                                                       |
| Offices                |                                                                                                                                                                                                                       |
| Teachers' apartments   |                                                                                                                                                                                                                       |
| Toilets                |                                                                                                                                                                                                                       |
| Teachers' meeting room |                                                                                                                                                                                                                       |
| Guardpost              |                                                                                                                                                                                                                       |
| Armory                 |                                                                                                                                                                                                                       |
| Barracks               |                                                                                                                                                                                                                       |
| Students dormitories   |                                                                                                                                                                                                                       |
| Toilets                |                                                                                                                                                                                                                       |
| Storages               |                                                                                                                                                                                                                       |
| Larder                 |                                                                                                                                                                                                                       |
| Kitchen                |                                                                                                                                                                                                                       |
| Empty                  |                                                                                                                                                                                                                       |
|                        |                                                                                                                                                                                                                       |
| Stairs                 |                                                                                                                                                                                                                       |
| Library                |                                                                                                                                                                                                                       |
| Laboratory             |                                                                                                                                                                                                                       |
| Classrooms             |                                                                                                                                                                                                                       |
|                        |                                                                                                                                                                                                                       |
|                        |                                                                                                                                                                                                                       |
|                        |                                                                                                                                                                                                                       |
|                        |                                                                                                                                                                                                                       |
|                        |                                                                                                                                                                                                                       |
|                        |                                                                                                                                                                                                                       |
|                        |                                                                                                                                                                                                                       |
|                        |                                                                                                                                                                                                                       |
|                        |                                                                                                                                                                                                                       |
|                        |                                                                                                                                                                                                                       |
|                        |                                                                                                                                                                                                                       |
|                        |                                                                                                                                                                                                                       |
|                        |                                                                                                                                                                                                                       |
|                        |                                                                                                                                                                                                                       |
|                        | Entrance Checkpoint Waiting room Offices Teachers' apartments Toilets Teachers' meeting room Guardpost Armory Barracks Students dormitories Toilets Storages Larder Kitchen Empty Refectory Stairs Library Laboratory |