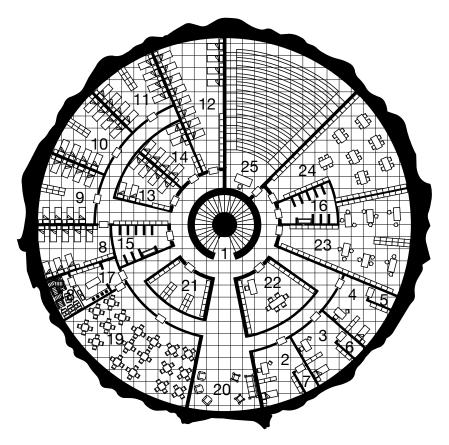

#### Level/Map: First Floor

| Number | Name                         | Short description   |
|--------|------------------------------|---------------------|
| 1-3    | Stairs                       | Short beserve their |
| 4-18   | Students dormitories         |                     |
|        |                              |                     |
| 19-22  | Teachers' apartments Toilets |                     |
| 23-26  |                              |                     |
| 27     | Teachers' meeting room       |                     |
| 28-30  | Toilets                      |                     |
| 31-34  | Storages                     |                     |
| 35     | Larder                       |                     |
| 36     | Kitchen                      |                     |
| 37     | Empty                        |                     |
| 38     | Refectory                    |                     |
| 39     | Recreation room              |                     |
| 40     | Library                      |                     |
| 41     | Laboratory                   |                     |
| 42-43  | Classrooms                   |                     |
|        |                              |                     |
|        |                              |                     |
|        |                              |                     |
|        |                              |                     |
|        |                              |                     |
|        |                              |                     |
|        |                              |                     |
|        |                              |                     |
|        |                              |                     |
|        |                              |                     |
|        |                              |                     |
|        |                              |                     |
|        |                              |                     |
|        |                              |                     |
|        |                              |                     |
|        |                              |                     |
|        |                              |                     |
|        |                              |                     |
|        |                              |                     |
|        |                              |                     |