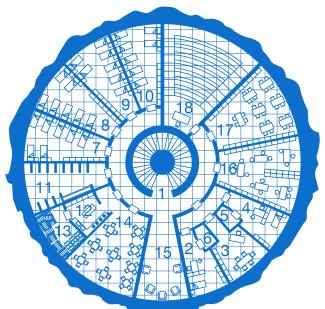

#### **LEVEL/MAP:** Ground Floor

| Name                   | SHORT DESCRIPTION                                                                                                                                                                                                     |
|------------------------|-----------------------------------------------------------------------------------------------------------------------------------------------------------------------------------------------------------------------|
| Entrance               |                                                                                                                                                                                                                       |
| Checkpoint             |                                                                                                                                                                                                                       |
| Waiting room           |                                                                                                                                                                                                                       |
| Offices                |                                                                                                                                                                                                                       |
| Teachers' apartments   |                                                                                                                                                                                                                       |
| Toilets                |                                                                                                                                                                                                                       |
| Teachers' meeting room |                                                                                                                                                                                                                       |
| Guardpost              |                                                                                                                                                                                                                       |
| Armory                 |                                                                                                                                                                                                                       |
| Barracks               |                                                                                                                                                                                                                       |
| Students dormitories   |                                                                                                                                                                                                                       |
| Toilets                |                                                                                                                                                                                                                       |
| Storages               |                                                                                                                                                                                                                       |
| Larder                 |                                                                                                                                                                                                                       |
| Kitchen                |                                                                                                                                                                                                                       |
| Empty                  |                                                                                                                                                                                                                       |
|                        |                                                                                                                                                                                                                       |
| Stairs                 |                                                                                                                                                                                                                       |
| Library                |                                                                                                                                                                                                                       |
| Laboratory             |                                                                                                                                                                                                                       |
| Classrooms             |                                                                                                                                                                                                                       |
|                        |                                                                                                                                                                                                                       |
|                        |                                                                                                                                                                                                                       |
|                        |                                                                                                                                                                                                                       |
|                        |                                                                                                                                                                                                                       |
|                        |                                                                                                                                                                                                                       |
|                        |                                                                                                                                                                                                                       |
|                        |                                                                                                                                                                                                                       |
|                        |                                                                                                                                                                                                                       |
|                        |                                                                                                                                                                                                                       |
|                        |                                                                                                                                                                                                                       |
|                        |                                                                                                                                                                                                                       |
|                        |                                                                                                                                                                                                                       |
|                        |                                                                                                                                                                                                                       |
|                        |                                                                                                                                                                                                                       |
|                        | Entrance Checkpoint Waiting room Offices Teachers' apartments Toilets Teachers' meeting room Guardpost Armory Barracks Students dormitories Toilets Storages Larder Kitchen Empty Refectory Stairs Library Laboratory |