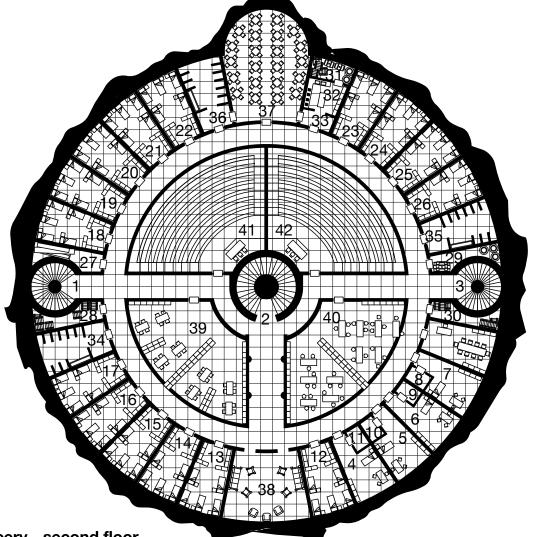

#### Level/Map: First Floor

| Number | Name                         | Short description   |
|--------|------------------------------|---------------------|
| 1-3    | Stairs                       | Short beserve their |
| 4-18   | Students dormitories         |                     |
|        |                              |                     |
| 19-22  | Teachers' apartments Toilets |                     |
| 23-26  |                              |                     |
| 27     | Teachers' meeting room       |                     |
| 28-30  | Toilets                      |                     |
| 31-34  | Storages                     |                     |
| 35     | Larder                       |                     |
| 36     | Kitchen                      |                     |
| 37     | Empty                        |                     |
| 38     | Refectory                    |                     |
| 39     | Recreation room              |                     |
| 40     | Library                      |                     |
| 41     | Laboratory                   |                     |
| 42-43  | Classrooms                   |                     |
|        |                              |                     |
|        |                              |                     |
|        |                              |                     |
|        |                              |                     |
|        |                              |                     |
|        |                              |                     |
|        |                              |                     |
|        |                              |                     |
|        |                              |                     |
|        |                              |                     |
|        |                              |                     |
|        |                              |                     |
|        |                              |                     |
|        |                              |                     |
|        |                              |                     |
|        |                              |                     |
|        |                              |                     |
|        |                              |                     |
|        |                              |                     |
|        |                              |                     |