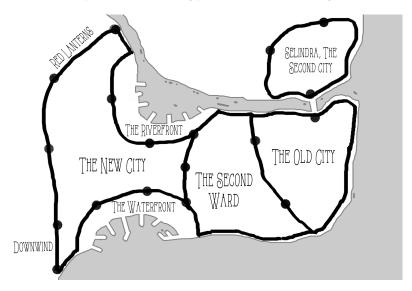

#### **GEOGRAPHY**

This is an intentionally sketchy overview of Estarion. The format is intended for simple ad lib creation of elements of the city, random determination of locations, but enough detail to start with. Much of the city is likely to evolve and develop out of decisions made in play, rather than being pre-determined before the game.

#### 1. THE OLD CITY

The original site of the original trade city of Estarion, the Old City is built of stone, with flat-roofed houses and shops, typically of two or three stories. The streets in the old city tend to be winding, narrow, cobblestone, and without easy drainage.

#### Location

- 1 The Palace
- 2 Temple of Zeus and Hera
- 3 Temple of Hecate
- 4 The Court of Justice
- 5 The White Dragon Inn
- 6 The City Jail

#### 2. THE SECOND WARD

The second phase of the city's development, this area has wider, more organized streets. The second ward was built by and for merchants, and serves as the heart of the city's economy.

#### Location

- 1 The Grand Guildhall
- 2 The Three Lions Tayern
- 3 The Temple of the Pantheon
- 4 The Great Bazaar
- 5 The Grand Academy
- 6 The City Watch Armory

#### 3. THE NEW CITY

The outermost of the city's main wards, the New City was expanded on in the last five decades, built as the Empire sought to expand its interests eastward. The plans never came to fruition, so the New City is home to more foreigners, poor, and outcasts than other portions of the city.

# Location

- 1 The Sanitarium
- 2 The Temple of Astarte
- 3 The City Baths
- 4 The Great Arena
- 5 The Farm Market
- 6 The Horse Market

# 4. SELINDRA, THE SECOND CITY

Located across the River Selintan, the Second City was once a small orchard village called Selindra. When the Eastern Hordes invaded a hundred years ago, Selindra fell under the protection of Estarion, then became an official part of the city, connected by a great bridge and walled for its protection.

#### Location

- 1 Fish market
- 2 Herbalist
- 3 Fruit Market

- 4 The Temple of Apollo
- 5 The Golden Apple Tavern
- 6 The Lighthouse

# 5. The Riverfront

The river docks on the southern side of the River Selintan are part of the barge traffic inland leaving the city. This bustling area is filled with foot traffic, stevedores, porters, and barge handlers who work hard, drink hard, and leave the city quickly.

#### Location

- 1 The Happy Eel tavern
- 2 Warehouses
- 3 Stevedores' Guildhall North
- 4 Severian's Barge and Boat Repair
- 5 Jovialus the Black, Work Crew Recruiter
- 6 Honest Hari's River Supplies

#### 6. THE WATERFRONT

The southern ocean docks are the center of a different sort of trade, though the sort of rough customers here are similar to those on the riverfront.

#### Location

- 1 The Tipsy Mermaid Tavern
- 2 Warehouses
- 3 Shipbuilders' Guildhall
- 4 Navigators' Guildhall
- 5 Shipyards
- 6 Stevedores' Guildhall South

#### 7. RED LANTERNS

Located outside of the walls of the city, the Red Lanterns district is a small section of buildings dedicated to vice and general lawlessness. The city watch turns a blind eye to this place, but that also means it is unpatrolled and potentially dangerous.

# Location

- 1 The Silk Slipper brothel
- 2 The Gold Lilly brothel
- 3 The House of Fortuna casino
- 4 The Three Lotuses opium den
- 5 The Two Dogs tavern
- 6 The Slave Market

#### 8. DOWNWIND

Downwind is the poorest of neighborhoods of the city, but it isn't truly in it. It's a shanty town outside of the walls of the city. It is filled with the poorest of the poor, industries too noxious or foul to exist within the walls of the city, and to the city's

necropolis. It is unpatrolled, overrun with crime, and largely controlled by Nestor, King of the Beggars.

|   | Location               |
|---|------------------------|
| 1 | Necropolis             |
| 2 | Garbage Pits           |
| 3 | Ibn Fazl, the Surgeon  |
| 4 | Illegal Cage Matches   |
| 5 | The Black Market       |
| 6 | The Green Skull Tavern |