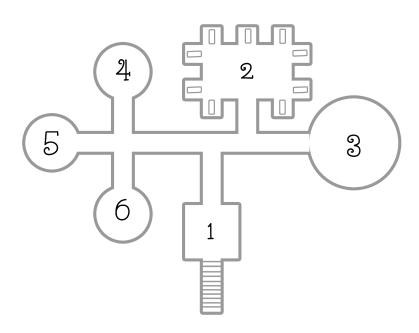

#### NIGHT TERRORS

People are waking up with terrible nightmares of spiders, snakes, bats and other fear-inducing creatures. The dreams all happen to involve an image of these creatures vomiting out of a well in the Old City. The player-characters are hired to explore the well and figure out what is going on. At the bottom of the well, the player characters find a small complex of tunnels and caverns.

- 1. Entry from well. The room is filled with cobwebs and debris. As soon as the room is entered, the creatures in the complex begin seeking out the player-characters.
- 2. 8 Giant Centipedes.
- 3. 4 Giant Crab Spiders.
- 4. The walls of this room are covered with arcane symbols. Floating in the center of the room is a crystalline sphere about the size of a fist, causing matching, glowing lights to appear in the symbols. While it is here, the rooms continue to create the vermin in them. The sphere is guarded by 3 serpentmen who seem to be making the magic of this work. The sphere can be removed, which shuts down the spawning. Destroying it will require research into how the sphere can be destroyed.
- 5. 50 rats.
- 6. 3 spitting cobras.
- 7. 50 bats.