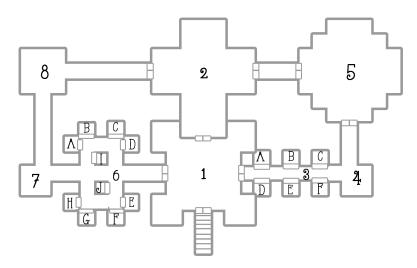

#### DISAPPEARANCES IN THE NIGHT

The beggars of Downwind are disappearing. Nestor, King of the Beggars, is willing to pay in favors and coin to anyone who can figure out what is going on. Though the Surgeon is an obvious suspect, as are slavers, the truth will lead the player characters into the sewers under the city, and to a cult of chaos worshipers who serve crowheaded monsters with bodies like men; and to the ancient ritual that terms men into monsters.

- 1) Entry with crow demon friezes on the walls. 3 corbin are here on guard.
- 2) **Shrine to the Crow God**. 2 corbin and 4 acolytes with 2 beggar prisoners.
- 3) **Cells for the Acolytes**: The acolytes sleep here. Each cell has 4 beds, one of which is occupied by a sleeping acolyte. Each room has 4 footlockers with simple clothing and 3d6x10 g.p. in a purse.
- 4) Guard Chamber. 2 acolytes stand guard.
- 5) **Old Library**: Ill-maintained, hold mostly religious texts of profane chaotic content. A set of 3d6 books can be recovered, each worth 6d6x10g.p. if you can find a buyer. 4 corbin lair in here.
- 6) **Tombs of the Elders**: Once disturbed, the dead awaken. 10 skeletons. There is treasure in tomb J: a silvered longsword with a jeweled scabbard worth 150 g.p.
- 7) Empty.
- 8) Ritual Room: 2 acolytes and a cleric 2 are enacting a ritual over a bound beggar to turn him into a dire corbie. 2 corbin watch over the ritual.