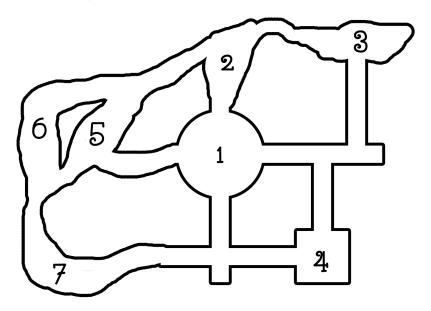

#### GRAVE MISTAKE

Nimue Nandara hires the player-characters to break into the tomb of the scholar Nero Aetius Catullus. Catullus has in his grave a set of scrolls that outline a legend about the conflict between the native nomads from the region, led by priests of Astarte and Shamash; and the demon called the Storm Wolf. The scrolls are a description of the Storm Wolf, its weaknesses and its strengths as well as the ritual that was used to summon it. The player characters will return from their mission only to be ambushed by a party of chaotic adventurers seeking to relieve them of their prize.

- 1. Entry. 4 Giant Crab Spiders. The room is filled with cobwebs and a few scattered bones.
- 2. Burial Chamber. Trap. Attacks as 3HD monster, does 1d8 damage when spearing characters. Spears shoot out of the floor, triggered when individuals walk across the floor. There are 3 broken bodies on the floor that look as if they have been stabbed by very large spears. Each coffin has a 30% chance of holding one piece of jewelry worth 3d6 x 100 g.p.
- 3. Family Shrine. Friezes here depict the wonders of the Catullus family. 5 Stirges.
- 4. False Scrolls. The scrolls in the center of the room are trapped. Opening the case shoots out poison darts, attack as 2 HD, save at -2 or die.
- 5. Scrolls. The case looks empty and the glass is broken. The scrolls are in a hidden chamber inside the case.
- 6. False Scrolls. The scrolls in the center of the room are not trapped. They are just a good, fake set of scrolls.

# The chaotic party that will attack the player-characters:

- Balgor Eln: Fighter 3
- Anaxus Nulb: Cleric 2. Spells: Cause Fear
- Sargon: Magic-user 2. Spells: Shield, Sleep
- · 2 Corbin thugs