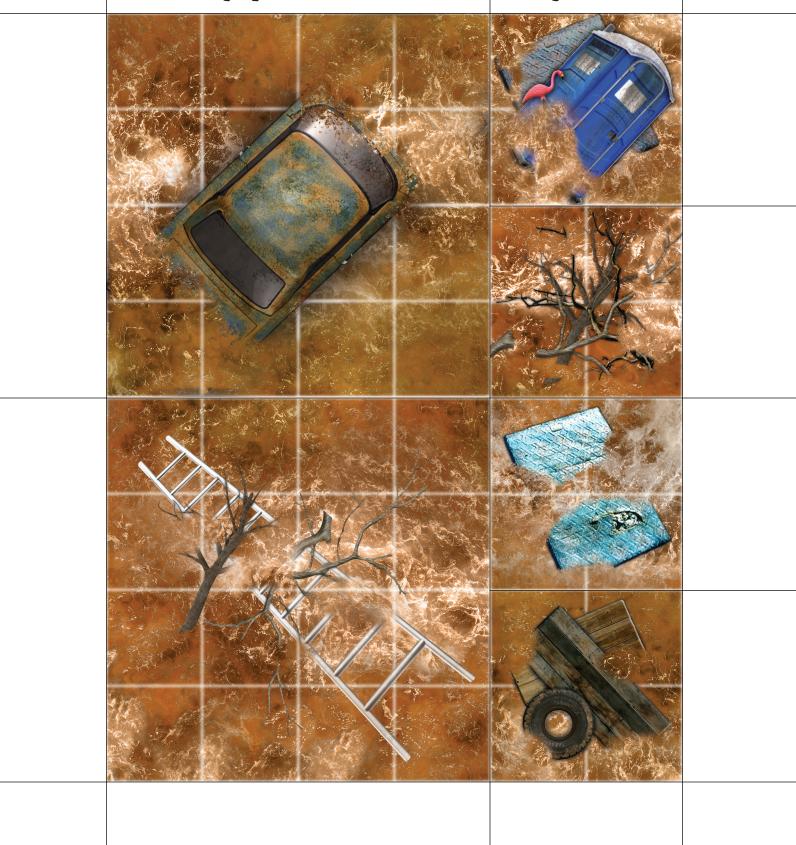

#### Debris, Tree and Vehicle Tiles:

This document contains tiles for use on the Flood Water map, from tree tops, to various debris and vehicle tiles. Pick and choose the tiles you want to use.

- TPSA\_Tiles\_GRID.pdf Suitable for printing for tabletop gaming, with a grid.
- TPSA\_Tiles\_NO\_GRID.pdf Suitable for printing for tabletop gaming, without a grid.
- TPSA\_Tiles\_GRID\*.jpg Suitable for use in VTT gaming environment, with a grid.
- TPSA\_Tiles\_NO\_GRID\*.jpg Suitable for use in VTT gaming environment, without a grid.

### TRAILER PARK SHARK ATTACK! DEBRIS TILES 1"X 1" GRID