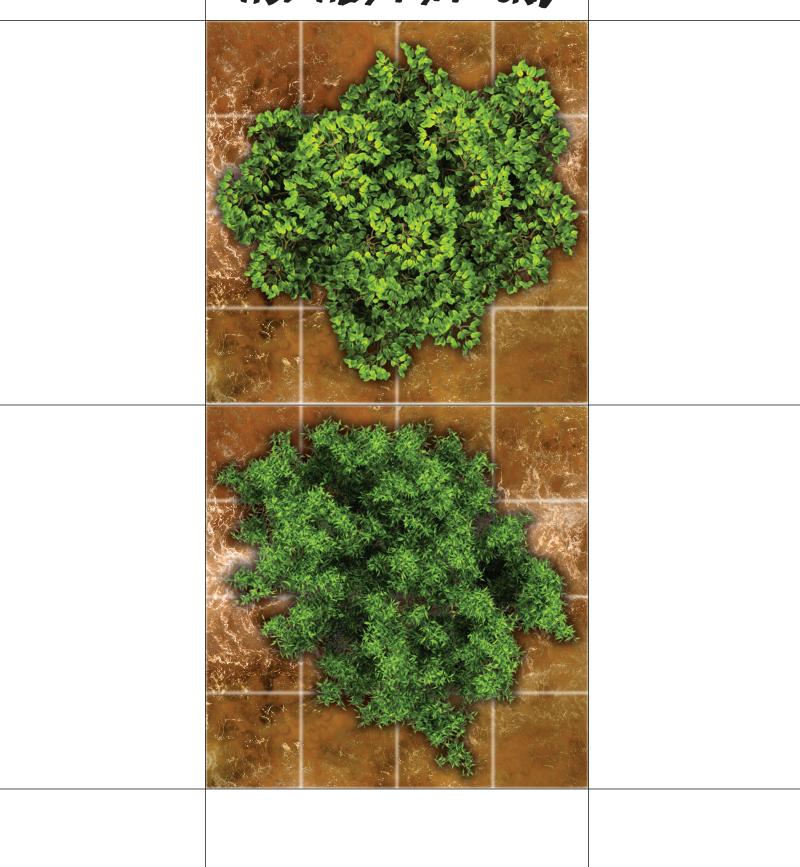

#### Debris, Tree and Vehicle Tiles:

This document contains tiles for use on the Flood Water map, from tree tops, to various debris and vehicle tiles. Pick and choose the tiles you want to use.

- TPSA\_Tiles\_GRID.pdf Suitable for printing for tabletop gaming, with a grid.
- TPSA\_Tiles\_NO\_GRID.pdf Suitable for printing for tabletop gaming, without a grid.
- TPSA\_Tiles\_GRID\*.jpg Suitable for use in VTT gaming environment, with a grid.
- TPSA\_Tiles\_NO\_GRID\*.jpg Suitable for use in VTT gaming environment, without a grid.

#### TRAILER PARK SHARK ATTACK!

TREE TILES 1"X 1" GRID