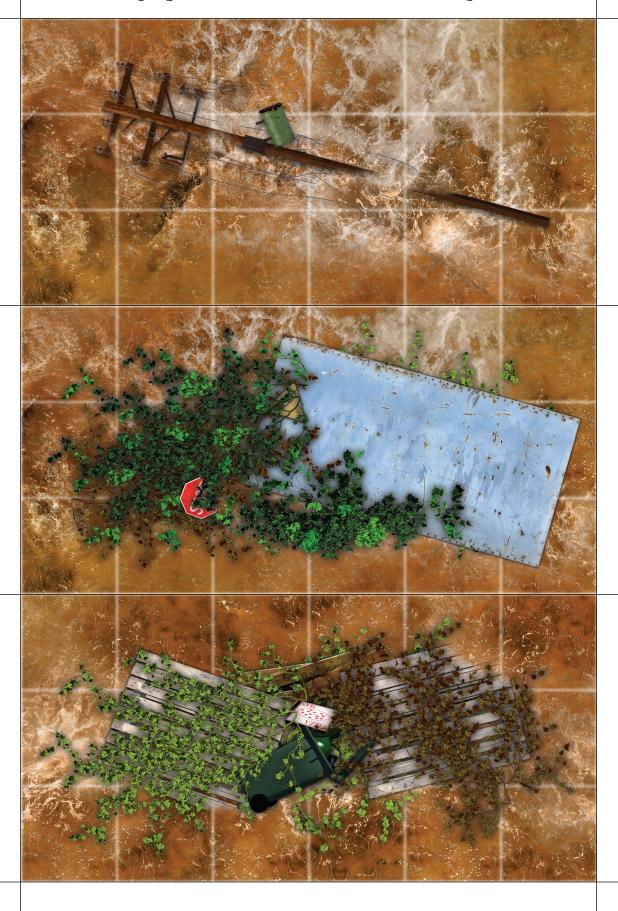

#### Debris, Tree and Vehicle Tiles:

This document contains tiles for use on the Flood Water map, from tree tops, to various debris and vehicle tiles. Pick and choose the tiles you want to use.

- TPSA\_Tiles\_GRID.pdf Suitable for printing for tabletop gaming, with a grid.
- TPSA\_Tiles\_NO\_GRID.pdf Suitable for printing for tabletop gaming, without a grid.
- TPSA\_Tiles\_GRID\*.jpg Suitable for use in VTT gaming environment, with a grid.
- TPSA\_Tiles\_NO\_GRID\*.jpg Suitable for use in VTT gaming environment, without a grid.

## TRAILER PARK SHARK ATTACK! DEBRIS TILES 1"X 1" GRID