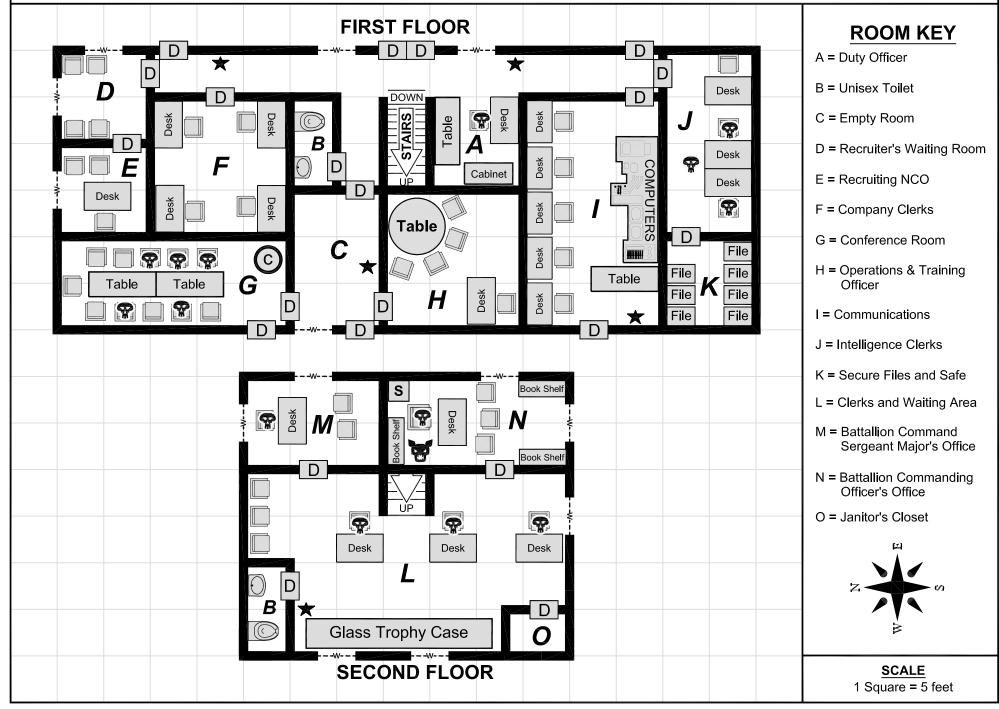

## Military Base Map Pack

for use with the modern horror adventure Weekend Warriors

available at RPGNOW.com

Copyright 2003, **12 to Midnight, Inc**. Maps may be reproduced for gaming purposes only. Do NOT redistribute or resell this map pack.











## GENERIC ORDERLY BUILDING MAP



## **LOCATION 6: BATTALION HEADQUARTERS**





## **LOCATION 47: ROD AND GUN CLUB**











































































## **ROOM KEY**

- A = Entrance/Waiting Area F = Briefing Room
- B = Dispatch Room
- C = Provost Marshall's Office H = Bunk Room
- D = Arms Room
- E = Jail Cells
- E-1 = Cell No. 1
- E-2 = Cell No. 2

- G = Hallway

  - I = Janitor's Closet
  - J = Day Room
  - K = Latrine
  - L = Showers





## LOCATION 48: NBC LAB BUILDING (LOWER LEVEL)





A = Elevator

B = Rubble beneath Hole from Upper Level

D = Location of Screaming

Man in Lab Coat

C = Location of Lab Computer