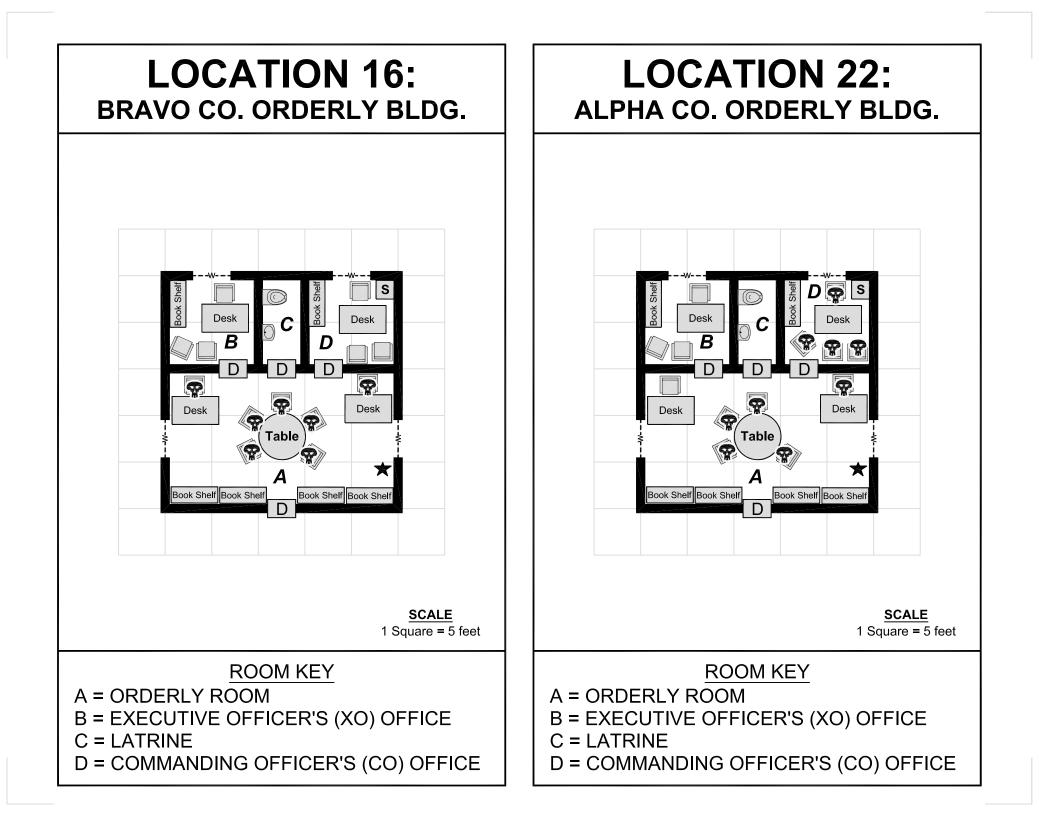

## Military Base Map Pack

for use with the modern horror adventure Weekend Warriors

available at RPGNOW.com

Copyright 2003, **12 to Midnight, Inc**. Maps may be reproduced for gaming purposes only. Do NOT redistribute or resell this map pack.











## GENERIC ORDERLY BUILDING MAP



## **LOCATION 6: BATTALION HEADQUARTERS**





## **LOCATION 47: ROD AND GUN CLUB**











































































## **ROOM KEY**

- A = Entrance/Waiting Area F = Briefing Room
- B = Dispatch Room
- C = Provost Marshall's Office H = Bunk Room
- D = Arms Room
- E = Jail Cells
- E-1 = Cell No. 1
- E-2 = Cell No. 2

- G = Hallway

  - I = Janitor's Closet
  - J = Day Room
  - K = Latrine
  - L = Showers





## LOCATION 48: NBC LAB BUILDING (LOWER LEVEL)





A = Elevator

B = Rubble beneath Hole from Upper Level

D = Location of Screaming

Man in Lab Coat

C = Location of Lab Computer