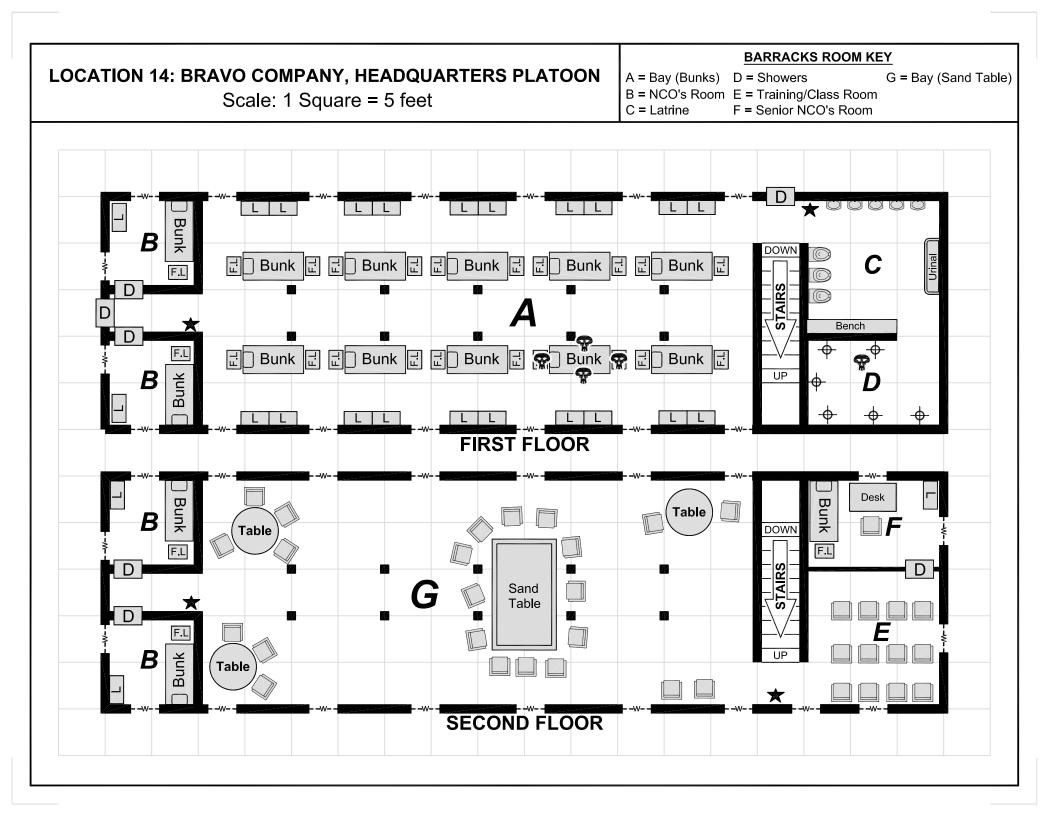

## Military Base Map Pack

for use with the modern horror adventure Weekend Warriors

available at RPGNOW.com

Copyright 2003, **12 to Midnight, Inc**. Maps may be reproduced for gaming purposes only. Do NOT redistribute or resell this map pack.











## GENERIC ORDERLY BUILDING MAP



## **LOCATION 6: BATTALION HEADQUARTERS**





## **LOCATION 47: ROD AND GUN CLUB**











































































## **ROOM KEY**

- A = Entrance/Waiting Area F = Briefing Room
- B = Dispatch Room
- C = Provost Marshall's Office H = Bunk Room
- D = Arms Room
- E = Jail Cells
- E-1 = Cell No. 1
- E-2 = Cell No. 2

- G = Hallway

  - I = Janitor's Closet
  - J = Day Room
  - K = Latrine
  - L = Showers





## LOCATION 48: NBC LAB BUILDING (LOWER LEVEL)





A = Elevator

B = Rubble beneath Hole from Upper Level

D = Location of Screaming

Man in Lab Coat

C = Location of Lab Computer