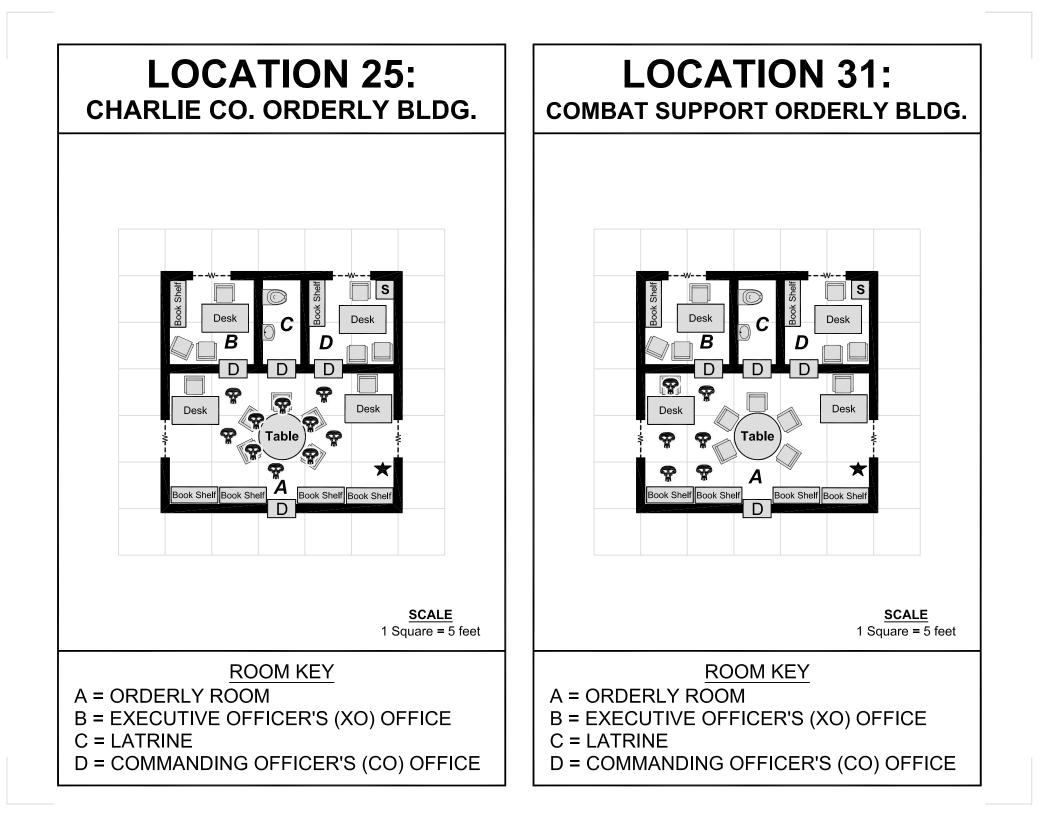

## Military Base Map Pack

for use with the modern horror adventure Weekend Warriors

available at RPGNOW.com

Copyright 2003, **12 to Midnight, Inc**. Maps may be reproduced for gaming purposes only. Do NOT redistribute or resell this map pack.











## GENERIC ORDERLY BUILDING MAP



## **LOCATION 6: BATTALION HEADQUARTERS**





## **LOCATION 47: ROD AND GUN CLUB**











































































## **ROOM KEY**

- A = Entrance/Waiting Area F = Briefing Room
- B = Dispatch Room
- C = Provost Marshall's Office H = Bunk Room
- D = Arms Room
- E = Jail Cells
- E-1 = Cell No. 1
- E-2 = Cell No. 2

- G = Hallway

  - I = Janitor's Closet
  - J = Day Room
  - K = Latrine
  - L = Showers





## LOCATION 48: NBC LAB BUILDING (LOWER LEVEL)





A = Elevator

B = Rubble beneath Hole from Upper Level

D = Location of Screaming

Man in Lab Coat

C = Location of Lab Computer