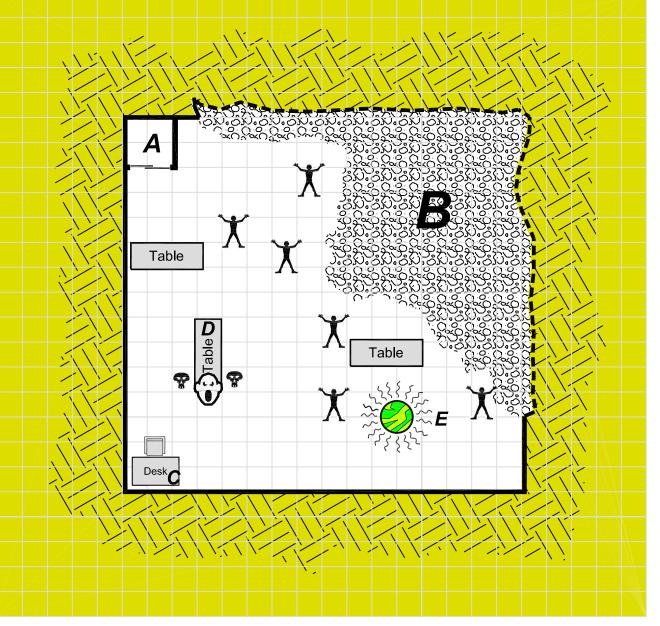

## LOCATION 48: NBC LAB BUILDING (LOWER LEVEL)

A = Elevator

B = Rubble beneath Hole from Upper Level

D = Location of Screaming

Man in Lab Coat

C = Location of Lab Computer