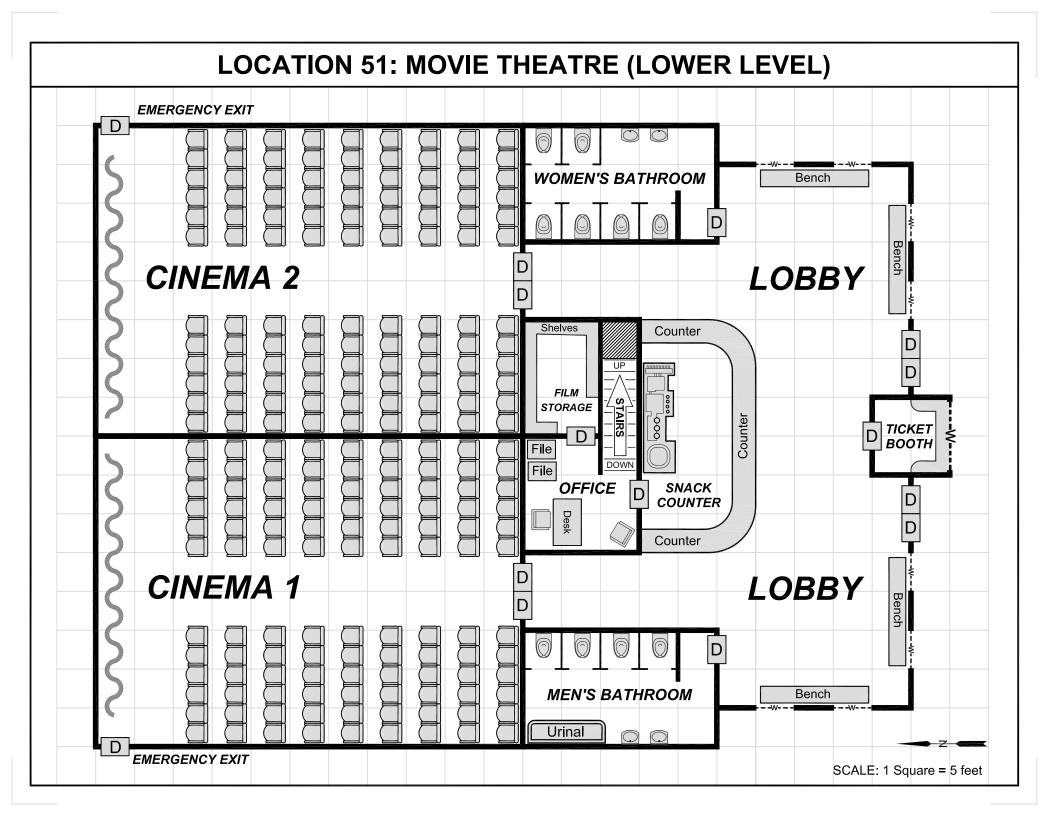

idnight, Inc**. Maps may be reproduced for gaming purposes only. Do NOT redistribute or resell this map pack.











## GENERIC ORDERLY BUILDING MAP



## **LOCATION 6: BATTALION HEADQUARTERS**





## **LOCATION 47: ROD AND GUN CLUB**











































































## **ROOM KEY**

- A = Entrance/Waiting Area F = Briefing Room
- B = Dispatch Room
- C = Provost Marshall's Office H = Bunk Room
- D = Arms Room
- E = Jail Cells
- E-1 = Cell No. 1
- E-2 = Cell No. 2

- G = Hallway

  - I = Janitor's Closet
  - J = Day Room
  - K = Latrine
  - L = Showers





## LOCATION 48: NBC LAB BUILDING (LOWER LEVEL)





A = Elevator

B = Rubble beneath Hole from Upper Level

D = Location of Screaming

Man in Lab Coat

C = Location of Lab Computer