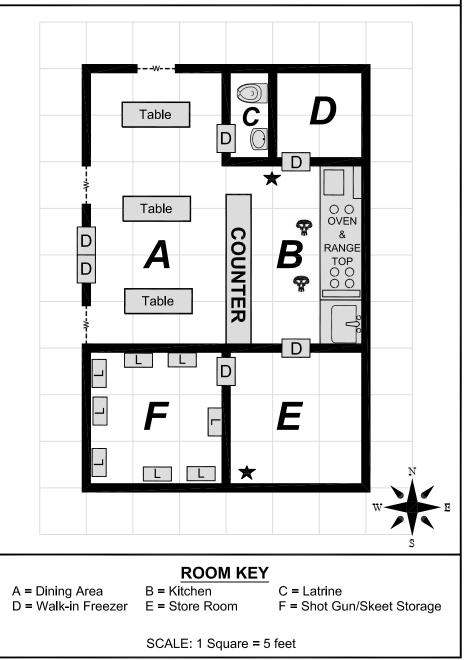

## Military Base Map Pack

for use with the modern horror adventure Weekend Warriors

available at RPGNOW.com

Copyright 2003, **12 to Midnight, Inc**. Maps may be reproduced for gaming purposes only. Do NOT redistribute or resell this map pack.











## GENERIC ORDERLY BUILDING MAP



## **LOCATION 6: BATTALION HEADQUARTERS**





## **LOCATION 47: ROD AND GUN CLUB**











































































## **ROOM KEY**

- A = Entrance/Waiting Area F = Briefing Room
- B = Dispatch Room
- C = Provost Marshall's Office H = Bunk Room
- D = Arms Room
- E = Jail Cells
- E-1 = Cell No. 1
- E-2 = Cell No. 2

- G = Hallway

  - I = Janitor's Closet
  - J = Day Room
  - K = Latrine
  - L = Showers





## LOCATION 48: NBC LAB BUILDING (LOWER LEVEL)





A = Elevator

B = Rubble beneath Hole from Upper Level

D = Location of Screaming

Man in Lab Coat

C = Location of Lab Computer