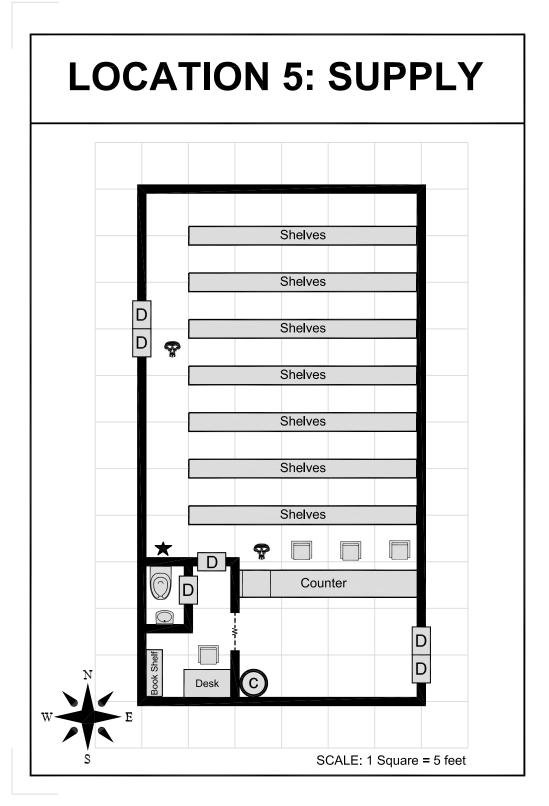

## Military Base Map Pack

for use with the modern horror adventure Weekend Warriors

available at RPGNOW.com

Copyright 2003, **12 to Midnight, Inc**. Maps may be reproduced for gaming purposes only. Do NOT redistribute or resell this map pack.











## GENERIC ORDERLY BUILDING MAP



## **LOCATION 6: BATTALION HEADQUARTERS**





## **LOCATION 47: ROD AND GUN CLUB**











































































## **ROOM KEY**

- A = Entrance/Waiting Area F = Briefing Room
- B = Dispatch Room
- C = Provost Marshall's Office H = Bunk Room
- D = Arms Room
- E = Jail Cells
- E-1 = Cell No. 1
- E-2 = Cell No. 2

- G = Hallway

  - I = Janitor's Closet
  - J = Day Room
  - K = Latrine
  - L = Showers





## LOCATION 48: NBC LAB BUILDING (LOWER LEVEL)





A = Elevator

B = Rubble beneath Hole from Upper Level

D = Location of Screaming

Man in Lab Coat

C = Location of Lab Computer