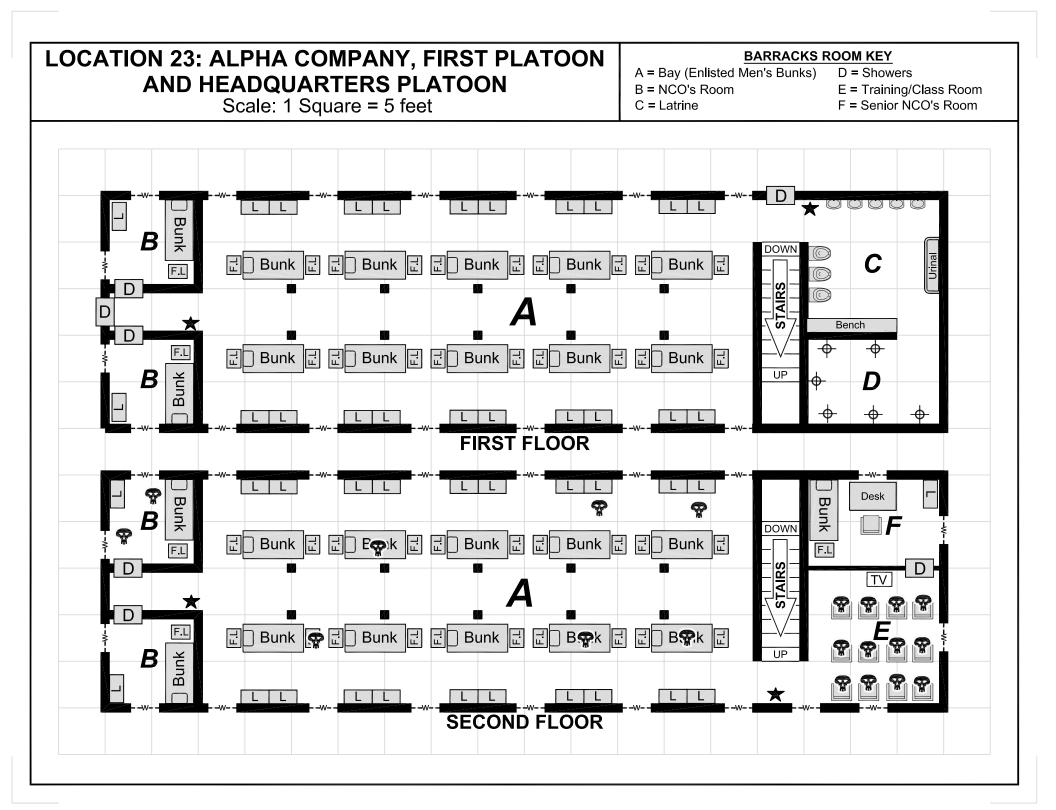

## Military Base Map Pack

for use with the modern horror adventure Weekend Warriors

available at RPGNOW.com

Copyright 2003, **12 to Midnight, Inc**. Maps may be reproduced for gaming purposes only. Do NOT redistribute or resell this map pack.











## GENERIC ORDERLY BUILDING MAP



## **LOCATION 6: BATTALION HEADQUARTERS**





## **LOCATION 47: ROD AND GUN CLUB**











































































## **ROOM KEY**

- A = Entrance/Waiting Area F = Briefing Room
- B = Dispatch Room
- C = Provost Marshall's Office H = Bunk Room
- D = Arms Room
- E = Jail Cells
- E-1 = Cell No. 1
- E-2 = Cell No. 2

- G = Hallway

  - I = Janitor's Closet
  - J = Day Room
  - K = Latrine
  - L = Showers





## LOCATION 48: NBC LAB BUILDING (LOWER LEVEL)





A = Elevator

B = Rubble beneath Hole from Upper Level

D = Location of Screaming

Man in Lab Coat

C = Location of Lab Computer