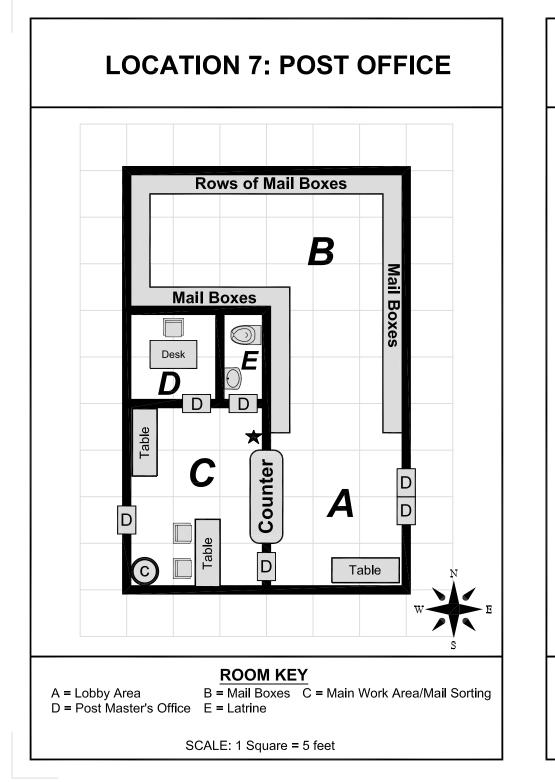

## Military Base Map Pack

for use with the modern horror adventure Weekend Warriors

available at RPGNOW.com

Copyright 2003, **12 to Midnight, Inc**. Maps may be reproduced for gaming purposes only. Do NOT redistribute or resell this map pack.











## GENERIC ORDERLY BUILDING MAP



## **LOCATION 6: BATTALION HEADQUARTERS**





## **LOCATION 47: ROD AND GUN CLUB**











































































## **ROOM KEY**

- A = Entrance/Waiting Area F = Briefing Room
- B = Dispatch Room
- C = Provost Marshall's Office H = Bunk Room
- D = Arms Room
- E = Jail Cells
- E-1 = Cell No. 1
- E-2 = Cell No. 2

- G = Hallway

  - I = Janitor's Closet
  - J = Day Room
  - K = Latrine
  - L = Showers





## LOCATION 48: NBC LAB BUILDING (LOWER LEVEL)





A = Elevator

B = Rubble beneath Hole from Upper Level

D = Location of Screaming

Man in Lab Coat

C = Location of Lab Computer