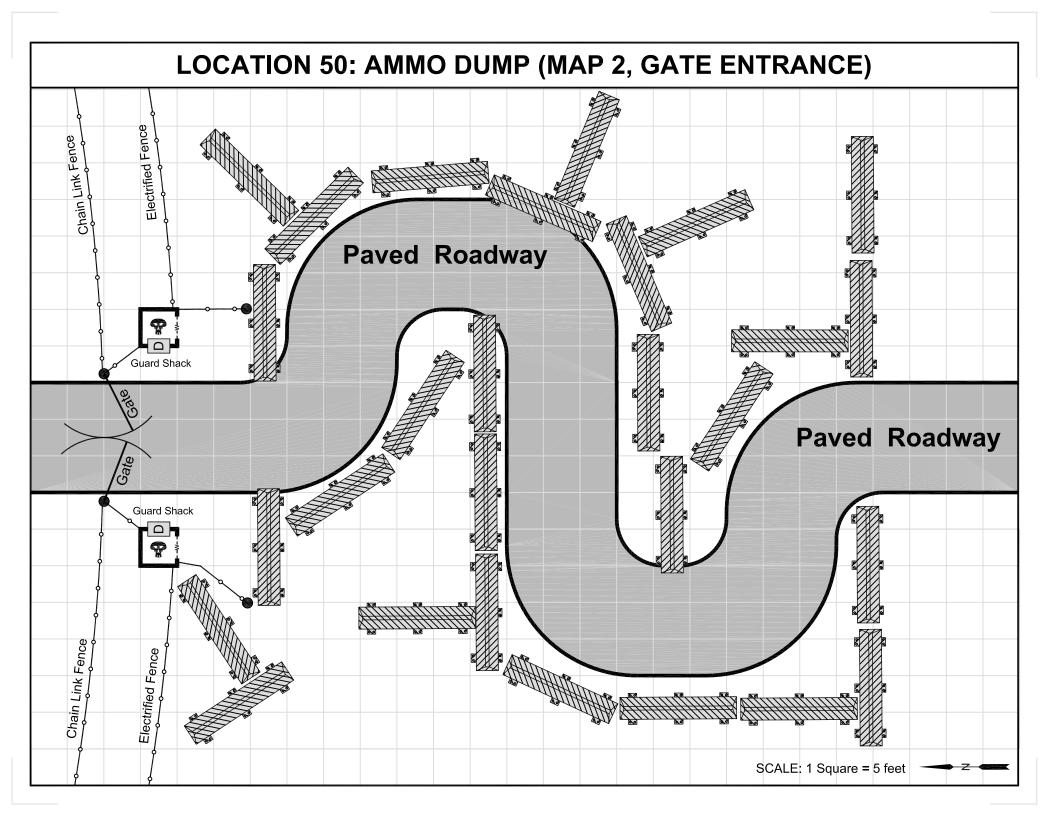

Midnight, Inc**. Maps may be reproduced for gaming purposes only. Do NOT redistribute or resell this map pack.











## GENERIC ORDERLY BUILDING MAP



## **LOCATION 6: BATTALION HEADQUARTERS**





## **LOCATION 47: ROD AND GUN CLUB**











































































## **ROOM KEY**

- A = Entrance/Waiting Area F = Briefing Room
- B = Dispatch Room
- C = Provost Marshall's Office H = Bunk Room
- D = Arms Room
- E = Jail Cells
- E-1 = Cell No. 1
- E-2 = Cell No. 2

- G = Hallway

  - I = Janitor's Closet
  - J = Day Room
  - K = Latrine
  - L = Showers





## LOCATION 48: NBC LAB BUILDING (LOWER LEVEL)





A = Elevator

B = Rubble beneath Hole from Upper Level

D = Location of Screaming

Man in Lab Coat

C = Location of Lab Computer