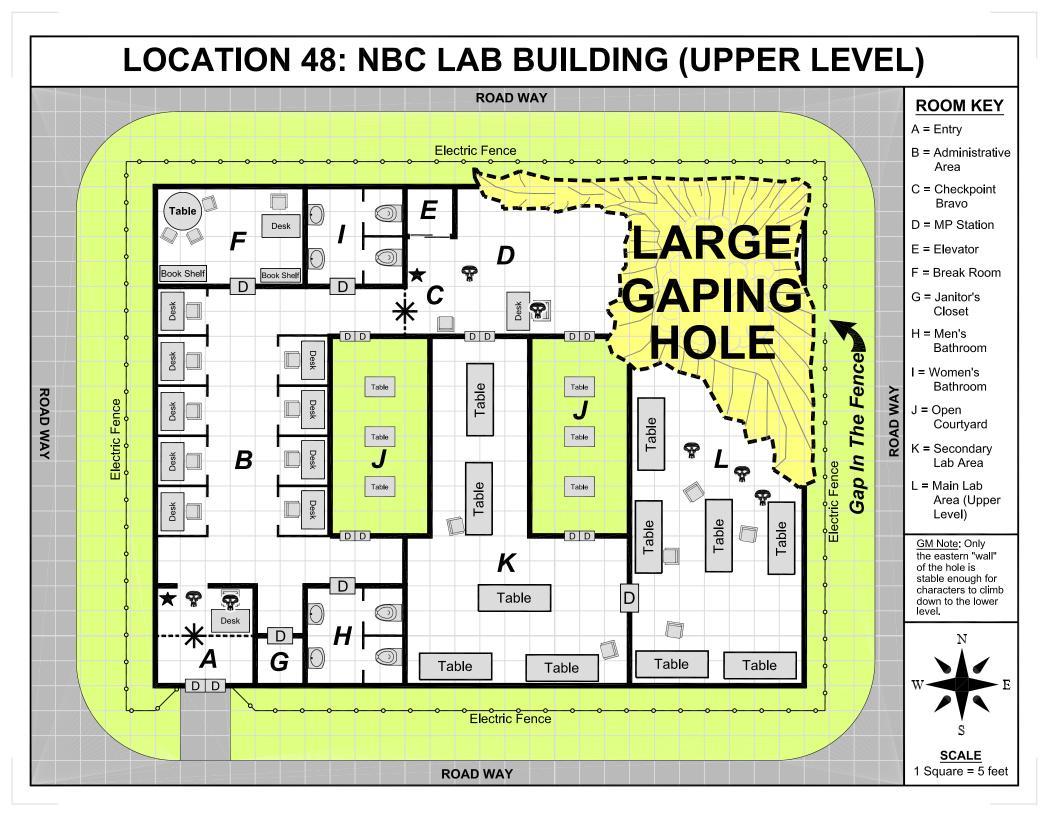

## LOCATION 48: NBC LAB BUILDING (LOWER LEVEL)

A = Elevator

B = Rubble beneath Hole from Upper Level

D = Location of Screaming

Man in Lab Coat

C = Location of Lab Computer