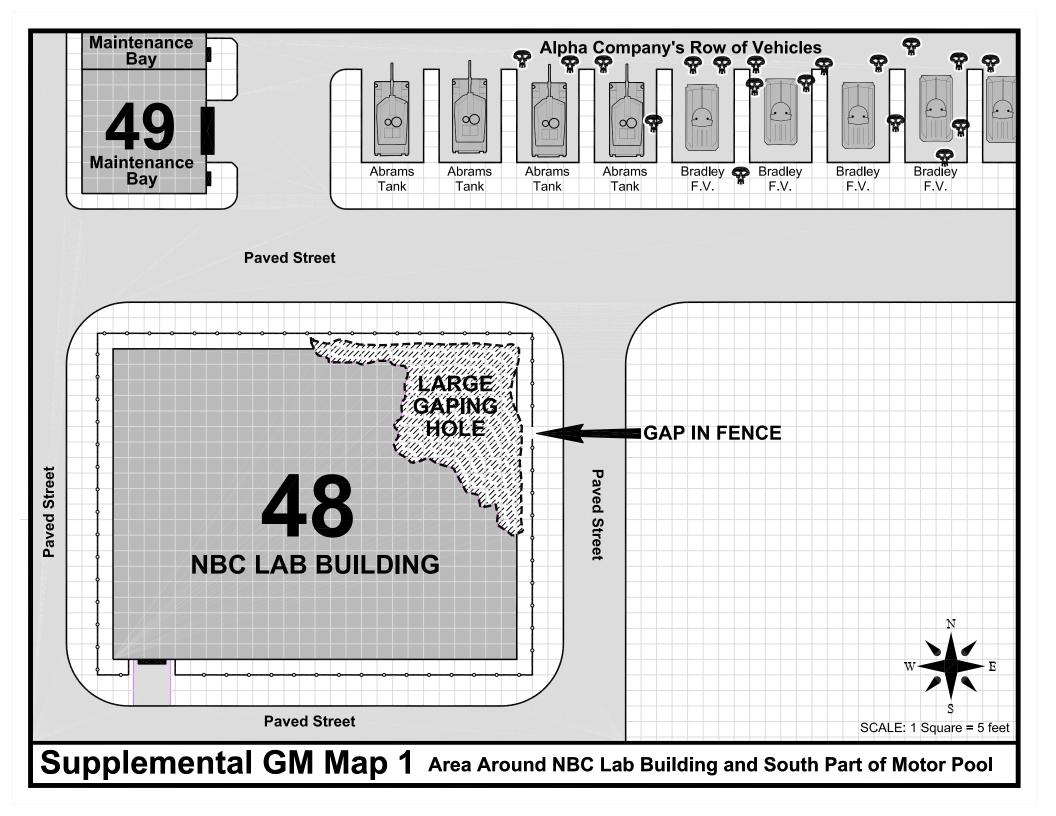

## LOCATION 48: NBC LAB BUILDING (LOWER LEVEL)

A = Elevator

B = Rubble beneath Hole from Upper Level

D = Location of Screaming

Man in Lab Coat

C = Location of Lab Computer