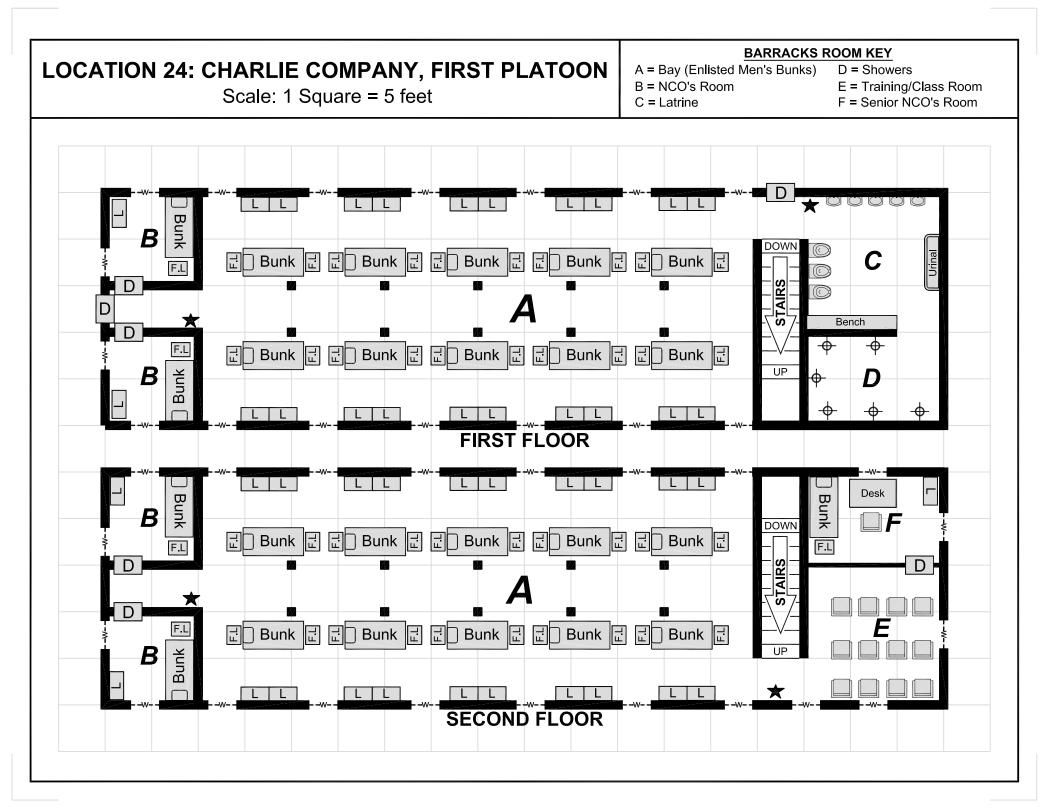

## Military Base Map Pack

for use with the modern horror adventure Weekend Warriors

available at RPGNOW.com

Copyright 2003, **12 to Midnight, Inc**. Maps may be reproduced for gaming purposes only. Do NOT redistribute or resell this map pack.











## GENERIC ORDERLY BUILDING MAP



## **LOCATION 6: BATTALION HEADQUARTERS**





## **LOCATION 47: ROD AND GUN CLUB**











































































## **ROOM KEY**

- A = Entrance/Waiting Area F = Briefing Room
- B = Dispatch Room
- C = Provost Marshall's Office H = Bunk Room
- D = Arms Room
- E = Jail Cells
- E-1 = Cell No. 1
- E-2 = Cell No. 2

- G = Hallway

  - I = Janitor's Closet
  - J = Day Room
  - K = Latrine
  - L = Showers





## LOCATION 48: NBC LAB BUILDING (LOWER LEVEL)





A = Elevator

B = Rubble beneath Hole from Upper Level

D = Location of Screaming

Man in Lab Coat

C = Location of Lab Computer