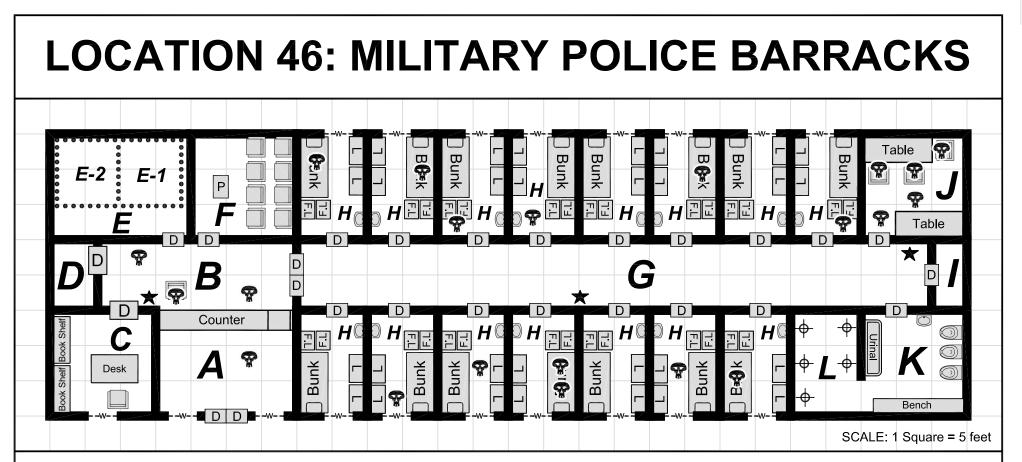

## **ROOM KEY**

- A = Entrance/Waiting Area F = Briefing Room
- B = Dispatch Room
- C = Provost Marshall's Office H = Bunk Room
- D = Arms Room
- E = Jail Cells
- E-1 = Cell No. 1
- E-2 = Cell No. 2

- G = Hallway

  - I = Janitor's Closet
  - J = Day Room
  - K = Latrine
  - L = Showers