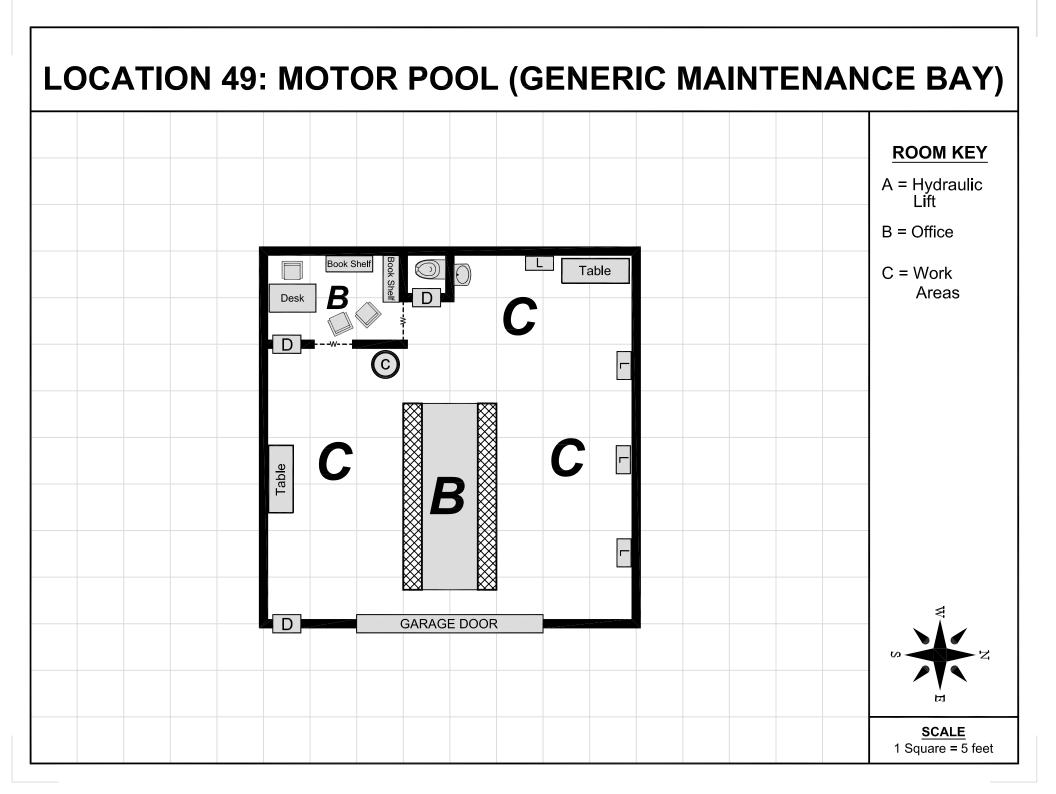

2 to Midnight, Inc**. Maps may be reproduced for gaming purposes only. Do NOT redistribute or resell this map pack.











## GENERIC ORDERLY BUILDING MAP



## **LOCATION 6: BATTALION HEADQUARTERS**





## **LOCATION 47: ROD AND GUN CLUB**











































































## **ROOM KEY**

- A = Entrance/Waiting Area F = Briefing Room
- B = Dispatch Room
- C = Provost Marshall's Office H = Bunk Room
- D = Arms Room
- E = Jail Cells
- E-1 = Cell No. 1
- E-2 = Cell No. 2

- G = Hallway

  - I = Janitor's Closet
  - J = Day Room
  - K = Latrine
  - L = Showers





## LOCATION 48: NBC LAB BUILDING (LOWER LEVEL)





A = Elevator

B = Rubble beneath Hole from Upper Level

D = Location of Screaming

Man in Lab Coat

C = Location of Lab Computer