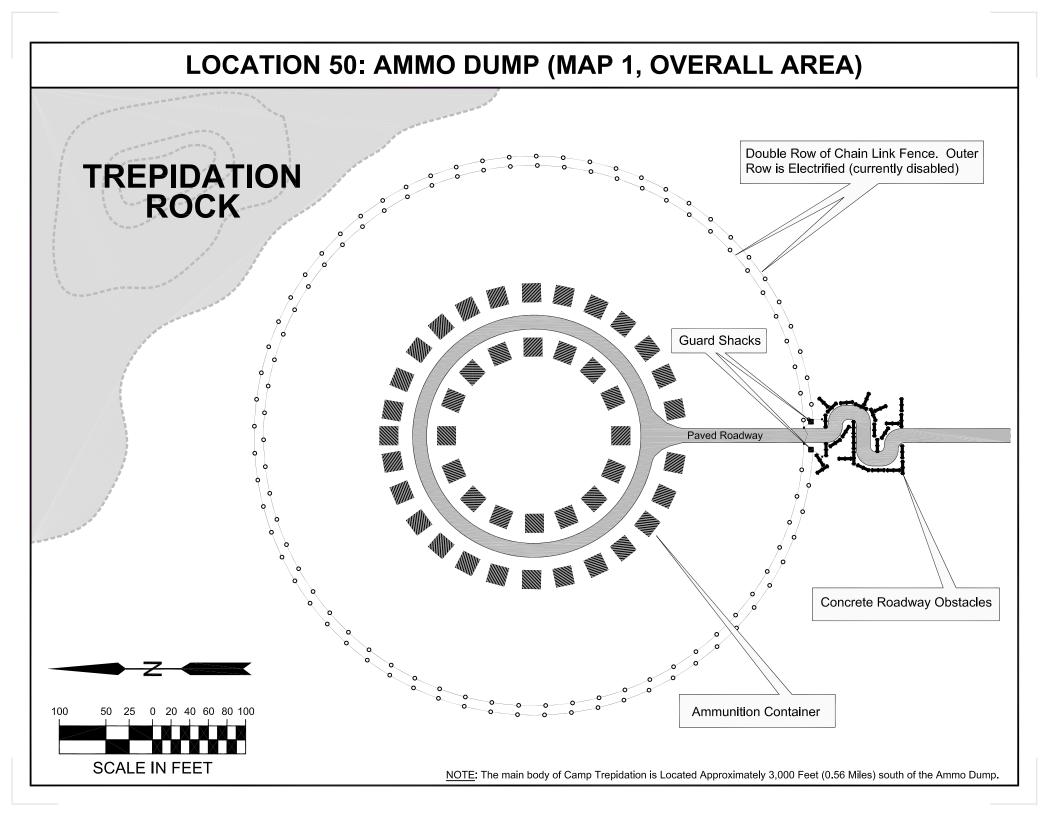

to Midnight, Inc**. Maps may be reproduced for gaming purposes only. Do NOT redistribute or resell this map pack.











## GENERIC ORDERLY BUILDING MAP



## **LOCATION 6: BATTALION HEADQUARTERS**





## **LOCATION 47: ROD AND GUN CLUB**











































































## **ROOM KEY**

- A = Entrance/Waiting Area F = Briefing Room
- B = Dispatch Room
- C = Provost Marshall's Office H = Bunk Room
- D = Arms Room
- E = Jail Cells
- E-1 = Cell No. 1
- E-2 = Cell No. 2

- G = Hallway

  - I = Janitor's Closet
  - J = Day Room
  - K = Latrine
  - L = Showers





## LOCATION 48: NBC LAB BUILDING (LOWER LEVEL)





A = Elevator

B = Rubble beneath Hole from Upper Level

D = Location of Screaming

Man in Lab Coat

C = Location of Lab Computer