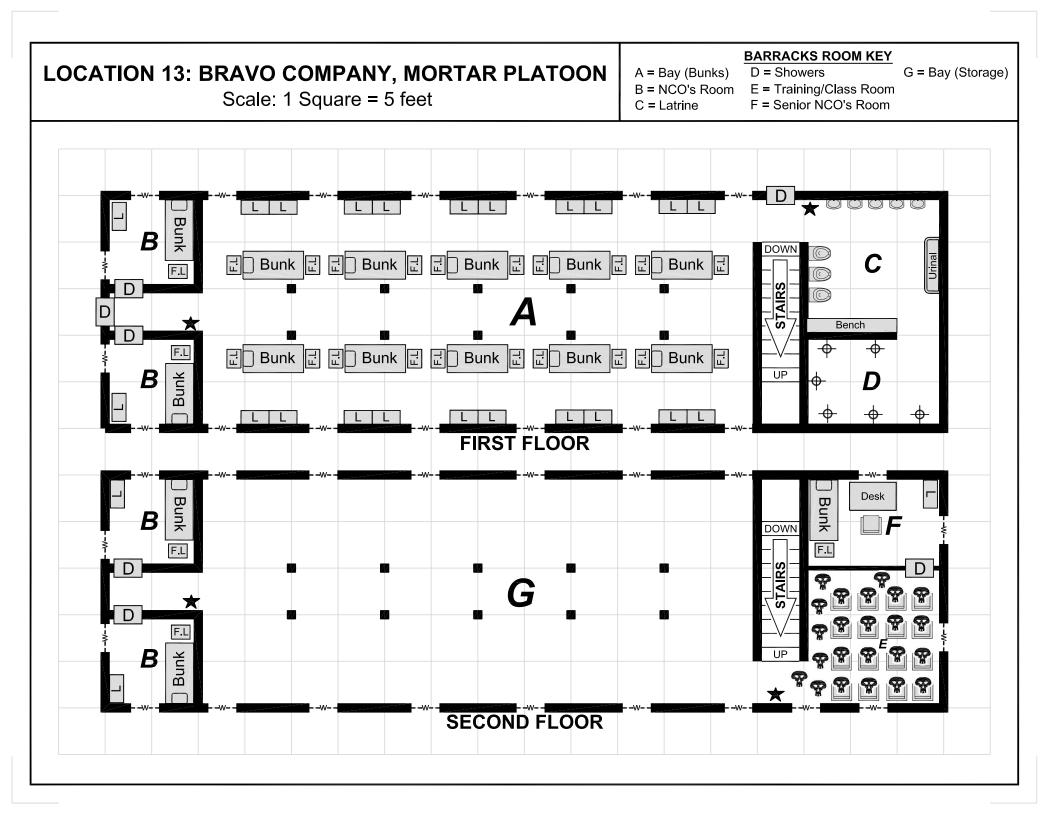

## Military Base Map Pack

for use with the modern horror adventure Weekend Warriors

available at RPGNOW.com

Copyright 2003, **12 to Midnight, Inc**. Maps may be reproduced for gaming purposes only. Do NOT redistribute or resell this map pack.











## GENERIC ORDERLY BUILDING MAP



## **LOCATION 6: BATTALION HEADQUARTERS**





## **LOCATION 47: ROD AND GUN CLUB**











































































## **ROOM KEY**

- A = Entrance/Waiting Area F = Briefing Room
- B = Dispatch Room
- C = Provost Marshall's Office H = Bunk Room
- D = Arms Room
- E = Jail Cells
- E-1 = Cell No. 1
- E-2 = Cell No. 2

- G = Hallway

  - I = Janitor's Closet
  - J = Day Room
  - K = Latrine
  - L = Showers





## LOCATION 48: NBC LAB BUILDING (LOWER LEVEL)





A = Elevator

B = Rubble beneath Hole from Upper Level

D = Location of Screaming

Man in Lab Coat

C = Location of Lab Computer