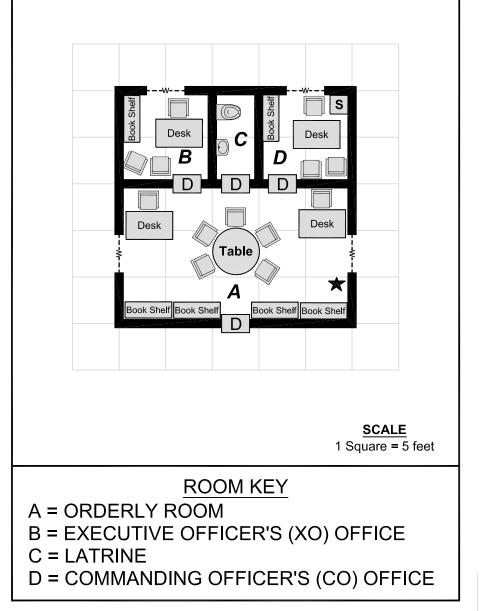

## **ROOM KEY**

- A = Entrance/Waiting Area F = Briefing Room
- B = Dispatch Room
- C = Provost Marshall's Office H = Bunk Room
- D = Arms Room
- E = Jail Cells
- E-1 = Cell No. 1
- E-2 = Cell No. 2

- G = Hallway

  - I = Janitor's Closet
  - J = Day Room
  - K = Latrine
  - L = Showers