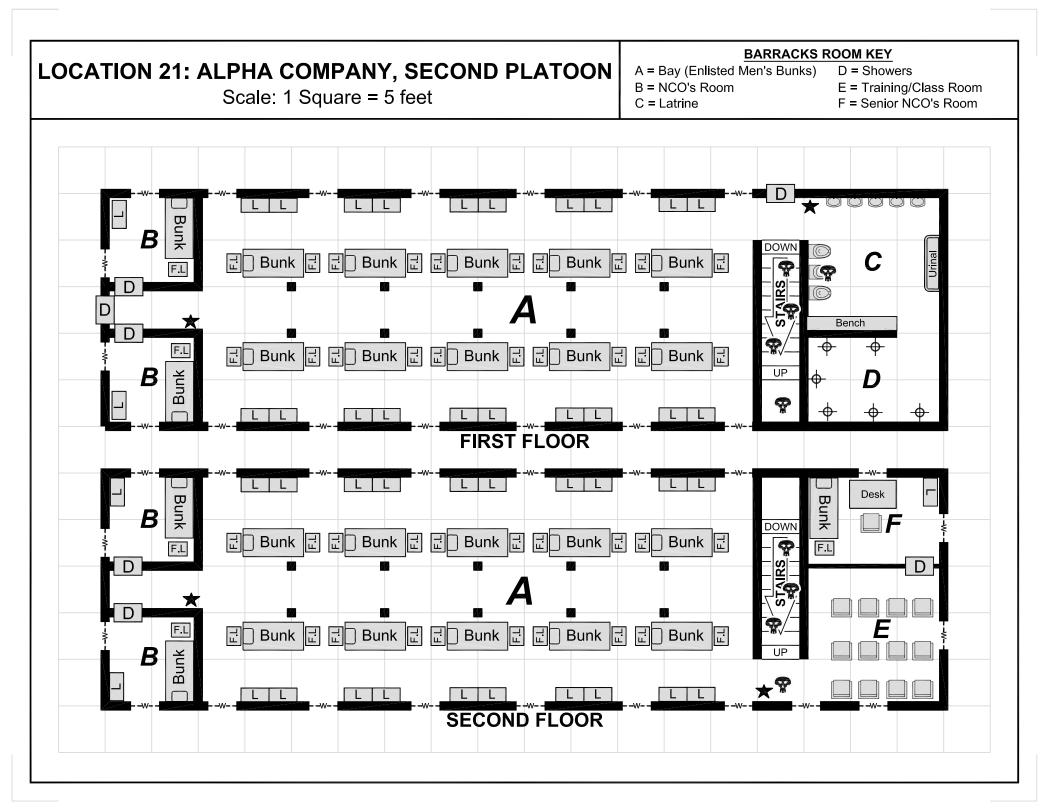

## Military Base Map Pack

for use with the modern horror adventure Weekend Warriors

available at RPGNOW.com

Copyright 2003, **12 to Midnight, Inc**. Maps may be reproduced for gaming purposes only. Do NOT redistribute or resell this map pack.











## GENERIC ORDERLY BUILDING MAP



## **LOCATION 6: BATTALION HEADQUARTERS**





## **LOCATION 47: ROD AND GUN CLUB**











































































## **ROOM KEY**

- A = Entrance/Waiting Area F = Briefing Room
- B = Dispatch Room
- C = Provost Marshall's Office H = Bunk Room
- D = Arms Room
- E = Jail Cells
- E-1 = Cell No. 1
- E-2 = Cell No. 2

- G = Hallway

  - I = Janitor's Closet
  - J = Day Room
  - K = Latrine
  - L = Showers





## LOCATION 48: NBC LAB BUILDING (LOWER LEVEL)





A = Elevator

B = Rubble beneath Hole from Upper Level

D = Location of Screaming

Man in Lab Coat

C = Location of Lab Computer