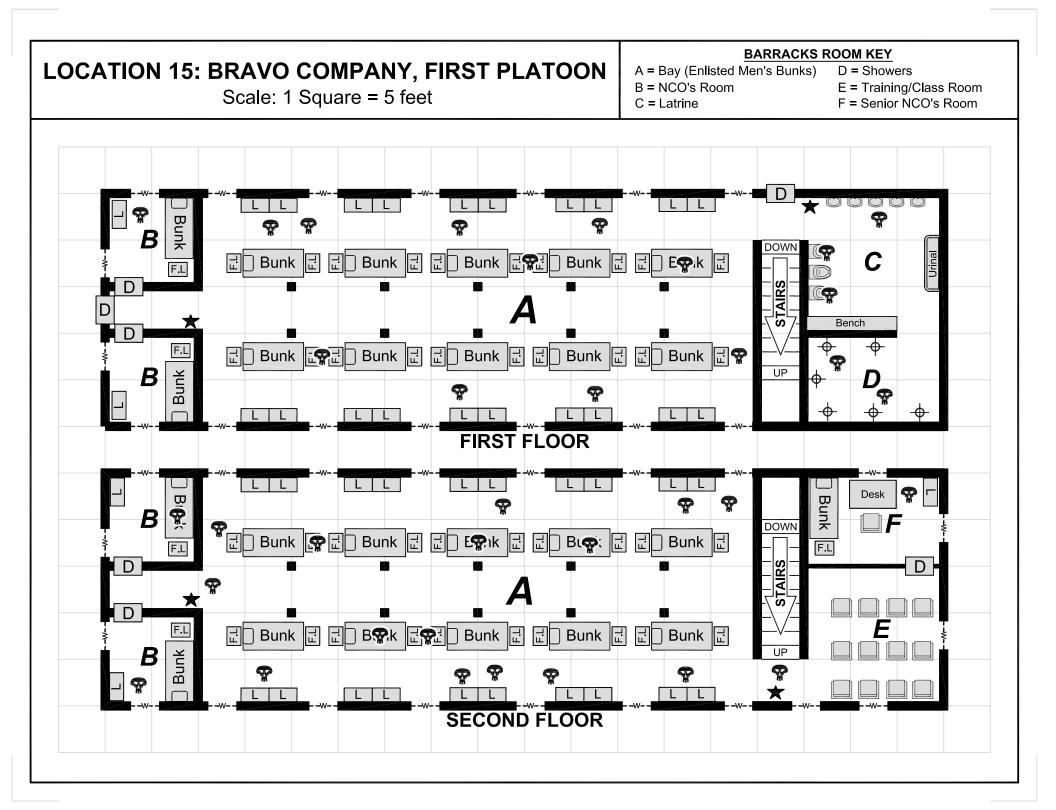

## Military Base Map Pack

for use with the modern horror adventure Weekend Warriors

available at RPGNOW.com

Copyright 2003, **12 to Midnight, Inc**. Maps may be reproduced for gaming purposes only. Do NOT redistribute or resell this map pack.











## GENERIC ORDERLY BUILDING MAP



## **LOCATION 6: BATTALION HEADQUARTERS**





## **LOCATION 47: ROD AND GUN CLUB**











































































## **ROOM KEY**

- A = Entrance/Waiting Area F = Briefing Room
- B = Dispatch Room
- C = Provost Marshall's Office H = Bunk Room
- D = Arms Room
- E = Jail Cells
- E-1 = Cell No. 1
- E-2 = Cell No. 2

- G = Hallway

  - I = Janitor's Closet
  - J = Day Room
  - K = Latrine
  - L = Showers





## LOCATION 48: NBC LAB BUILDING (LOWER LEVEL)





A = Elevator

B = Rubble beneath Hole from Upper Level

D = Location of Screaming

Man in Lab Coat

C = Location of Lab Computer