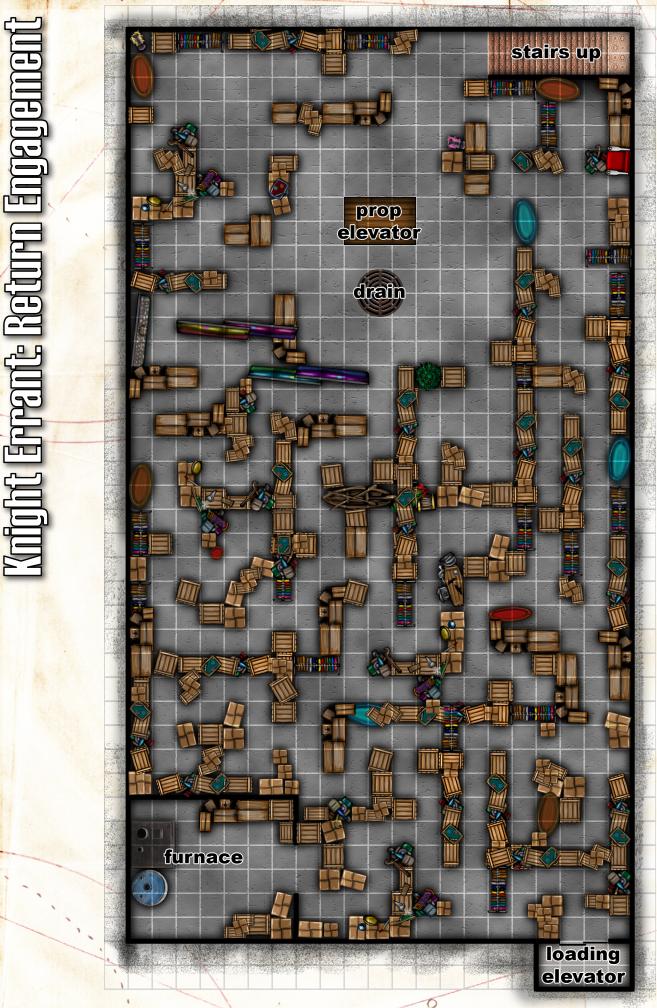

is a little larger than normal for a six-page document).

If you don't have a copy of *Savage Worlds Deluxe*, be sure to visit our web site and store at www.peginc.com. If you're new to the *Savage Worlds* system, a set of *Test Drive Rules* are available on our free downloads page!

This document has a number of layers. If you don't want to see (or print) the background image, turn off the Page Backgrounds layer. Don't want the map names? Turn off the Map Names layer. What you want is what you get!

Savage Worlds and the Pinnacle logo are © 2013 Great White Games, LLC; DBA Pinnacle Entertainment Group. All rights reserved.

Pinnacle Entertainment Group grants permission to print this document, in whole or in part, for personal use. Any electronic distribution is strictly forbidden.







• •





## The Salvage of the USS Kaine