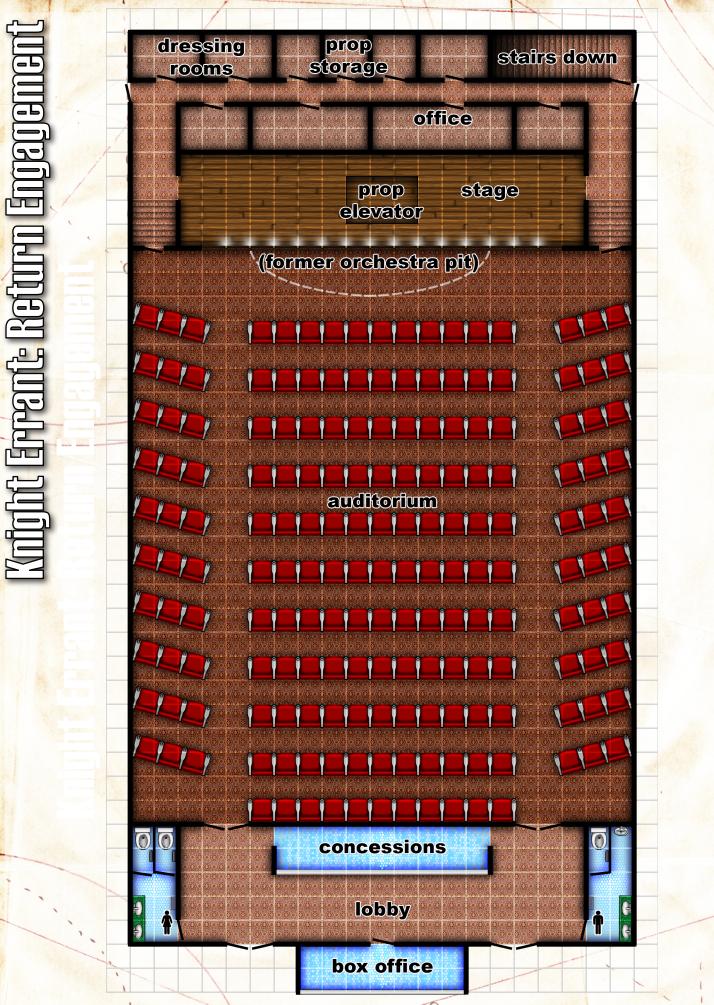

le is a little larger than normal for a six-page document).

If you don't have a copy of *Savage Worlds Deluxe*, be sure to visit our web site and store at www.peginc.com. If you're new to the *Savage Worlds* system, a set of *Test Drive Rules* are available on our free downloads page!

This document has a number of layers. If you don't want to see (or print) the background image, turn off the Page Backgrounds layer. Don't want the map names? Turn off the Map Names layer. What you want is what you get!

Savage Worlds and the Pinnacle logo are © 2013 Great White Games, LLC; DBA Pinnacle Entertainment Group. All rights reserved.

Pinnacle Entertainment Group grants permission to print this document, in whole or in part, for personal use. Any electronic distribution is strictly forbidden.







• •





## The Salvage of the USS Kaine