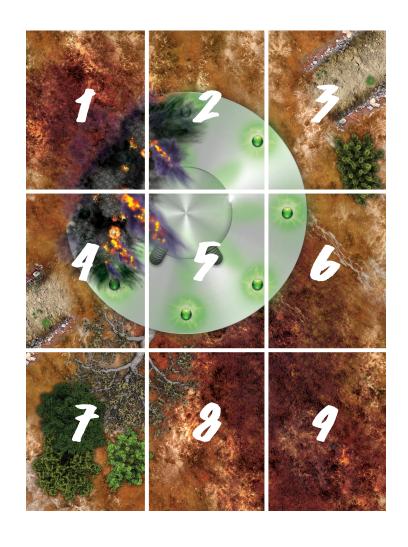

## ufo Crash Maps:

Designed for the **Alien Shark Attack!** scenario, the UFO Crash map is exactly what its name implies. The GM should bring it into play when the 'Parkers seek out the alien saucer after speaking to Dr. Burke.

- TPSA\_UFO\_Crash\_GRID.pdf Suitable for printing and assembling a 18" x 24" map for tabletop gaming, with a grid.
- TPSA\_UFO\_Crash\_NO\_GRID.pdf Same as above, without a grid.
- TPSA\_UFO\_Crash\_GRID.jpg Suitable for use in VTT gaming environment, with a grid.
- TPSA\_ UFO\_Crash\_NO\_GRID.jpg Suitable for use in VTT gaming environment, without a grid.

## TRAILER PARK SHARK ATTACK! UFO CRASH MAP 18"X24" NO GRID