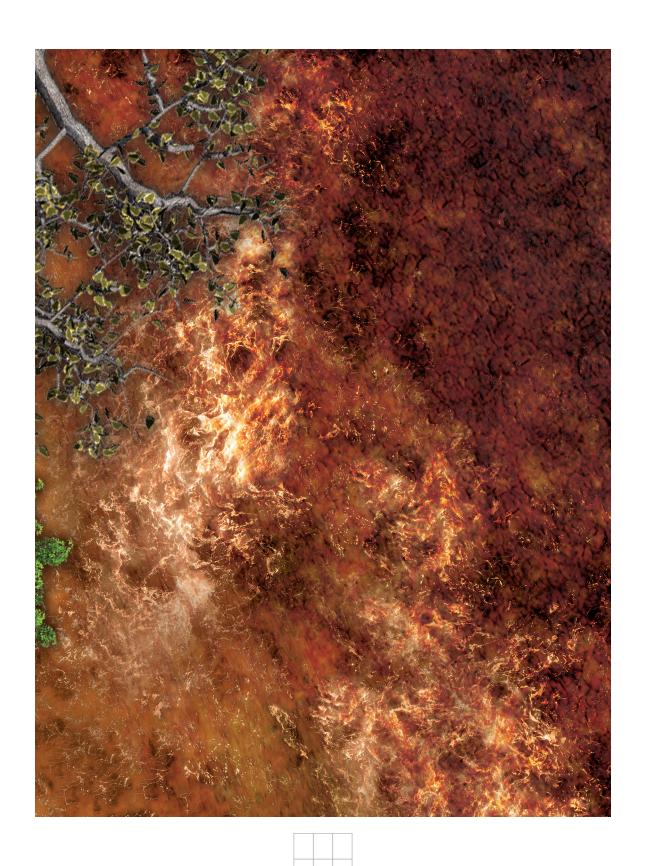

## ufo Crash Maps:

Designed for the **Alien Shark Attack!** scenario, the UFO Crash map is exactly what its name implies. The GM should bring it into play when the 'Parkers seek out the alien saucer after speaking to Dr. Burke.

- TPSA\_UFO\_Crash\_GRID.pdf Suitable for printing and assembling a 18" x 24" map for tabletop gaming, with a grid.
- TPSA\_UFO\_Crash\_NO\_GRID.pdf Same as above, without a grid.
- TPSA\_UFO\_Crash\_GRID.jpg Suitable for use in VTT gaming environment, with a grid.
- TPSA\_ UFO\_Crash\_NO\_GRID.jpg Suitable for use in VTT gaming environment, without a grid.

## TRAILER PARK SHARK ATTACK! UFO CRASH MAP 18"X24" NO GRID