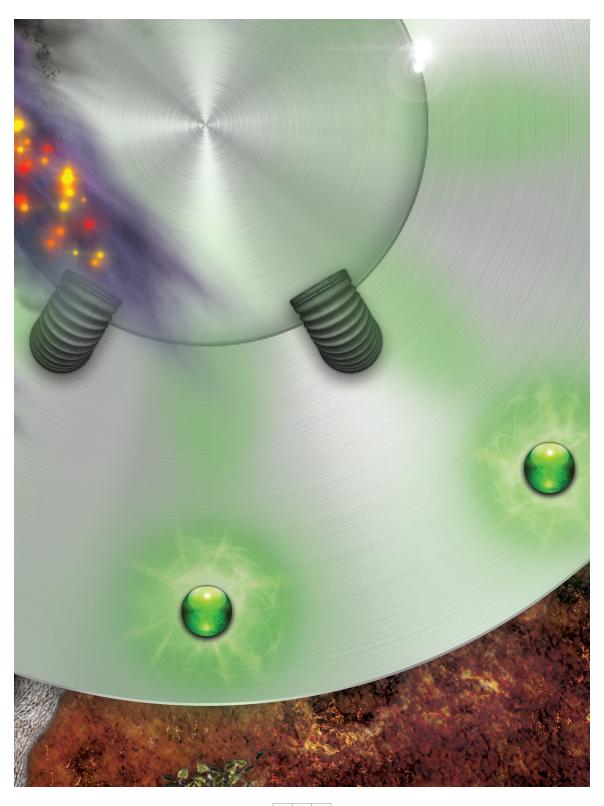

## ufo Crash Maps:

Designed for the **Alien Shark Attack!** scenario, the UFO Crash map is exactly what its name implies. The GM should bring it into play when the 'Parkers seek out the alien saucer after speaking to Dr. Burke.

- TPSA\_UFO\_Crash\_GRID.pdf Suitable for printing and assembling a 18" x 24" map for tabletop gaming, with a grid.
- TPSA\_UFO\_Crash\_NO\_GRID.pdf Same as above, without a grid.
- TPSA\_UFO\_Crash\_GRID.jpg Suitable for use in VTT gaming environment, with a grid.
- TPSA\_ UFO\_Crash\_NO\_GRID.jpg Suitable for use in VTT gaming environment, without a grid.