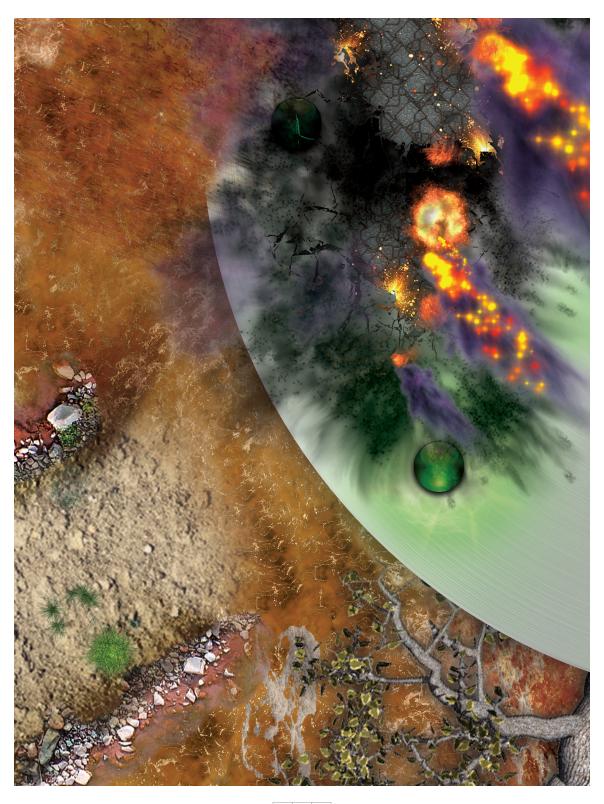

## ufo Crash Maps:

Designed for the **Alien Shark Attack!** scenario, the UFO Crash map is exactly what its name implies. The GM should bring it into play when the 'Parkers seek out the alien saucer after speaking to Dr. Burke.

- TPSA\_UFO\_Crash\_GRID.pdf Suitable for printing and assembling a 18" x 24" map for tabletop gaming, with a grid.
- TPSA\_UFO\_Crash\_NO\_GRID.pdf Same as above, without a grid.
- TPSA\_UFO\_Crash\_GRID.jpg Suitable for use in VTT gaming environment, with a grid.
- TPSA\_ UFO\_Crash\_NO\_GRID.jpg Suitable for use in VTT gaming environment, without a grid.