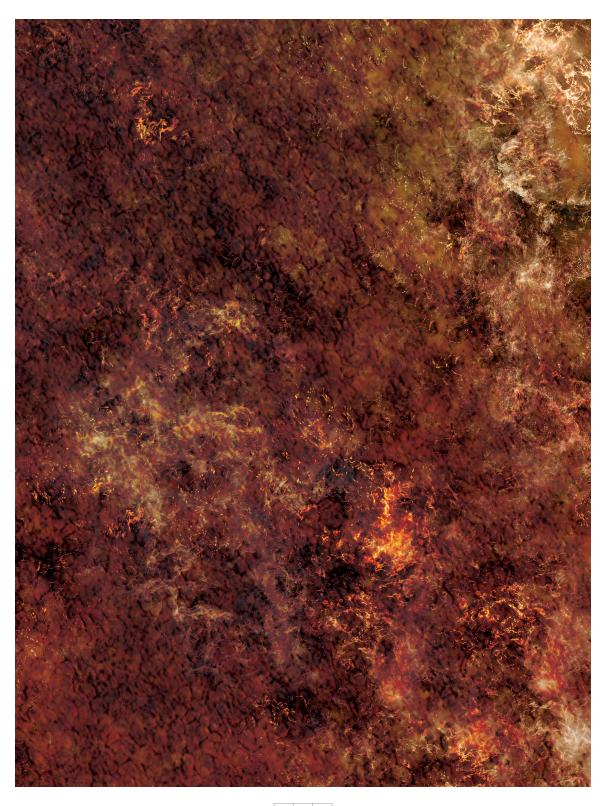

## ufo Crash Maps:

Designed for the **Alien Shark Attack!** scenario, the UFO Crash map is exactly what its name implies. The GM should bring it into play when the 'Parkers seek out the alien saucer after speaking to Dr. Burke.

- TPSA\_UFO\_Crash\_GRID.pdf Suitable for printing and assembling a 18" x 24" map for tabletop gaming, with a grid.
- TPSA\_UFO\_Crash\_NO\_GRID.pdf Same as above, without a grid.
- TPSA\_UFO\_Crash\_GRID.jpg Suitable for use in VTT gaming environment, with a grid.
- TPSA\_ UFO\_Crash\_NO\_GRID.jpg Suitable for use in VTT gaming environment, without a grid.

## TRAILER PARK SHARK ATTACK! UFO CRASH MAP 18"X24" NO GRID