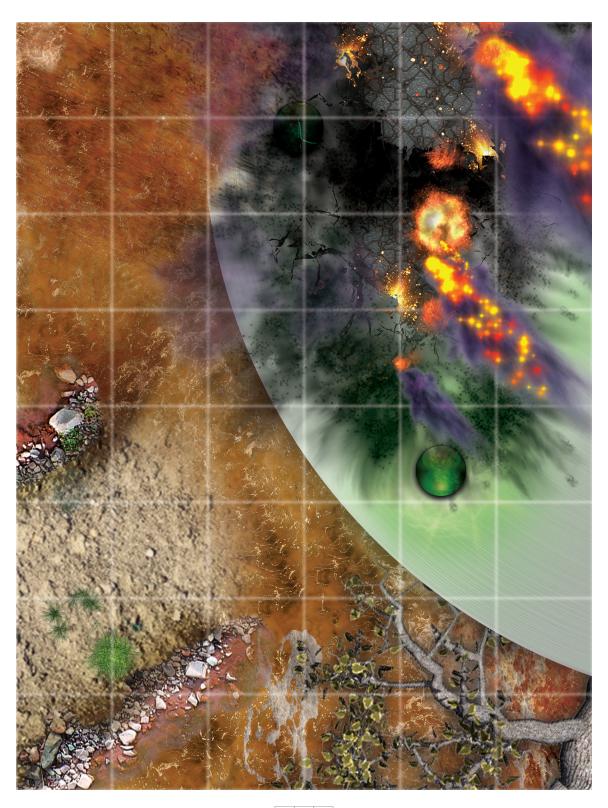

## ufo Crash Maps:

Designed for the **Alien Shark Attack!** scenario, the UFO Crash map is exactly what its name implies. The GM should bring it into play when the 'Parkers seek out the alien saucer after speaking to Dr. Burke.

- TPSA\_UFO\_Crash\_GRID.pdf Suitable for printing and assembling a 18" x 24" map for tabletop gaming, with a grid.
- TPSA\_UFO\_Crash\_NO\_GRID.pdf Same as above, without a grid.
- TPSA\_UFO\_Crash\_GRID.jpg Suitable for use in VTT gaming environment, with a grid.
- TPSA\_ UFO\_Crash\_NO\_GRID.jpg Suitable for use in VTT gaming environment, without a grid.

## TRAILER PARK SHARK ATTACK! UFO CRASH MAP 18"X24" 1"X1" GRID