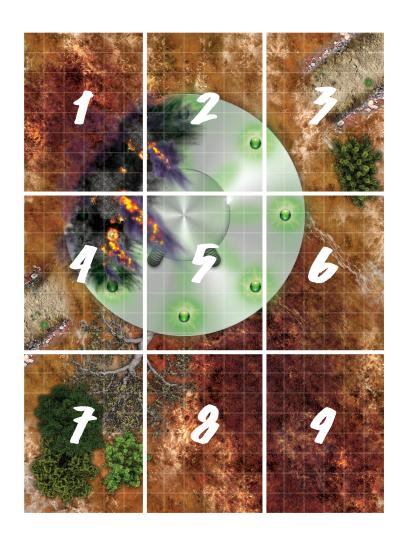

## ufo Crash Maps:

Designed for the **Alien Shark Attack!** scenario, the UFO Crash map is exactly what its name implies. The GM should bring it into play when the 'Parkers seek out the alien saucer after speaking to Dr. Burke.

- TPSA\_UFO\_Crash\_GRID.pdf Suitable for printing and assembling a 18" x 24" map for tabletop gaming, with a grid.
- TPSA\_UFO\_Crash\_NO\_GRID.pdf Same as above, without a grid.
- TPSA\_UFO\_Crash\_GRID.jpg Suitable for use in VTT gaming environment, with a grid.
- TPSA\_ UFO\_Crash\_NO\_GRID.jpg Suitable for use in VTT gaming environment, without a grid.

## TRAILER PARK SHARK ATTACK! UFO CRASH MAP 18"X24" 1"X1" GRID