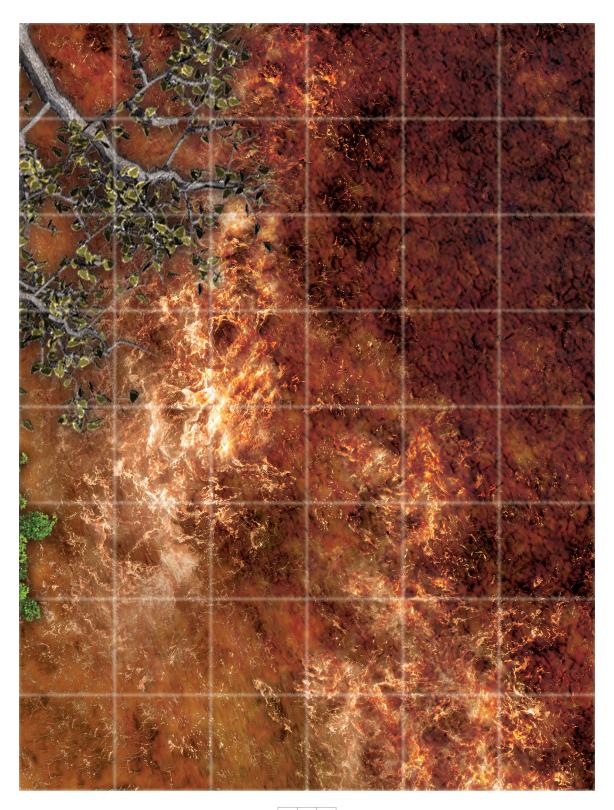

## ufo Crash Maps:

Designed for the **Alien Shark Attack!** scenario, the UFO Crash map is exactly what its name implies. The GM should bring it into play when the 'Parkers seek out the alien saucer after speaking to Dr. Burke.

- TPSA\_UFO\_Crash\_GRID.pdf Suitable for printing and assembling a 18" x 24" map for tabletop gaming, with a grid.
- TPSA\_UFO\_Crash\_NO\_GRID.pdf Same as above, without a grid.
- TPSA\_UFO\_Crash\_GRID.jpg Suitable for use in VTT gaming environment, with a grid.
- TPSA\_ UFO\_Crash\_NO\_GRID.jpg Suitable for use in VTT gaming environment, without a grid.

## TRAILER PARK SHARK ATTACK! UFO CRASH MAP 18"X24" 1"X1" GRID