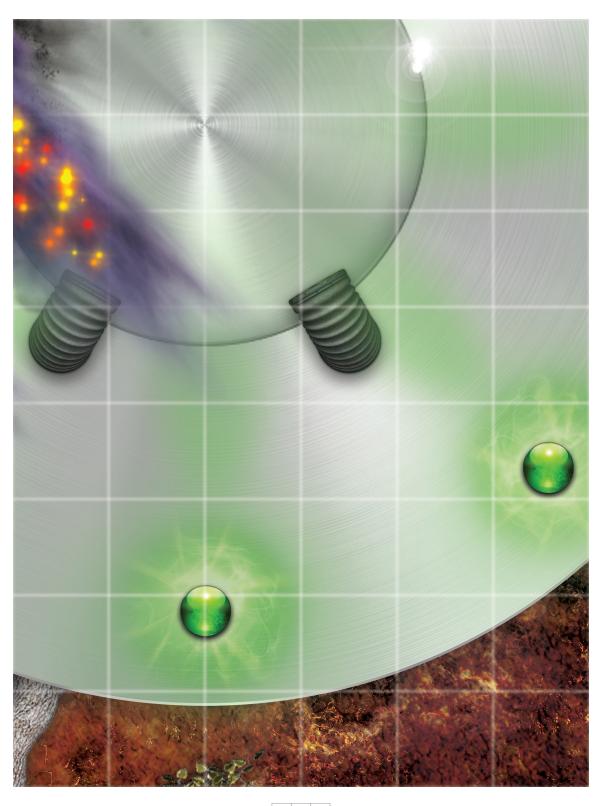

## ufo Crash Maps:

Designed for the **Alien Shark Attack!** scenario, the UFO Crash map is exactly what its name implies. The GM should bring it into play when the 'Parkers seek out the alien saucer after speaking to Dr. Burke.

- TPSA\_UFO\_Crash\_GRID.pdf Suitable for printing and assembling a 18" x 24" map for tabletop gaming, with a grid.
- TPSA\_UFO\_Crash\_NO\_GRID.pdf Same as above, without a grid.
- TPSA\_UFO\_Crash\_GRID.jpg Suitable for use in VTT gaming environment, with a grid.
- TPSA\_ UFO\_Crash\_NO\_GRID.jpg Suitable for use in VTT gaming environment, without a grid.

## TRAILER PARK SHARK ATTACK! UFO CRASH MAP 18"X24" 1"X1" GRID