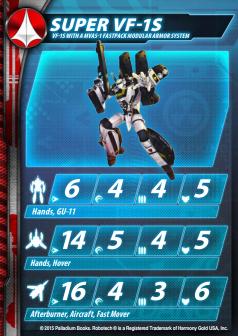

WEAPON SYSTEMS

GU-11 Gun Pod: 55mm Triple Barreled Rotary Cannon
Rapid Fire, RG: 24 in Battloid Mode

.12 .6

Quad LLW-20 CIWS Valkyrie Head Lasers
Anti-Missile

9 .4

Ammo 3, Missile, Volley 4

,24,9

MDS-L-46 Hailstorm Missile Pack Ammo 6, Anti-Missile, Missile, Volley 8 18 6

HAND TO HAND:

Battloid Mode: Body Block, Club, Grab, Kick, Jump Kick, Punch, Power Punch, Stomp

Guardian Mode: Body Block, Club, Grab, Kick, Punch

Fighter Mode: None

SPECIAL:

Battloid Restriction, Flight, Leadership 3, Variable Modes, Jettison to VF-1S

GU-11: While in Battloid mode Range is doubled and can be used to Rapid Fire an additional time each turn.