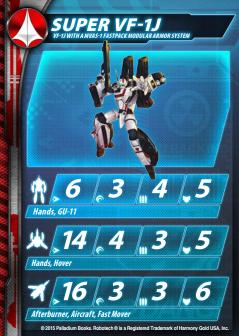

## WEAPON SYSTEMS

GU-11 Gun Pod: 55mm Triple Barreled Rotary Cannon
Rapid Fire, RG: 24 in Battloid Mode

,12 ,6

Dual LLW-20 CIWS Valkyrie Head Lasers Anti-Missle

9 .2

Ammo 3, Missile, Volley 4

.24.9

MDS-L-46 Hailstorm Missile Pack Ammo 6, Anti-Missile, Missile, Volley 8 18 6

## HAND TO HAND:

Battloid Mode: Body Block, Club, Grab, Kick, Jump Kick, Punch, Power Punch, Stomp

Guardian Mode: Body Block, Club, Grab, Kick, Punch

Fighter Mode: None

## SPECIAL:

Battloid Restriction, Flight, Leadership 2, Variable Modes, Jettison to VF-1J

GU-11: While in Battloid mode Range is doubled and can be used to Rapid Fire an additional time each turn.