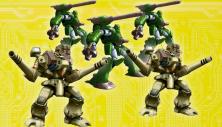

## 1 SQUADRON CONSISTING OF:

## 3 Nousjaduel-Ger and 2 Tomahawks

## BUILT-IN UPGRADES:

- Z-PR Mk. VIII Particle Assault Rifle [+7 pts] The mecha gains a Z-PR Mk. VIII Zentraedi Particle
  Assault Rifle with the following profile: RG: 12. MD: 5. Accurate.
- 2-TFG Mk. V Tactical Flechette Cannon [+20 pts] The mecha gains a 2-TFG Mk. V Zentraedi
  Tactical Flechette Cannon with the following profile: RG: 9. MD: 4. Ammo 8. Blast.
- Z-ML Mk. II Missile Launcher [+13 pts] The mecha gains a Z-ML Mk. II Zentraedi Shoulder-Fired
  Missile Launcher with the following profile: RG: 18. MD: 6 per missile. Ammo 5. Anti-Missile. Missile.
- GU-11 Gun Pod [+13 pts] The mecha gains a 55mm Triple Barreled Rotary Cannon weapon system with the following profile: RG: 24. MD: 6. Rapid Fire.

The built