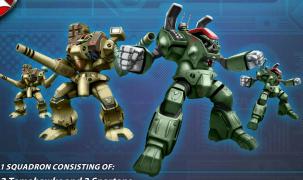

## BRAWLER DESTROID SQUADRON

DESTROID CORE SOUADRON

2 Tomahawks and 2 Spartans