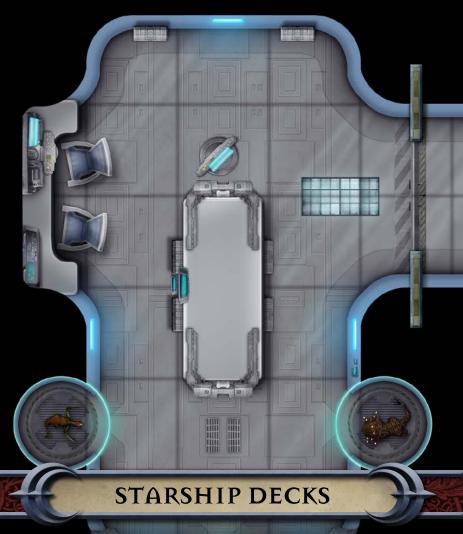

CONTAINS 18 FULL-COLOR MAP TILES
Wet, Dry, and Permanent Markers Erase from the Tiles

## THE FUTURE IS YOURS!

Whether your player characters are exploring strange technology or have been kidnapped by aliens, impatient players don't want to wait for the Game Master to draw the location of the next exciting encounter. This Pathfinder Map Pack provides beautifully illustrated 5" x 8" map tiles that can be used when you unveil the far future as your next setting for adventure. Inside, you'll find 18 richly crafted map tiles, with features like:

- · Starship Bridge
- Turbo Lifts
- · Medical Bay
- · Fighter Hangar
- · Arcane Workshop
- · Escape Pods

Game Masters should always be prepared whenever characters travel among the stars. With Pathfinder Map Pack: Starship Decks, you'll be ready to introduce your players to adventures that are out of this world!