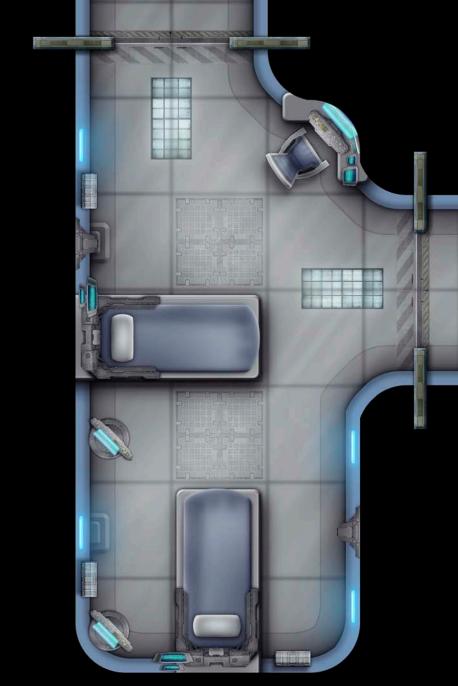

## THE FUTURE IS YOURS!

Whether your player characters are exploring strange technology or have been kidnapped by aliens, impatient players don't want to wait for the Game Master to draw the location of the next exciting encounter. This Pathfinder Map Pack provides beautifully illustrated 5" x 8" map tiles that can be used when you unveil the far future as your next setting for adventure. Inside, you'll find 18 richly crafted map tiles, with features like:

- · Starship Bridge
- Turbo Lifts
- · Medical Bay
- · Fighter Hangar
- · Arcane Workshop
- · Escape Pods

Game Masters should always be prepared whenever characters travel among the stars. With Pathfinder Map Pack: Starship Decks, you'll be ready to introduce your players to adventures that are out of this world!