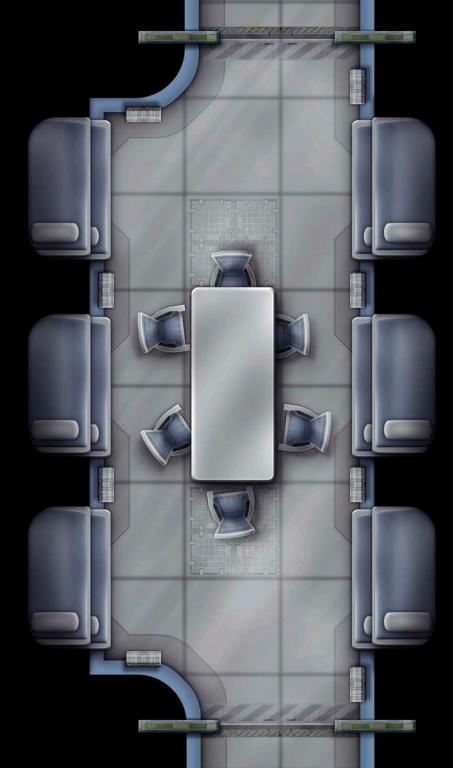

## THE FUTURE IS YOURS!

Whether your player characters are exploring strange technology or have been kidnapped by aliens, impatient players don't want to wait for the Game Master to draw the location of the next exciting encounter. This Pathfinder Map Pack provides beautifully illustrated 5" x 8" map tiles that can be used when you unveil the far future as your next setting for adventure. Inside, you'll find 18 richly crafted map tiles, with features like:

- · Starship Bridge
- Turbo Lifts
- · Medical Bay
- · Fighter Hangar
- · Arcane Workshop
- · Escape Pods

Game Masters should always be prepared whenever characters travel among the stars. With Pathfinder Map Pack: Starship Decks, you'll be ready to introduce your players to adventures that are out of this world!