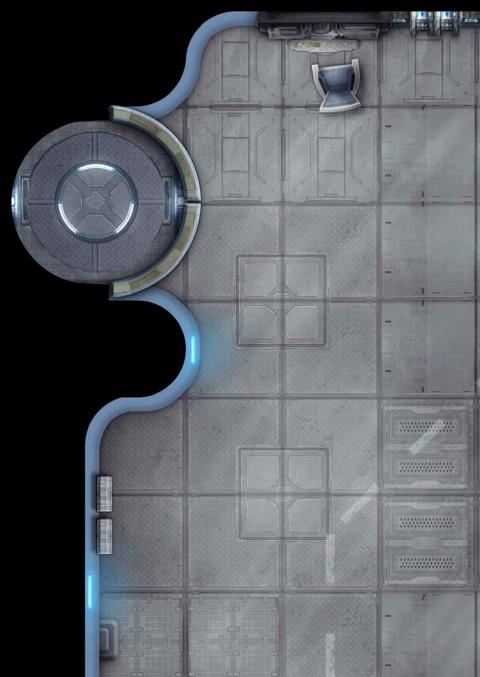

## THE FUTURE IS YOURS!

Whether your player characters are exploring strange technology or have been kidnapped by aliens, impatient players don't want to wait for the Game Master to draw the location of the next exciting encounter. This Pathfinder Map Pack provides beautifully illustrated 5" x 8" map tiles that can be used when you unveil the far future as your next setting for adventure. Inside, you'll find 18 richly crafted map tiles, with features like:

- · Starship Bridge
- Turbo Lifts
- · Medical Bay
- · Fighter Hangar
- · Arcane Workshop
- · Escape Pods

Game Masters should always be prepared whenever characters travel among the stars. With Pathfinder Map Pack: Starship Decks, you'll be ready to introduce your players to adventures that are out of this world!