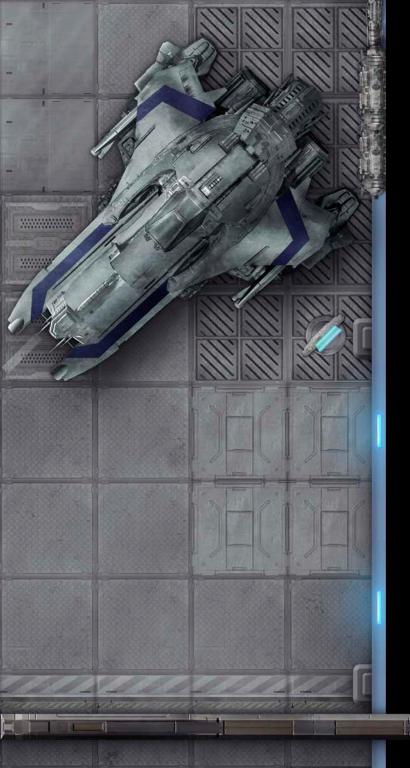

## THE FUTURE IS YOURS!

Whether your player characters are exploring strange technology or have been kidnapped by aliens, impatient players don't want to wait for the Game Master to draw the location of the next exciting encounter. This Pathfinder Map Pack provides beautifully illustrated 5" x 8" map tiles that can be used when you unveil the far future as your next setting for adventure. Inside, you'll find 18 richly crafted map tiles, with features like:

- · Starship Bridge
- Turbo Lifts
- · Medical Bay
- · Fighter Hangar
- · Arcane Workshop
- · Escape Pods

Game Masters should always be prepared whenever characters travel among the stars. With Pathfinder Map Pack: Starship Decks, you'll be ready to introduce your players to adventures that are out of this world!