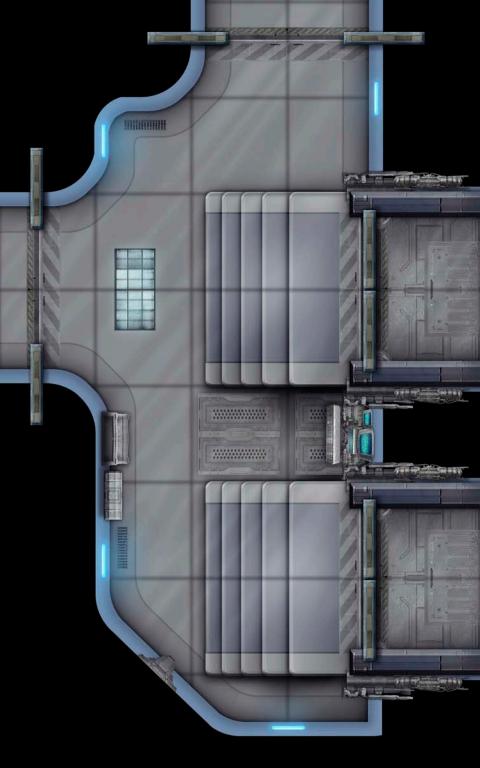

## THE FUTURE IS YOURS!

Whether your player characters are exploring strange technology or have been kidnapped by aliens, impatient players don't want to wait for the Game Master to draw the location of the next exciting encounter. This Pathfinder Map Pack provides beautifully illustrated 5" x 8" map tiles that can be used when you unveil the far future as your next setting for adventure. Inside, you'll find 18 richly crafted map tiles, with features like:

- · Starship Bridge
- Turbo Lifts
- · Medical Bay
- · Fighter Hangar
- · Arcane Workshop
- · Escape Pods

Game Masters should always be prepared whenever characters travel among the stars. With Pathfinder Map Pack: Starship Decks, you'll be ready to introduce your players to adventures that are out of this world!