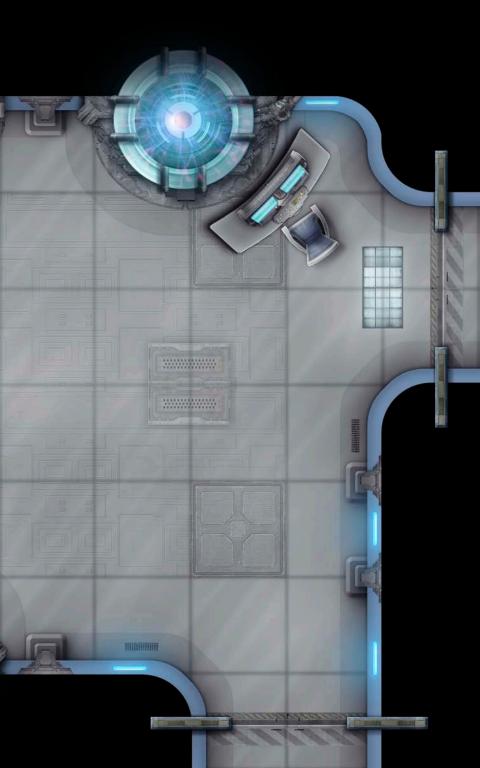

## THE FUTURE IS YOURS!

Whether your player characters are exploring strange technology or have been kidnapped by aliens, impatient players don't want to wait for the Game Master to draw the location of the next exciting encounter. This Pathfinder Map Pack provides beautifully illustrated 5" x 8" map tiles that can be used when you unveil the far future as your next setting for adventure. Inside, you'll find 18 richly crafted map tiles, with features like:

- · Starship Bridge
- Turbo Lifts
- · Medical Bay
- · Fighter Hangar
- · Arcane Workshop
- · Escape Pods

Game Masters should always be prepared whenever characters travel among the stars. With Pathfinder Map Pack: Starship Decks, you'll be ready to introduce your players to adventures that are out of this world!