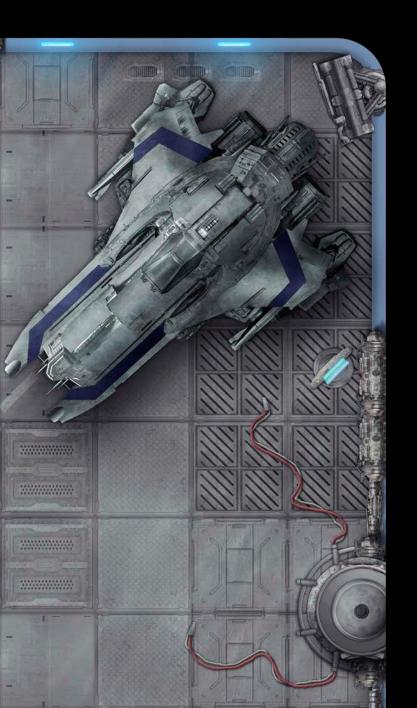

## THE FUTURE IS YOURS!

Whether your player characters are exploring strange technology or have been kidnapped by aliens, impatient players don't want to wait for the Game Master to draw the location of the next exciting encounter. This Pathfinder Map Pack provides beautifully illustrated 5" x 8" map tiles that can be used when you unveil the far future as your next setting for adventure. Inside, you'll find 18 richly crafted map tiles, with features like:

- · Starship Bridge
- Turbo Lifts
- · Medical Bay
- · Fighter Hangar
- · Arcane Workshop
- · Escape Pods

Game Masters should always be prepared whenever characters travel among the stars. With Pathfinder Map Pack: Starship Decks, you'll be ready to introduce your players to adventures that are out of this world!