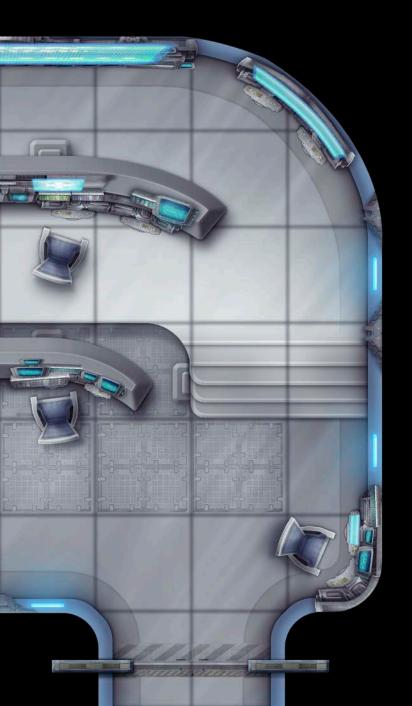

CONTAINS 18 FULL-COLOR MAP TILES
Wet, Dry, and Permanent Markers Erase from the Tiles

## THE FUTURE IS YOURS!

Whether your player characters are exploring strange technology or have been kidnapped by aliens, impatient players don't want to wait for the Game Master to draw the location of the next exciting encounter. This Pathfinder Map Pack provides beautifully illustrated 5" x 8" map tiles that can be used when you unveil the far future as your next setting for adventure. Inside, you'll find 18 richly crafted map tiles, with features like:

- · Starship Bridge
- Turbo Lifts
- · Medical Bay
- · Fighter Hangar
- · Arcane Workshop
- · Escape Pods

Game Masters should always be prepared whenever characters travel among the stars. With Pathfinder Map Pack: Starship Decks, you'll be ready to introduce your players to adventures that are out of this world!