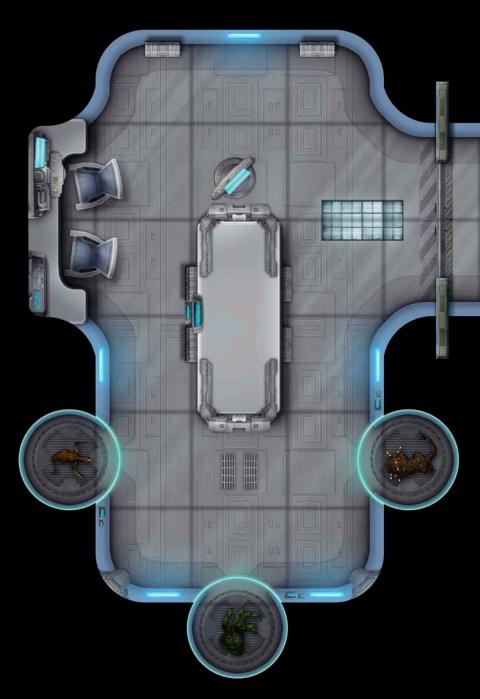

## THE FUTURE IS YOURS!

Whether your player characters are exploring strange technology or have been kidnapped by aliens, impatient players don't want to wait for the Game Master to draw the location of the next exciting encounter. This Pathfinder Map Pack provides beautifully illustrated 5" x 8" map tiles that can be used when you unveil the far future as your next setting for adventure. Inside, you'll find 18 richly crafted map tiles, with features like:

- · Starship Bridge
- Turbo Lifts
- · Medical Bay
- · Fighter Hangar
- · Arcane Workshop
- · Escape Pods

Game Masters should always be prepared whenever characters travel among the stars. With Pathfinder Map Pack: Starship Decks, you'll be ready to introduce your players to adventures that are out of this world!