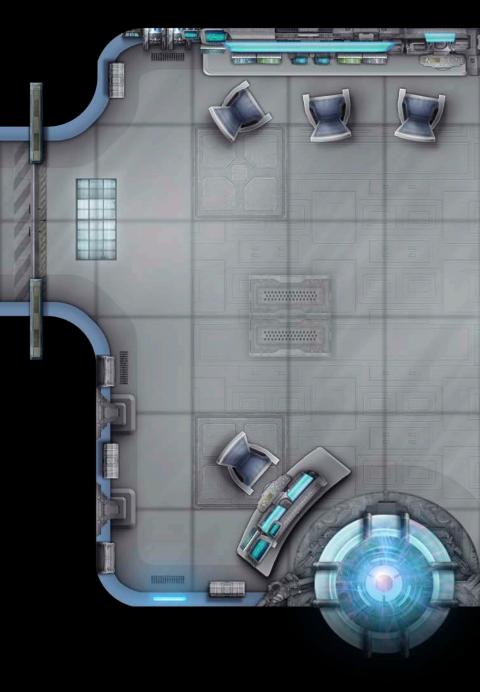

## THE FUTURE IS YOURS!

Whether your player characters are exploring strange technology or have been kidnapped by aliens, impatient players don't want to wait for the Game Master to draw the location of the next exciting encounter. This Pathfinder Map Pack provides beautifully illustrated 5" x 8" map tiles that can be used when you unveil the far future as your next setting for adventure. Inside, you'll find 18 richly crafted map tiles, with features like:

- · Starship Bridge
- Turbo Lifts
- · Medical Bay
- · Fighter Hangar
- · Arcane Workshop
- · Escape Pods

Game Masters should always be prepared whenever characters travel among the stars. With Pathfinder Map Pack: Starship Decks, you'll be ready to introduce your players to adventures that are out of this world!