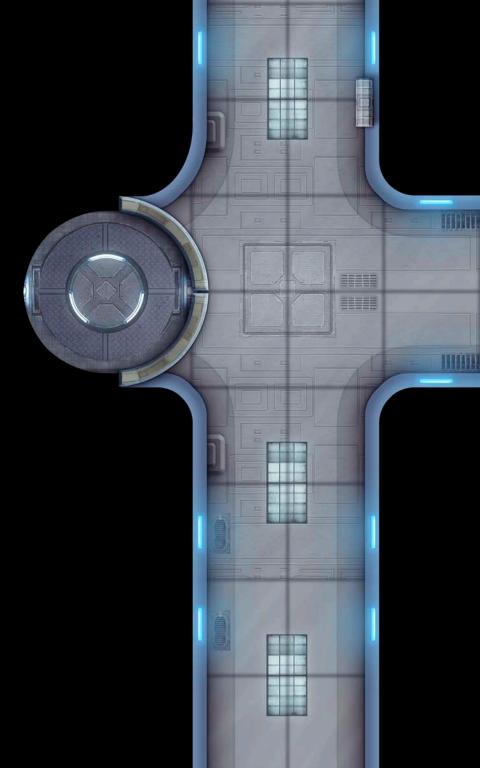

CONTAINS 18 FULL-COLOR MAP TILES
Wet, Dry, and Permanent Markers Erase from the Tiles

## THE FUTURE IS YOURS!

Whether your player characters are exploring strange technology or have been kidnapped by aliens, impatient players don't want to wait for the Game Master to draw the location of the next exciting encounter. This Pathfinder Map Pack provides beautifully illustrated 5" x 8" map tiles that can be used when you unveil the far future as your next setting for adventure. Inside, you'll find 18 richly crafted map tiles, with features like:

- · Starship Bridge
- Turbo Lifts
- · Medical Bay
- · Fighter Hangar
- · Arcane Workshop
- · Escape Pods

Game Masters should always be prepared whenever characters travel among the stars. With Pathfinder Map Pack: Starship Decks, you'll be ready to introduce your players to adventures that are out of this world!