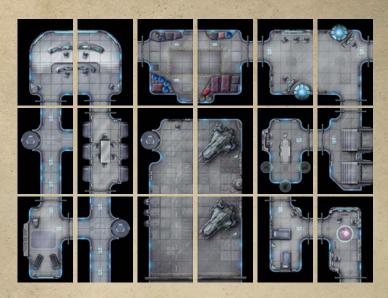

CONTAINS 18 FULL-COLOR MAP TILES
Wet, Dry, and Permanent Markers Erase from the Tiles

## THE FUTURE IS YOURS!

Whether your player characters are exploring strange technology or have been kidnapped by aliens, impatient players don't want to wait for the Game Master to draw the location of the next exciting encounter. This Pathfinder Map Pack provides beautifully illustrated 5" x 8" map tiles that can be used when you unveil the far future as your next setting for adventure. Inside, you'll find 18 richly crafted map tiles, with features like: