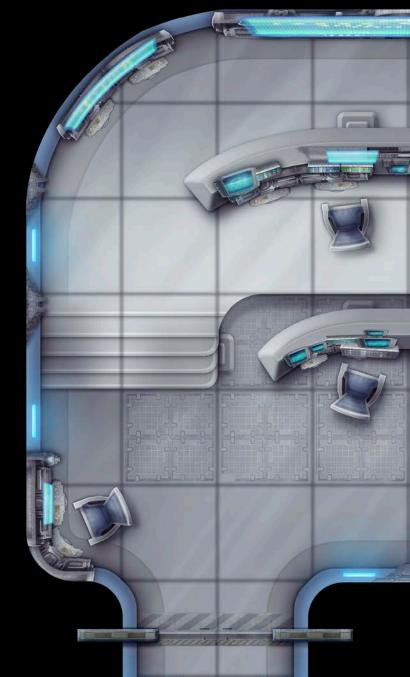

CONTAINS 18 FULL-COLOR MAP TILES
Wet, Dry, and Permanent Markers Erase from the Tiles

## THE FUTURE IS YOURS!

Whether your player characters are exploring strange technology or have been kidnapped by aliens, impatient players don't want to wait for the Game Master to draw the location of the next exciting encounter. This Pathfinder Map Pack provides beautifully illustrated 5" x 8" map tiles that can be used when you unveil the far future as your next setting for adventure. Inside, you'll find 18 richly crafted map tiles, with features like:

- · Starship Bridge
- Turbo Lifts
- · Medical Bay
- · Fighter Hangar
- · Arcane Workshop
- · Escape Pods

Game Masters should always be prepared whenever characters travel among the stars. With Pathfinder Map Pack: Starship Decks, you'll be ready to introduce your players to adventures that are out of this world!