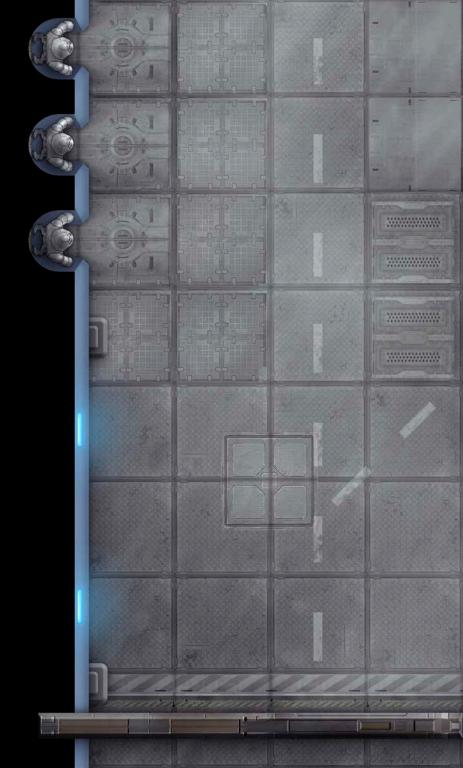

## THE FUTURE IS YOURS!

Whether your player characters are exploring strange technology or have been kidnapped by aliens, impatient players don't want to wait for the Game Master to draw the location of the next exciting encounter. This Pathfinder Map Pack provides beautifully illustrated 5" x 8" map tiles that can be used when you unveil the far future as your next setting for adventure. Inside, you'll find 18 richly crafted map tiles, with features like:

- · Starship Bridge
- Turbo Lifts
- · Medical Bay
- · Fighter Hangar
- · Arcane Workshop
- · Escape Pods

Game Masters should always be prepared whenever characters travel among the stars. With Pathfinder Map Pack: Starship Decks, you'll be ready to introduce your players to adventures that are out of this world!