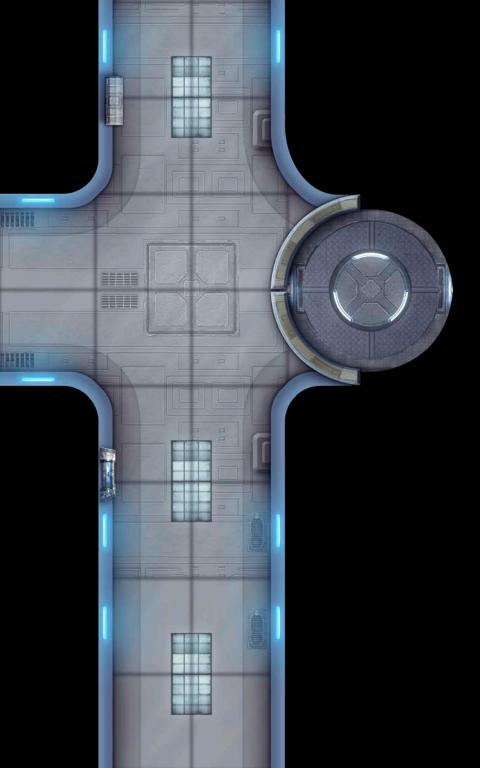

## THE FUTURE IS YOURS!

Whether your player characters are exploring strange technology or have been kidnapped by aliens, impatient players don't want to wait for the Game Master to draw the location of the next exciting encounter. This Pathfinder Map Pack provides beautifully illustrated 5" x 8" map tiles that can be used when you unveil the far future as your next setting for adventure. Inside, you'll find 18 richly crafted map tiles, with features like:

- · Starship Bridge
- Turbo Lifts
- · Medical Bay
- · Fighter Hangar
- · Arcane Workshop
- · Escape Pods

Game Masters should always be prepared whenever characters travel among the stars. With Pathfinder Map Pack: Starship Decks, you'll be ready to introduce your players to adventures that are out of this world!