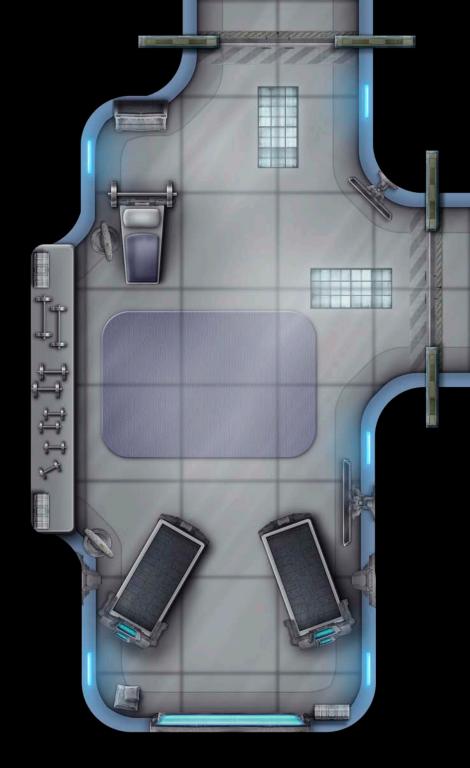

## THE FUTURE IS YOURS!

Whether your player characters are exploring strange technology or have been kidnapped by aliens, impatient players don't want to wait for the Game Master to draw the location of the next exciting encounter. This Pathfinder Map Pack provides beautifully illustrated 5" x 8" map tiles that can be used when you unveil the far future as your next setting for adventure. Inside, you'll find 18 richly crafted map tiles, with features like:

- · Starship Bridge
- Turbo Lifts
- · Medical Bay
- · Fighter Hangar
- · Arcane Workshop
- · Escape Pods

Game Masters should always be prepared whenever characters travel among the stars. With Pathfinder Map Pack: Starship Decks, you'll be ready to introduce your players to adventures that are out of this world!