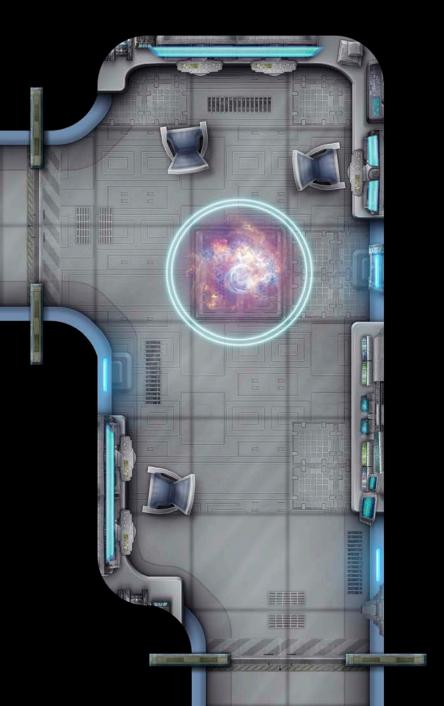

## THE FUTURE IS YOURS!

Whether your player characters are exploring strange technology or have been kidnapped by aliens, impatient players don't want to wait for the Game Master to draw the location of the next exciting encounter. This Pathfinder Map Pack provides beautifully illustrated 5" x 8" map tiles that can be used when you unveil the far future as your next setting for adventure. Inside, you'll find 18 richly crafted map tiles, with features like:

- · Starship Bridge
- Turbo Lifts
- · Medical Bay
- · Fighter Hangar
- · Arcane Workshop
- · Escape Pods

Game Masters should always be prepared whenever characters travel among the stars. With Pathfinder Map Pack: Starship Decks, you'll be ready to introduce your players to adventures that are out of this world!