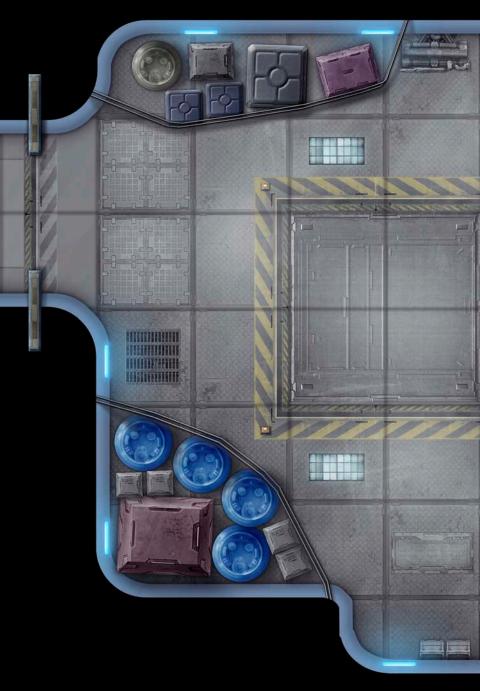

## THE FUTURE IS YOURS!

Whether your player characters are exploring strange technology or have been kidnapped by aliens, impatient players don't want to wait for the Game Master to draw the location of the next exciting encounter. This Pathfinder Map Pack provides beautifully illustrated 5" x 8" map tiles that can be used when you unveil the far future as your next setting for adventure. Inside, you'll find 18 richly crafted map tiles, with features like:

- · Starship Bridge
- Turbo Lifts
- · Medical Bay
- · Fighter Hangar
- · Arcane Workshop
- · Escape Pods

Game Masters should always be prepared whenever characters travel among the stars. With Pathfinder Map Pack: Starship Decks, you'll be ready to introduce your players to adventures that are out of this world!