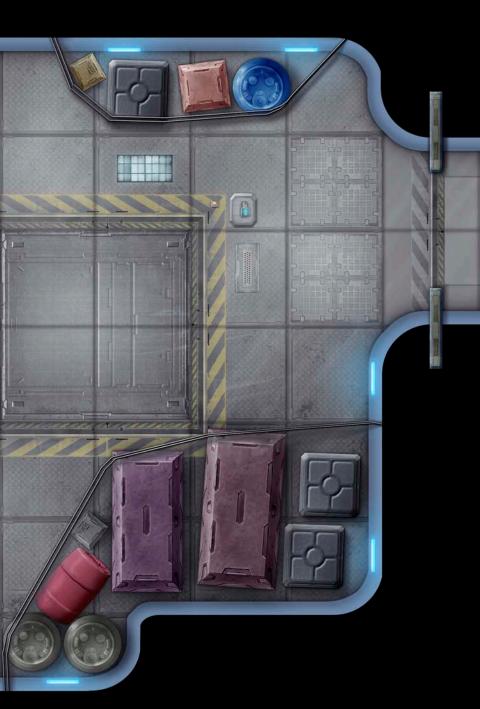

## THE FUTURE IS YOURS!

Whether your player characters are exploring strange technology or have been kidnapped by aliens, impatient players don't want to wait for the Game Master to draw the location of the next exciting encounter. This Pathfinder Map Pack provides beautifully illustrated 5" x 8" map tiles that can be used when you unveil the far future as your next setting for adventure. Inside, you'll find 18 richly crafted map tiles, with features like:

- · Starship Bridge
- Turbo Lifts
- · Medical Bay
- · Fighter Hangar
- · Arcane Workshop
- · Escape Pods

Game Masters should always be prepared whenever characters travel among the stars. With Pathfinder Map Pack: Starship Decks, you'll be ready to introduce your players to adventures that are out of this world!