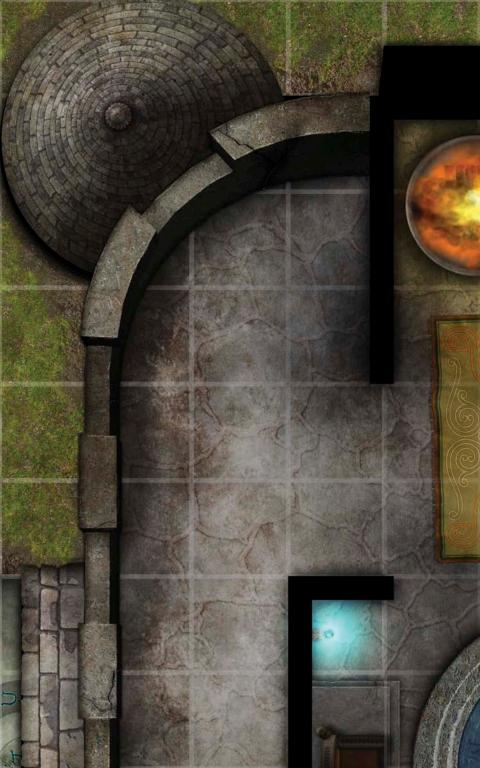

### OFF TO SEE THE WIZARD!

From spell research to treasure raids to summoning a deadly demon, adventurers have no shortage of reasons for visiting the local wizard. But the lair of a powerful arcanist often contains deadly traps, supernatural guardians, and unexpected surprises that can turn your campaign crazy at a moment's notice. Even the most potent augury can't predict what will happen when your player characters enter the wizard's tower, and now this iconic campaign locale explodes into life in the latest of Paizo Publishing's GameMastery Map Packs! This line of gaming accessories provides simple and elegant tools for the busy Game Master. Inside, you'll find 18 beautiful 5" x 8" map tiles that can be combined to form an entire Wizard's Tower! These cards present several different wizard's tower elements, including:

Outer Staircase Living Quarters Scrying Pool

Arcane Library Summoning Chamber Audience Chamber

Game Masters shouldn't waste their time scribbling arcane circles and bookshelves every time the player characters head to the wizard's lair. With GameMastery Map Pack: Wizard's Tower, you'll always be ready for diabolical summonings or apprentice abuse!