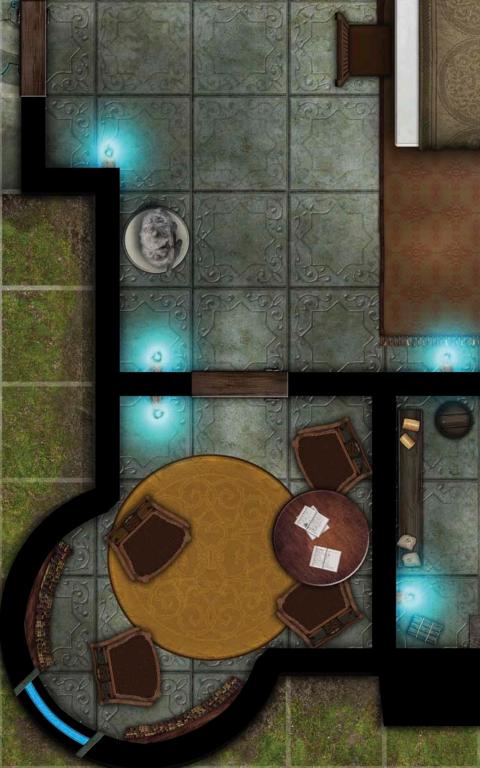

### OFF TO SEE THE WIZARD!

From spell research to treasure raids to summoning a deadly demon, adventurers have no shortage of reasons for visiting the local wizard. But the lair of a powerful arcanist often contains deadly traps, supernatural guardians, and unexpected surprises that can turn your campaign crazy at a moment's notice. Even the most potent augury can't predict what will happen when your player characters enter the wizard's tower, and now this iconic campaign locale explodes into life in the latest of Paizo Publishing's GameMastery Map Packs! This line of gaming accessories provides simple and elegant tools for the busy Game Master. Inside, you'll find 18 beautiful 5" x 8" map tiles that can be combined to form an entire Wizard's Tower! These cards present several different wizard's tower elements, including:

Outer Staircase Living Quarters Scrying Pool

Arcane Library Summoning Chamber Audience Chamber

Game Masters shouldn't waste their time scribbling arcane circles and bookshelves every time the player characters head to the wizard's lair. With GameMastery Map Pack: Wizard's Tower, you'll always be ready for diabolical summonings or apprentice abuse!