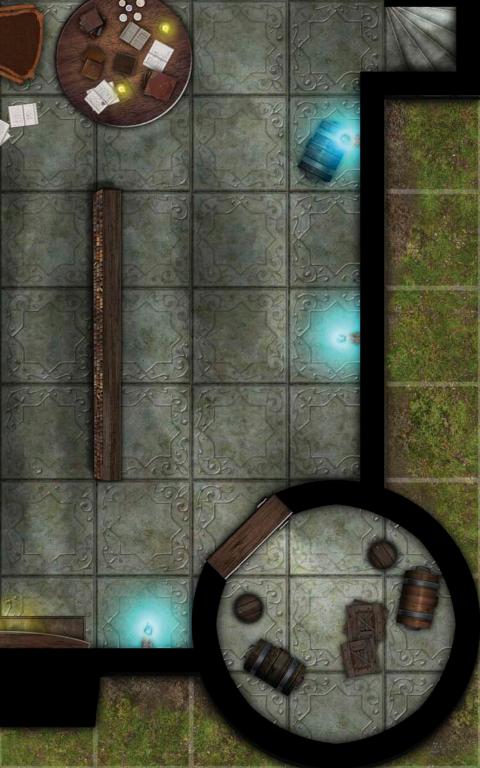

### OFF TO SEE THE WIZARD!

From spell research to treasure raids to summoning a deadly demon, adventurers have no shortage of reasons for visiting the local wizard. But the lair of a powerful arcanist often contains deadly traps, supernatural guardians, and unexpected surprises that can turn your campaign crazy at a moment's notice. Even the most potent augury can't predict what will happen when your player characters enter the wizard's tower, and now this iconic campaign locale explodes into life in the latest of Paizo Publishing's GameMastery Map Packs! This line of gaming accessories provides simple and elegant tools for the busy Game Master. Inside, you'll find 18 beautiful 5" x 8" map tiles that can be combined to form an entire Wizard's Tower! These cards present several different wizard's tower elements, including:

Outer Staircase Living Quarters Scrying Pool

Arcane Library Summoning Chamber Audience Chamber

Game Masters shouldn't waste their time scribbling arcane circles and bookshelves every time the player characters head to the wizard's lair. With GameMastery Map Pack: Wizard's Tower, you'll always be ready for diabolical summonings or apprentice abuse!