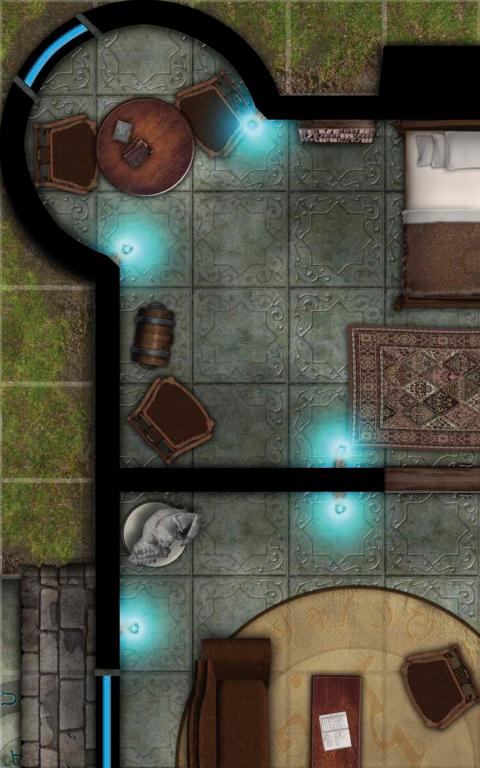

### OFF TO SEE THE WIZARD!

From spell research to treasure raids to summoning a deadly demon, adventurers have no shortage of reasons for visiting the local wizard. But the lair of a powerful arcanist often contains deadly traps, supernatural guardians, and unexpected surprises that can turn your campaign crazy at a moment's notice. Even the most potent augury can't predict what will happen when your player characters enter the wizard's tower, and now this iconic campaign locale explodes into life in the latest of Paizo Publishing's GameMastery Map Packs! This line of gaming accessories provides simple and elegant tools for the busy Game Master. Inside, you'll find 18 beautiful 5" x 8" map tiles that can be combined to form an entire Wizard's Tower! These cards present several different wizard's tower elements, including:

Outer Staircase Living Quarters Scrying Pool

Arcane Library Summoning Chamber Audience Chamber

Game Masters shouldn't waste their time scribbling arcane circles and bookshelves every time the player characters head to the wizard's lair. With GameMastery Map Pack: Wizard's Tower, you'll always be ready for diabolical summonings or apprentice abuse!