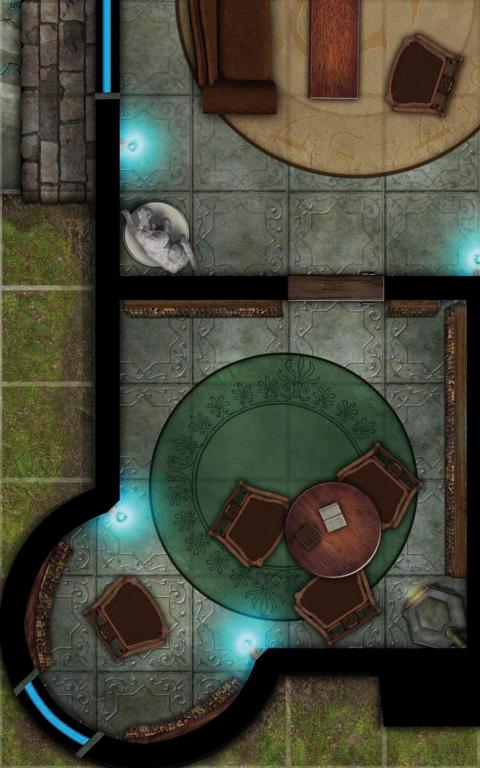

### OFF TO SEE THE WIZARD!

From spell research to treasure raids to summoning a deadly demon, adventurers have no shortage of reasons for visiting the local wizard. But the lair of a powerful arcanist often contains deadly traps, supernatural guardians, and unexpected surprises that can turn your campaign crazy at a moment's notice. Even the most potent augury can't predict what will happen when your player characters enter the wizard's tower, and now this iconic campaign locale explodes into life in the latest of Paizo Publishing's GameMastery Map Packs! This line of gaming accessories provides simple and elegant tools for the busy Game Master. Inside, you'll find 18 beautiful 5" x 8" map tiles that can be combined to form an entire Wizard's Tower! These cards present several different wizard's tower elements, including:

Outer Staircase Living Quarters Scrying Pool

Arcane Library Summoning Chamber Audience Chamber

Game Masters shouldn't waste their time scribbling arcane circles and bookshelves every time the player characters head to the wizard's lair. With GameMastery Map Pack: Wizard's Tower, you'll always be ready for diabolical summonings or apprentice abuse!