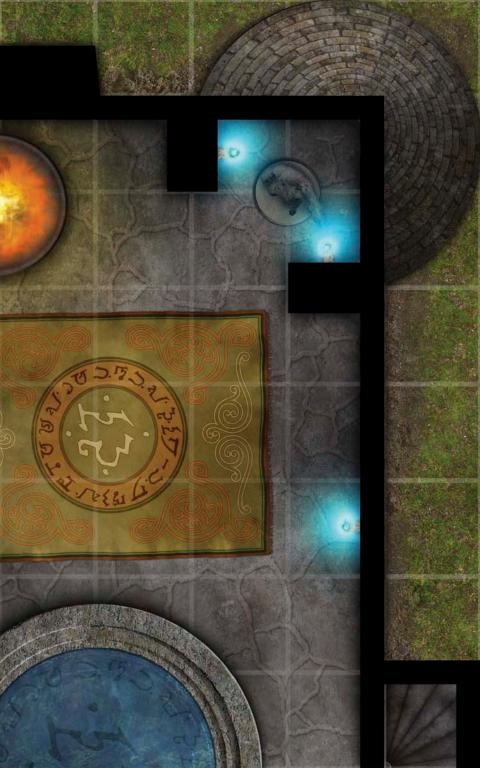

### OFF TO SEE THE WIZARD!

From spell research to treasure raids to summoning a deadly demon, adventurers have no shortage of reasons for visiting the local wizard. But the lair of a powerful arcanist often contains deadly traps, supernatural guardians, and unexpected surprises that can turn your campaign crazy at a moment's notice. Even the most potent augury can't predict what will happen when your player characters enter the wizard's tower, and now this iconic campaign locale explodes into life in the latest of Paizo Publishing's GameMastery Map Packs! This line of gaming accessories provides simple and elegant tools for the busy Game Master. Inside, you'll find 18 beautiful 5" x 8" map tiles that can be combined to form an entire Wizard's Tower! These cards present several different wizard's tower elements, including:

Outer Staircase Living Quarters Scrying Pool

Arcane Library Summoning Chamber Audience Chamber

Game Masters shouldn't waste their time scribbling arcane circles and bookshelves every time the player characters head to the wizard's lair. With GameMastery Map Pack: Wizard's Tower, you'll always be ready for diabolical summonings or apprentice abuse!