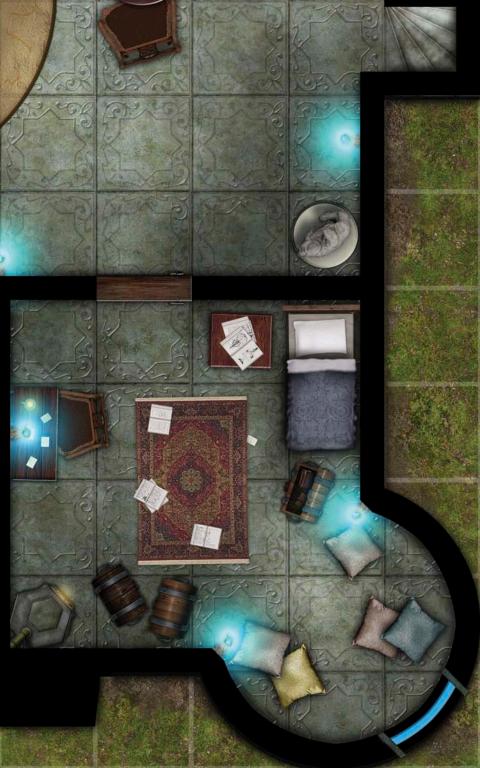

### OFF TO SEE THE WIZARD!

From spell research to treasure raids to summoning a deadly demon, adventurers have no shortage of reasons for visiting the local wizard. But the lair of a powerful arcanist often contains deadly traps, supernatural guardians, and unexpected surprises that can turn your campaign crazy at a moment's notice. Even the most potent augury can't predict what will happen when your player characters enter the wizard's tower, and now this iconic campaign locale explodes into life in the latest of Paizo Publishing's GameMastery Map Packs! This line of gaming accessories provides simple and elegant tools for the busy Game Master. Inside, you'll find 18 beautiful 5" x 8" map tiles that can be combined to form an entire Wizard's Tower! These cards present several different wizard's tower elements, including:

Outer Staircase Living Quarters Scrying Pool

Arcane Library Summoning Chamber Audience Chamber

Game Masters shouldn't waste their time scribbling arcane circles and bookshelves every time the player characters head to the wizard's lair. With GameMastery Map Pack: Wizard's Tower, you'll always be ready for diabolical summonings or apprentice abuse!