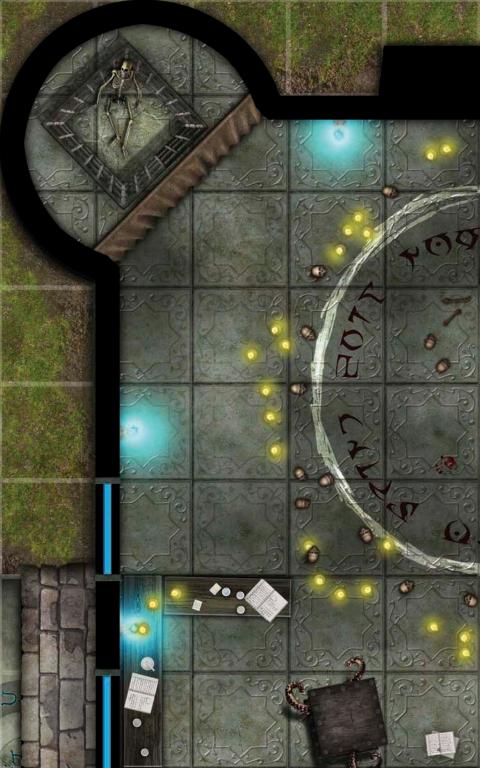

### OFF TO SEE THE WIZARD!

From spell research to treasure raids to summoning a deadly demon, adventurers have no shortage of reasons for visiting the local wizard. But the lair of a powerful arcanist often contains deadly traps, supernatural guardians, and unexpected surprises that can turn your campaign crazy at a moment's notice. Even the most potent augury can't predict what will happen when your player characters enter the wizard's tower, and now this iconic campaign locale explodes into life in the latest of Paizo Publishing's GameMastery Map Packs! This line of gaming accessories provides simple and elegant tools for the busy Game Master. Inside, you'll find 18 beautiful 5" x 8" map tiles that can be combined to form an entire Wizard's Tower! These cards present several different wizard's tower elements, including:

Outer Staircase Living Quarters Scrying Pool

Arcane Library Summoning Chamber Audience Chamber

Game Masters shouldn't waste their time scribbling arcane circles and bookshelves every time the player characters head to the wizard's lair. With GameMastery Map Pack: Wizard's Tower, you'll always be ready for diabolical summonings or apprentice abuse!