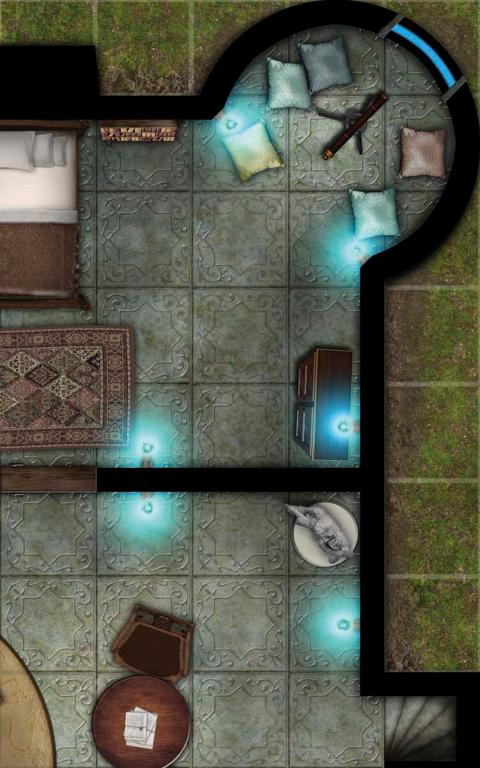

### OFF TO SEE THE WIZARD!

From spell research to treasure raids to summoning a deadly demon, adventurers have no shortage of reasons for visiting the local wizard. But the lair of a powerful arcanist often contains deadly traps, supernatural guardians, and unexpected surprises that can turn your campaign crazy at a moment's notice. Even the most potent augury can't predict what will happen when your player characters enter the wizard's tower, and now this iconic campaign locale explodes into life in the latest of Paizo Publishing's GameMastery Map Packs! This line of gaming accessories provides simple and elegant tools for the busy Game Master. Inside, you'll find 18 beautiful 5" x 8" map tiles that can be combined to form an entire Wizard's Tower! These cards present several different wizard's tower elements, including:

Outer Staircase Living Quarters Scrying Pool

Arcane Library Summoning Chamber Audience Chamber

Game Masters shouldn't waste their time scribbling arcane circles and bookshelves every time the player characters head to the wizard's lair. With GameMastery Map Pack: Wizard's Tower, you'll always be ready for diabolical summonings or apprentice abuse!