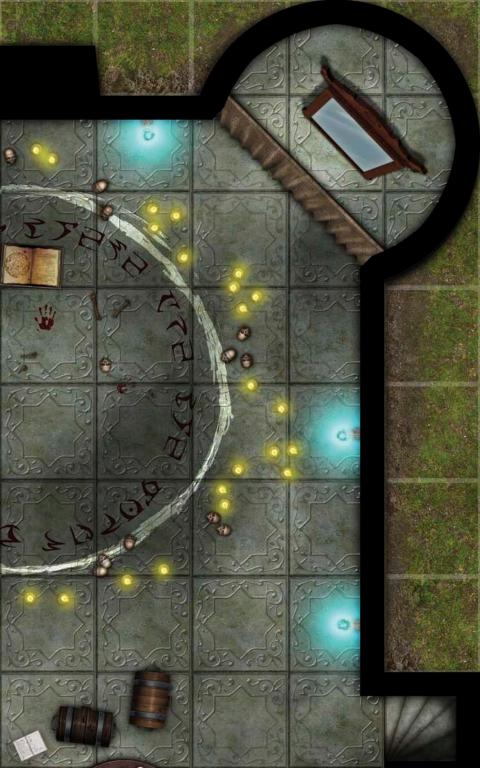

### OFF TO SEE THE WIZARD!

From spell research to treasure raids to summoning a deadly demon, adventurers have no shortage of reasons for visiting the local wizard. But the lair of a powerful arcanist often contains deadly traps, supernatural guardians, and unexpected surprises that can turn your campaign crazy at a moment's notice. Even the most potent augury can't predict what will happen when your player characters enter the wizard's tower, and now this iconic campaign locale explodes into life in the latest of Paizo Publishing's GameMastery Map Packs! This line of gaming accessories provides simple and elegant tools for the busy Game Master. Inside, you'll find 18 beautiful 5" x 8" map tiles that can be combined to form an entire Wizard's Tower! These cards present several different wizard's tower elements, including:

Outer Staircase Living Quarters Scrying Pool

Arcane Library Summoning Chamber Audience Chamber

Game Masters shouldn't waste their time scribbling arcane circles and bookshelves every time the player characters head to the wizard's lair. With GameMastery Map Pack: Wizard's Tower, you'll always be ready for diabolical summonings or apprentice abuse!