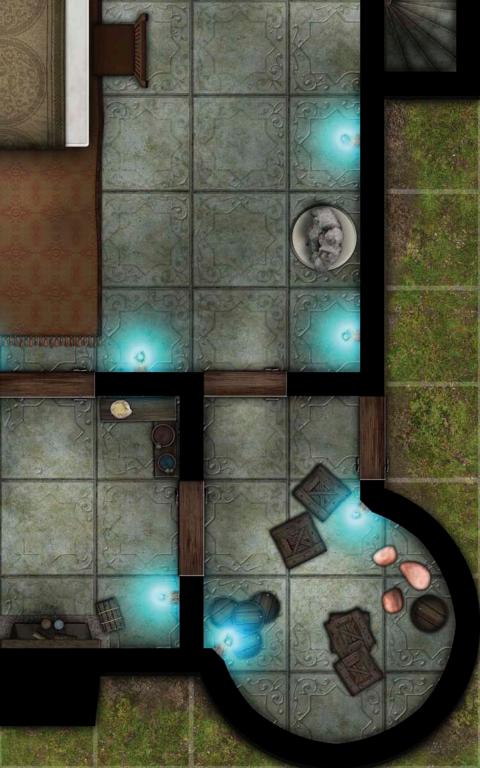

### OFF TO SEE THE WIZARD!

From spell research to treasure raids to summoning a deadly demon, adventurers have no shortage of reasons for visiting the local wizard. But the lair of a powerful arcanist often contains deadly traps, supernatural guardians, and unexpected surprises that can turn your campaign crazy at a moment's notice. Even the most potent augury can't predict what will happen when your player characters enter the wizard's tower, and now this iconic campaign locale explodes into life in the latest of Paizo Publishing's GameMastery Map Packs! This line of gaming accessories provides simple and elegant tools for the busy Game Master. Inside, you'll find 18 beautiful 5" x 8" map tiles that can be combined to form an entire Wizard's Tower! These cards present several different wizard's tower elements, including:

Outer Staircase Living Quarters Scrying Pool

Arcane Library Summoning Chamber Audience Chamber

Game Masters shouldn't waste their time scribbling arcane circles and bookshelves every time the player characters head to the wizard's lair. With GameMastery Map Pack: Wizard's Tower, you'll always be ready for diabolical summonings or apprentice abuse!