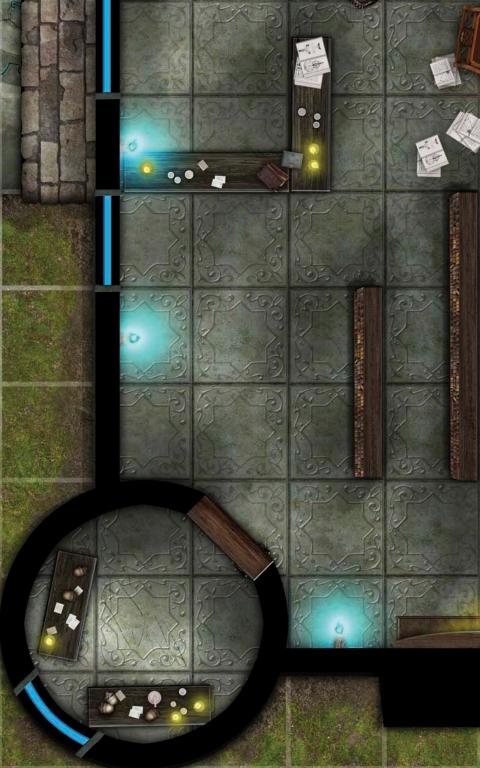

### OFF TO SEE THE WIZARD!

From spell research to treasure raids to summoning a deadly demon, adventurers have no shortage of reasons for visiting the local wizard. But the lair of a powerful arcanist often contains deadly traps, supernatural guardians, and unexpected surprises that can turn your campaign crazy at a moment's notice. Even the most potent augury can't predict what will happen when your player characters enter the wizard's tower, and now this iconic campaign locale explodes into life in the latest of Paizo Publishing's GameMastery Map Packs! This line of gaming accessories provides simple and elegant tools for the busy Game Master. Inside, you'll find 18 beautiful 5" x 8" map tiles that can be combined to form an entire Wizard's Tower! These cards present several different wizard's tower elements, including:

Outer Staircase Living Quarters Scrying Pool

Arcane Library Summoning Chamber Audience Chamber

Game Masters shouldn't waste their time scribbling arcane circles and bookshelves every time the player characters head to the wizard's lair. With GameMastery Map Pack: Wizard's Tower, you'll always be ready for diabolical summonings or apprentice abuse!