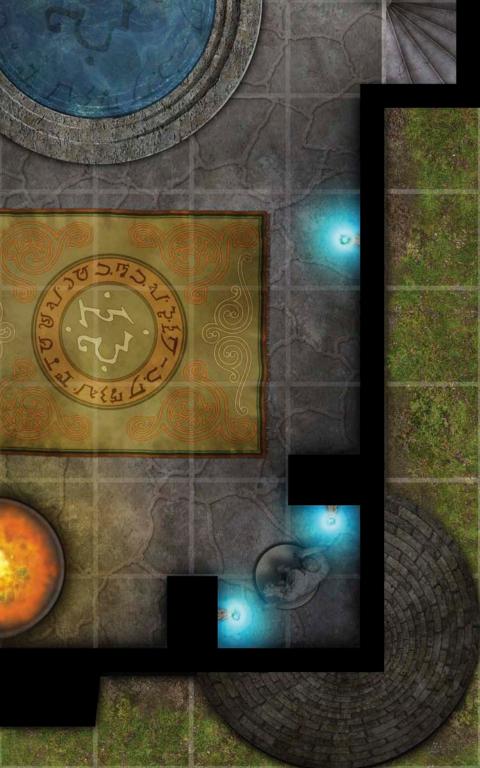

### OFF TO SEE THE WIZARD!

From spell research to treasure raids to summoning a deadly demon, adventurers have no shortage of reasons for visiting the local wizard. But the lair of a powerful arcanist often contains deadly traps, supernatural guardians, and unexpected surprises that can turn your campaign crazy at a moment's notice. Even the most potent augury can't predict what will happen when your player characters enter the wizard's tower, and now this iconic campaign locale explodes into life in the latest of Paizo Publishing's GameMastery Map Packs! This line of gaming accessories provides simple and elegant tools for the busy Game Master. Inside, you'll find 18 beautiful 5" x 8" map tiles that can be combined to form an entire Wizard's Tower! These cards present several different wizard's tower elements, including:

Outer Staircase Living Quarters Scrying Pool

Arcane Library Summoning Chamber Audience Chamber

Game Masters shouldn't waste their time scribbling arcane circles and bookshelves every time the player characters head to the wizard's lair. With GameMastery Map Pack: Wizard's Tower, you'll always be ready for diabolical summonings or apprentice abuse!