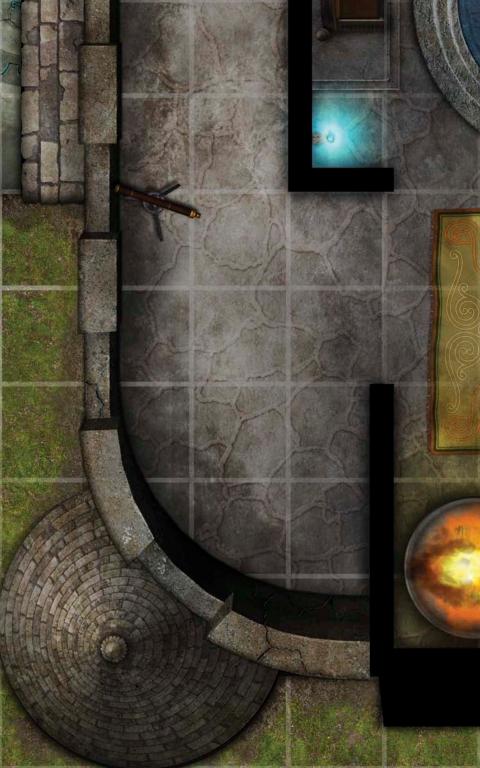

### OFF TO SEE THE WIZARD!

From spell research to treasure raids to summoning a deadly demon, adventurers have no shortage of reasons for visiting the local wizard. But the lair of a powerful arcanist often contains deadly traps, supernatural guardians, and unexpected surprises that can turn your campaign crazy at a moment's notice. Even the most potent augury can't predict what will happen when your player characters enter the wizard's tower, and now this iconic campaign locale explodes into life in the latest of Paizo Publishing's GameMastery Map Packs! This line of gaming accessories provides simple and elegant tools for the busy Game Master. Inside, you'll find 18 beautiful 5" x 8" map tiles that can be combined to form an entire Wizard's Tower! These cards present several different wizard's tower elements, including:

Outer Staircase Living Quarters Scrying Pool

Arcane Library Summoning Chamber Audience Chamber

Game Masters shouldn't waste their time scribbling arcane circles and bookshelves every time the player characters head to the wizard's lair. With GameMastery Map Pack: Wizard's Tower, you'll always be ready for diabolical summonings or apprentice abuse!