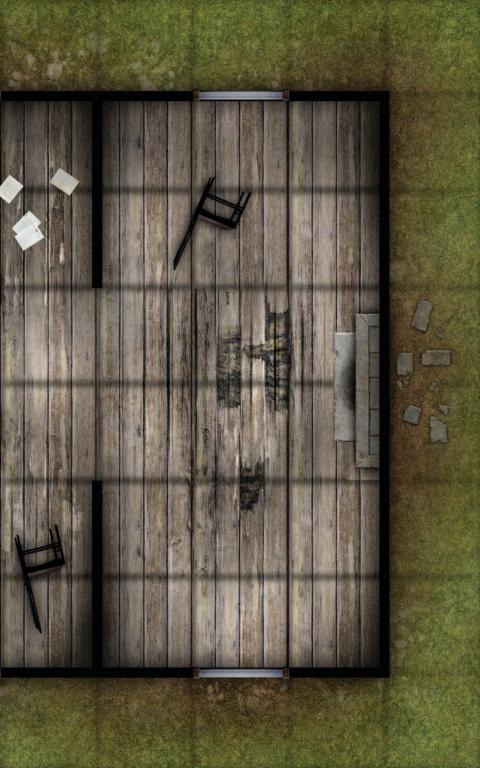

## MENASTER

MAP PACK: CAMPSITES

PZ04007

Why go to the trouble of using miniatures only to push them around an empty table? Paizo's GameMastery Map Packs contain full-color gridded maps for use with RPGs and miniatures games. The map cards in this set depict a variety of locales perfect for getting a good night's sleep—or for ambushing unsuspecting player characters! Each pack includes:

Abandoned Barn Mountain Cave Mushroom Glade Desert Oasis Pavilion Tent Ruined Outpost Snow Fort Swamp Island Wooded Glen

GameMastery Map Packs provide everything you need to stay a step ahead of your players. Use this product to build campsite encounters that perfectly fit your campaign. Additional map packs explore other locales of interest to fantasy gamers.

This  $\mathit{Map}$  Pack contains 18 full-color 8"  $\times$  5" map cards suitable for use with  $\mathit{GameMastery}$  Compleat Encounters or any standard gaming miniatures. Cartography by Corey Macourek.