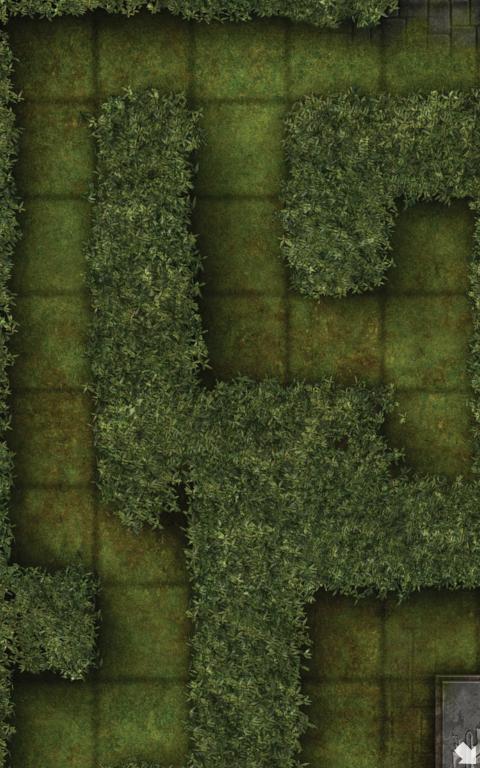

## HAUNT YOUR HEROES!

Why go to the trouble of using miniatures only to push them around an empty table? Paizo's GameMastery Map Packs contain full-color gridded maps for use with RPGs and miniatures games. The map cards in this set depict key encounter areas in an evil haunted house, including:

Entry Hall
Attic
Cellar
Portrait Hall
Hedge Maze
Nursery
Sacrifical Chamber
Sitting Room
Haunted Staircase

GameMastery Map Packs provide everything you need to stay a step ahead of your players. Use this product to build haunted mansion encounters that perfectly fit your campaign. Additional map packs explore other locales of interest to fantasy gamers.

This Map Pack contains 18 full-color 8" × 5" map cards suitable for use with GameMastery Compleat Encounters or any standard gaming miniatures. Cartography by Corey Macourek.