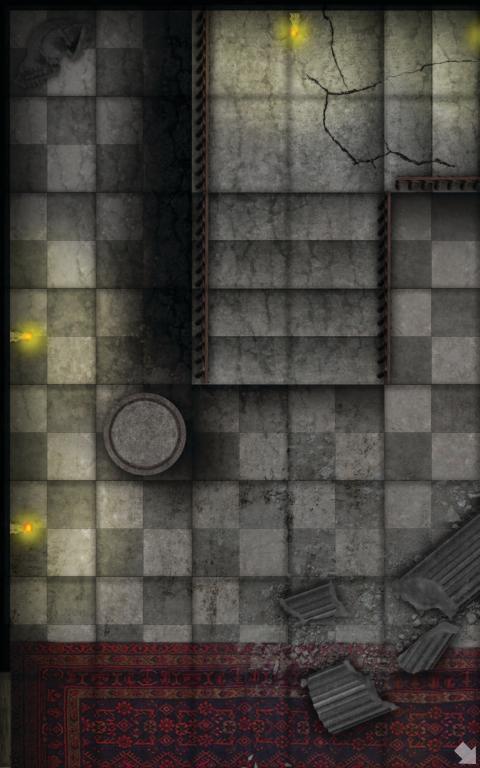

## HAUNT YOUR HEROES!

Why go to the trouble of using miniatures only to push them around an empty table? Paizo's GameMastery Map Packs contain full-color gridded maps for use with RPGs and miniatures games. The map cards in this set depict key encounter areas in an evil haunted house, including:

Entry Hall
Attic
Cellar
Portrait Hall
Hedge Maze
Nursery
Sacrifical Chamber
Sitting Room
Haunted Staircase

GameMastery Map Packs provide everything you need to stay a step ahead of your players. Use this product to build haunted mansion encounters that perfectly fit your campaign. Additional map packs explore other locales of interest to fantasy gamers.

This Map Pack contains 18 full-color 8" × 5" map cards suitable for use with GameMastery Compleat Encounters or any standard gaming miniatures. Cartography by Corey Macourek.