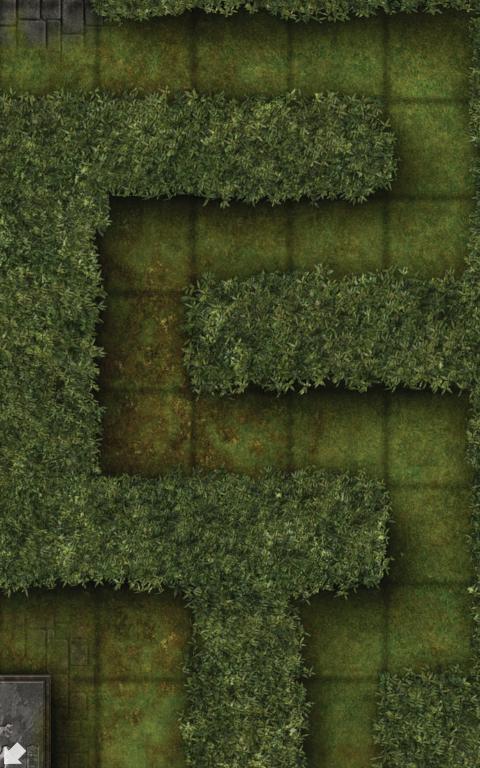

## HAUNT YOUR HEROES!

Why go to the trouble of using miniatures only to push them around an empty table? Paizo's GameMastery Map Packs contain full-color gridded maps for use with RPGs and miniatures games. The map cards in this set depict key encounter areas in an evil haunted house, including:

Entry Hall
Attic
Cellar
Portrait Hall
Hedge Maze
Nursery
Sacrifical Chamber
Sitting Room
Haunted Staircase

GameMastery Map Packs provide everything you need to stay a step ahead of your players. Use this product to build haunted mansion encounters that perfectly fit your campaign. Additional map packs explore other locales of interest to fantasy gamers.

This Map Pack contains 18 full-color 8" × 5" map cards suitable for use with GameMastery Compleat Encounters or any standard gaming miniatures. Cartography by Corey Macourek.