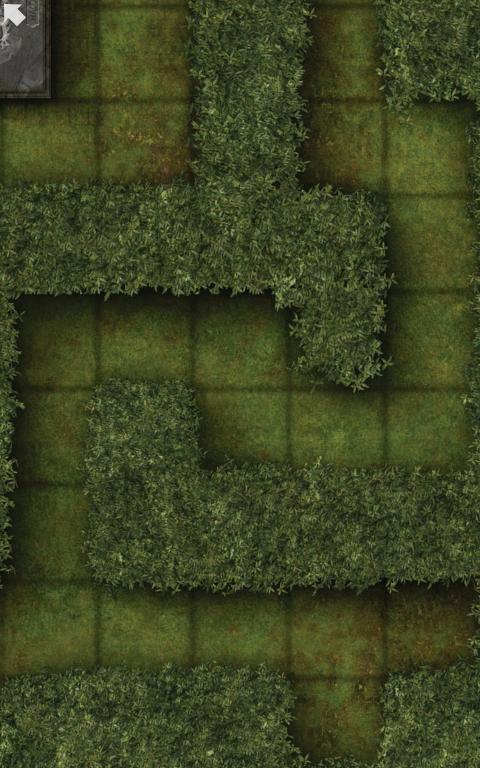

## HAUNT YOUR HEROES!

Why go to the trouble of using miniatures only to push them around an empty table? Paizo's GameMastery Map Packs contain full-color gridded maps for use with RPGs and miniatures games. The map cards in this set depict key encounter areas in an evil haunted house, including:

Entry Hall
Attic
Cellar
Portrait Hall
Hedge Maze
Nursery
Sacrifical Chamber
Sitting Room
Haunted Staircase

GameMastery Map Packs provide everything you need to stay a step ahead of your players. Use this product to build haunted mansion encounters that perfectly fit your campaign. Additional map packs explore other locales of interest to fantasy gamers.

This Map Pack contains 18 full-color 8" × 5" map cards suitable for use with GameMastery Compleat Encounters or any standard gaming miniatures. Cartography by Corey Macourek.