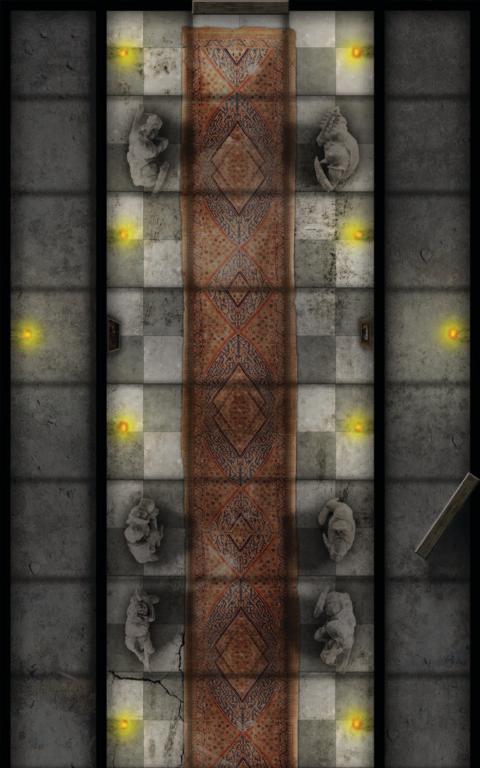

## HAUNT YOUR HEROES!

Why go to the trouble of using miniatures only to push them around an empty table? Paizo's GameMastery Map Packs contain full-color gridded maps for use with RPGs and miniatures games. The map cards in this set depict key encounter areas in an evil haunted house, including:

Entry Hall
Attic
Cellar
Portrait Hall
Hedge Maze
Nursery
Sacrifical Chamber
Sitting Room
Haunted Staircase

GameMastery Map Packs provide everything you need to stay a step ahead of your players. Use this product to build haunted mansion encounters that perfectly fit your campaign. Additional map packs explore other locales of interest to fantasy gamers.

This Map Pack contains 18 full-color 8" × 5" map cards suitable for use with GameMastery Compleat Encounters or any standard gaming miniatures. Cartography by Corey Macourek.