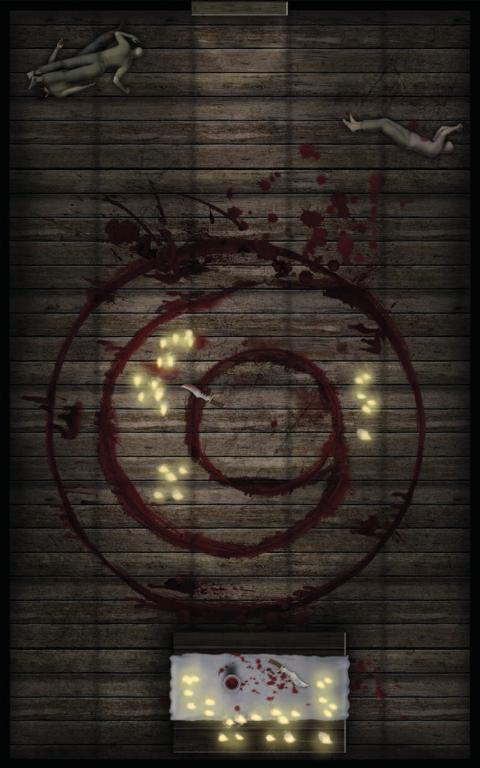

## HAUNT YOUR HEROES!

Why go to the trouble of using miniatures only to push them around an empty table? Paizo's GameMastery Map Packs contain full-color gridded maps for use with RPGs and miniatures games. The map cards in this set depict key encounter areas in an evil haunted house, including:

Entry Hall
Attic
Cellar
Portrait Hall
Hedge Maze
Nursery
Sacrifical Chamber
Sitting Room
Haunted Staircase

GameMastery Map Packs provide everything you need to stay a step ahead of your players. Use this product to build haunted mansion encounters that perfectly fit your campaign. Additional map packs explore other locales of interest to fantasy gamers.

This Map Pack contains 18 full-color 8" × 5" map cards suitable for use with GameMastery Compleat Encounters or any standard gaming miniatures. Cartography by Corey Macourek.