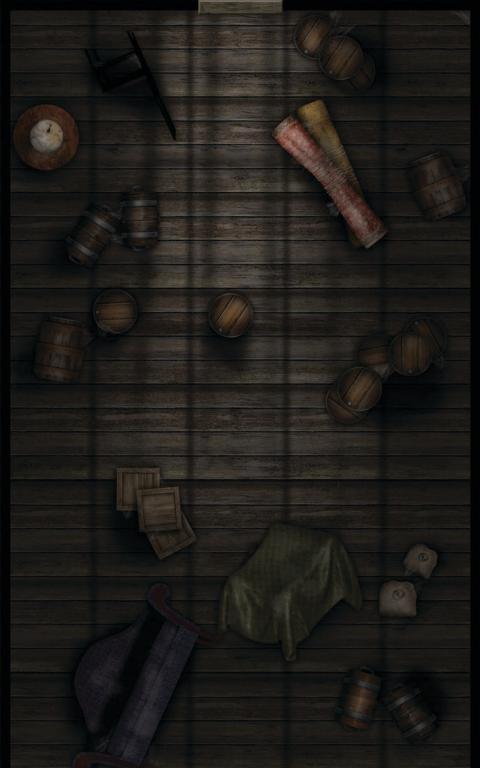

## HAUNT YOUR HEROES!

Why go to the trouble of using miniatures only to push them around an empty table? Paizo's GameMastery Map Packs contain full-color gridded maps for use with RPGs and miniatures games. The map cards in this set depict key encounter areas in an evil haunted house, including:

Entry Hall
Attic
Cellar
Portrait Hall
Hedge Maze
Nursery
Sacrifical Chamber
Sitting Room
Haunted Staircase

GameMastery Map Packs provide everything you need to stay a step ahead of your players. Use this product to build haunted mansion encounters that perfectly fit your campaign. Additional map packs explore other locales of interest to fantasy gamers.

This Map Pack contains 18 full-color 8" × 5" map cards suitable for use with GameMastery Compleat Encounters or any standard gaming miniatures. Cartography by Corey Macourek.