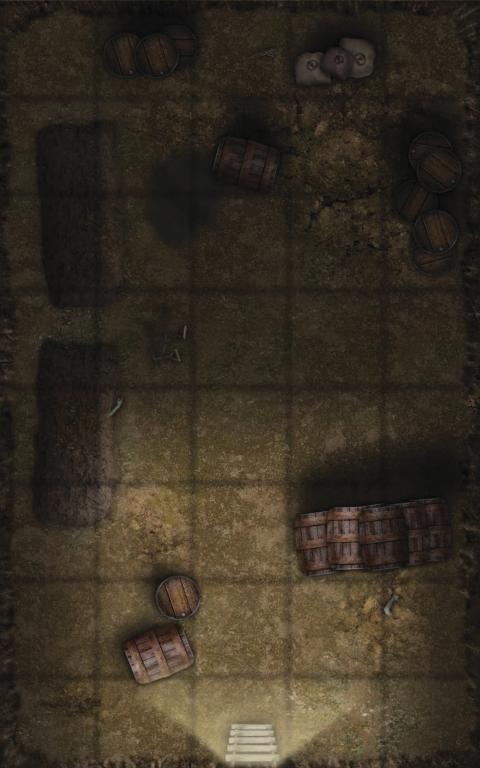

## HAUNT YOUR HEROES!

Why go to the trouble of using miniatures only to push them around an empty table? Paizo's GameMastery Map Packs contain full-color gridded maps for use with RPGs and miniatures games. The map cards in this set depict key encounter areas in an evil haunted house, including:

Entry Hall
Attic
Cellar
Portrait Hall
Hedge Maze
Nursery
Sacrifical Chamber
Sitting Room
Haunted Staircase

GameMastery Map Packs provide everything you need to stay a step ahead of your players. Use this product to build haunted mansion encounters that perfectly fit your campaign. Additional map packs explore other locales of interest to fantasy gamers.

This Map Pack contains 18 full-color 8" × 5" map cards suitable for use with GameMastery Compleat Encounters or any standard gaming miniatures. Cartography by Corey Macourek.