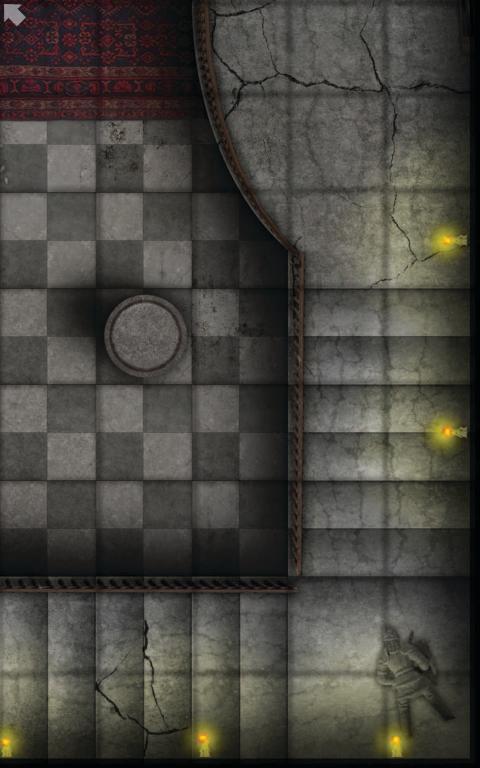

## HAUNT YOUR HEROES!

Why go to the trouble of using miniatures only to push them around an empty table? Paizo's GameMastery Map Packs contain full-color gridded maps for use with RPGs and miniatures games. The map cards in this set depict key encounter areas in an evil haunted house, including:

Entry Hall
Attic
Cellar
Portrait Hall
Hedge Maze
Nursery
Sacrifical Chamber
Sitting Room
Haunted Staircase

GameMastery Map Packs provide everything you need to stay a step ahead of your players. Use this product to build haunted mansion encounters that perfectly fit your campaign. Additional map packs explore other locales of interest to fantasy gamers.

This Map Pack contains 18 full-color 8" × 5" map cards suitable for use with GameMastery Compleat Encounters or any standard gaming miniatures. Cartography by Corey Macourek.