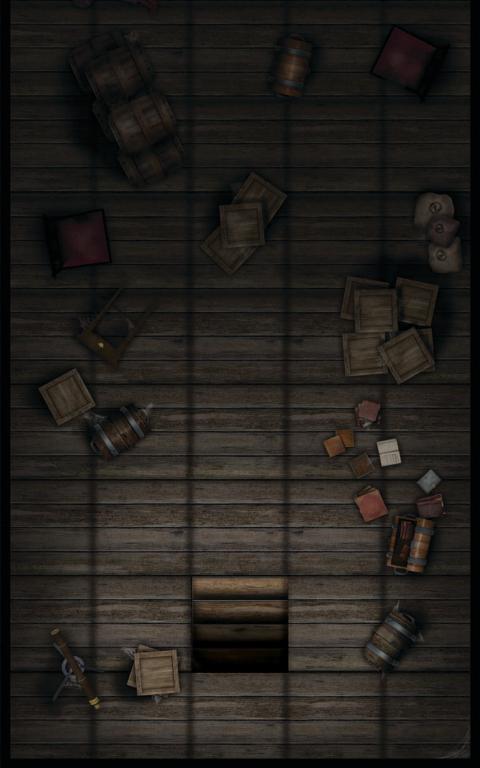

## HAUNT YOUR HEROES!

Why go to the trouble of using miniatures only to push them around an empty table? Paizo's GameMastery Map Packs contain full-color gridded maps for use with RPGs and miniatures games. The map cards in this set depict key encounter areas in an evil haunted house, including:

Entry Hall
Attic
Cellar
Portrait Hall
Hedge Maze
Nursery
Sacrifical Chamber
Sitting Room
Haunted Staircase

GameMastery Map Packs provide everything you need to stay a step ahead of your players. Use this product to build haunted mansion encounters that perfectly fit your campaign. Additional map packs explore other locales of interest to fantasy gamers.

This Map Pack contains 18 full-color 8" × 5" map cards suitable for use with GameMastery Compleat Encounters or any standard gaming miniatures. Cartography by Corey Macourek.