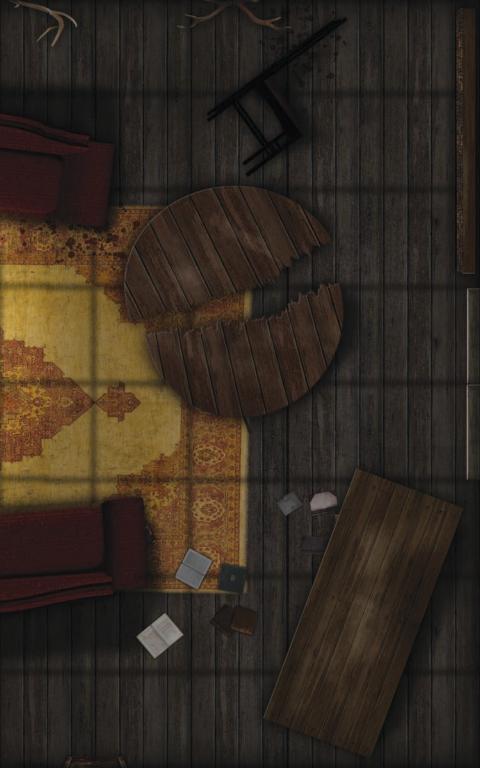

## HAUNT YOUR HEROES!

Why go to the trouble of using miniatures only to push them around an empty table? Paizo's GameMastery Map Packs contain full-color gridded maps for use with RPGs and miniatures games. The map cards in this set depict key encounter areas in an evil haunted house, including:

Entry Hall
Attic
Cellar
Portrait Hall
Hedge Maze
Nursery
Sacrifical Chamber
Sitting Room
Haunted Staircase

GameMastery Map Packs provide everything you need to stay a step ahead of your players. Use this product to build haunted mansion encounters that perfectly fit your campaign. Additional map packs explore other locales of interest to fantasy gamers.

This Map Pack contains 18 full-color 8" × 5" map cards suitable for use with GameMastery Compleat Encounters or any standard gaming miniatures. Cartography by Corey Macourek.