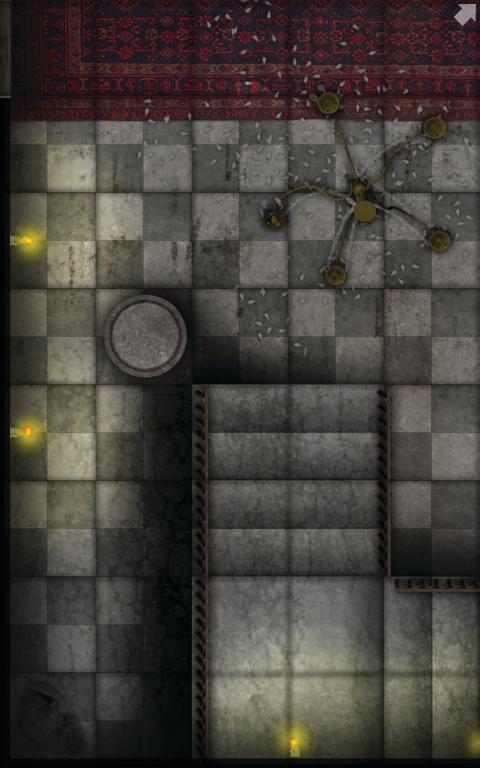

## HAUNT YOUR HEROES!

Why go to the trouble of using miniatures only to push them around an empty table? Paizo's GameMastery Map Packs contain full-color gridded maps for use with RPGs and miniatures games. The map cards in this set depict key encounter areas in an evil haunted house, including:

Entry Hall
Attic
Cellar
Portrait Hall
Hedge Maze
Nursery
Sacrifical Chamber
Sitting Room
Haunted Staircase

GameMastery Map Packs provide everything you need to stay a step ahead of your players. Use this product to build haunted mansion encounters that perfectly fit your campaign. Additional map packs explore other locales of interest to fantasy gamers.

This Map Pack contains 18 full-color 8" × 5" map cards suitable for use with GameMastery Compleat Encounters or any standard gaming miniatures. Cartography by Corey Macourek.