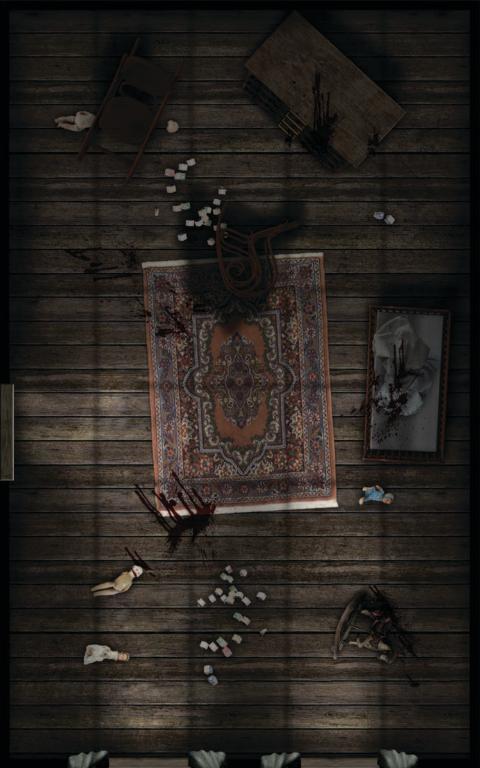

## HAUNT YOUR HEROES!

Why go to the trouble of using miniatures only to push them around an empty table? Paizo's GameMastery Map Packs contain full-color gridded maps for use with RPGs and miniatures games. The map cards in this set depict key encounter areas in an evil haunted house, including:

Entry Hall
Attic
Cellar
Portrait Hall
Hedge Maze
Nursery
Sacrifical Chamber
Sitting Room
Haunted Staircase

GameMastery Map Packs provide everything you need to stay a step ahead of your players. Use this product to build haunted mansion encounters that perfectly fit your campaign. Additional map packs explore other locales of interest to fantasy gamers.

This Map Pack contains 18 full-color 8" × 5" map cards suitable for use with GameMastery Compleat Encounters or any standard gaming miniatures. Cartography by Corey Macourek.