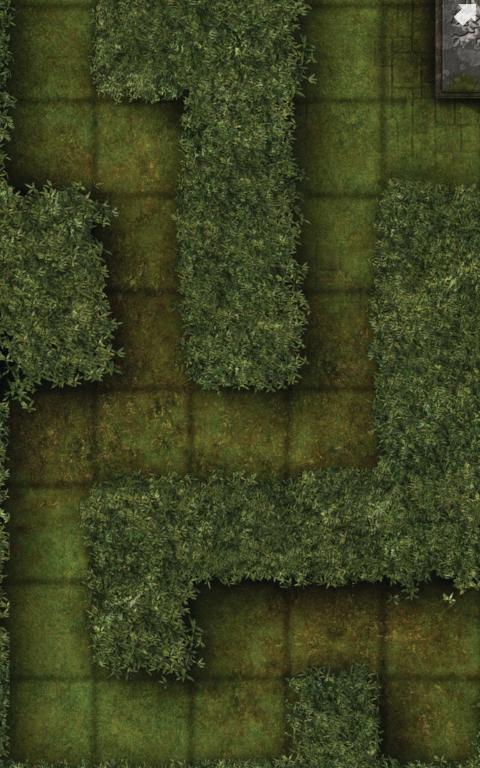

## HAUNT YOUR HEROES!

Why go to the trouble of using miniatures only to push them around an empty table? Paizo's GameMastery Map Packs contain full-color gridded maps for use with RPGs and miniatures games. The map cards in this set depict key encounter areas in an evil haunted house, including:

Entry Hall
Attic
Cellar
Portrait Hall
Hedge Maze
Nursery
Sacrifical Chamber
Sitting Room
Haunted Staircase

GameMastery Map Packs provide everything you need to stay a step ahead of your players. Use this product to build haunted mansion encounters that perfectly fit your campaign. Additional map packs explore other locales of interest to fantasy gamers.

This Map Pack contains 18 full-color 8" × 5" map cards suitable for use with GameMastery Compleat Encounters or any standard gaming miniatures. Cartography by Corey Macourek.