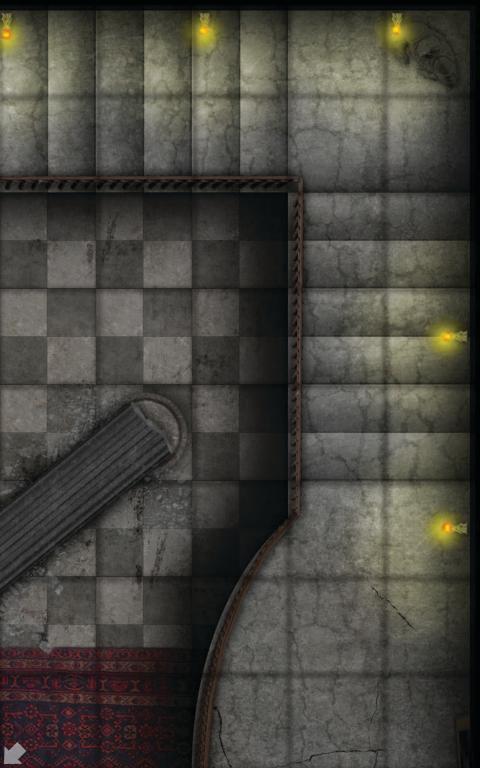

## HAUNT YOUR HEROES!

Why go to the trouble of using miniatures only to push them around an empty table? Paizo's GameMastery Map Packs contain full-color gridded maps for use with RPGs and miniatures games. The map cards in this set depict key encounter areas in an evil haunted house, including:

Entry Hall
Attic
Cellar
Portrait Hall
Hedge Maze
Nursery
Sacrifical Chamber
Sitting Room
Haunted Staircase

GameMastery Map Packs provide everything you need to stay a step ahead of your players. Use this product to build haunted mansion encounters that perfectly fit your campaign. Additional map packs explore other locales of interest to fantasy gamers.

This Map Pack contains 18 full-color 8" × 5" map cards suitable for use with GameMastery Compleat Encounters or any standard gaming miniatures. Cartography by Corey Macourek.