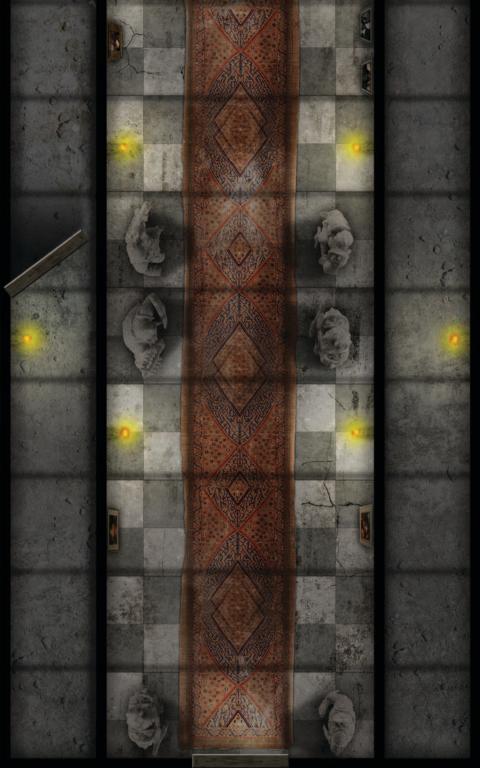

## HAUNT YOUR HEROES!

Why go to the trouble of using miniatures only to push them around an empty table? Paizo's GameMastery Map Packs contain full-color gridded maps for use with RPGs and miniatures games. The map cards in this set depict key encounter areas in an evil haunted house, including:

Entry Hall
Attic
Cellar
Portrait Hall
Hedge Maze
Nursery
Sacrifical Chamber
Sitting Room
Haunted Staircase

GameMastery Map Packs provide everything you need to stay a step ahead of your players. Use this product to build haunted mansion encounters that perfectly fit your campaign. Additional map packs explore other locales of interest to fantasy gamers.

This Map Pack contains 18 full-color 8" × 5" map cards suitable for use with GameMastery Compleat Encounters or any standard gaming miniatures. Cartography by Corey Macourek.