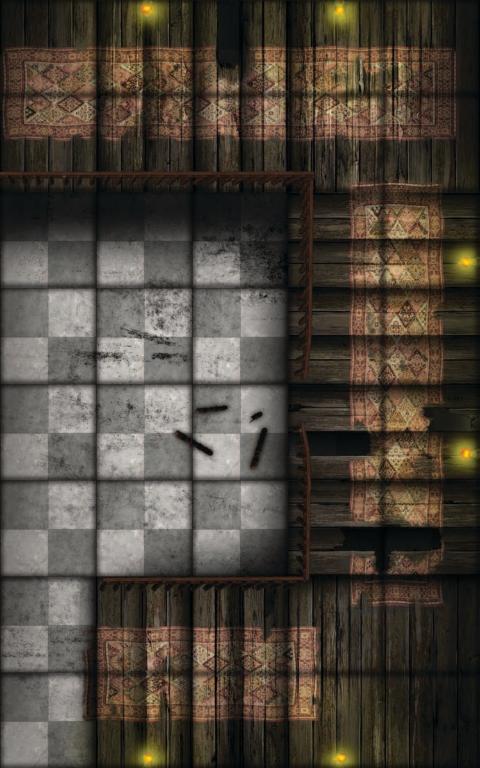

## HAUNT YOUR HEROES!

Why go to the trouble of using miniatures only to push them around an empty table? Paizo's GameMastery Map Packs contain full-color gridded maps for use with RPGs and miniatures games. The map cards in this set depict key encounter areas in an evil haunted house, including:

Entry Hall
Attic
Cellar
Portrait Hall
Hedge Maze
Nursery
Sacrifical Chamber
Sitting Room
Haunted Staircase

GameMastery Map Packs provide everything you need to stay a step ahead of your players. Use this product to build haunted mansion encounters that perfectly fit your campaign. Additional map packs explore other locales of interest to fantasy gamers.

This Map Pack contains 18 full-color 8" × 5" map cards suitable for use with GameMastery Compleat Encounters or any standard gaming miniatures. Cartography by Corey Macourek.