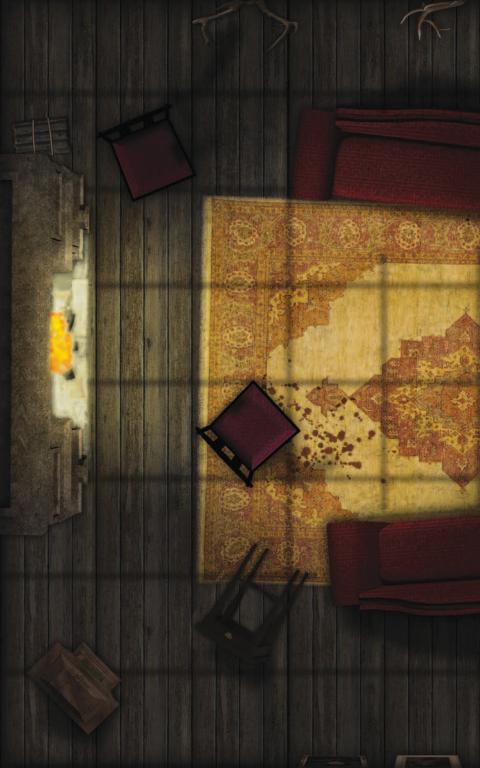

## HAUNT YOUR HEROES!

Why go to the trouble of using miniatures only to push them around an empty table? Paizo's GameMastery Map Packs contain full-color gridded maps for use with RPGs and miniatures games. The map cards in this set depict key encounter areas in an evil haunted house, including:

Entry Hall
Attic
Cellar
Portrait Hall
Hedge Maze
Nursery
Sacrifical Chamber
Sitting Room
Haunted Staircase

GameMastery Map Packs provide everything you need to stay a step ahead of your players. Use this product to build haunted mansion encounters that perfectly fit your campaign. Additional map packs explore other locales of interest to fantasy gamers.

This Map Pack contains 18 full-color 8" × 5" map cards suitable for use with GameMastery Compleat Encounters or any standard gaming miniatures. Cartography by Corey Macourek.