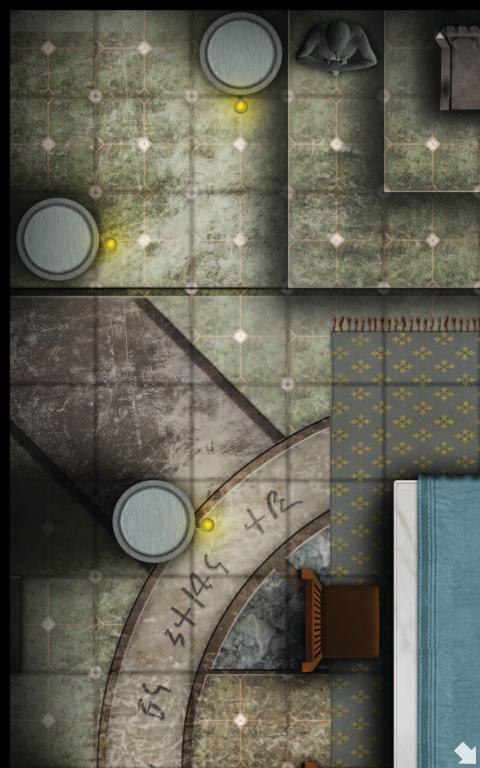

## CRASH THE GATES!

Why go to the trouble of using miniatures only to push them around an empty table? Paizo's *GameMastery Map Packs* contain full-color gridded maps for use with RPGs and miniatures games. The map cards in this set depict key encounter areas in a massive fortress, including:

Drawbridge/Moat/Gatehouse Throne Room/Banquet Hall Kitchen Master Bedroom Treasure Vault Barracks Arrow Slit Corridor Prison

GameMastery Map Packs provide everything you need to stay a step ahead of your players. Use this product to build fortress encounters that perfectly fit your campaign. Additional map packs explore other locales of interest to fantasy gamers.

This Map Pack contains 18 full-color 8" × 5" map cards suitable for use with GameMastery Compleat Encounters or any standard gaming miniatures. Cartography by Corey Macourek.