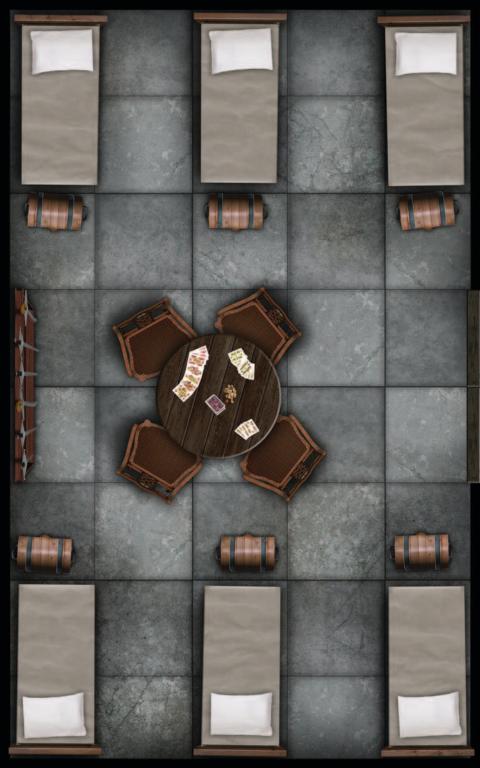

## CRASH THE GATES!

Why go to the trouble of using miniatures only to push them around an empty table? Paizo's *GameMastery Map Packs* contain full-color gridded maps for use with RPGs and miniatures games. The map cards in this set depict key encounter areas in a massive fortress, including:

Drawbridge/Moat/Gatehouse Throne Room/Banquet Hall Kitchen Master Bedroom Treasure Vault Barracks Arrow Slit Corridor Prison

GameMastery Map Packs provide everything you need to stay a step ahead of your players. Use this product to build fortress encounters that perfectly fit your campaign. Additional map packs explore other locales of interest to fantasy gamers.