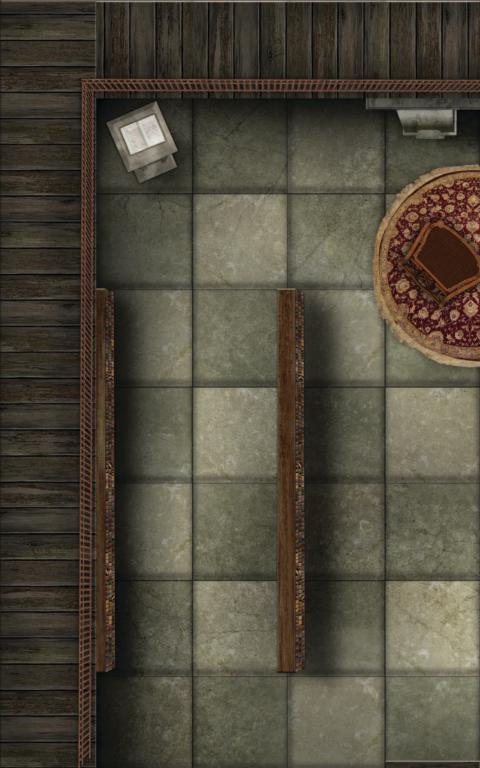

## CRASH THE GATES!

Why go to the trouble of using miniatures only to push them around an empty table? Paizo's *GameMastery Map Packs* contain full-color gridded maps for use with RPGs and miniatures games. The map cards in this set depict key encounter areas in a massive fortress, including:

Drawbridge/Moat/Gatehouse Throne Room/Banquet Hall Kitchen Master Bedroom Treasure Vault Barracks Arrow Slit Corridor Prison

GameMastery Map Packs provide everything you need to stay a step ahead of your players. Use this product to build fortress encounters that perfectly fit your campaign. Additional map packs explore other locales of interest to fantasy gamers.