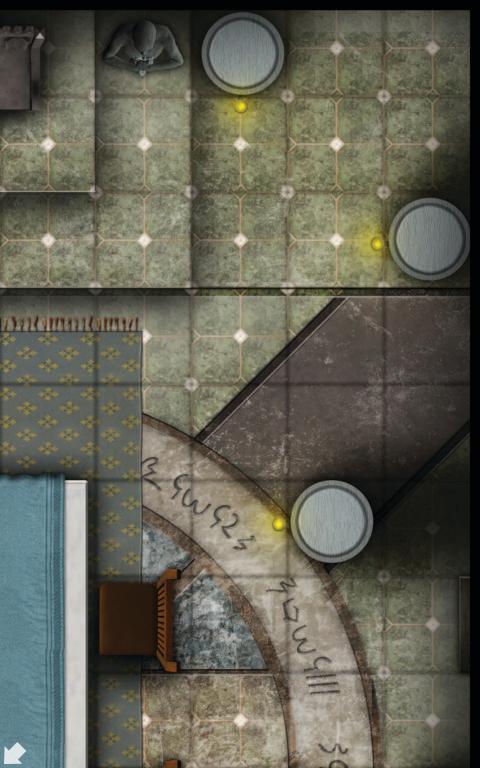

## CRASH THE GATES!

Why go to the trouble of using miniatures only to push them around an empty table? Paizo's *GameMastery Map Packs* contain full-color gridded maps for use with RPGs and miniatures games. The map cards in this set depict key encounter areas in a massive fortress, including:

Drawbridge/Moat/Gatehouse Throne Room/Banquet Hall Kitchen Master Bedroom Treasure Vault Barracks Arrow Slit Corridor Prison

GameMastery Map Packs provide everything you need to stay a step ahead of your players. Use this product to build fortress encounters that perfectly fit your campaign. Additional map packs explore other locales of interest to fantasy gamers.

This Map Pack contains 18 full-color 8" × 5" map cards suitable for use with GameMastery Compleat Encounters or any standard gaming miniatures. Cartography by Corey Macourek.