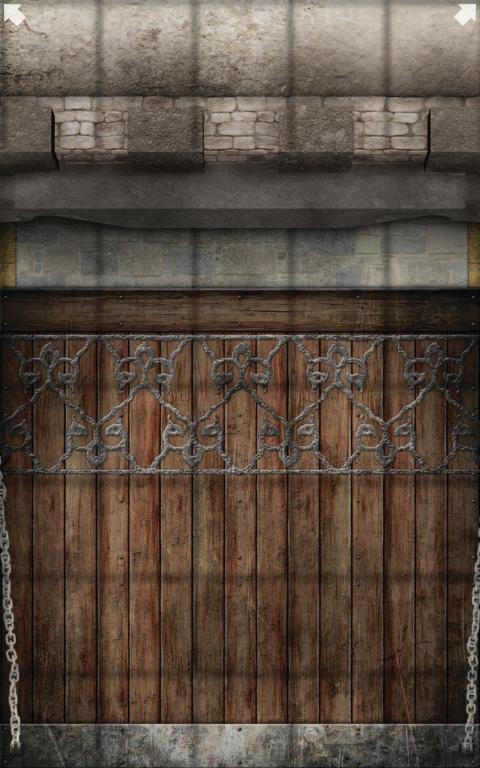

## CRASH THE GATES!

Why go to the trouble of using miniatures only to push them around an empty table? Paizo's *GameMastery Map Packs* contain full-color gridded maps for use with RPGs and miniatures games. The map cards in this set depict key encounter areas in a massive fortress, including:

Drawbridge/Moat/Gatehouse Throne Room/Banquet Hall Kitchen Master Bedroom Treasure Vault Barracks Arrow Slit Corridor Prison

GameMastery Map Packs provide everything you need to stay a step ahead of your players. Use this product to build fortress encounters that perfectly fit your campaign. Additional map packs explore other locales of interest to fantasy gamers.

This Map Pack contains 18 full-color 8" × 5" map cards suitable for use with GameMastery Compleat Encounters or any standard gaming miniatures. Cartography by Corey Macourek.