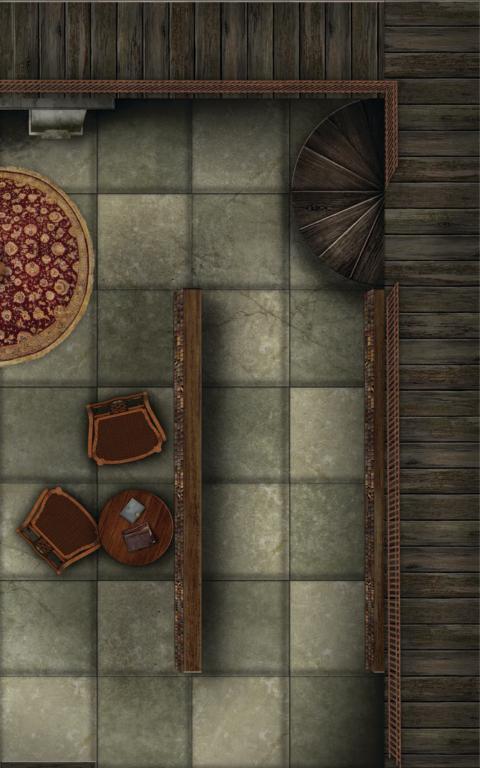

## CRASH THE GATES!

Why go to the trouble of using miniatures only to push them around an empty table? Paizo's *GameMastery Map Packs* contain full-color gridded maps for use with RPGs and miniatures games. The map cards in this set depict key encounter areas in a massive fortress, including:

Drawbridge/Moat/Gatehouse Throne Room/Banquet Hall Kitchen Master Bedroom Treasure Vault Barracks Arrow Slit Corridor Prison

GameMastery Map Packs provide everything you need to stay a step ahead of your players. Use this product to build fortress encounters that perfectly fit your campaign. Additional map packs explore other locales of interest to fantasy gamers.