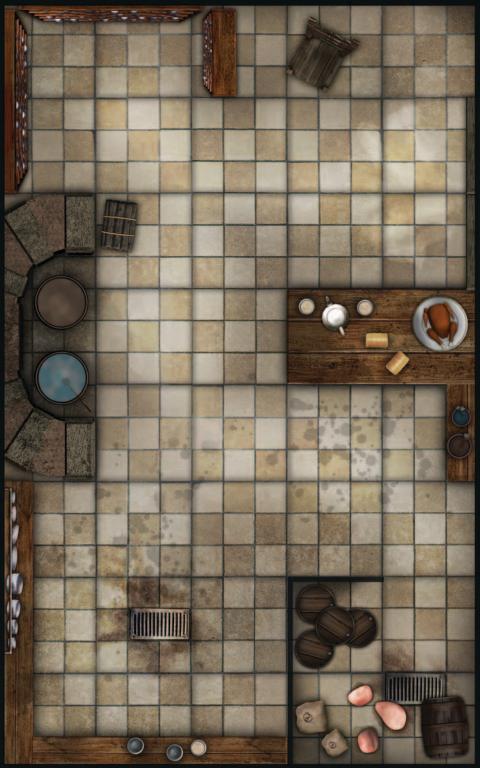

## CRASH THE GATES!

Why go to the trouble of using miniatures only to push them around an empty table? Paizo's *GameMastery Map Packs* contain full-color gridded maps for use with RPGs and miniatures games. The map cards in this set depict key encounter areas in a massive fortress, including:

Drawbridge/Moat/Gatehouse Throne Room/Banquet Hall Kitchen Master Bedroom Treasure Vault Barracks Arrow Slit Corridor Prison

GameMastery Map Packs provide everything you need to stay a step ahead of your players. Use this product to build fortress encounters that perfectly fit your campaign. Additional map packs explore other locales of interest to fantasy gamers.