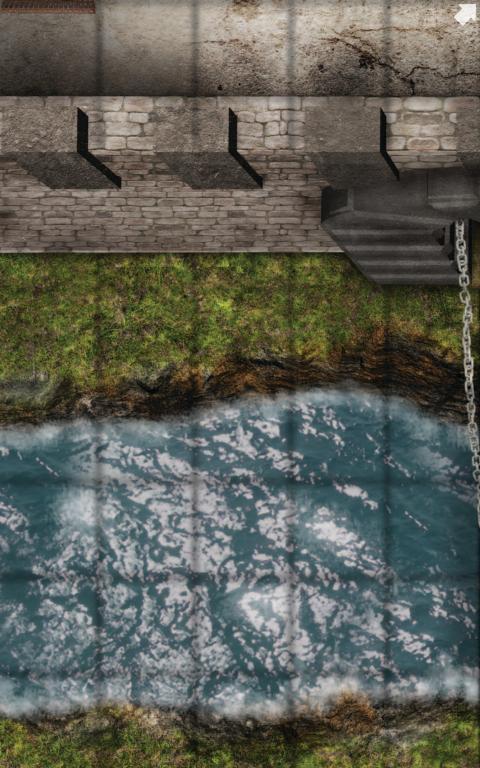

## CRASH THE GATES!

Why go to the trouble of using miniatures only to push them around an empty table? Paizo's *GameMastery Map Packs* contain full-color gridded maps for use with RPGs and miniatures games. The map cards in this set depict key encounter areas in a massive fortress, including:

Drawbridge/Moat/Gatehouse Throne Room/Banquet Hall Kitchen Master Bedroom Treasure Vault Barracks Arrow Slit Corridor Prison

GameMastery Map Packs provide everything you need to stay a step ahead of your players. Use this product to build fortress encounters that perfectly fit your campaign. Additional map packs explore other locales of interest to fantasy gamers.

This Map Pack contains 18 full-color 8" × 5" map cards suitable for use with GameMastery Compleat Encounters or any standard gaming miniatures. Cartography by Corey Macourek.