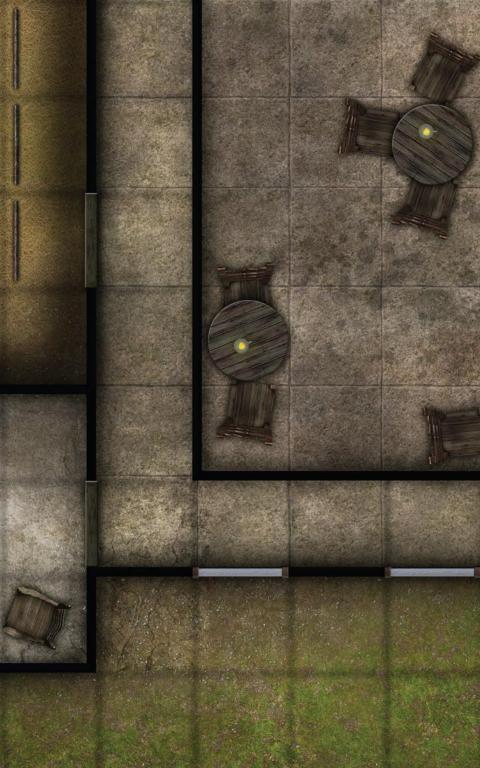

## TAKE THE HIGH ROAD TO ADVENTURE!

Why go to the trouble using miniatures only to push them around an empty table? Paizo's *GameMastery Map Packs* contain full-color gridded maps for use with RPGs and miniatures games. The map cards in this set combine to form a completely customizable countryside featuring overland encounter areas common to all fantasy landscapes, including:

This Map Pack contains 18 full-color 8" × 5" map cards suitable for use with GameMastery Compleat Encounters or any standard gaming miniatures. Cartography by Corey Macourek.