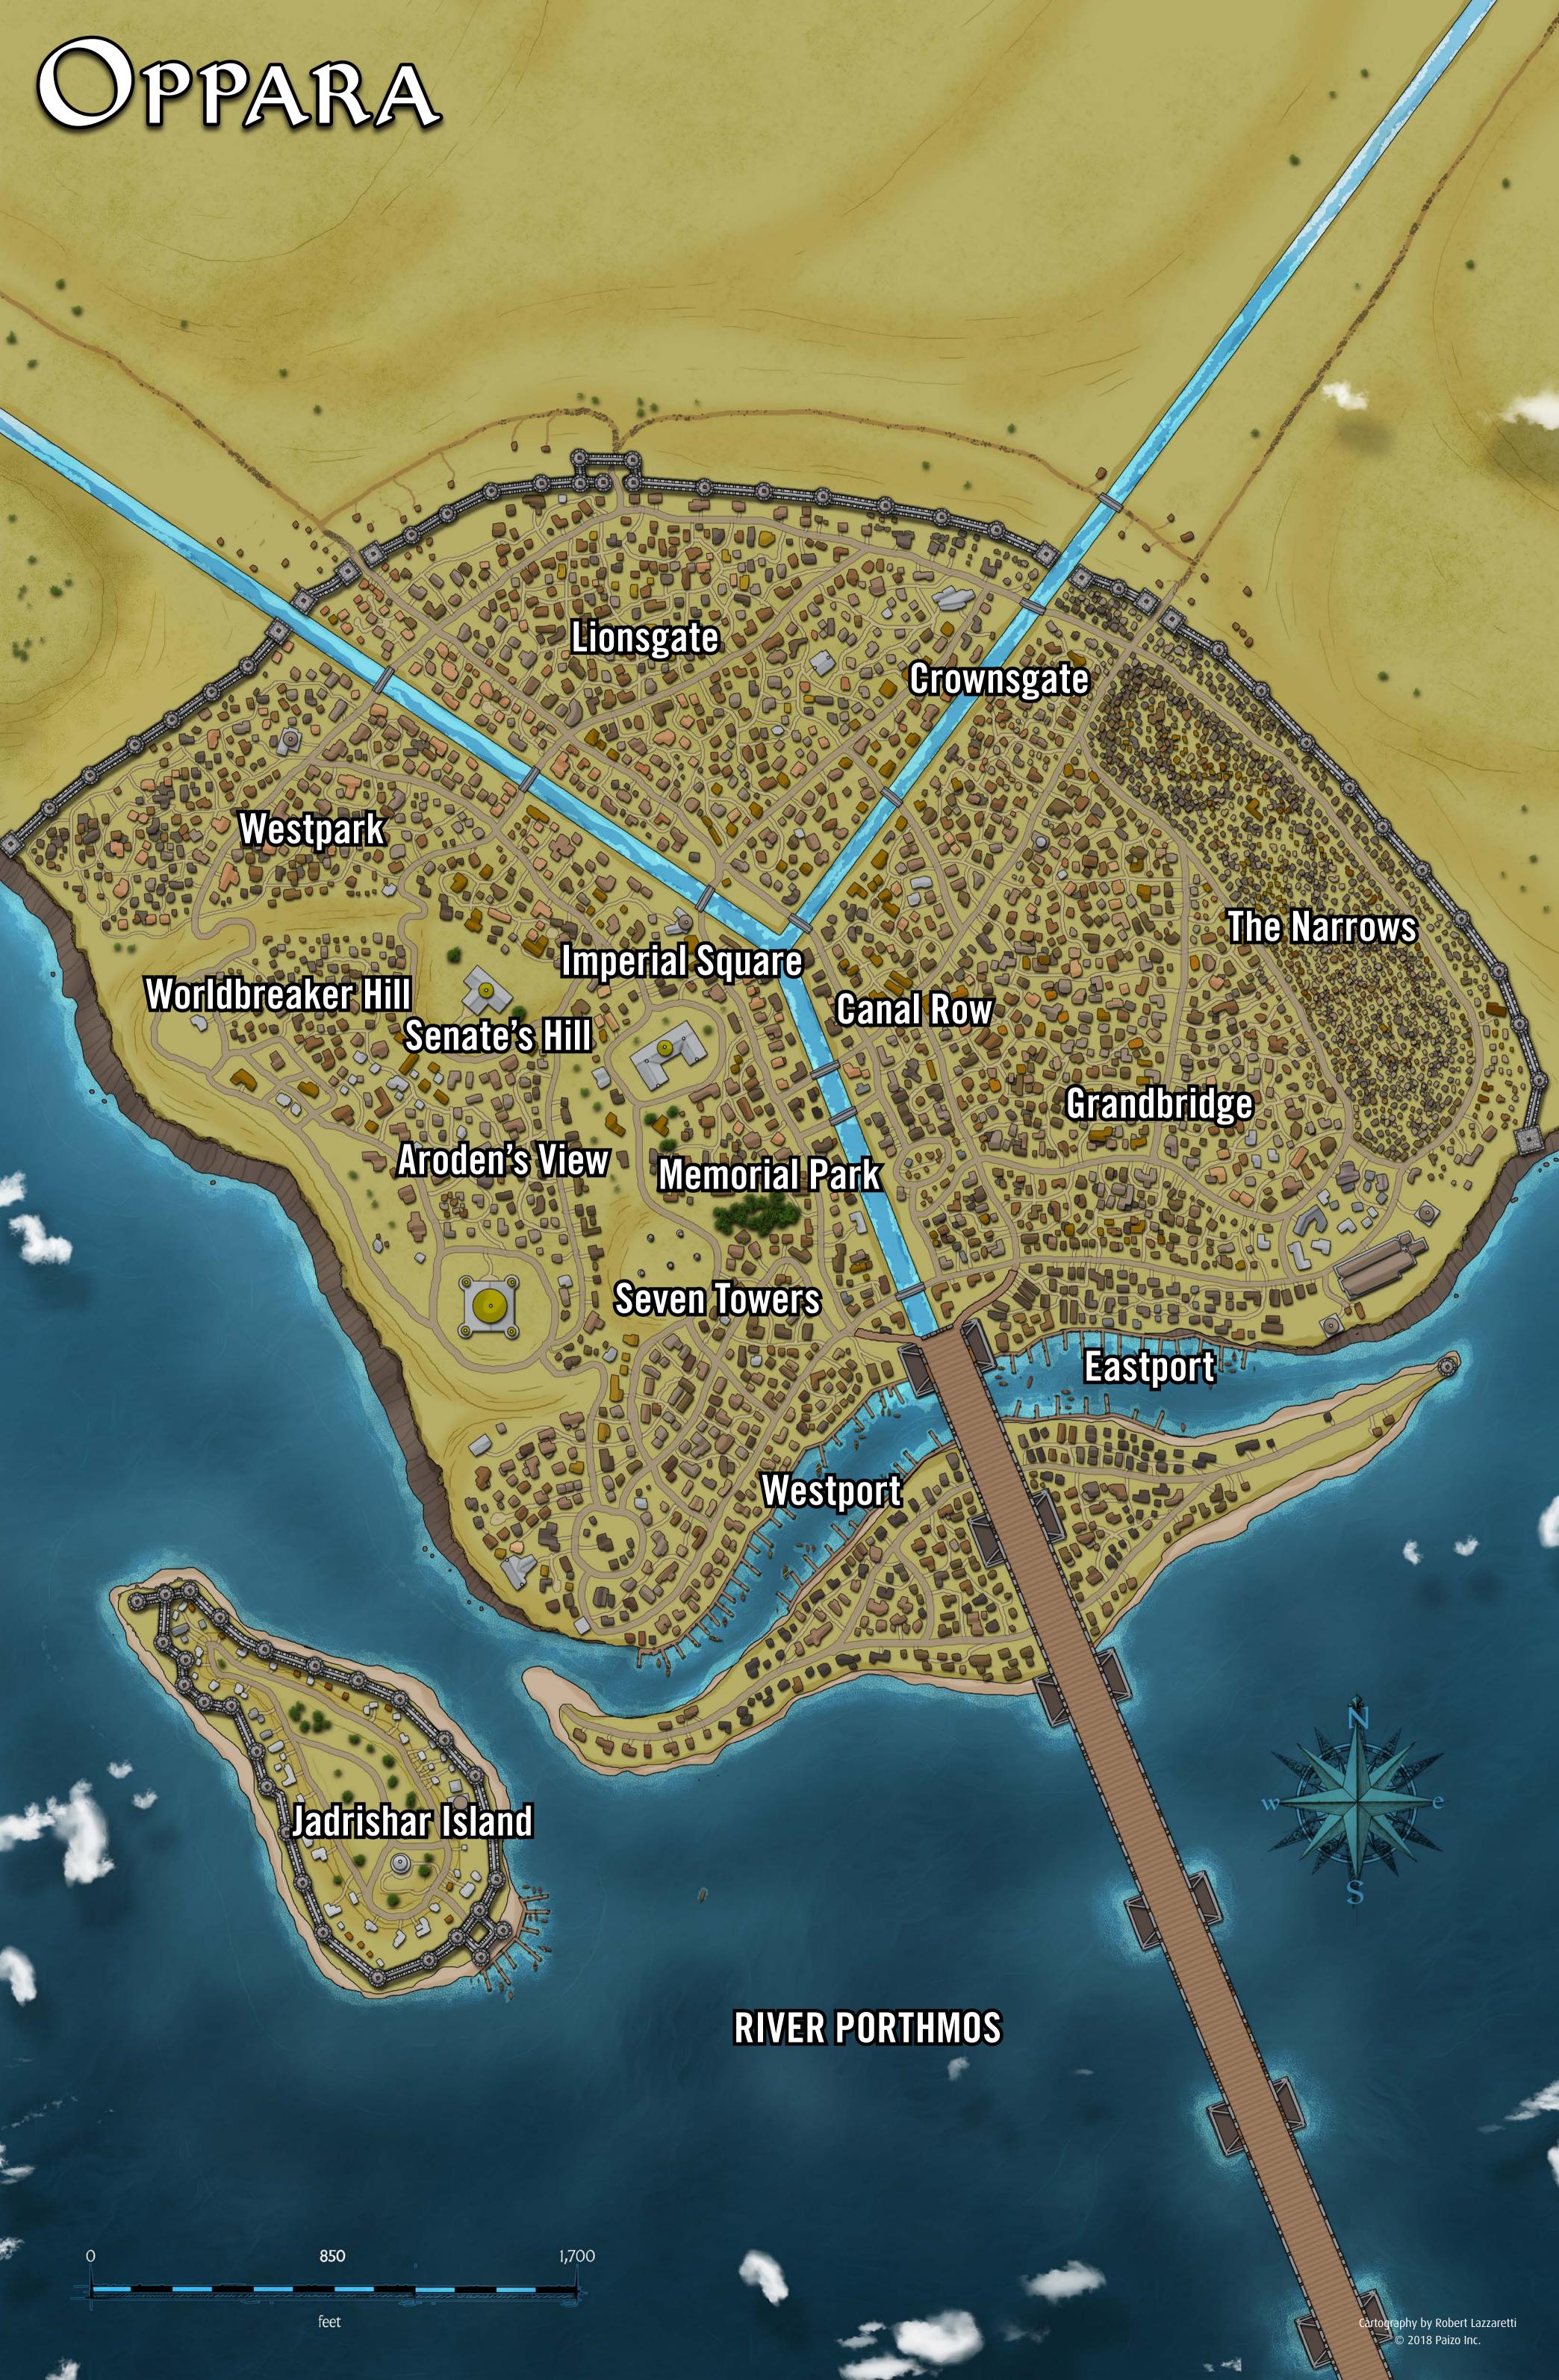

These huge, lavishly illustrated poster maps depict major locations found in the War for the Crown Adventure Path. The first stunning map details the capital city of Oppara, where the adventure begins and ends. The second map provides an overland look at Taldor's County of Meratt, and the third is a beautifully illustrated map of the nation of Taldor as a whole.

Whether you're looking for a walled city, a stretch of forest and plains, or an entire nation, these beautiful maps are the perfect resource for the War for the Crown Adventure Path or any fantasy campaign.

Cartography by Francesca Baerald, Robert Lazzaretti, and Damien Mammoliti

DATHFINDER

3.5 · OGL

Paizo, Paizo Inc., the Paizo golem logo, Pathfinder, and the Pathfinder logo are registered trademarks of Paizo Inc.; Pathfinder Adventure Path, Pathfinder Campaign Setting, Pathfinder Roleplaying Game, and War for the Crown are trademarks of Paizo Inc. Printed in China. PZO92110