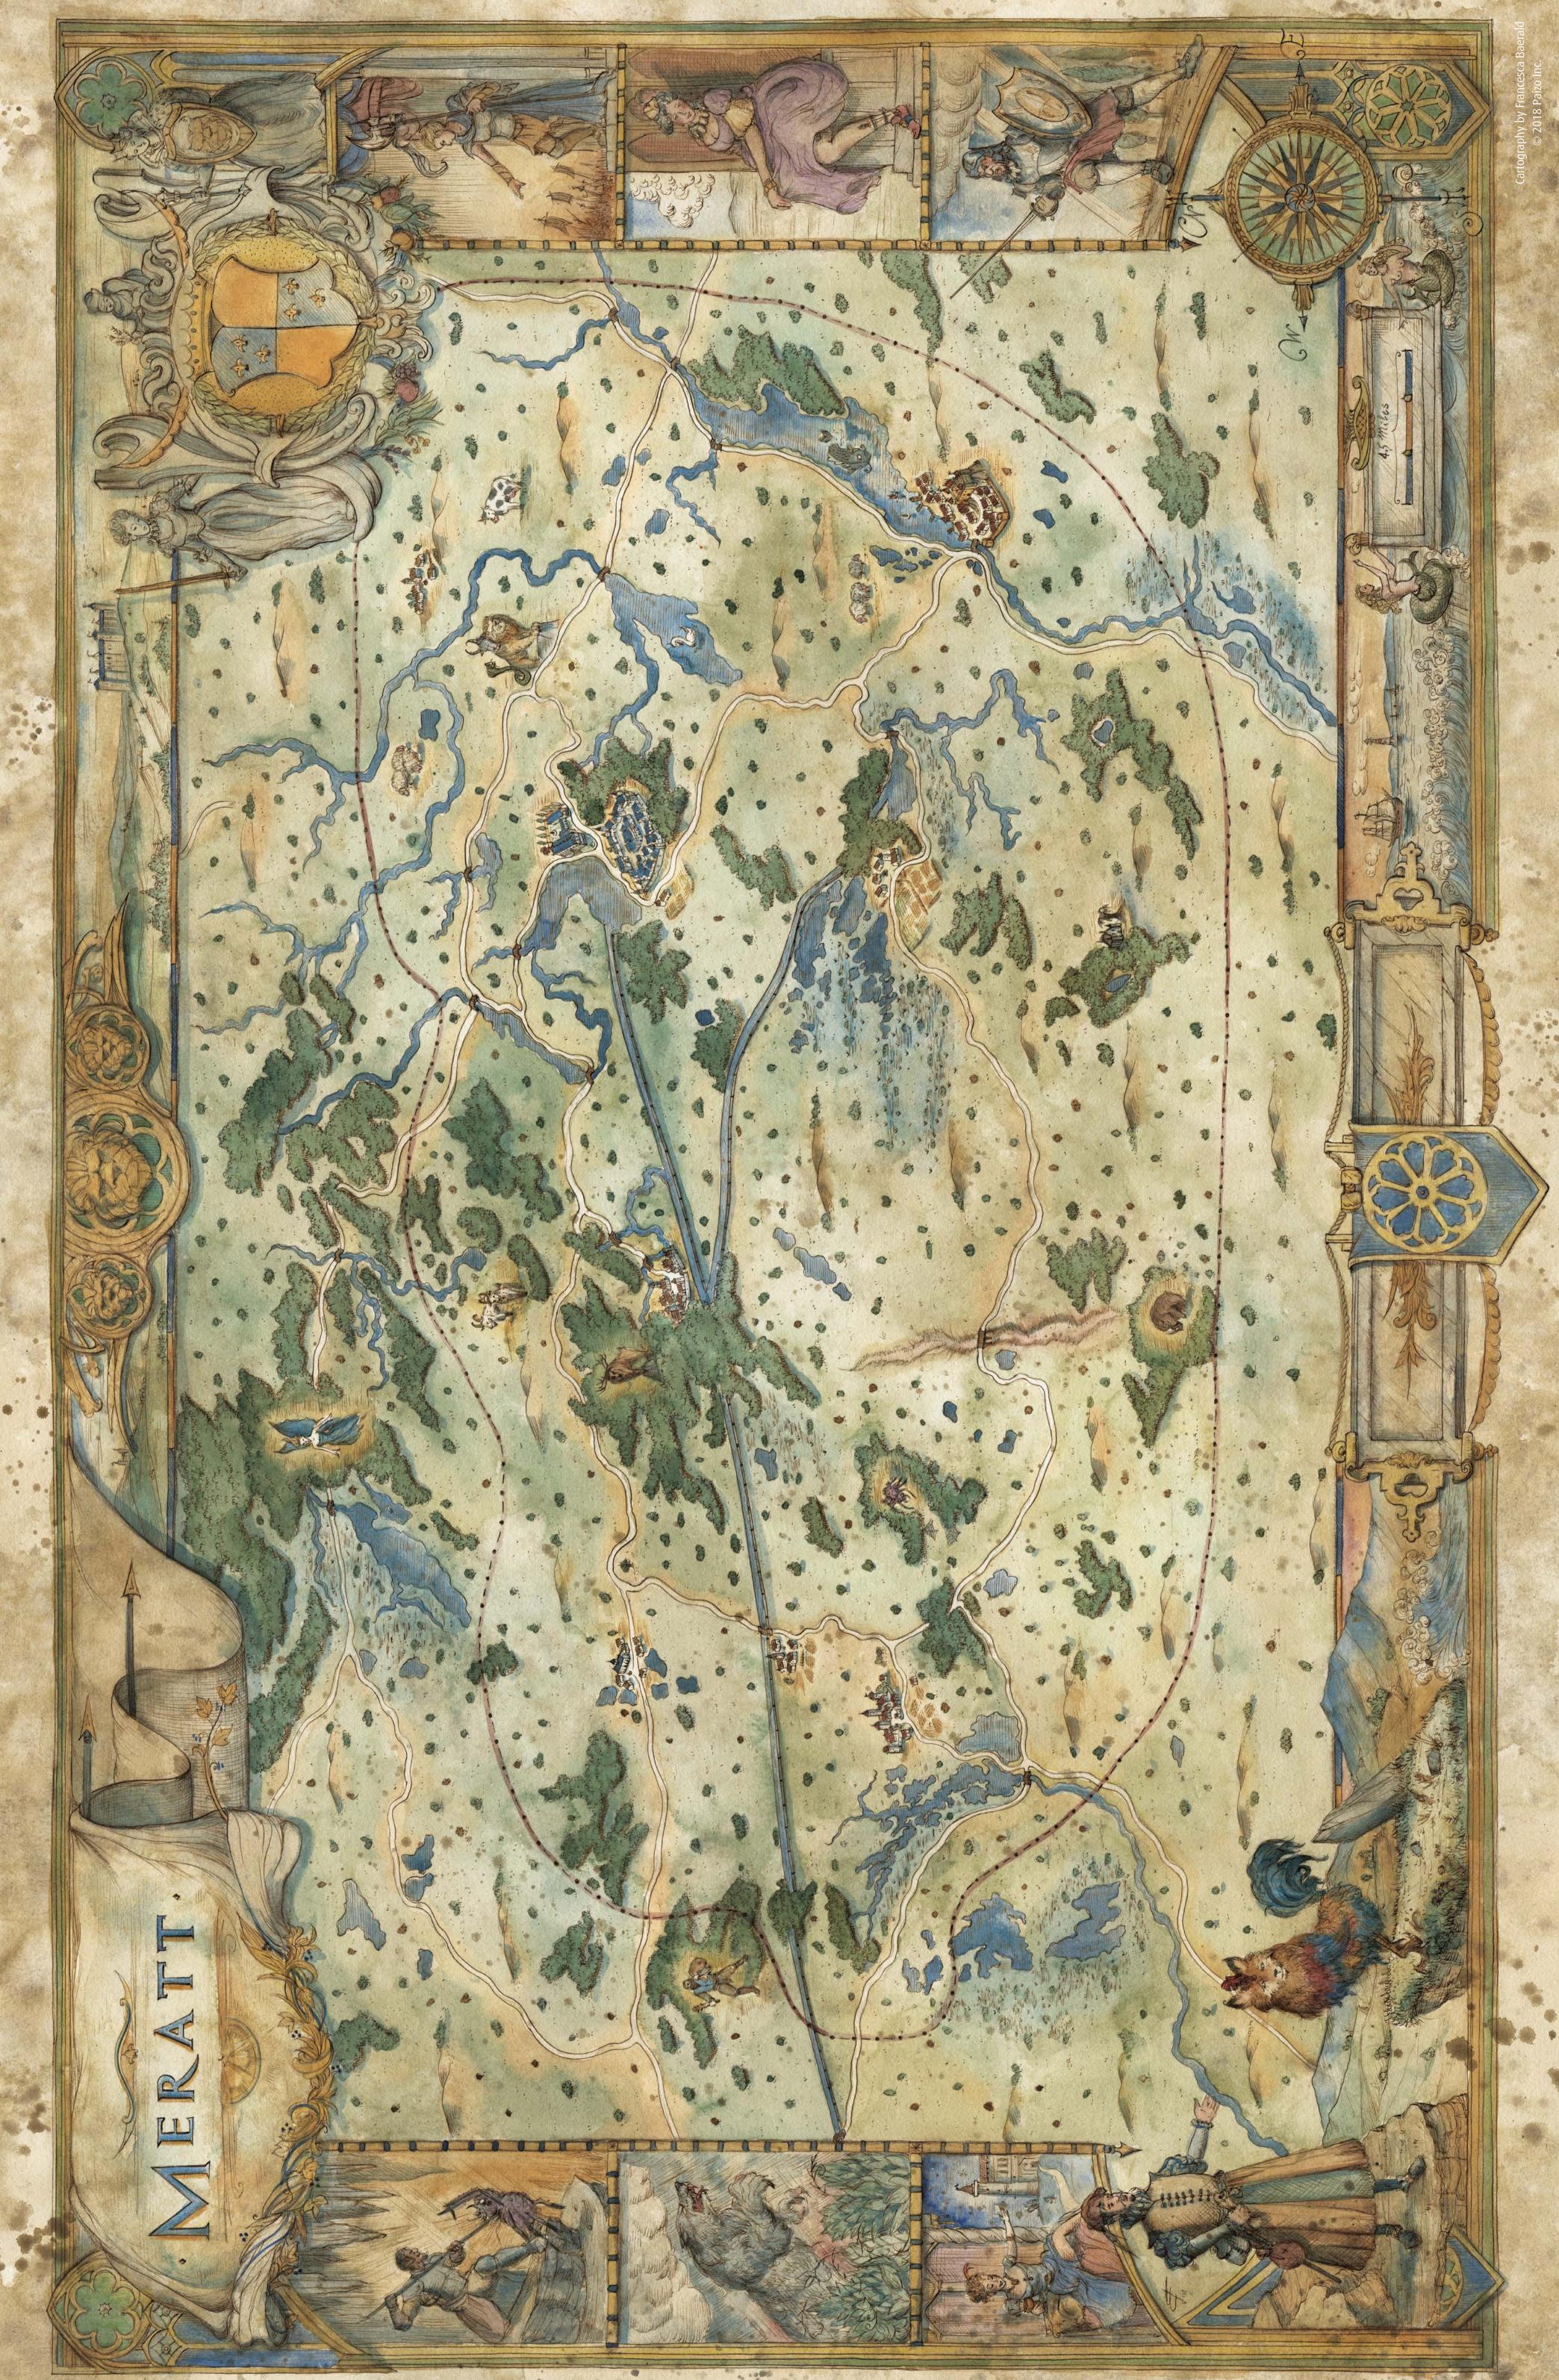

These huge, lavishly illustrated poster maps depict major locations found in the War for the Crown Adventure Path. The first stunning map details the capital city of Oppara, where the adventure begins and ends. The second map provides an overland look at Taldor's County of Meratt, and the third is a beautifully illustrated map of the nation of Taldor as a whole.

Whether you're looking for a walled city, a stretch of forest and plains, or an entire nation, these beautiful maps are the perfect resource for the War for the Crown Adventure Path or any fantasy campaign.

Cartography by Francesca Baerald, Robert Lazzaretti, and Damien Mammoliti

DATHFINDER

3.5 · OGL

Paizo, Paizo Inc., the Paizo golem logo, Pathfinder, and the Pathfinder logo are registered trademarks of Paizo Inc.; Pathfinder Adventure Path, Pathfinder Campaign Setting, Pathfinder Roleplaying Game, and War for the Crown are trademarks of Paizo Inc. Printed in China. PZO92110