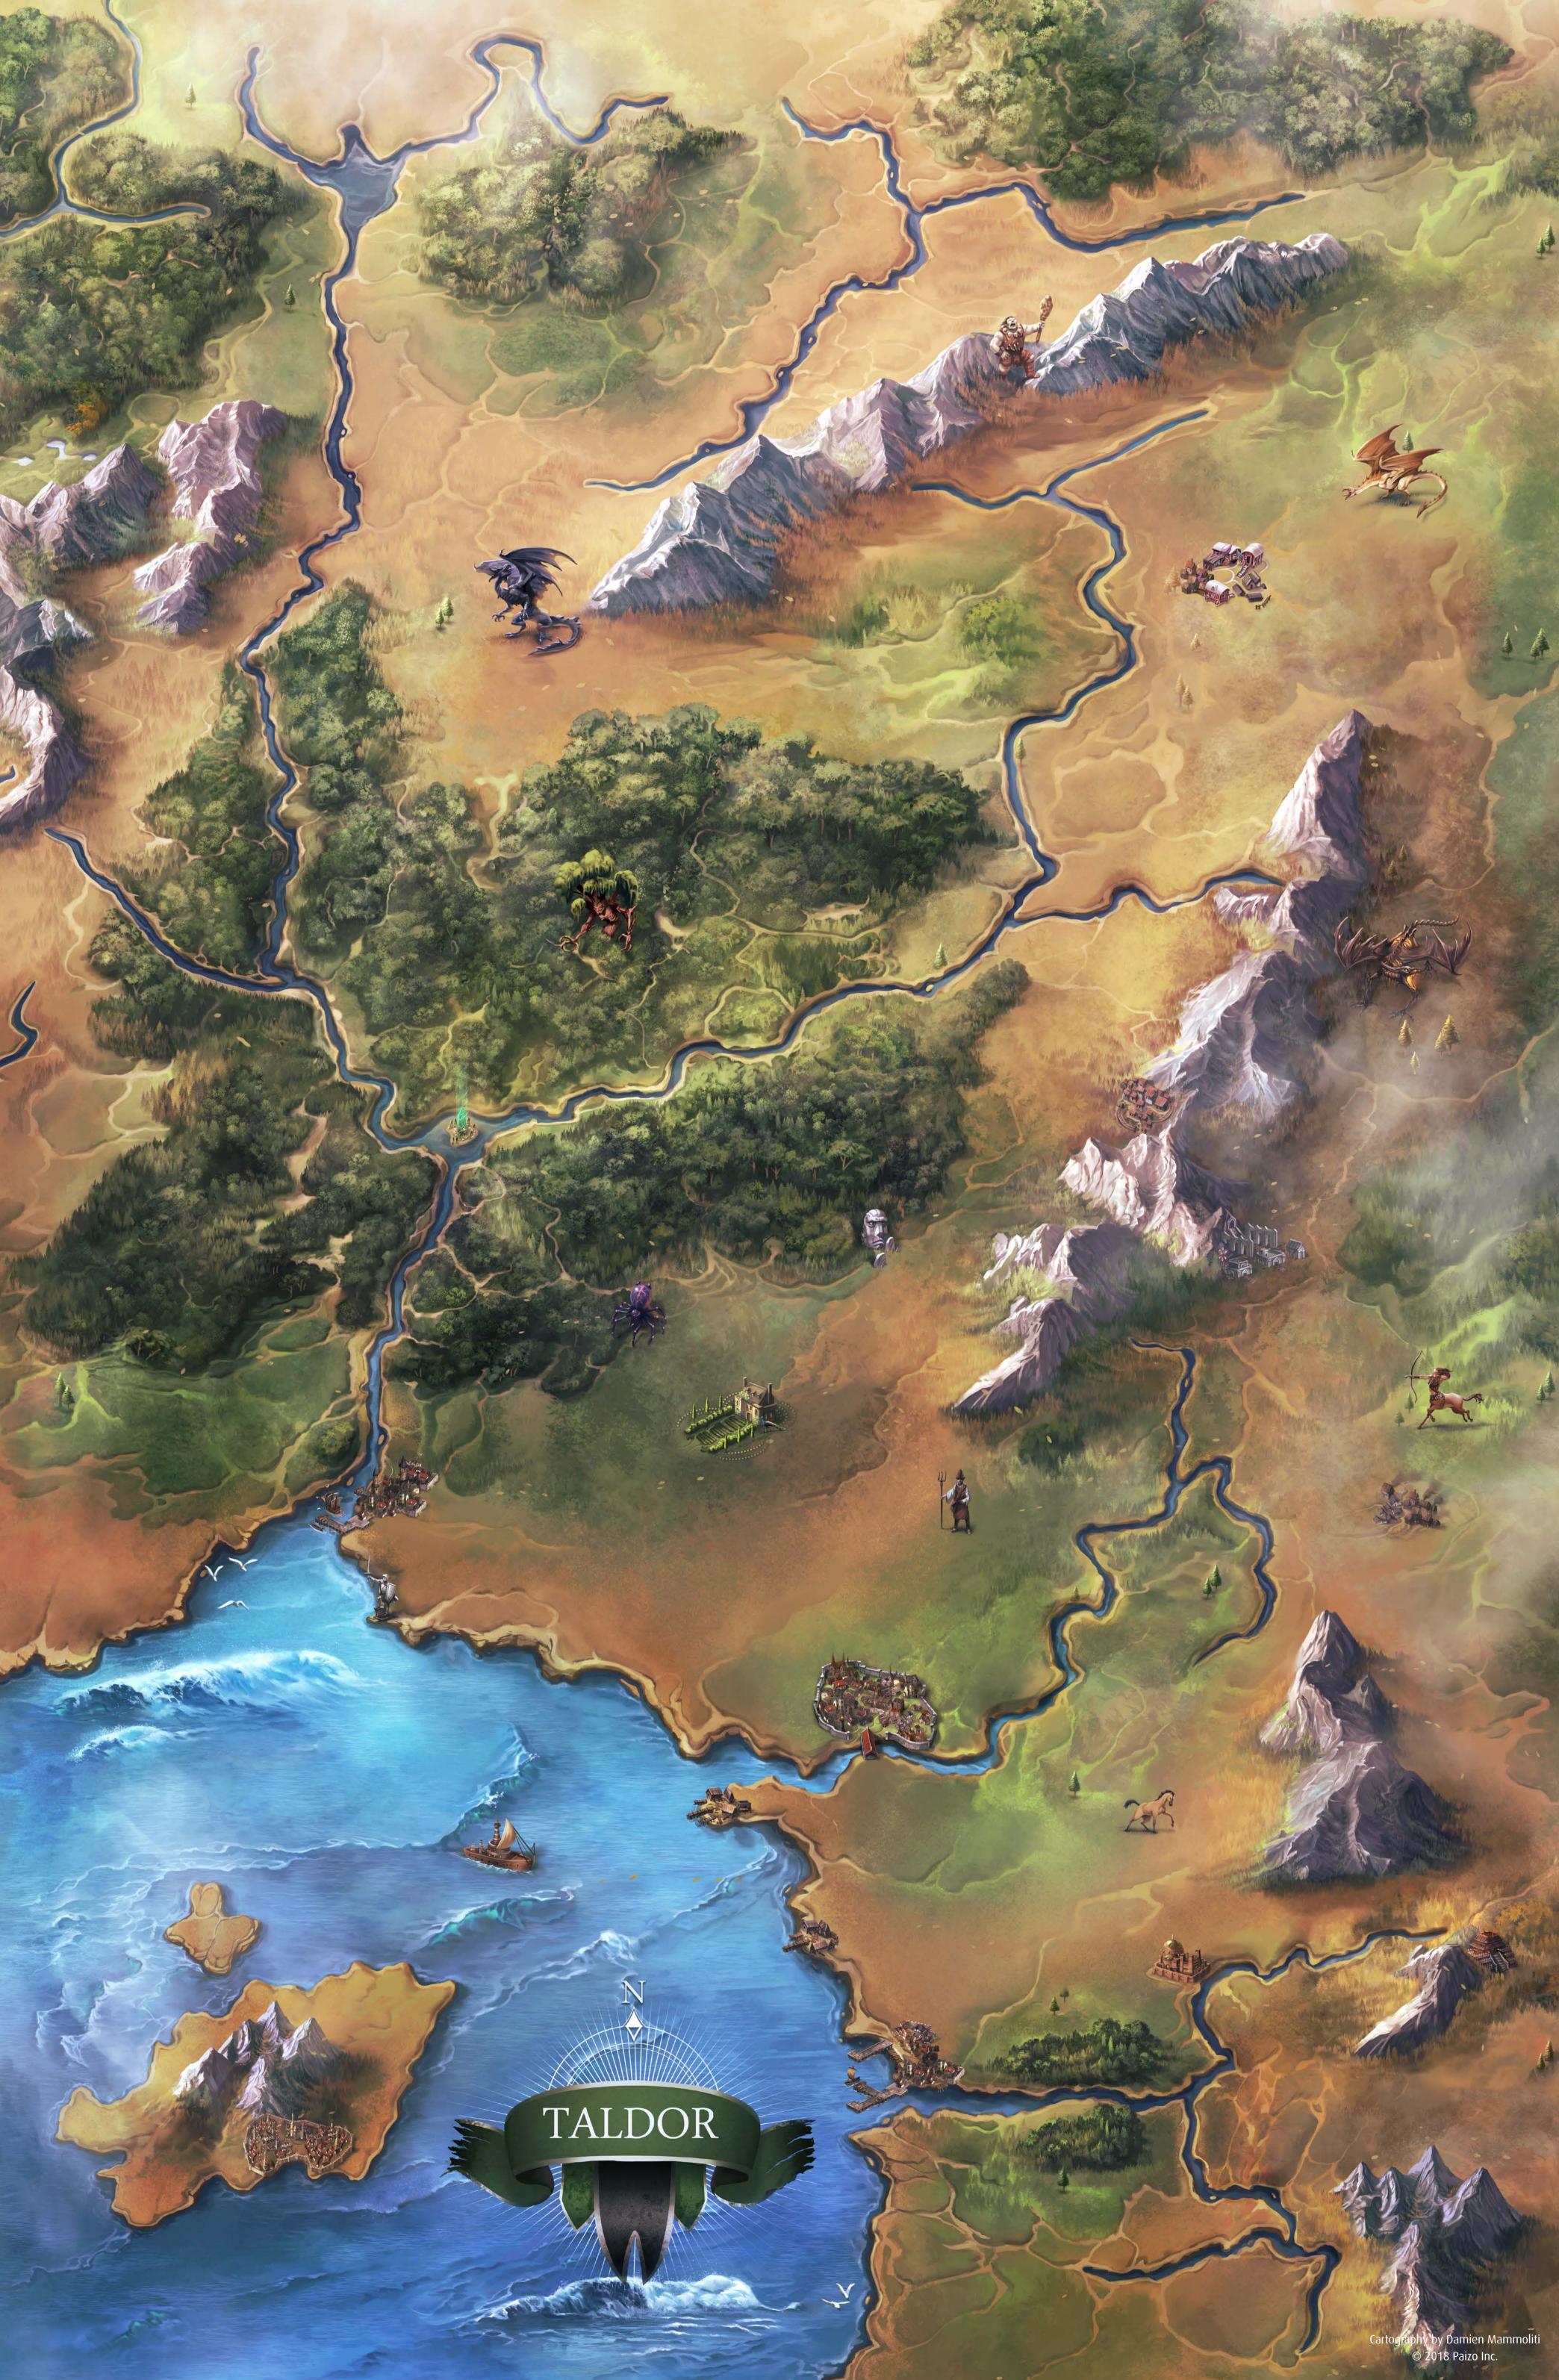

These huge, lavishly illustrated poster maps depict major locations found in the War for the Crown Adventure Path. The first stunning map details the capital city of Oppara, where the adventure begins and ends. The second map provides an overland look at Taldor's County of Meratt, and the third is a beautifully illustrated map of the nation of Taldor as a whole.

Whether you're looking for a walled city, a stretch of forest and plains, or an entire nation, these beautiful maps are the perfect resource for the War for the Crown Adventure Path or any fantasy campaign.

Cartography by Francesca Baerald, Robert Lazzaretti, and Damien Mammoliti

DATHFINDER

3.5 · OGL

Paizo, Paizo Inc., the Paizo golem logo, Pathfinder, and the Pathfinder logo are registered trademarks of Paizo Inc.; Pathfinder Adventure Path, Pathfinder Campaign Setting, Pathfinder Roleplaying Game, and War for the Crown are trademarks of Paizo Inc. Printed in China. PZO92110