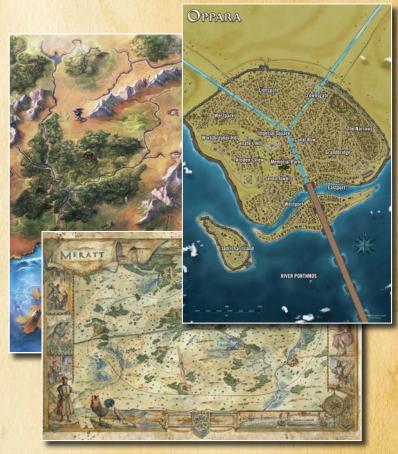

These huge, lavishly illustrated poster maps depict major locations found in the War for the Crown Adventure Path. The first stunning map details the capital city of Oppara, where the adventure begins and ends. The second map provides an overland look at Taldor's County of Meratt, and the third is a beautifully illustrated map of the nation of Taldor as a whole.

Whether you're looking for a walled city, a stretch of forest and plains, or an entire nation, these beautiful maps are the perfect resource for the War for the Crown Adventure Path or any fantasy campaign.

Cartography by Francesca Baerald, Robert Lazzaretti, and Damien Mammoliti

DATHFINDER

3.5 · OGL

Paizo, Paizo Inc., the Paizo golem logo, Pathfinder, and the Pathfinder logo are registered trademarks of Paizo Inc.; Pathfinder Adventure Path, Pathfinder Campaign Setting, Pathfinder Roleplaying Game, and War for the Crown are trademarks of Paizo Inc. Printed in China. PZO92110