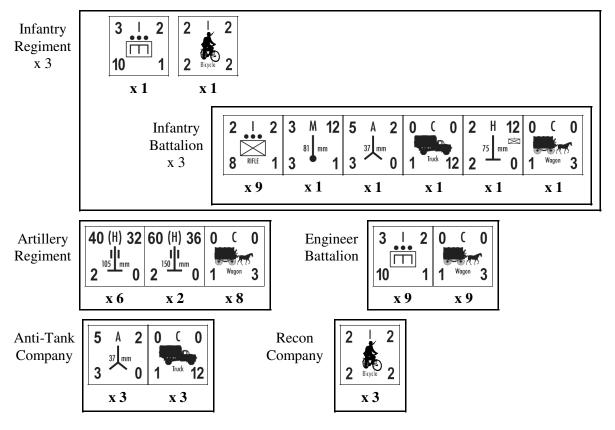

Consists of 3 infantry regiments of 3 battalions each, 1 artillery regiment, 1 engineer battalion, 1 anti-tank company, and 1 recon company.

Eighth Wave Divisions: 290, 291, 292, 293, 294, 295, 296, 297, 298, 299