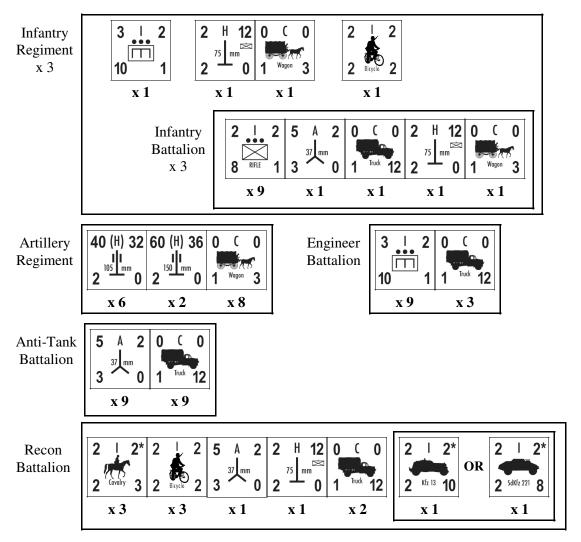

Consists of 3 infantry regiments of 3 battalions each, 1 artillery regiment, 1 engineer battalion, 1 anti-tank battalion, and 1 recon battalion.

Third Wave Divisions: 205, 206, 207, 208, 209, 211, 212, 213, 214, 215, 216, 217, 218, 221, 223, 225, 227, 228, 231, 239, 246, 311

Notes: 205: Anti-Tank Battalion has only 6 37AT, delete Recon Battalion except for 3 Bicycle

206: Artillery Regiment has 4 105How and 2 150 How, Anti-Tank Battalion has only 3 37AT

207: Recon Battalion has only 3 Bicycle, 1 37AT, 1 75IG, and 2 trucks

208: Recon Battalion has only 3 Bicycle, 1 37AT, 1 75IG, and 2 trucks

209 : delete Artillery Regiment, Anti-Tank Battalion has only 3 37AT

211 : Artillery has no 150 How, Recon Battalion has only 3 Bicycle, 1 37AT, 1 75IG, and 2 trucks, add Anti-Aircraft Company with 2 SdKfz 10/4

- 212: Recon Battalion has only 3 Bicycle, 1 37AT, 1 75IG, and 2 trucks
- 213 : Infantry Regiments have Cavalry Platoon instead of Bicycle, Artillery Regiment has 4 105How and 2 150How, Anti-Tank Battalion has only 3 37AT
- 214 : Artillery has no 150 How, Recon Battalion has only 3 Bicycle, 1 37AT, 1 75IG, and 2 trucks
- 215: Recon Battalion has only 3 Bicycle, 1 37AT, 1 75IG, and 2 trucks
- 216: Recon Battalion has only 3 Bicycle, 1 37AT, 1 75IG, and 2 trucks
- 217 : Anti-Tank Battalion has only 3 37AT, Recon Battalion has only 6 Bicycle, 1 37AT, 1 75IG, and 2 trucks
- 218 : Infantry Regiments have Cavalry Platoon instead of Bicycle, Anti-Tank Battalion has only 3 37AT, Artillery Regiment has 4 105How and 2 150How
- 221 : Infantry Regiments have Cavalry Platoon instead of Bicycle, Anti-Tank Battalion has only 3 37AT, Artillery Regiment has 4 105How and 2 150How
- 223 : Recon Battalion has only 3 Bicycle, 1 37AT, 1 75IG, and 2 trucks
- 225: Recon Battalion has only 3 Bicycle, 1 37AT, 1 75IG, and 2 trucks
- 227: Recon Battalion has only 3 Bicycle, 1 37AT, 1 75IG, and 2 trucks
- 228: no Artillery Regiment
- 231 : Infantry Regiments have Cavalry Platoon instead of Bicycle, no Artillery Regiment, Anti-Tank Battalion has only 3 37AT
- 239 : Infantry Regiments have Cavalry Platoon instead of Bicycle, Artillery has no 150 How, Anti-Tank Battalion has only 3 37AT
- 246: Recon Battalion has only 3 Bicycle, 1 37AT, 1 75IG, and 2 trucks
- 311: Infantry Regiments have no regimental 75IG, Artillery Regiment has 4 105How and 2 150How, no Anti-Tank Battalion, Recon Battalion has only 6 Bicycle, 3 Cavalry, and 1 Armored Car