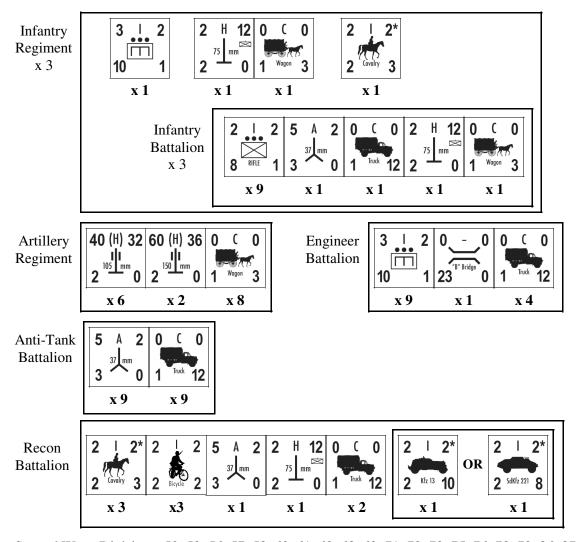

Consists of 3 infantry regiments of 3 battalions each, 1 artillery regiment, 1 engineer battalion, 1 anti-tank battalion, and 1 recon battalion.

Second Wave Divisions: 50, 52, 56, 57, 58, 60, 61, 62, 68, 69, 71, 72, 73, 75, 76, 78, 79, 86, 87