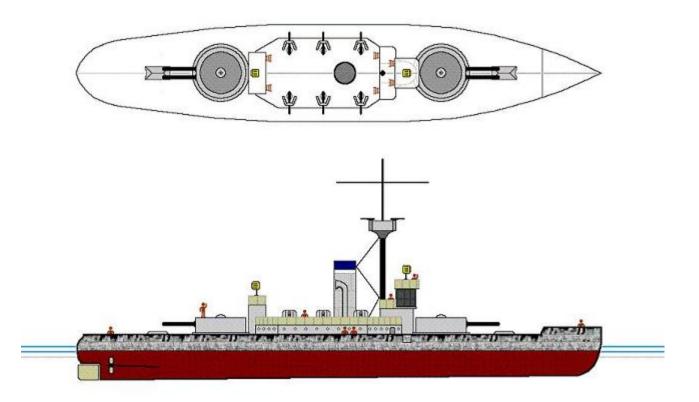

## **ALOISIOUS BEAUFORD**

Schematics for the Carolina Confederacy's Aloisious Beauford class ironclads.

## **Game Statistics:**

MAIN ARMAMENT 2 Twin Turreted 11in. Dahlgren Cannons

E-FACTOR 550 per shell

EFF. RNG. 3000m

MAX. RNG. 5000m

TYPE OF FIRE Single Shot

RATE OF FIRE 3 rpm

FEED DEVICE Breech Loading

SECONDARY ARMAMENT 6 (3 per side) .50cal

TYPE OF FIRE Automatic (hand cranked)

RATE OF FIRE 180 rounds per minute

E FACTOR 63 per 3 second burst

EFFECTIVE RANGE 800m

MAGAZINE 3000 rnds per weapon

ARMORED BELT 3 inches on sides and deck

MAXIMUM SPEED 10 kts

**CRUISING SPEED 6 kts** 

DRAFT 4 meters

RANGE 1,100 km at 6 kts, 400 km at 10 kts

CREW 14 Officers and 85 Crew + 20 person "black gang"

The Morrow Project Travel Guide - Carolina Confederacy