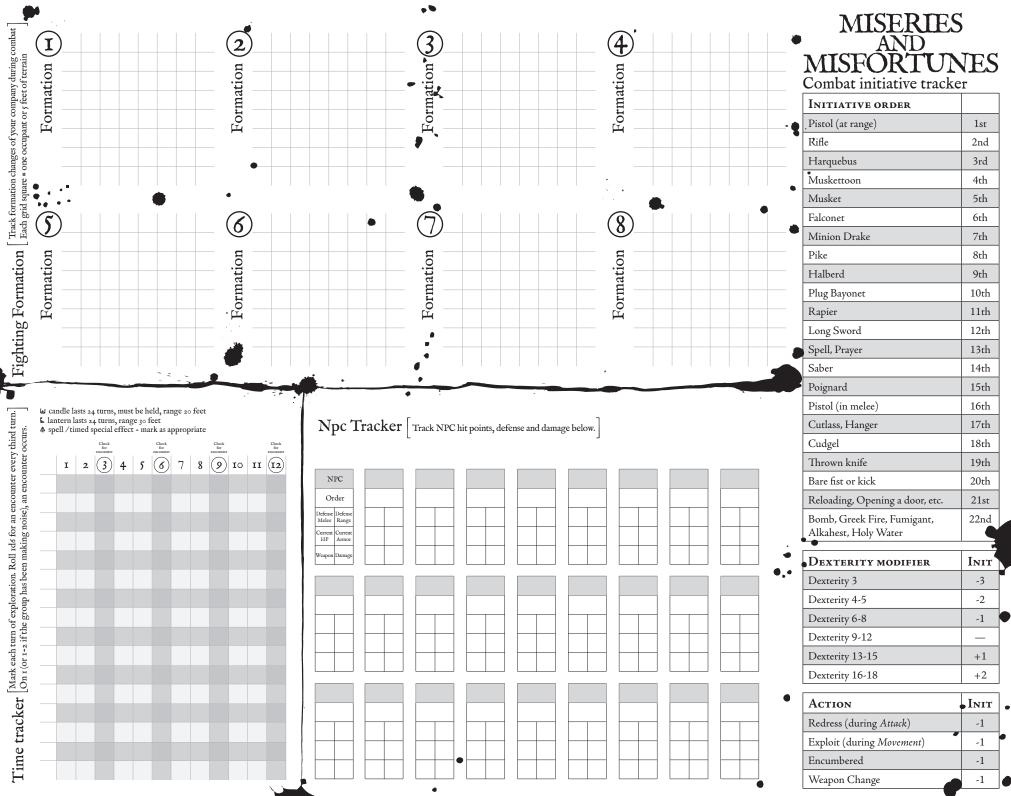

| Track formation changes of your company during combat<br>Each grid square = one occupant or 5 feet of terrain<br>Formation                                                                                                                                                                                                                                                                                                                                                                                                                                                                                                                                                                                                                                                                                                                                                                                                                                                                                                                                                                                                                                                                                                                                                                                                                                                                                                                                                                                                                                                                                                                                                                                                                                                                                                                                                                                                                                                                                                                                                                                                     | Formation          | Formation                                                   |                       | Formation                                |                          | MISERIES<br>AND<br>MISFORTUN<br>Combat initiative track | NES  |
|--------------------------------------------------------------------------------------------------------------------------------------------------------------------------------------------------------------------------------------------------------------------------------------------------------------------------------------------------------------------------------------------------------------------------------------------------------------------------------------------------------------------------------------------------------------------------------------------------------------------------------------------------------------------------------------------------------------------------------------------------------------------------------------------------------------------------------------------------------------------------------------------------------------------------------------------------------------------------------------------------------------------------------------------------------------------------------------------------------------------------------------------------------------------------------------------------------------------------------------------------------------------------------------------------------------------------------------------------------------------------------------------------------------------------------------------------------------------------------------------------------------------------------------------------------------------------------------------------------------------------------------------------------------------------------------------------------------------------------------------------------------------------------------------------------------------------------------------------------------------------------------------------------------------------------------------------------------------------------------------------------------------------------------------------------------------------------------------------------------------------------|--------------------|-------------------------------------------------------------|-----------------------|------------------------------------------|--------------------------|---------------------------------------------------------|------|
| ompa<br>r 5 fée                                                                                                                                                                                                                                                                                                                                                                                                                                                                                                                                                                                                                                                                                                                                                                                                                                                                                                                                                                                                                                                                                                                                                                                                                                                                                                                                                                                                                                                                                                                                                                                                                                                                                                                                                                                                                                                                                                                                                                                                                                                                                                                |                    |                                                             |                       | <u> </u>                                 |                          | Initiative order                                        |      |
| our control and on                                                                                                                                                                                                                                                                                                                                                                                                                                                                                                                                                                                                                                                                                                                                                                                                                                                                                                                                                                                                                                                                                                                                                                                                                                                                                                                                                                                                                                                                                                                                                                                                                                                                                                                                                                                                                                                                                                                                                                                                                                                                                                             | F0                 | E                                                           |                       | LO LO                                    |                          | Pistol (at range)                                       | 1st  |
| s of y                                                                                                                                                                                                                                                                                                                                                                                                                                                                                                                                                                                                                                                                                                                                                                                                                                                                                                                                                                                                                                                                                                                                                                                                                                                                                                                                                                                                                                                                                                                                                                                                                                                                                                                                                                                                                                                                                                                                                                                                                                                                                                                         |                    | <b>?</b> ``                                                 |                       |                                          |                          | Rifle                                                   | 2nd  |
| ange                                                                                                                                                                                                                                                                                                                                                                                                                                                                                                                                                                                                                                                                                                                                                                                                                                                                                                                                                                                                                                                                                                                                                                                                                                                                                                                                                                                                                                                                                                                                                                                                                                                                                                                                                                                                                                                                                                                                                                                                                                                                                                                           | •                  |                                                             |                       |                                          |                          | Harquebus                                               | 3rd  |
|                                                                                                                                                                                                                                                                                                                                                                                                                                                                                                                                                                                                                                                                                                                                                                                                                                                                                                                                                                                                                                                                                                                                                                                                                                                                                                                                                                                                                                                                                                                                                                                                                                                                                                                                                                                                                                                                                                                                                                                                                                                                                                                                |                    |                                                             |                       |                                          |                          | Muskettoon                                              | 4th  |
| d squi                                                                                                                                                                                                                                                                                                                                                                                                                                                                                                                                                                                                                                                                                                                                                                                                                                                                                                                                                                                                                                                                                                                                                                                                                                                                                                                                                                                                                                                                                                                                                                                                                                                                                                                                                                                                                                                                                                                                                                                                                                                                                                                         | • •                |                                                             |                       |                                          |                          | Musket                                                  | 5th  |
| act for a start of the start of |                    |                                                             |                       |                                          |                          | Falconet                                                | 6th  |
| H H H H                                                                                                                                                                                                                                                                                                                                                                                                                                                                                                                                                                                                                                                                                                                                                                                                                                                                                                                                                                                                                                                                                                                                                                                                                                                                                                                                                                                                                                                                                                                                                                                                                                                                                                                                                                                                                                                                                                                                                                                                                                                                                                                        |                    |                                                             |                       |                                          |                          | Minion Drake                                            | 7th  |
| n n n                                                                                                                                                                                                                                                                                                                                                                                                                                                                                                                                                                                                                                                                                                                                                                                                                                                                                                                                                                                                                                                                                                                                                                                                                                                                                                                                                                                                                                                                                                                                                                                                                                                                                                                                                                                                                                                                                                                                                                                                                                                                                                                          | <u>n</u>           | u                                                           |                       | <b>n</b>                                 |                          | Pike                                                    | 8th  |
| Formation                                                                                                                                                                                                                                                                                                                                                                                                                                                                                                                                                                                                                                                                                                                                                                                                                                                                                                                                                                                                                                                                                                                                                                                                                                                                                                                                                                                                                                                                                                                                                                                                                                                                                                                                                                                                                                                                                                                                                                                                                                                                                                                      | Formation          | Formation                                                   |                       | Formation                                |                          | Halberd                                                 | 9th  |
|                                                                                                                                                                                                                                                                                                                                                                                                                                                                                                                                                                                                                                                                                                                                                                                                                                                                                                                                                                                                                                                                                                                                                                                                                                                                                                                                                                                                                                                                                                                                                                                                                                                                                                                                                                                                                                                                                                                                                                                                                                                                                                                                |                    | Ä                                                           |                       | <u><u> </u></u>                          |                          | Plug Bayonet                                            | 10th |
| Fo<br>Fo                                                                                                                                                                                                                                                                                                                                                                                                                                                                                                                                                                                                                                                                                                                                                                                                                                                                                                                                                                                                                                                                                                                                                                                                                                                                                                                                                                                                                                                                                                                                                                                                                                                                                                                                                                                                                                                                                                                                                                                                                                                                                                                       |                    |                                                             |                       | О                                        |                          | Rapier                                                  | 11th |
| р<br>В<br>В                                                                                                                                                                                                                                                                                                                                                                                                                                                                                                                                                                                                                                                                                                                                                                                                                                                                                                                                                                                                                                                                                                                                                                                                                                                                                                                                                                                                                                                                                                                                                                                                                                                                                                                                                                                                                                                                                                                                                                                                                                                                                                                    |                    |                                                             |                       |                                          |                          | Long Sword                                              | 12th |
| Fighting Formation<br>Formation                                                                                                                                                                                                                                                                                                                                                                                                                                                                                                                                                                                                                                                                                                                                                                                                                                                                                                                                                                                                                                                                                                                                                                                                                                                                                                                                                                                                                                                                                                                                                                                                                                                                                                                                                                                                                                                                                                                                                                                                                                                                                                |                    |                                                             |                       |                                          |                          | Spell, Prayer                                           | 13th |
|                                                                                                                                                                                                                                                                                                                                                                                                                                                                                                                                                                                                                                                                                                                                                                                                                                                                                                                                                                                                                                                                                                                                                                                                                                                                                                                                                                                                                                                                                                                                                                                                                                                                                                                                                                                                                                                                                                                                                                                                                                                                                                                                |                    |                                                             |                       | · · ·                                    |                          | Saber                                                   | 14th |
|                                                                                                                                                                                                                                                                                                                                                                                                                                                                                                                                                                                                                                                                                                                                                                                                                                                                                                                                                                                                                                                                                                                                                                                                                                                                                                                                                                                                                                                                                                                                                                                                                                                                                                                                                                                                                                                                                                                                                                                                                                                                                                                                |                    |                                                             |                       |                                          |                          | Poignard                                                | 15th |
|                                                                                                                                                                                                                                                                                                                                                                                                                                                                                                                                                                                                                                                                                                                                                                                                                                                                                                                                                                                                                                                                                                                                                                                                                                                                                                                                                                                                                                                                                                                                                                                                                                                                                                                                                                                                                                                                                                                                                                                                                                                                                                                                | <b>I I I I I I</b> | Company [Fill out rooster of your<br>in formation and march | company below. Assign | n each member an unique mark to easily t | rack her or his position | Pistol (in melee)                                       | 16th |
| arks                                                                                                                                                                                                                                                                                                                                                                                                                                                                                                                                                                                                                                                                                                                                                                                                                                                                                                                                                                                                                                                                                                                                                                                                                                                                                                                                                                                                                                                                                                                                                                                                                                                                                                                                                                                                                                                                                                                                                                                                                                                                                                                           |                    | Mark Order Name / Player                                    | HP(max) HP            | Mark Order Name / Player                 | HP(max) HP               | Cutlass, Hanger                                         | 17th |
| order för your company by placing their marks                                                                                                                                                                                                                                                                                                                                                                                                                                                                                                                                                                                                                                                                                                                                                                                                                                                                                                                                                                                                                                                                                                                                                                                                                                                                                                                                                                                                                                                                                                                                                                                                                                                                                                                                                                                                                                                                                                                                                                                                                                                                                  |                    |                                                             |                       |                                          |                          | Cudgel                                                  | 18th |
|                                                                                                                                                                                                                                                                                                                                                                                                                                                                                                                                                                                                                                                                                                                                                                                                                                                                                                                                                                                                                                                                                                                                                                                                                                                                                                                                                                                                                                                                                                                                                                                                                                                                                                                                                                                                                                                                                                                                                                                                                                                                                                                                | 3                  | Mark Order Name / Player                                    | HP(max) HP            | Mark Order Name / Player                 | HP(max) HP               | Thrown knife                                            | 19th |
|                                                                                                                                                                                                                                                                                                                                                                                                                                                                                                                                                                                                                                                                                                                                                                                                                                                                                                                                                                                                                                                                                                                                                                                                                                                                                                                                                                                                                                                                                                                                                                                                                                                                                                                                                                                                                                                                                                                                                                                                                                                                                                                                | 4                  |                                                             |                       |                                          |                          | Bare fist or kick                                       | 20th |
|                                                                                                                                                                                                                                                                                                                                                                                                                                                                                                                                                                                                                                                                                                                                                                                                                                                                                                                                                                                                                                                                                                                                                                                                                                                                                                                                                                                                                                                                                                                                                                                                                                                                                                                                                                                                                                                                                                                                                                                                                                                                                                                                |                    | Mark Order Name / Player                                    | HP(max) HP            | Mark Order Name / Player                 | HP(max) HP               | Reloading, Opening a door, etc.                         | 21st |
|                                                                                                                                                                                                                                                                                                                                                                                                                                                                                                                                                                                                                                                                                                                                                                                                                                                                                                                                                                                                                                                                                                                                                                                                                                                                                                                                                                                                                                                                                                                                                                                                                                                                                                                                                                                                                                                                                                                                                                                                                                                                                                                                | 6                  |                                                             |                       |                                          |                          | Bomb, Greek Fire, Fumigant,<br>Alkahest, Holy Water     | 22nd |
|                                                                                                                                                                                                                                                                                                                                                                                                                                                                                                                                                                                                                                                                                                                                                                                                                                                                                                                                                                                                                                                                                                                                                                                                                                                                                                                                                                                                                                                                                                                                                                                                                                                                                                                                                                                                                                                                                                                                                                                                                                                                                                                                | 8                  | Mark Order Name/Player                                      | HP(max) HP            | Mark Order Name/Player                   | HP(max) HP               | Dexterity modifier                                      | INIT |
| rder 1                                                                                                                                                                                                                                                                                                                                                                                                                                                                                                                                                                                                                                                                                                                                                                                                                                                                                                                                                                                                                                                                                                                                                                                                                                                                                                                                                                                                                                                                                                                                                                                                                                                                                                                                                                                                                                                                                                                                                                                                                                                                                                                         | 10 IO              | Mark Order Name/Player                                      | HP(max) HP            | Mark Order Name / Player                 | HP(max) HP               | Dexterity 3                                             | -3   |
| nigh<br>nigh                                                                                                                                                                                                                                                                                                                                                                                                                                                                                                                                                                                                                                                                                                                                                                                                                                                                                                                                                                                                                                                                                                                                                                                                                                                                                                                                                                                                                                                                                                                                                                                                                                                                                                                                                                                                                                                                                                                                                                                                                                                                                                                   | II                 |                                                             |                       |                                          |                          | Dexterity 4-5                                           | -2   |
| Establish marching or<br>of on the grid at right.                                                                                                                                                                                                                                                                                                                                                                                                                                                                                                                                                                                                                                                                                                                                                                                                                                                                                                                                                                                                                                                                                                                                                                                                                                                                                                                                                                                                                                                                                                                                                                                                                                                                                                                                                                                                                                                                                                                                                                                                                                                                              | 12                 | Mark Order Name/Player                                      | HP(max) HP            | Mark Order Name / Player                 | HP(max) HP               | Dexterity 6-8                                           | -1   |
| ish m<br>he gy                                                                                                                                                                                                                                                                                                                                                                                                                                                                                                                                                                                                                                                                                                                                                                                                                                                                                                                                                                                                                                                                                                                                                                                                                                                                                                                                                                                                                                                                                                                                                                                                                                                                                                                                                                                                                                                                                                                                                                                                                                                                                                                 | 13                 |                                                             |                       |                                          |                          | Dexterity 9-12                                          | —    |
| f on t                                                                                                                                                                                                                                                                                                                                                                                                                                                                                                                                                                                                                                                                                                                                                                                                                                                                                                                                                                                                                                                                                                                                                                                                                                                                                                                                                                                                                                                                                                                                                                                                                                                                                                                                                                                                                                                                                                                                                                                                                                                                                                                         | 14                 | Mark Order Name/Player                                      | HP(max) HP            | Mark Order Name / Player                 | HP(max) HP               | Dexterity 13-15                                         | +1   |
|                                                                                                                                                                                                                                                                                                                                                                                                                                                                                                                                                                                                                                                                                                                                                                                                                                                                                                                                                                                                                                                                                                                                                                                                                                                                                                                                                                                                                                                                                                                                                                                                                                                                                                                                                                                                                                                                                                                                                                                                                                                                                                                                | 15                 |                                                             |                       |                                          |                          | Dexterity 16-18                                         | +2   |
| dei                                                                                                                                                                                                                                                                                                                                                                                                                                                                                                                                                                                                                                                                                                                                                                                                                                                                                                                                                                                                                                                                                                                                                                                                                                                                                                                                                                                                                                                                                                                                                                                                                                                                                                                                                                                                                                                                                                                                                                                                                                                                                                                            | 16 III             | Mark Order Name/Player                                      | HP(max) HP            | Mark Order Name / Player                 | HP(max) HP               | A ======                                                | True |
| Marching order                                                                                                                                                                                                                                                                                                                                                                                                                                                                                                                                                                                                                                                                                                                                                                                                                                                                                                                                                                                                                                                                                                                                                                                                                                                                                                                                                                                                                                                                                                                                                                                                                                                                                                                                                                                                                                                                                                                                                                                                                                                                                                                 | 17 I7              |                                                             |                       |                                          |                          | Action                                                  |      |
| an a                                                                                                                                                                                                                                                                                                                                                                                                                                                                                                                                                                                                                                                                                                                                                                                                                                                                                                                                                                                                                                                                                                                                                                                                                                                                                                                                                                                                                                                                                                                                                                                                                                                                                                                                                                                                                                                                                                                                                                                                                                                                                       | 18                 | Mark Order Name/Player                                      | HP(max) HP            | Mark Order Name / Player                 | HP(max) HP               | Redress (during Attack)                                 | -1   |
| .ch                                                                                                                                                                                                                                                                                                                                                                                                                                                                                                                                                                                                                                                                                                                                                                                                                                                                                                                                                                                                                                                                                                                                                                                                                                                                                                                                                                                                                                                                                                                                                                                                                                                                                                                                                                                                                                                                                                                                                                                                                                                                                                                            |                    |                                                             |                       |                                          |                          | Exploit (during Movement)                               | -1   |
| Aar                                                                                                                                                                                                                                                                                                                                                                                                                                                                                                                                                                                                                                                                                                                                                                                                                                                                                                                                                                                                                                                                                                                                                                                                                                                                                                                                                                                                                                                                                                                                                                                                                                                                                                                                                                                                                                                                                                                                                                                                                                                                                                                            | 19                 | Mark Order Name/Player                                      | HP(max) HP            | Mark Order Name / Player                 | HP(max) HP               | Encumbered                                              | -1   |
| 4                                                                                                                                                                                                                                                                                                                                                                                                                                                                                                                                                                                                                                                                                                                                                                                                                                                                                                                                                                                                                                                                                                                                                                                                                                                                                                                                                                                                                                                                                                                                                                                                                                                                                                                                                                                                                                                                                                                                                                                                                                                                                                                              | 20                 |                                                             |                       |                                          |                          | Weapon Change                                           | -1   |