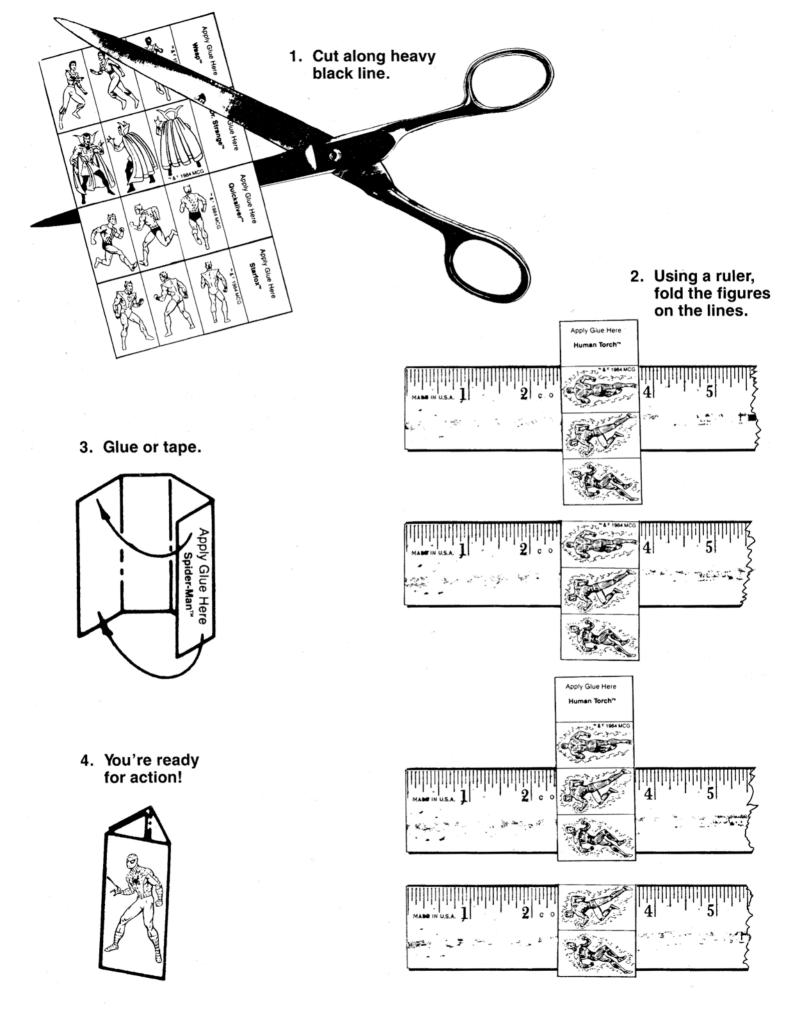

## How to put together MARVEL SUPER HEROES™ ADVENTURE FOLD-UP Figures

1) Cut out the figures.

On the four cardboard sheets are 120 Marvel Comics Group figures. Each is surrounded by a heavy black line and some light black lines. Cut along the heavy line, NOT along the light lines.

2) Fold the figures.

Your cut out figure should have three light lines on it. Fold the cardboard on each light line so that the picture is on the outside.

Hint: If you have trouble making a straight fold, use a ruler. Put the ruler on the back of the cut out figure. Line up the light line with the edge of the ruler and press down until a straight crease appears.

3) Glue or tape the flap.

One of the four panels on the cut out figure is labeled "GLUE HERE." Put a small dab of glue on this panel.

Hint: If you want to be able to take apart the stand-up, use tape or a paper clip to hold the figure together. 4) Attach the back flap.

Fold the cardboard until the "GLUE HERE" panel is hidden by the panel showing the figure's back. The figure should look like a hollow triangular tube.

Hint: For a good fit make sure that the edge of the figure fits tight against the crease.

5) Paper clip the back.

To hold the figure while the glue dries, put a paper clip on the back panel so that it holds the stand-up together.

If the stand-ups fall over, tape a penny to the bottom. This provides some extra weight and helps prevent the stand-up from tipping over.