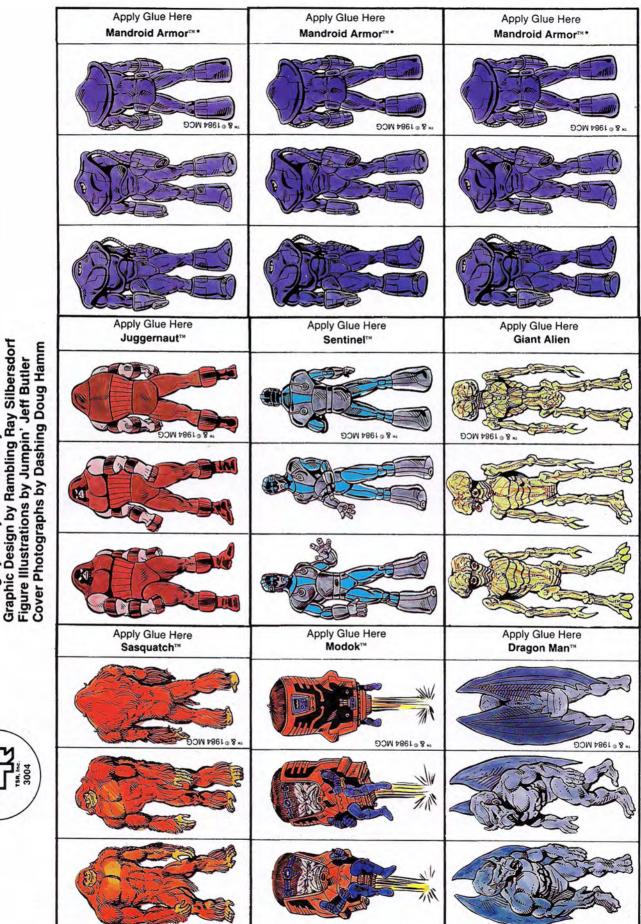

## How to put together MARVEL SUPER HEROES™ ADVENTURE FOLD-UP Figures

1) Cut out the figures.

On the four cardboard sheets are 120 Marvel Comics Group figures. Each is surrounded by a heavy black line and some light black lines. Cut along the heavy line, NOT along the light lines.

2) Fold the figures.

Your cut out figure should have three light lines on it. Fold the cardboard on each light line so that the picture is on the outside.

Hint: If you have trouble making a straight fold, use a ruler. Put the ruler on the back of the cut out figure. Line up the light line with the edge of the ruler and press down until a straight crease appears.

3) Glue or tape the flap.

One of the four panels on the cut out figure is labeled "GLUE HERE." Put a small dab of glue on this panel.

Hint: If you want to be able to take apart the stand-up, use tape or a paper clip to hold the figure together. 4) Attach the back flap.

Fold the cardboard until the "GLUE HERE" panel is hidden by the panel showing the figure's back. The figure should look like a hollow triangular tube.

Hint: For a good fit make sure that the edge of the figure fits tight against the crease.

5) Paper clip the back.

To hold the figure while the glue dries, put a paper clip on the back panel so that it holds the stand-up together.

If the stand-ups fall over, tape a penny to the bottom. This provides some extra weight and helps prevent the stand-up from tipping over.