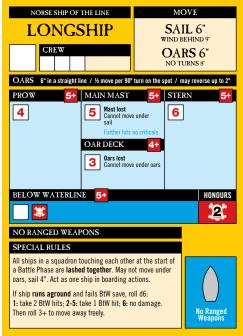

| Game:<br>Pub:                                               | MAN O' WAR<br>Games Workshop (1993) | v1        |
|-------------------------------------------------------------|-------------------------------------|-----------|
|                                                             | Shipcards series<br>NORSE           | Sept 2007 |
| For best results, print on card, laminate and trim to size. |                                     |           |