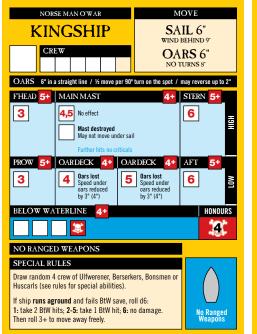

| Game:<br>Pub:                                               | MAN O' WAR<br>Games Workshop (1993) | v1        |
|-------------------------------------------------------------|-------------------------------------|-----------|
|                                                             | Shipcards series<br>NORSE           | Sept 2007 |
| For best results, print on card, laminate and trim to size. |                                     |           |