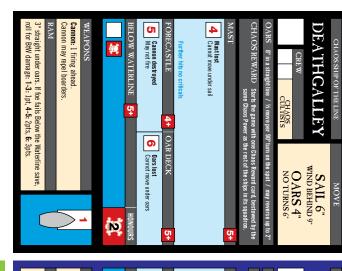

Game: MAN O' WAR

Pub: Games Workshop (1993)

Shipcards series CHAOS

ΛŢ

Sept 2007

For best results, print on card, laminate and trim to size.