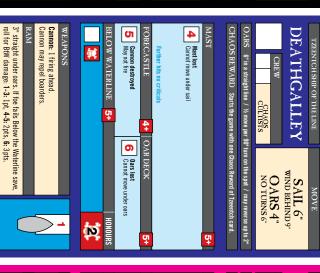

Game: MAN O' WAR

Pub: Games Workshop (1993)

Shipcards series CHAOS

ΛŢ

Sept 2007

For best results, print on card, laminate and trim to size.