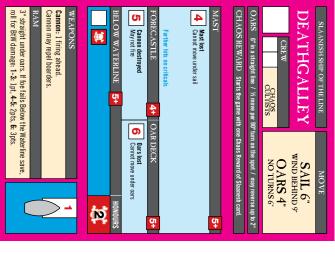

Game: MAN O' WAR

Pub: Games Workshop (1993)

Shipcards series CHAOS

ΛŢ

Sept 2007

For best results, print on card, laminate and trim to size.