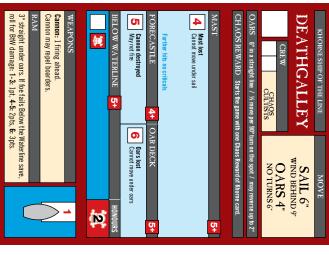

Game: MAN O' WAR

Pub: Games Workshop (1993)

Shipcards series CHAOS

ΛŢ

Sept 2007

For best results, print on card, laminate and trim to size.