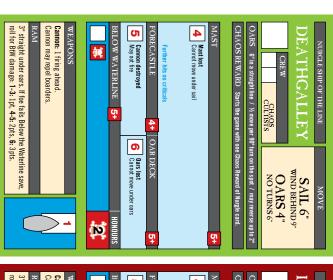

Game: MAN O' WAR

Pub: Games Workshop (1993)

Shipcards series CHAOS

ΛŢ

Sept 2007

For best results, print on card, laminate and trim to size.