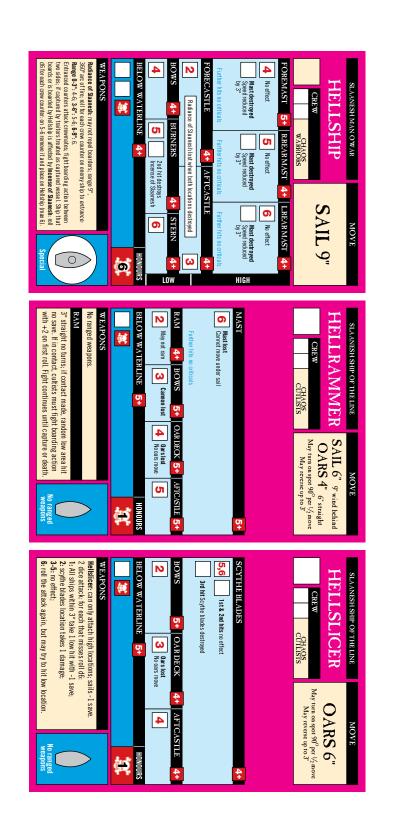

Game: MAN O' WAR

Pub: Games Workshop (1993)

Shipcards series SLAANESH

**v**1

Sept 2007

For best results, print on card, laminate and trim to size.