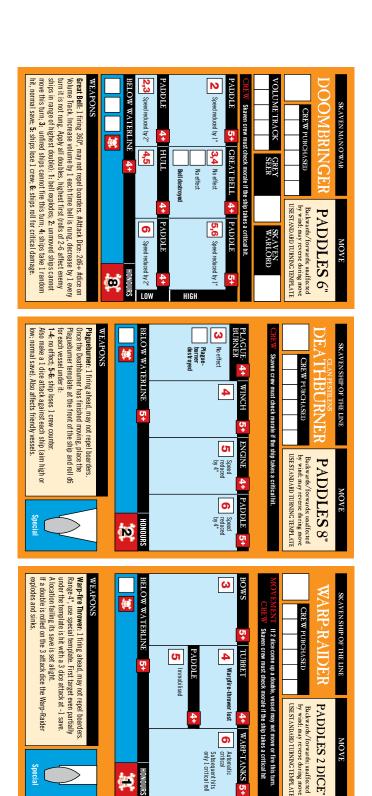

Game: MAN O' WAR

Pub: Games Workshop (1993)

> Shipcards series **SKAVEN**

Sept 2007

For best results, print on card, laminate and trim to size.

HONOURS 餪