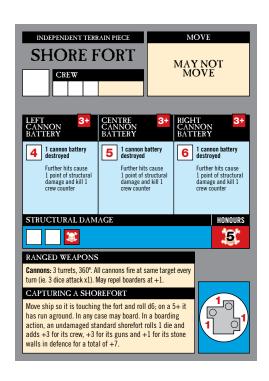

Game: MAN O' WAR

Pub: Games Workshop (1993)

Shipcards series SHORE FORT

**v**1

Sept 2007

For best results, print on card, laminate and trim to size.