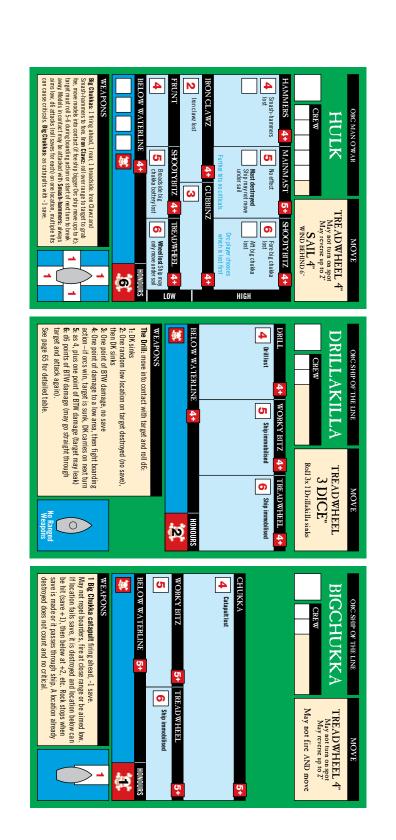

Game: MAN O' WAR

Pub: Games Workshop (1993)

L V

Shipcards series

ORC

Sept 2007

For best results, print on card, laminate and trim to size.