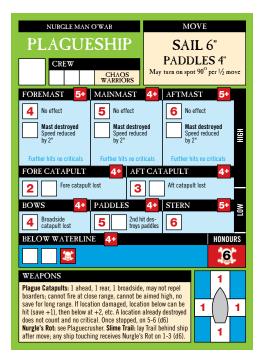

Game: MAN O' WAR

Pub: Games Workshop (1993)

Shipcards series NURGLE

**v**1

Sept 2007

For best results, print on card, laminate and trim to size.