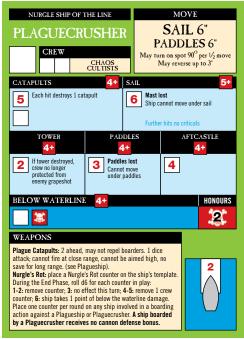

Game: MAN O' WAR

Pub: Games Workshop (1993)

Shipcards series NURGLE

**v**1

Sept 2007

For best results, print on card, laminate and trim to size.