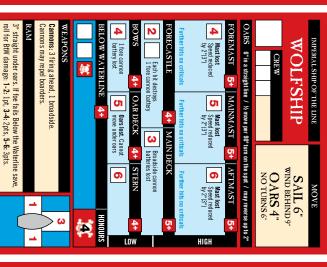

Game: MAN O' WAR

Pub: Games Workshop (1993)

Shipcards series IMPERIAL

**v**1

Sept 2007

For best results, print on card, laminate and trim to size.

OARS 4" SAIL 6"

MOVE

OAR DECK

Oars lost Cannot move under oars

HONOURS

 $\geq$ 