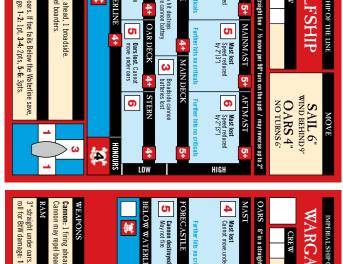

Game: MAN O' WAR

Pub: Games Workshop (1993)

Shipcards series IMPERIAL

**v**1

Sept 2007

For best results, print on card, laminate and trim to size.

OARS 4" SAIL 6"

MOVE

OAR DECK

Oars lost Cannot move under oars

HONOURS

 $\geq$ 