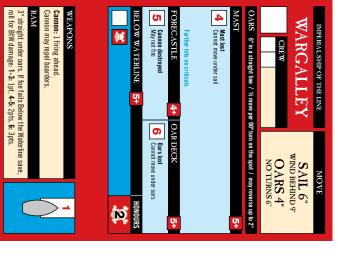

Game: MAN O' WAR

Pub: Games Workshop (1993)

Shipcards series IMPERIAL

**v**1

Sept 2007

For best results, print on card, laminate and trim to size.

OARS 4" SAIL 6"

MOVE

OAR DECK

Oars lost Cannot move under oars

HONOURS

 $\geq$ 