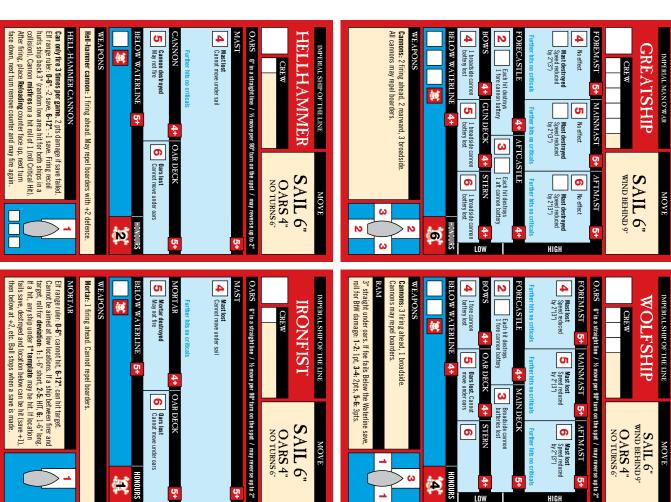

Game: MAN O' WAR

Pub: Games Workshop (1993)

Shipcards series IMPERIAL

**v**1

Sept 2007

For best results, print on card, laminate and trim to size.

OARS 4" SAIL 6"

MOVE

OAR DECK

Oars lost Cannot move under oars

HONOURS

 $\geq$ 