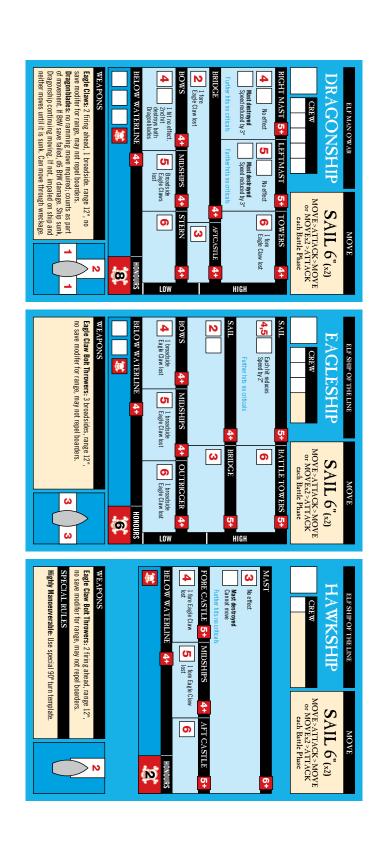

Game: MAN O' WAR

Pub: Games Workshop (1993)

V

Shipcards series

**ELF** 

Sept 2007

For best results, print on card, laminate and trim to size.