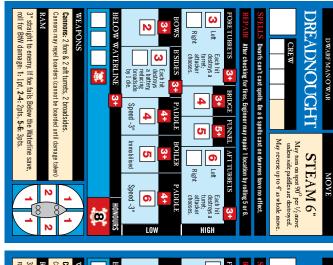

Game: MAN O' WAR

**DWARF** 

Pub: Games Workshop (1993)

Shipcards series

For best results, print on card, laminate and trim to size.

Sept 2007