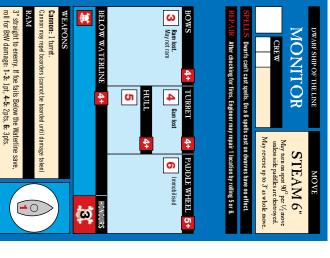

Game: MAN O' WAR

**DWARF** 

Pub: Games Workshop (1993)

Shipcards series

For best results, print on card, laminate and trim to size.

Sept 2007