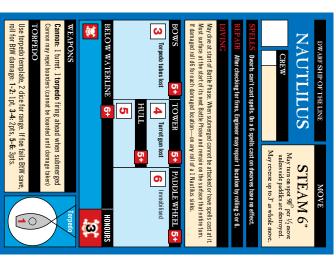

Game: MAN O' WAR

**DWARF** 

Pub: Games Workshop (1993)

Shipcards series

For best results, print on card, laminate and trim to size.

Sept 2007