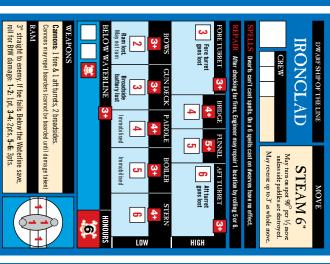

Game: MAN O' WAR

**DWARF** 

Pub: Games Workshop (1993)

Shipcards series

For best results, print on card, laminate and trim to size.

Sept 2007