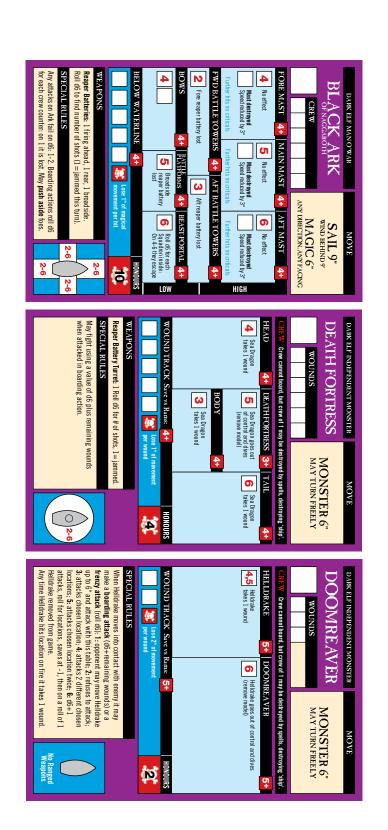

Game: MAN O' WAR

Pub: Games Workshop (1993)

Shipcards series DARK ELF

**v**1

Sept 2007

For best results, print on card, laminate and trim to size.