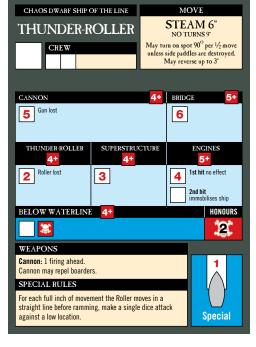

Game: MAN O' WAR

Pub: Games Workshop (1993)

Shipcards series CHAOS DWARF

**v**1

Sept 2007

For best results, print on card, laminate and trim to size.