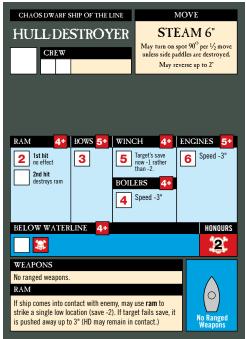

Game: MAN O' WAR

Pub: Games Workshop (1993)

Shipcards series CHAOS DWARF

**v**1

Sept 2007

For best results, print on card, laminate and trim to size.