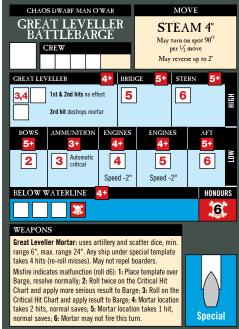

Game: MAN O' WAR

Pub: Games Workshop (1993)

Shipcards series CHAOS DWARF

**v**1

Sept 2007

For best results, print on card, laminate and trim to size.