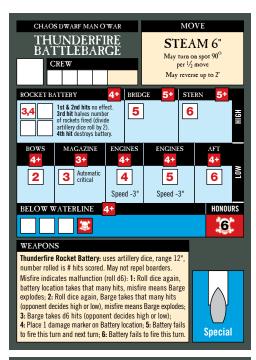

Game: MAN O' WAR

Pub: Games Workshop (1993)

Shipcards series CHAOS DWARF

**v**1

Sept 2007

For best results, print on card, laminate and trim to size.