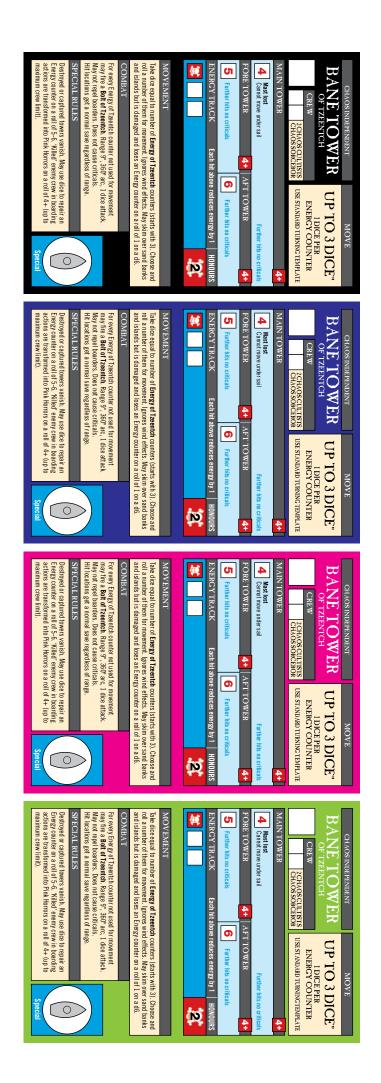

| Game:<br>Pub:                                               | MAN O' WAR<br>Games Workshop (1993) | v1        |
|-------------------------------------------------------------|-------------------------------------|-----------|
|                                                             | Shipcards series<br>BANE TOWERS     | Sept 2007 |
| For best results, print on card, laminate and trim to size. |                                     |           |