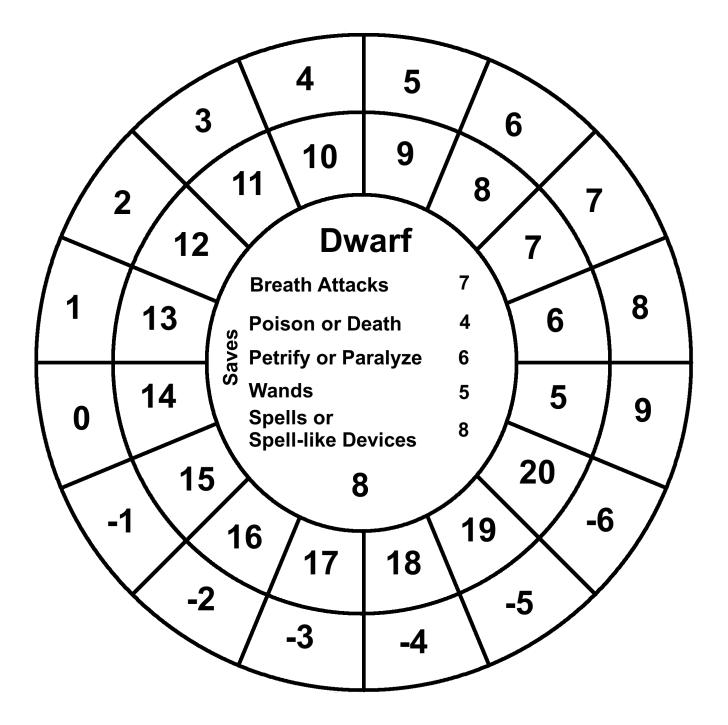

#### Wheelies For Labyrinth Lord Players v.1

Wheelies are round charts that contain game information a Labyrinth Lord player, or even the Labyrinth Lord, might like in front of him/her. Usually this information is in an attack chart, saving throw matrix or written on a character sheet. Now you can just print up a Wheelie that matches your character's class and level. Forget about writing that stuff down! The Wheelies are divided into 3 parts: the outer ring, the first inner ring and the center circle.

The center circle: Top: Class Middle: Saving throws based on the class level. Bottom: Class level

The first two rings from outside in:

The outer ring: AC

First inner ring: the 20 sided dice roll needed to hit the AC in the cell adjacent to it. This corresponds to the class level in the combat matrix of the Labyrinth Lord book.

The following pages contains Wheelies for Cleric, Thief, Elf, Dwarf, Halflling, Magic-User and Fighter. 1 page for each level. Dwarf, Elf and Halfling races stop where the Labyrinth Lord game stops them. All the numbers are based off of what's in that book.