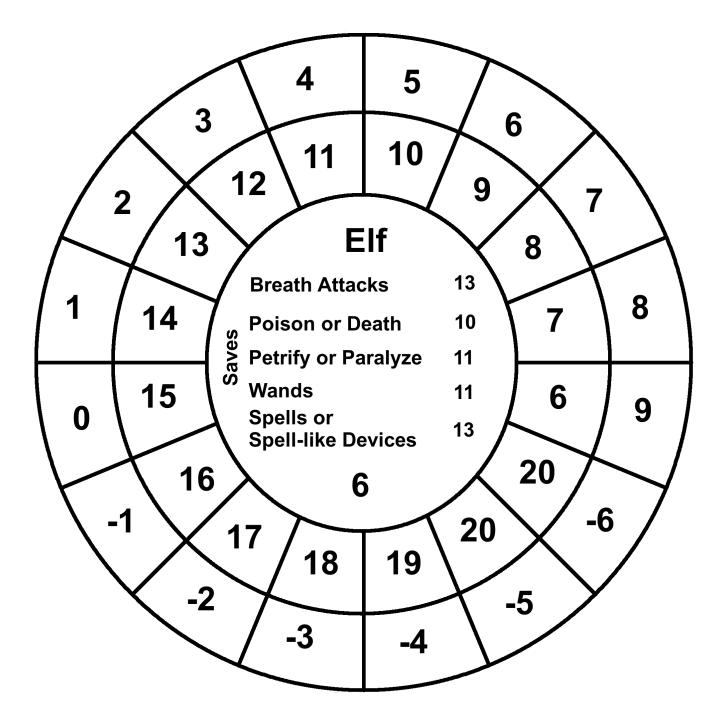

#### Wheelies For Labyrinth Lord Players v.1

Wheelies are round charts that contain game information a Labyrinth Lord player, or even the Labyrinth Lord, might like in front of him/her. Usually this information is in an attack chart, saving throw matrix or written on a character sheet. Now you can just print up a Wheelie that matches your character's class and level. Forget about writing that stuff down! The Wheelies are divided into 3 parts: the outer ring, the first inner ring and the center circle.

The center circle: Top: Class Middle: Saving throws based on the class level. Bottom: Class level

The first two rings from outside in:

The outer ring: AC

First inner ring: the 20 sided dice roll needed to hit the AC in the cell adjacent to it. This corresponds to the class level in the combat matrix of the Labyrinth Lord book.

The following pages contains Wheelies for Cleric, Thief, Elf, Dwarf, Halflling, Magic-User and Fighter. 1 page for each level. Dwarf, Elf and Halfling races stop where the Labyrinth Lord game stops them. All the numbers are based off of what's in that book.