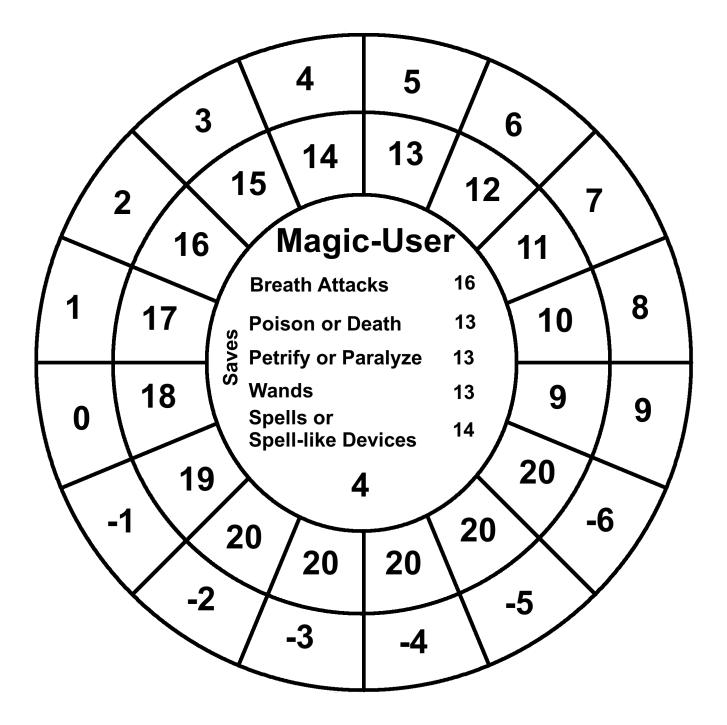

#### Wheelies For Labyrinth Lord Players v.1

Wheelies are round charts that contain game information a Labyrinth Lord player, or even the Labyrinth Lord, might like in front of him/her. Usually this information is in an attack chart, saving throw matrix or written on a character sheet. Now you can just print up a Wheelie that matches your character's class and level. Forget about writing that stuff down! The Wheelies are divided into 3 parts: the outer ring, the first inner ring and the center circle.

The center circle: Top: Class Middle: Saving throws based on the class level. Bottom: Class level

The first two rings from outside in:

The outer ring: AC

First inner ring: the 20 sided dice roll needed to hit the AC in the cell adjacent to it. This corresponds to the class level in the combat matrix of the Labyrinth Lord book.

The following pages contains Wheelies for Cleric, Thief, Elf, Dwarf, Halflling, Magic-User and Fighter. 1 page for each level. Dwarf, Elf and Halfling races stop where the Labyrinth Lord game stops them. All the numbers are based off of what's in that book.