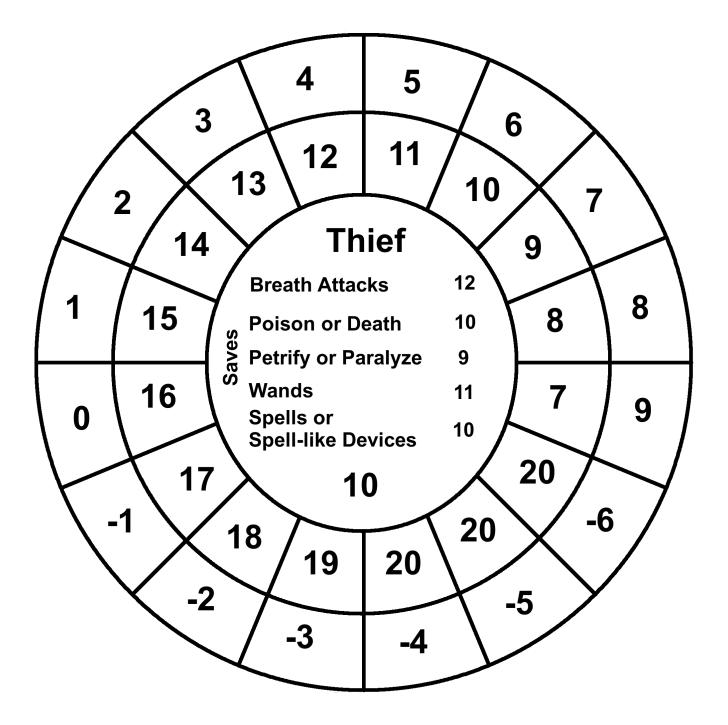

#### Wheelies For Labyrinth Lord Players v.1

Wheelies are round charts that contain game information a Labyrinth Lord player, or even the Labyrinth Lord, might like in front of him/her. Usually this information is in an attack chart, saving throw matrix or written on a character sheet. Now you can just print up a Wheelie that matches your character's class and level. Forget about writing that stuff down! The Wheelies are divided into 3 parts: the outer ring, the first inner ring and the center circle.

The center circle: Top: Class Middle: Saving throws based on the class level. Bottom: Class level

The first two rings from outside in:

The outer ring: AC

First inner ring: the 20 sided dice roll needed to hit the AC in the cell adjacent to it. This corresponds to the class level in the combat matrix of the Labyrinth Lord book.

The following pages contains Wheelies for Cleric, Thief, Elf, Dwarf, Halflling, Magic-User and Fighter. 1 page for each level. Dwarf, Elf and Halfling races stop where the Labyrinth Lord game stops them. All the numbers are based off of what's in that book.