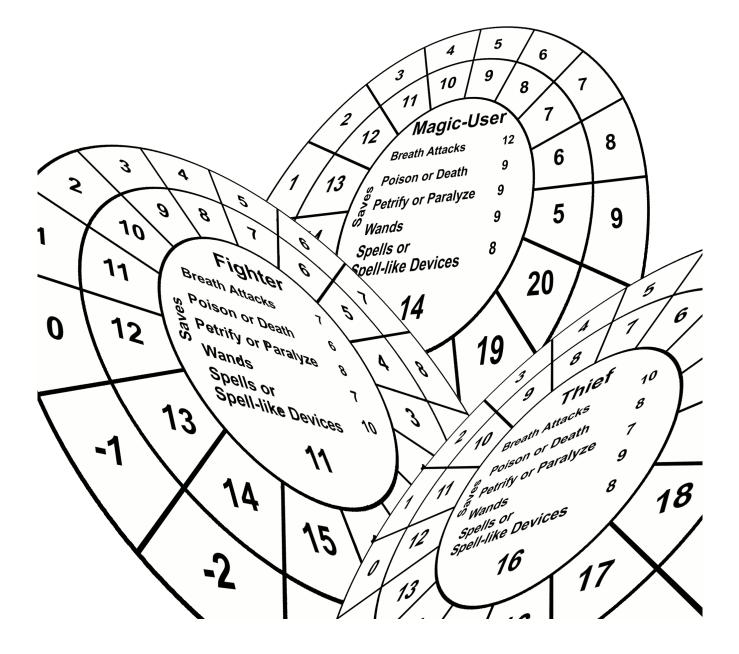

#### Wheelies For Labyrinth Lord Players v.1

Wheelies are round charts that contain game information a Labyrinth Lord player, or even the Labyrinth Lord, might like in front of him/her. Usually this information is in an attack chart, saving throw matrix or written on a character sheet. Now you can just print up a Wheelie that matches your character's class and level. Forget about writing that stuff down! The Wheelies are divided into 3 parts: the outer ring, the first inner ring and the center circle.

The center circle: Top: Class Middle: Saving throws based on the class level. Bottom: Class level

The first two rings from outside in:

The outer ring: AC

First inner ring: the 20 sided dice roll needed to hit the AC in the cell adjacent to it. This corresponds to the class level in the combat matrix of the Labyrinth Lord book.

The following pages contains Wheelies for Cleric, Thief, Elf, Dwarf, Halflling, Magic-User and Fighter. 1 page for each level. Dwarf, Elf and Halfling races stop where the Labyrinth Lord game stops them. All the numbers are based off of what's in that book.