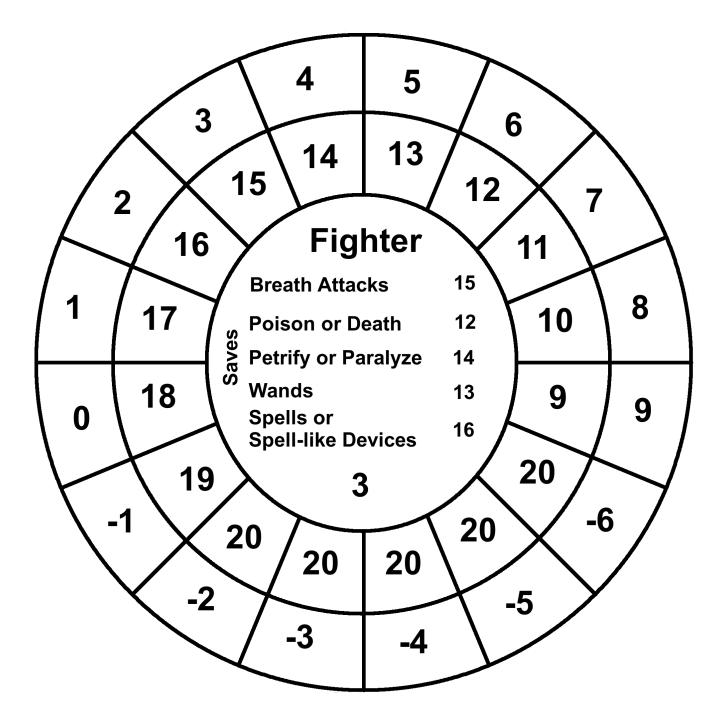

#### Wheelies For Labyrinth Lord Players v.1

Wheelies are round charts that contain game information a Labyrinth Lord player, or even the Labyrinth Lord, might like in front of him/her. Usually this information is in an attack chart, saving throw matrix or written on a character sheet. Now you can just print up a Wheelie that matches your character's class and level. Forget about writing that stuff down! The Wheelies are divided into 3 parts: the outer ring, the first inner ring and the center circle.

The center circle: Top: Class Middle: Saving throws based on the class level. Bottom: Class level

The first two rings from outside in:

The outer ring: AC

First inner ring: the 20 sided dice roll needed to hit the AC in the cell adjacent to it. This corresponds to the class level in the combat matrix of the Labyrinth Lord book.

The following pages contains Wheelies for Cleric, Thief, Elf, Dwarf, Halflling, Magic-User and Fighter. 1 page for each level. Dwarf, Elf and Halfling races stop where the Labyrinth Lord game stops them. All the numbers are based off of what's in that book.