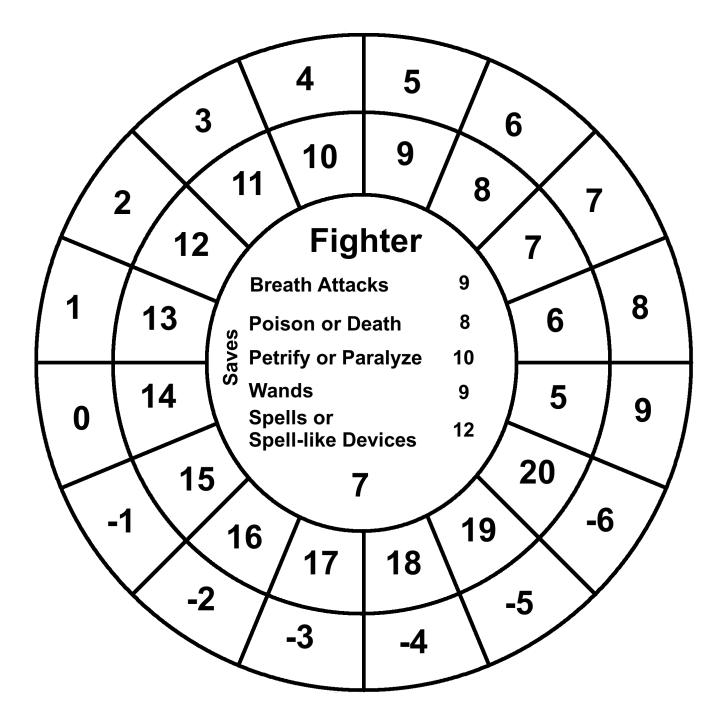

#### Wheelies For Labyrinth Lord Players v.1

Wheelies are round charts that contain game information a Labyrinth Lord player, or even the Labyrinth Lord, might like in front of him/her. Usually this information is in an attack chart, saving throw matrix or written on a character sheet. Now you can just print up a Wheelie that matches your character's class and level. Forget about writing that stuff down! The Wheelies are divided into 3 parts: the outer ring, the first inner ring and the center circle.

The center circle: Top: Class Middle: Saving throws based on the class level. Bottom: Class level

The first two rings from outside in:

The outer ring: AC

First inner ring: the 20 sided dice roll needed to hit the AC in the cell adjacent to it. This corresponds to the class level in the combat matrix of the Labyrinth Lord book.

The following pages contains Wheelies for Cleric, Thief, Elf, Dwarf, Halflling, Magic-User and Fighter. 1 page for each level. Dwarf, Elf and Halfling races stop where the Labyrinth Lord game stops them. All the numbers are based off of what's in that book.