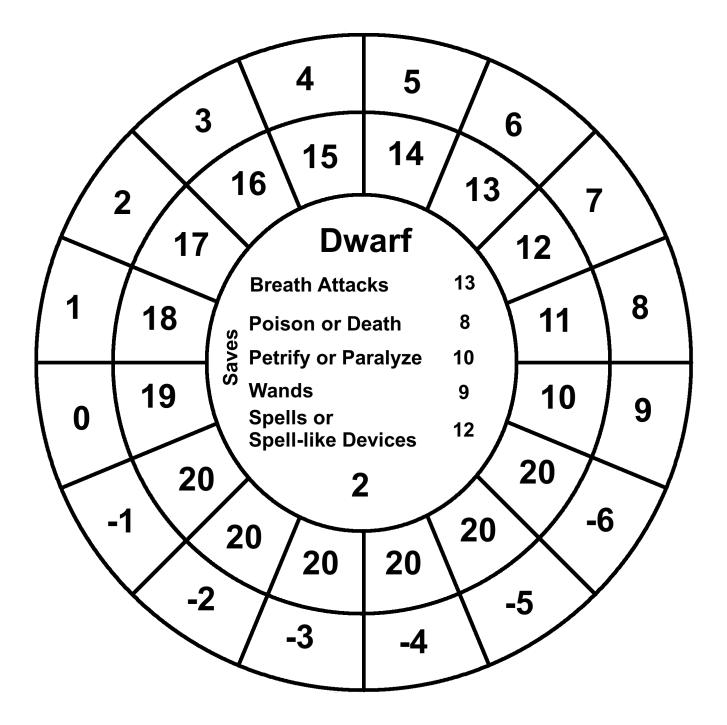

#### Wheelies For Labyrinth Lord Players v.1

Wheelies are round charts that contain game information a Labyrinth Lord player, or even the Labyrinth Lord, might like in front of him/her. Usually this information is in an attack chart, saving throw matrix or written on a character sheet. Now you can just print up a Wheelie that matches your character's class and level. Forget about writing that stuff down! The Wheelies are divided into 3 parts: the outer ring, the first inner ring and the center circle.

The center circle: Top: Class Middle: Saving throws based on the class level. Bottom: Class level

The first two rings from outside in:

The outer ring: AC

First inner ring: the 20 sided dice roll needed to hit the AC in the cell adjacent to it. This corresponds to the class level in the combat matrix of the Labyrinth Lord book.

The following pages contains Wheelies for Cleric, Thief, Elf, Dwarf, Halflling, Magic-User and Fighter. 1 page for each level. Dwarf, Elf and Halfling races stop where the Labyrinth Lord game stops them. All the numbers are based off of what's in that book.