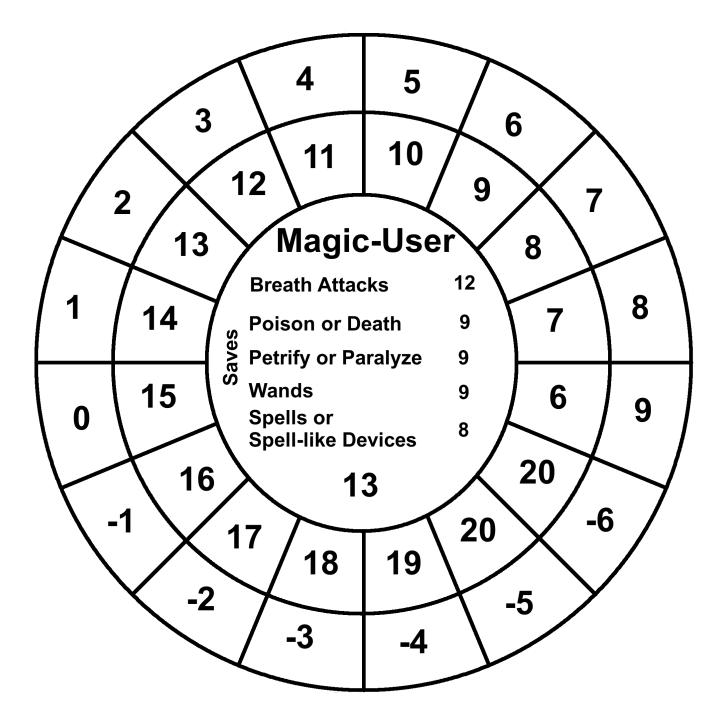

#### Wheelies For Labyrinth Lord Players v.1

Wheelies are round charts that contain game information a Labyrinth Lord player, or even the Labyrinth Lord, might like in front of him/her. Usually this information is in an attack chart, saving throw matrix or written on a character sheet. Now you can just print up a Wheelie that matches your character's class and level. Forget about writing that stuff down! The Wheelies are divided into 3 parts: the outer ring, the first inner ring and the center circle.

The center circle: Top: Class Middle: Saving throws based on the class level. Bottom: Class level

The first two rings from outside in:

The outer ring: AC

First inner ring: the 20 sided dice roll needed to hit the AC in the cell adjacent to it. This corresponds to the class level in the combat matrix of the Labyrinth Lord book.

The following pages contains Wheelies for Cleric, Thief, Elf, Dwarf, Halflling, Magic-User and Fighter. 1 page for each level. Dwarf, Elf and Halfling races stop where the Labyrinth Lord game stops them. All the numbers are based off of what's in that book.