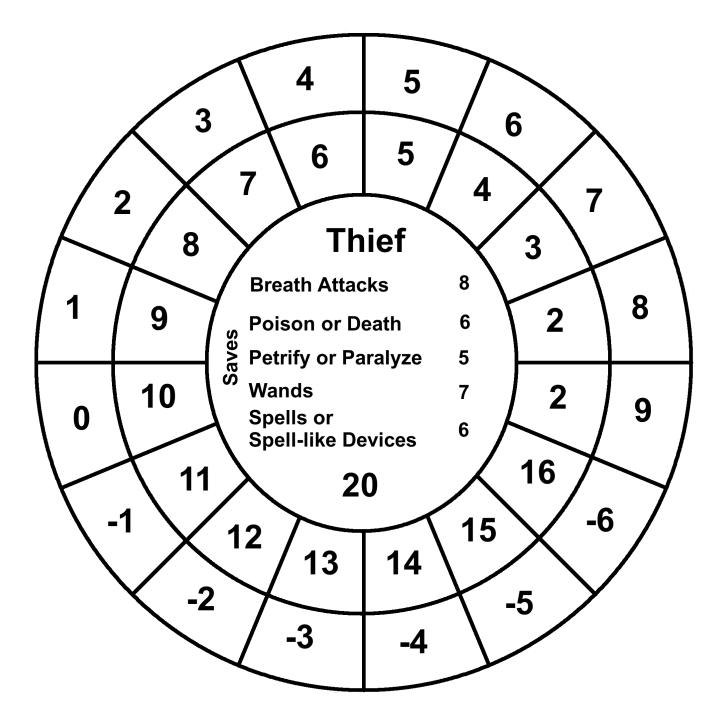

#### Wheelies For Labyrinth Lord Players v.1

Wheelies are round charts that contain game information a Labyrinth Lord player, or even the Labyrinth Lord, might like in front of him/her. Usually this information is in an attack chart, saving throw matrix or written on a character sheet. Now you can just print up a Wheelie that matches your character's class and level. Forget about writing that stuff down! The Wheelies are divided into 3 parts: the outer ring, the first inner ring and the center circle.

The center circle: Top: Class Middle: Saving throws based on the class level. Bottom: Class level

The first two rings from outside in:

The outer ring: AC

First inner ring: the 20 sided dice roll needed to hit the AC in the cell adjacent to it. This corresponds to the class level in the combat matrix of the Labyrinth Lord book.

The following pages contains Wheelies for Cleric, Thief, Elf, Dwarf, Halflling, Magic-User and Fighter. 1 page for each level. Dwarf, Elf and Halfling races stop where the Labyrinth Lord game stops them. All the numbers are based off of what's in that book.