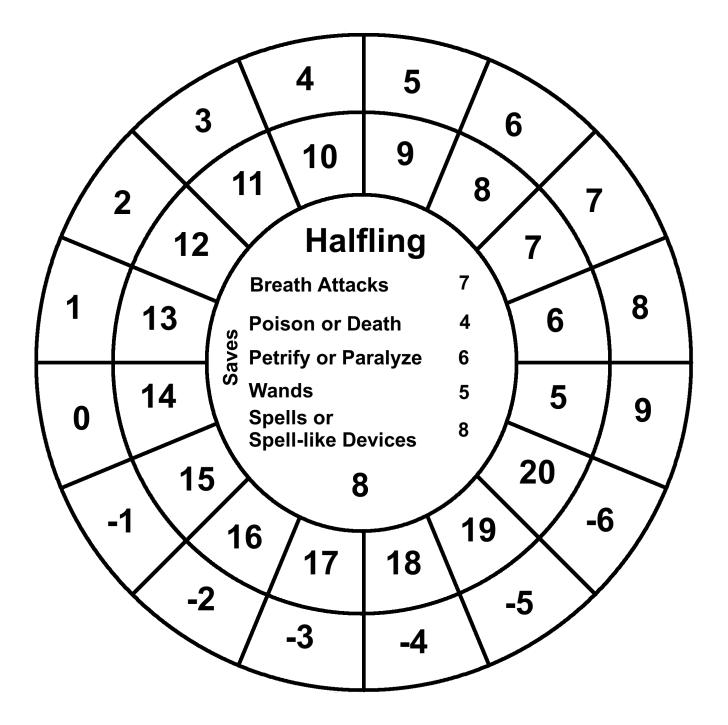

#### Wheelies For Labyrinth Lord Players v.1

Wheelies are round charts that contain game information a Labyrinth Lord player, or even the Labyrinth Lord, might like in front of him/her. Usually this information is in an attack chart, saving throw matrix or written on a character sheet. Now you can just print up a Wheelie that matches your character's class and level. Forget about writing that stuff down! The Wheelies are divided into 3 parts: the outer ring, the first inner ring and the center circle.

The center circle: Top: Class Middle: Saving throws based on the class level. Bottom: Class level

The first two rings from outside in:

The outer ring: AC

First inner ring: the 20 sided dice roll needed to hit the AC in the cell adjacent to it. This corresponds to the class level in the combat matrix of the Labyrinth Lord book.

The following pages contains Wheelies for Cleric, Thief, Elf, Dwarf, Halflling, Magic-User and Fighter. 1 page for each level. Dwarf, Elf and Halfling races stop where the Labyrinth Lord game stops them. All the numbers are based off of what's in that book.