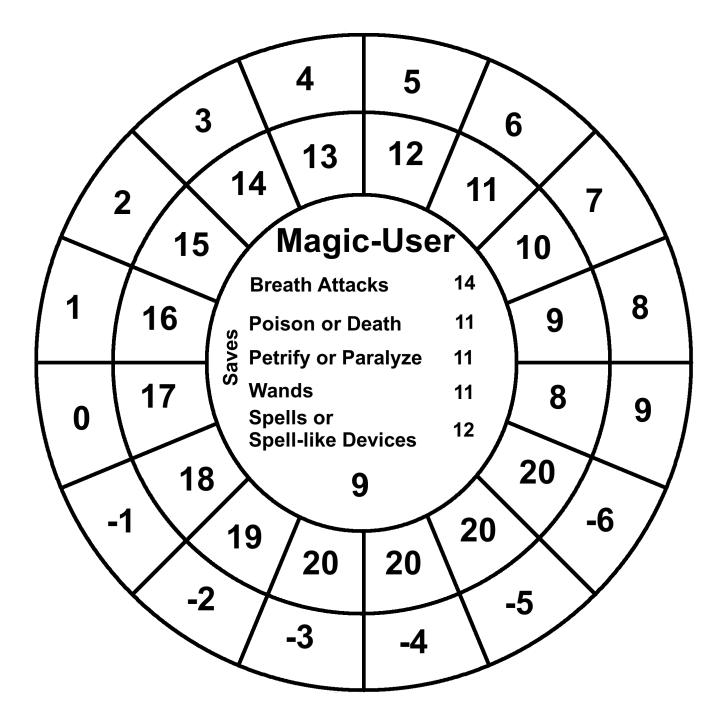

#### Wheelies For Labyrinth Lord Players v.1

Wheelies are round charts that contain game information a Labyrinth Lord player, or even the Labyrinth Lord, might like in front of him/her. Usually this information is in an attack chart, saving throw matrix or written on a character sheet. Now you can just print up a Wheelie that matches your character's class and level. Forget about writing that stuff down! The Wheelies are divided into 3 parts: the outer ring, the first inner ring and the center circle.

The center circle: Top: Class Middle: Saving throws based on the class level. Bottom: Class level

The first two rings from outside in:

The outer ring: AC

First inner ring: the 20 sided dice roll needed to hit the AC in the cell adjacent to it. This corresponds to the class level in the combat matrix of the Labyrinth Lord book.

The following pages contains Wheelies for Cleric, Thief, Elf, Dwarf, Halflling, Magic-User and Fighter. 1 page for each level. Dwarf, Elf and Halfling races stop where the Labyrinth Lord game stops them. All the numbers are based off of what's in that book.