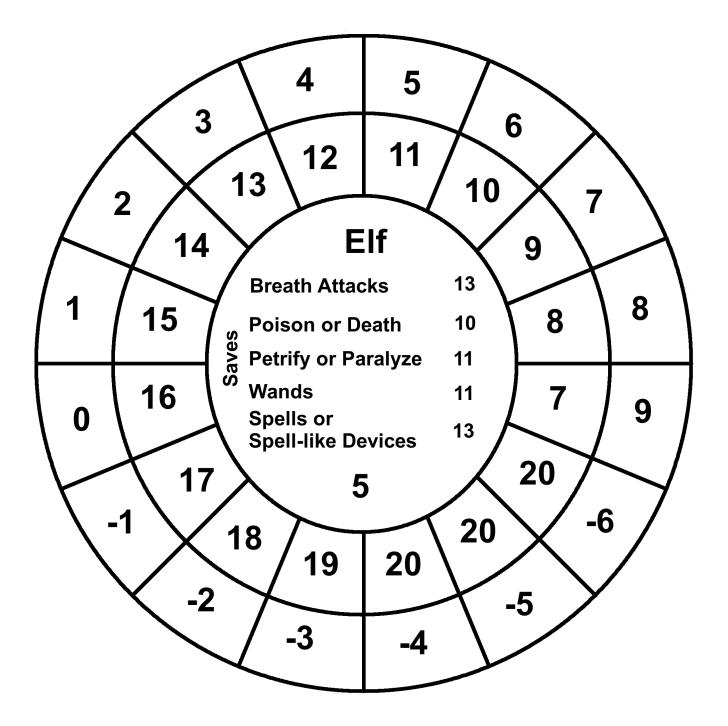

#### Wheelies For Labyrinth Lord Players v.1

Wheelies are round charts that contain game information a Labyrinth Lord player, or even the Labyrinth Lord, might like in front of him/her. Usually this information is in an attack chart, saving throw matrix or written on a character sheet. Now you can just print up a Wheelie that matches your character's class and level. Forget about writing that stuff down! The Wheelies are divided into 3 parts: the outer ring, the first inner ring and the center circle.

The center circle: Top: Class Middle: Saving throws based on the class level. Bottom: Class level

The first two rings from outside in:

The outer ring: AC

First inner ring: the 20 sided dice roll needed to hit the AC in the cell adjacent to it. This corresponds to the class level in the combat matrix of the Labyrinth Lord book.

The following pages contains Wheelies for Cleric, Thief, Elf, Dwarf, Halflling, Magic-User and Fighter. 1 page for each level. Dwarf, Elf and Halfling races stop where the Labyrinth Lord game stops them. All the numbers are based off of what's in that book.