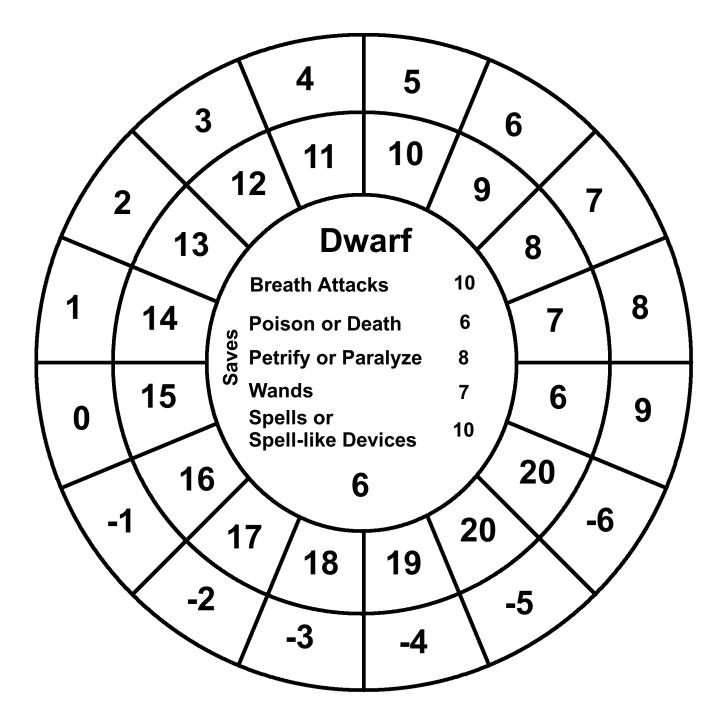

#### Wheelies For Labyrinth Lord Players v.1

Wheelies are round charts that contain game information a Labyrinth Lord player, or even the Labyrinth Lord, might like in front of him/her. Usually this information is in an attack chart, saving throw matrix or written on a character sheet. Now you can just print up a Wheelie that matches your character's class and level. Forget about writing that stuff down! The Wheelies are divided into 3 parts: the outer ring, the first inner ring and the center circle.

The center circle: Top: Class Middle: Saving throws based on the class level. Bottom: Class level

The first two rings from outside in:

The outer ring: AC

First inner ring: the 20 sided dice roll needed to hit the AC in the cell adjacent to it. This corresponds to the class level in the combat matrix of the Labyrinth Lord book.

The following pages contains Wheelies for Cleric, Thief, Elf, Dwarf, Halflling, Magic-User and Fighter. 1 page for each level. Dwarf, Elf and Halfling races stop where the Labyrinth Lord game stops them. All the numbers are based off of what's in that book.