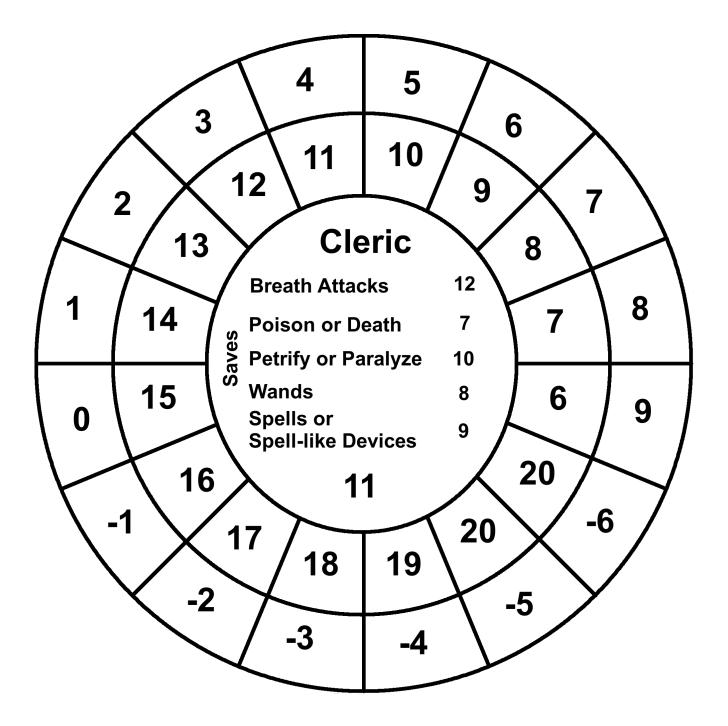

#### Wheelies For Labyrinth Lord Players v.1

Wheelies are round charts that contain game information a Labyrinth Lord player, or even the Labyrinth Lord, might like in front of him/her. Usually this information is in an attack chart, saving throw matrix or written on a character sheet. Now you can just print up a Wheelie that matches your character's class and level. Forget about writing that stuff down! The Wheelies are divided into 3 parts: the outer ring, the first inner ring and the center circle.

The center circle: Top: Class Middle: Saving throws based on the class level. Bottom: Class level

The first two rings from outside in:

The outer ring: AC

First inner ring: the 20 sided dice roll needed to hit the AC in the cell adjacent to it. This corresponds to the class level in the combat matrix of the Labyrinth Lord book.

The following pages contains Wheelies for Cleric, Thief, Elf, Dwarf, Halflling, Magic-User and Fighter. 1 page for each level. Dwarf, Elf and Halfling races stop where the Labyrinth Lord game stops them. All the numbers are based off of what's in that book.