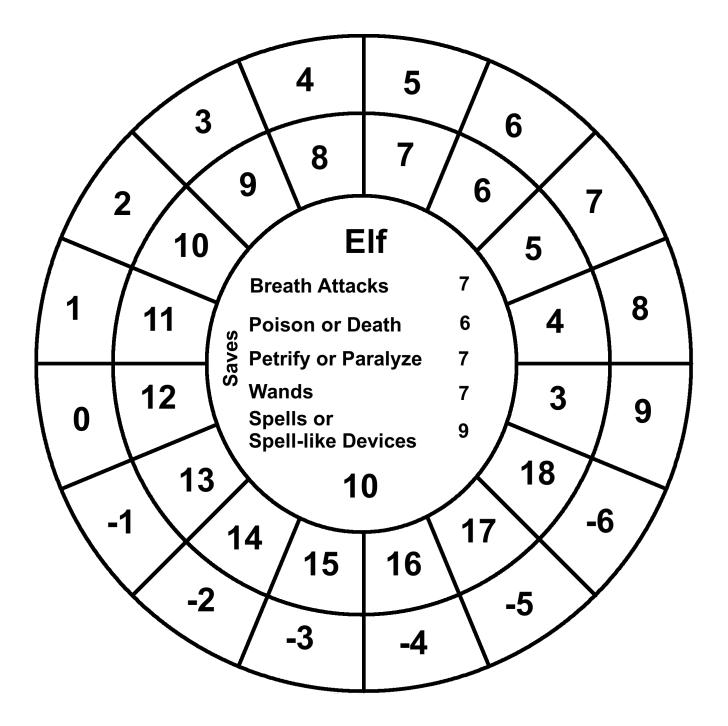

#### Wheelies For Labyrinth Lord Players v.1

Wheelies are round charts that contain game information a Labyrinth Lord player, or even the Labyrinth Lord, might like in front of him/her. Usually this information is in an attack chart, saving throw matrix or written on a character sheet. Now you can just print up a Wheelie that matches your character's class and level. Forget about writing that stuff down! The Wheelies are divided into 3 parts: the outer ring, the first inner ring and the center circle.

The center circle: Top: Class Middle: Saving throws based on the class level. Bottom: Class level

The first two rings from outside in:

The outer ring: AC

First inner ring: the 20 sided dice roll needed to hit the AC in the cell adjacent to it. This corresponds to the class level in the combat matrix of the Labyrinth Lord book.

The following pages contains Wheelies for Cleric, Thief, Elf, Dwarf, Halflling, Magic-User and Fighter. 1 page for each level. Dwarf, Elf and Halfling races stop where the Labyrinth Lord game stops them. All the numbers are based off of what's in that book.