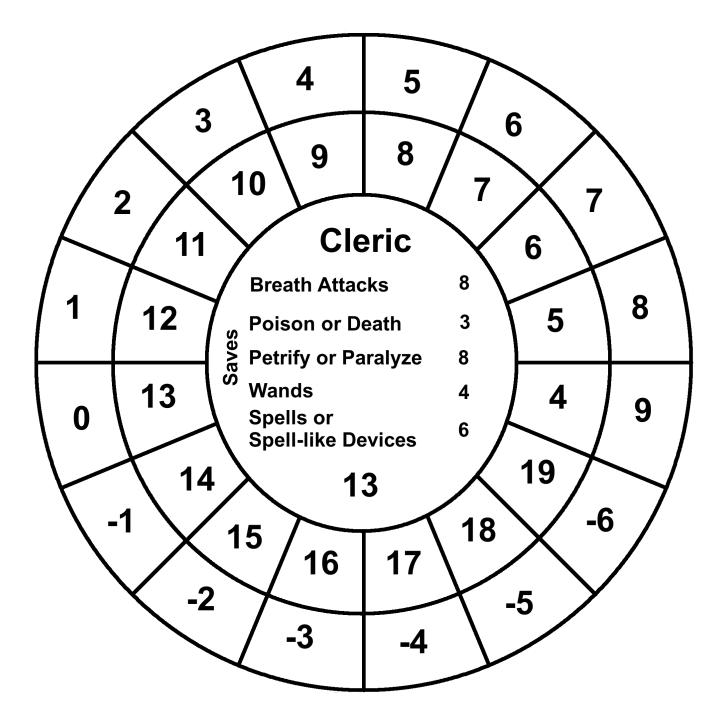

#### Wheelies For Labyrinth Lord Players v.1

Wheelies are round charts that contain game information a Labyrinth Lord player, or even the Labyrinth Lord, might like in front of him/her. Usually this information is in an attack chart, saving throw matrix or written on a character sheet. Now you can just print up a Wheelie that matches your character's class and level. Forget about writing that stuff down! The Wheelies are divided into 3 parts: the outer ring, the first inner ring and the center circle.

The center circle: Top: Class Middle: Saving throws based on the class level. Bottom: Class level

The first two rings from outside in:

The outer ring: AC

First inner ring: the 20 sided dice roll needed to hit the AC in the cell adjacent to it. This corresponds to the class level in the combat matrix of the Labyrinth Lord book.

The following pages contains Wheelies for Cleric, Thief, Elf, Dwarf, Halflling, Magic-User and Fighter. 1 page for each level. Dwarf, Elf and Halfling races stop where the Labyrinth Lord game stops them. All the numbers are based off of what's in that book.