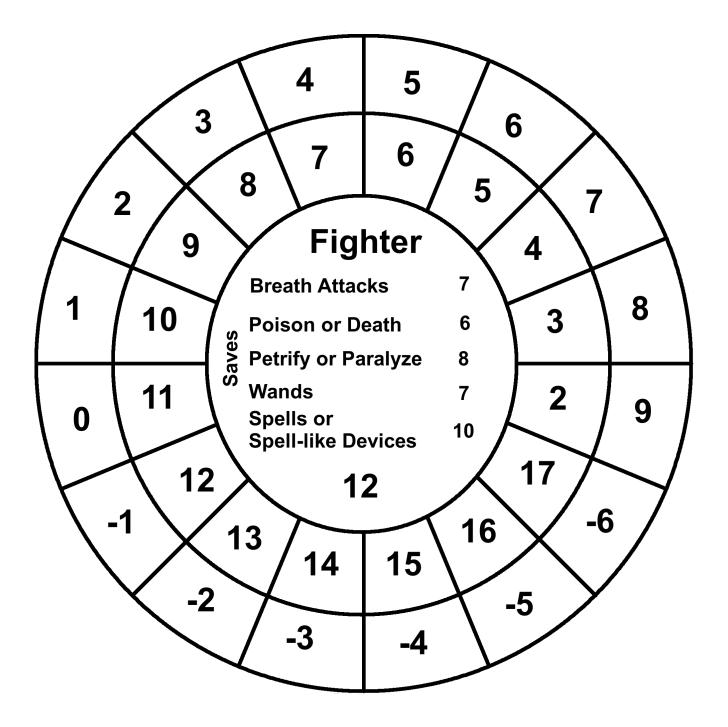

#### Wheelies For Labyrinth Lord Players v.1

Wheelies are round charts that contain game information a Labyrinth Lord player, or even the Labyrinth Lord, might like in front of him/her. Usually this information is in an attack chart, saving throw matrix or written on a character sheet. Now you can just print up a Wheelie that matches your character's class and level. Forget about writing that stuff down! The Wheelies are divided into 3 parts: the outer ring, the first inner ring and the center circle.

The center circle: Top: Class Middle: Saving throws based on the class level. Bottom: Class level

The first two rings from outside in:

The outer ring: AC

First inner ring: the 20 sided dice roll needed to hit the AC in the cell adjacent to it. This corresponds to the class level in the combat matrix of the Labyrinth Lord book.

The following pages contains Wheelies for Cleric, Thief, Elf, Dwarf, Halflling, Magic-User and Fighter. 1 page for each level. Dwarf, Elf and Halfling races stop where the Labyrinth Lord game stops them. All the numbers are based off of what's in that book.