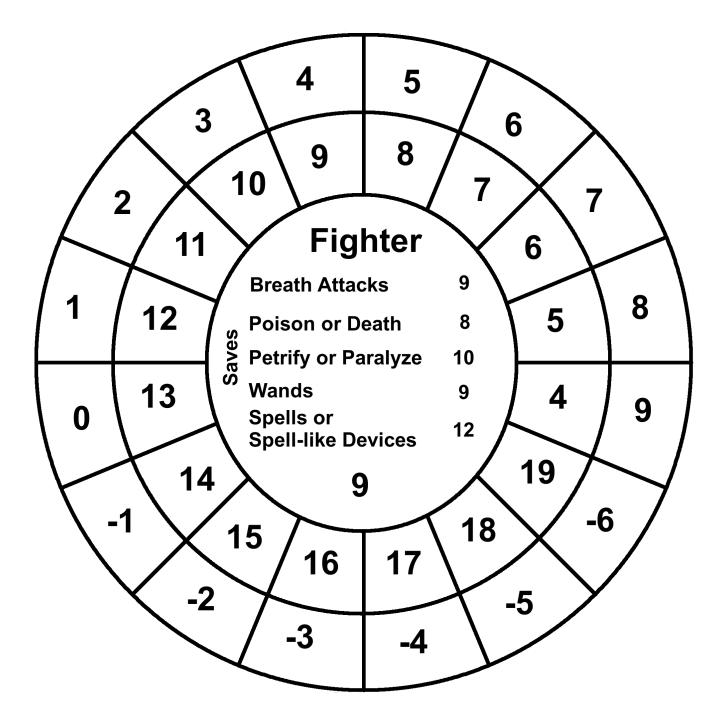

#### Wheelies For Labyrinth Lord Players v.1

Wheelies are round charts that contain game information a Labyrinth Lord player, or even the Labyrinth Lord, might like in front of him/her. Usually this information is in an attack chart, saving throw matrix or written on a character sheet. Now you can just print up a Wheelie that matches your character's class and level. Forget about writing that stuff down! The Wheelies are divided into 3 parts: the outer ring, the first inner ring and the center circle.

The center circle: Top: Class Middle: Saving throws based on the class level. Bottom: Class level

The first two rings from outside in:

The outer ring: AC

First inner ring: the 20 sided dice roll needed to hit the AC in the cell adjacent to it. This corresponds to the class level in the combat matrix of the Labyrinth Lord book.

The following pages contains Wheelies for Cleric, Thief, Elf, Dwarf, Halflling, Magic-User and Fighter. 1 page for each level. Dwarf, Elf and Halfling races stop where the Labyrinth Lord game stops them. All the numbers are based off of what's in that book.