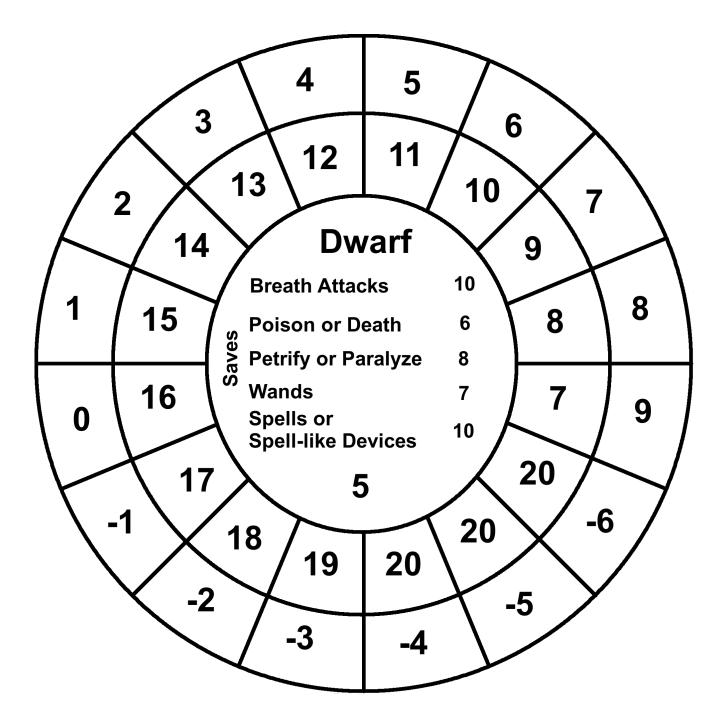

#### Wheelies For Labyrinth Lord Players v.1

Wheelies are round charts that contain game information a Labyrinth Lord player, or even the Labyrinth Lord, might like in front of him/her. Usually this information is in an attack chart, saving throw matrix or written on a character sheet. Now you can just print up a Wheelie that matches your character's class and level. Forget about writing that stuff down! The Wheelies are divided into 3 parts: the outer ring, the first inner ring and the center circle.

The center circle: Top: Class Middle: Saving throws based on the class level. Bottom: Class level

The first two rings from outside in:

The outer ring: AC

First inner ring: the 20 sided dice roll needed to hit the AC in the cell adjacent to it. This corresponds to the class level in the combat matrix of the Labyrinth Lord book.

The following pages contains Wheelies for Cleric, Thief, Elf, Dwarf, Halflling, Magic-User and Fighter. 1 page for each level. Dwarf, Elf and Halfling races stop where the Labyrinth Lord game stops them. All the numbers are based off of what's in that book.