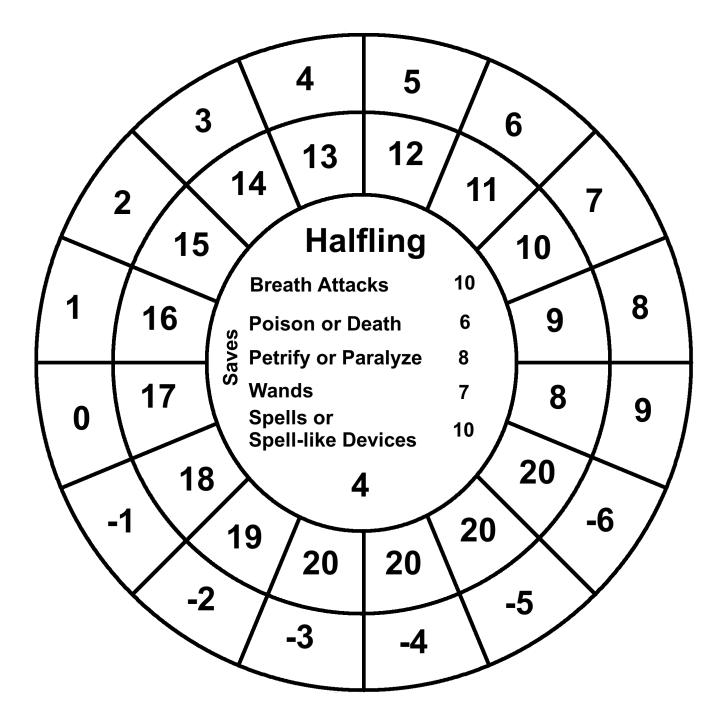

#### Wheelies For Labyrinth Lord Players v.1

Wheelies are round charts that contain game information a Labyrinth Lord player, or even the Labyrinth Lord, might like in front of him/her. Usually this information is in an attack chart, saving throw matrix or written on a character sheet. Now you can just print up a Wheelie that matches your character's class and level. Forget about writing that stuff down! The Wheelies are divided into 3 parts: the outer ring, the first inner ring and the center circle.

The center circle: Top: Class Middle: Saving throws based on the class level. Bottom: Class level

The first two rings from outside in:

The outer ring: AC

First inner ring: the 20 sided dice roll needed to hit the AC in the cell adjacent to it. This corresponds to the class level in the combat matrix of the Labyrinth Lord book.

The following pages contains Wheelies for Cleric, Thief, Elf, Dwarf, Halflling, Magic-User and Fighter. 1 page for each level. Dwarf, Elf and Halfling races stop where the Labyrinth Lord game stops them. All the numbers are based off of what's in that book.