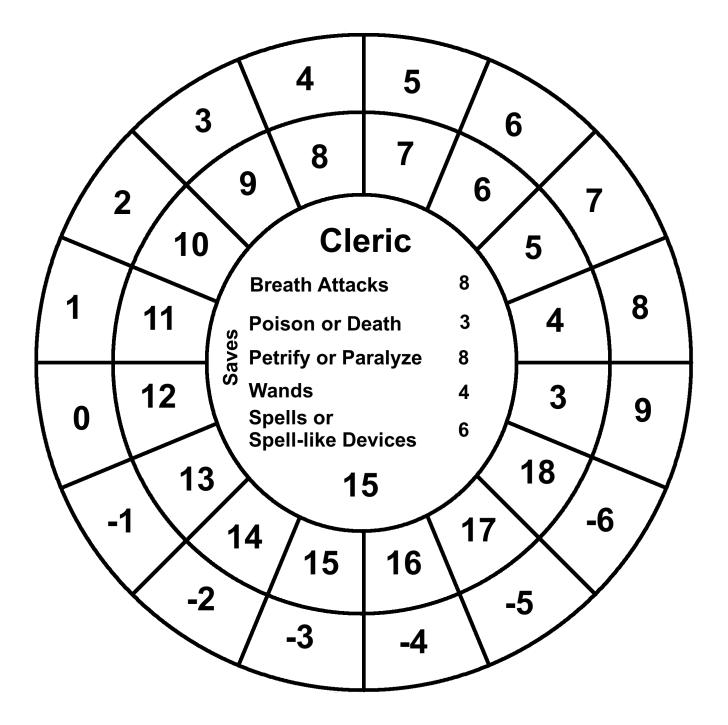

#### Wheelies For Labyrinth Lord Players v.1

Wheelies are round charts that contain game information a Labyrinth Lord player, or even the Labyrinth Lord, might like in front of him/her. Usually this information is in an attack chart, saving throw matrix or written on a character sheet. Now you can just print up a Wheelie that matches your character's class and level. Forget about writing that stuff down! The Wheelies are divided into 3 parts: the outer ring, the first inner ring and the center circle.

The center circle: Top: Class Middle: Saving throws based on the class level. Bottom: Class level

The first two rings from outside in:

The outer ring: AC

First inner ring: the 20 sided dice roll needed to hit the AC in the cell adjacent to it. This corresponds to the class level in the combat matrix of the Labyrinth Lord book.

The following pages contains Wheelies for Cleric, Thief, Elf, Dwarf, Halflling, Magic-User and Fighter. 1 page for each level. Dwarf, Elf and Halfling races stop where the Labyrinth Lord game stops them. All the numbers are based off of what's in that book.