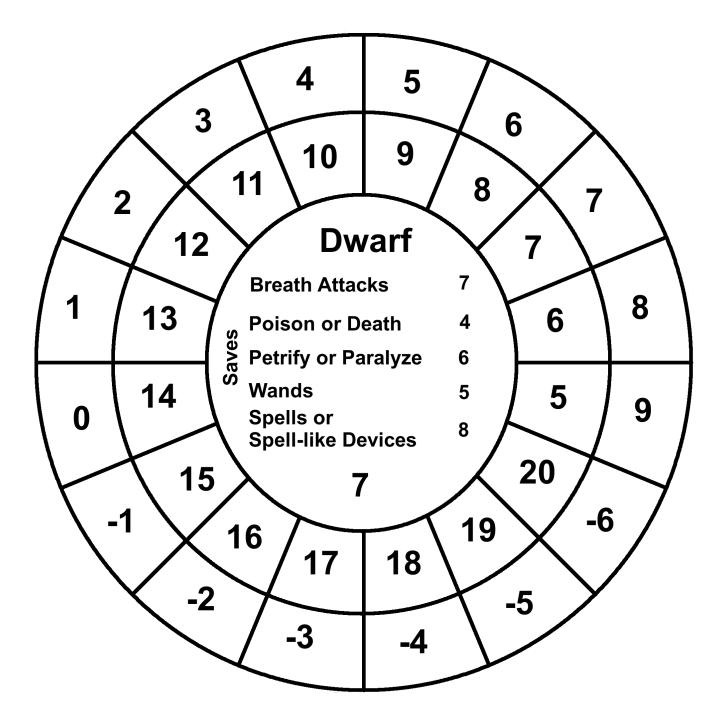

#### Wheelies For Labyrinth Lord Players v.1

Wheelies are round charts that contain game information a Labyrinth Lord player, or even the Labyrinth Lord, might like in front of him/her. Usually this information is in an attack chart, saving throw matrix or written on a character sheet. Now you can just print up a Wheelie that matches your character's class and level. Forget about writing that stuff down! The Wheelies are divided into 3 parts: the outer ring, the first inner ring and the center circle.

The center circle: Top: Class Middle: Saving throws based on the class level. Bottom: Class level

The first two rings from outside in:

The outer ring: AC

First inner ring: the 20 sided dice roll needed to hit the AC in the cell adjacent to it. This corresponds to the class level in the combat matrix of the Labyrinth Lord book.

The following pages contains Wheelies for Cleric, Thief, Elf, Dwarf, Halflling, Magic-User and Fighter. 1 page for each level. Dwarf, Elf and Halfling races stop where the Labyrinth Lord game stops them. All the numbers are based off of what's in that book.