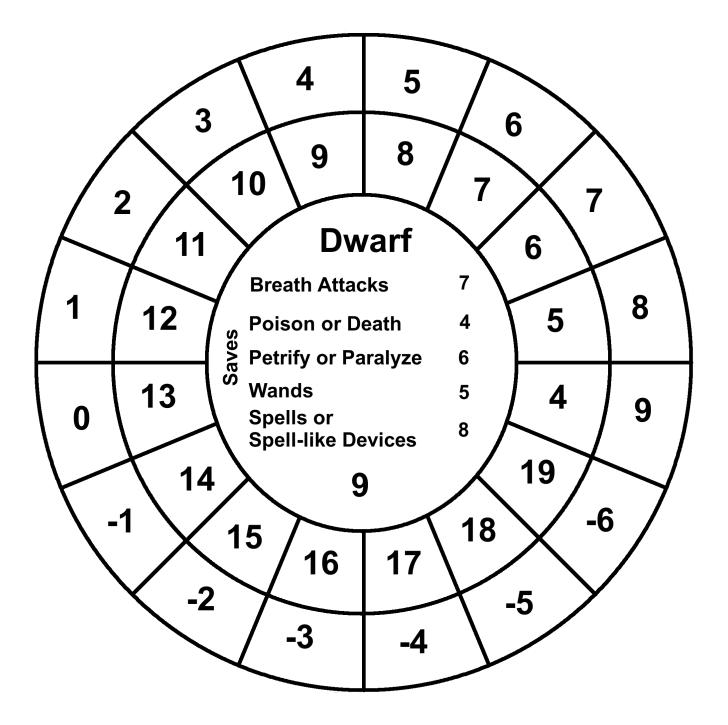

#### Wheelies For Labyrinth Lord Players v.1

Wheelies are round charts that contain game information a Labyrinth Lord player, or even the Labyrinth Lord, might like in front of him/her. Usually this information is in an attack chart, saving throw matrix or written on a character sheet. Now you can just print up a Wheelie that matches your character's class and level. Forget about writing that stuff down! The Wheelies are divided into 3 parts: the outer ring, the first inner ring and the center circle.

The center circle: Top: Class Middle: Saving throws based on the class level. Bottom: Class level

The first two rings from outside in:

The outer ring: AC

First inner ring: the 20 sided dice roll needed to hit the AC in the cell adjacent to it. This corresponds to the class level in the combat matrix of the Labyrinth Lord book.

The following pages contains Wheelies for Cleric, Thief, Elf, Dwarf, Halflling, Magic-User and Fighter. 1 page for each level. Dwarf, Elf and Halfling races stop where the Labyrinth Lord game stops them. All the numbers are based off of what's in that book.