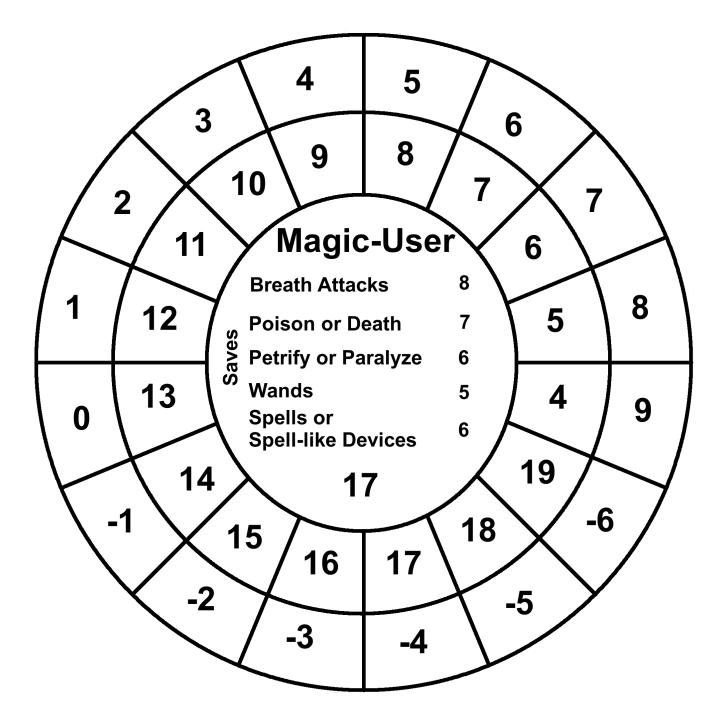

#### Wheelies For Labyrinth Lord Players v.1

Wheelies are round charts that contain game information a Labyrinth Lord player, or even the Labyrinth Lord, might like in front of him/her. Usually this information is in an attack chart, saving throw matrix or written on a character sheet. Now you can just print up a Wheelie that matches your character's class and level. Forget about writing that stuff down! The Wheelies are divided into 3 parts: the outer ring, the first inner ring and the center circle.

The center circle: Top: Class Middle: Saving throws based on the class level. Bottom: Class level

The first two rings from outside in:

The outer ring: AC

First inner ring: the 20 sided dice roll needed to hit the AC in the cell adjacent to it. This corresponds to the class level in the combat matrix of the Labyrinth Lord book.

The following pages contains Wheelies for Cleric, Thief, Elf, Dwarf, Halflling, Magic-User and Fighter. 1 page for each level. Dwarf, Elf and Halfling races stop where the Labyrinth Lord game stops them. All the numbers are based off of what's in that book.