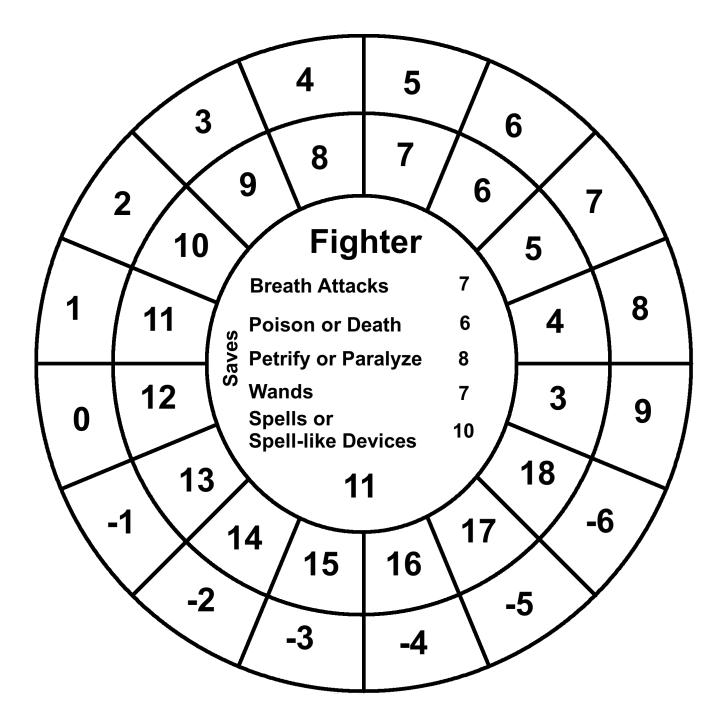

#### Wheelies For Labyrinth Lord Players v.1

Wheelies are round charts that contain game information a Labyrinth Lord player, or even the Labyrinth Lord, might like in front of him/her. Usually this information is in an attack chart, saving throw matrix or written on a character sheet. Now you can just print up a Wheelie that matches your character's class and level. Forget about writing that stuff down! The Wheelies are divided into 3 parts: the outer ring, the first inner ring and the center circle.

The center circle: Top: Class Middle: Saving throws based on the class level. Bottom: Class level

The first two rings from outside in:

The outer ring: AC

First inner ring: the 20 sided dice roll needed to hit the AC in the cell adjacent to it. This corresponds to the class level in the combat matrix of the Labyrinth Lord book.

The following pages contains Wheelies for Cleric, Thief, Elf, Dwarf, Halflling, Magic-User and Fighter. 1 page for each level. Dwarf, Elf and Halfling races stop where the Labyrinth Lord game stops them. All the numbers are based off of what's in that book.