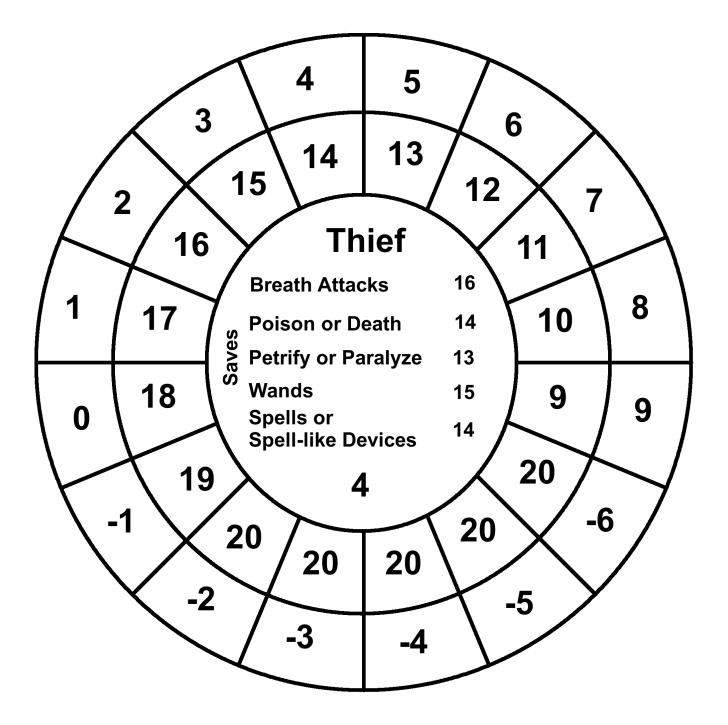

#### Wheelies For Labyrinth Lord Players v.1

Wheelies are round charts that contain game information a Labyrinth Lord player, or even the Labyrinth Lord, might like in front of him/her. Usually this information is in an attack chart, saving throw matrix or written on a character sheet. Now you can just print up a Wheelie that matches your character's class and level. Forget about writing that stuff down! The Wheelies are divided into 3 parts: the outer ring, the first inner ring and the center circle.

The center circle: Top: Class Middle: Saving throws based on the class level. Bottom: Class level

The first two rings from outside in:

The outer ring: AC

First inner ring: the 20 sided dice roll needed to hit the AC in the cell adjacent to it. This corresponds to the class level in the combat matrix of the Labyrinth Lord book.

The following pages contains Wheelies for Cleric, Thief, Elf, Dwarf, Halflling, Magic-User and Fighter. 1 page for each level. Dwarf, Elf and Halfling races stop where the Labyrinth Lord game stops them. All the numbers are based off of what's in that book.