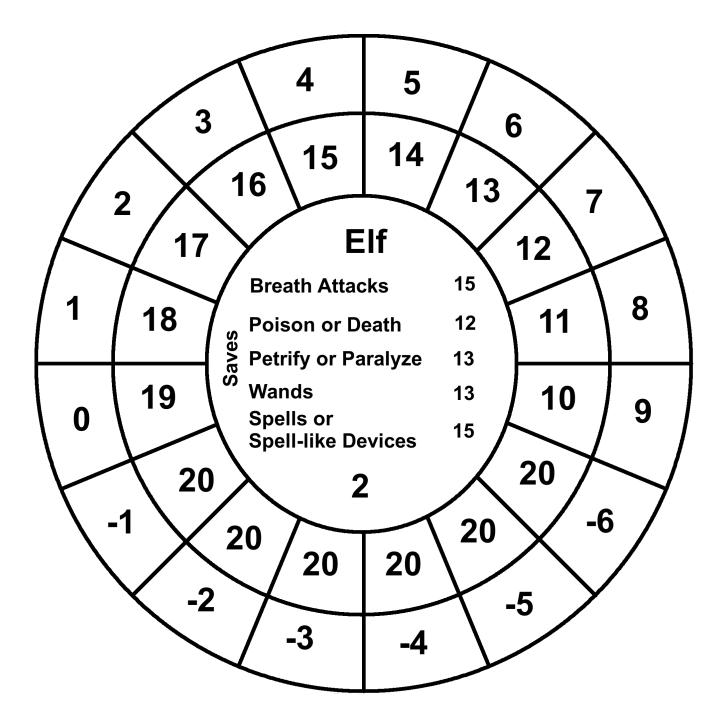

#### Wheelies For Labyrinth Lord Players v.1

Wheelies are round charts that contain game information a Labyrinth Lord player, or even the Labyrinth Lord, might like in front of him/her. Usually this information is in an attack chart, saving throw matrix or written on a character sheet. Now you can just print up a Wheelie that matches your character's class and level. Forget about writing that stuff down! The Wheelies are divided into 3 parts: the outer ring, the first inner ring and the center circle.

The center circle: Top: Class Middle: Saving throws based on the class level. Bottom: Class level

The first two rings from outside in:

The outer ring: AC

First inner ring: the 20 sided dice roll needed to hit the AC in the cell adjacent to it. This corresponds to the class level in the combat matrix of the Labyrinth Lord book.

The following pages contains Wheelies for Cleric, Thief, Elf, Dwarf, Halflling, Magic-User and Fighter. 1 page for each level. Dwarf, Elf and Halfling races stop where the Labyrinth Lord game stops them. All the numbers are based off of what's in that book.