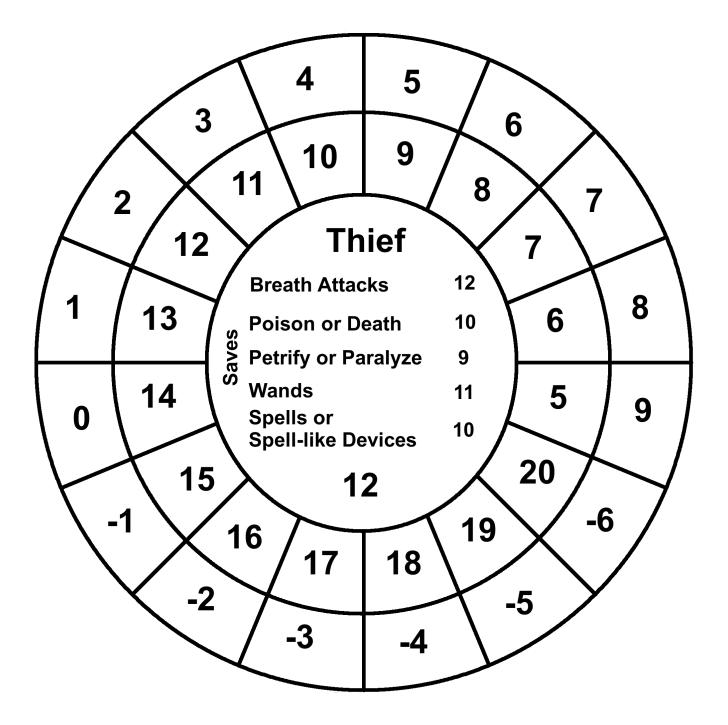

#### Wheelies For Labyrinth Lord Players v.1

Wheelies are round charts that contain game information a Labyrinth Lord player, or even the Labyrinth Lord, might like in front of him/her. Usually this information is in an attack chart, saving throw matrix or written on a character sheet. Now you can just print up a Wheelie that matches your character's class and level. Forget about writing that stuff down! The Wheelies are divided into 3 parts: the outer ring, the first inner ring and the center circle.

The center circle: Top: Class Middle: Saving throws based on the class level. Bottom: Class level

The first two rings from outside in:

The outer ring: AC

First inner ring: the 20 sided dice roll needed to hit the AC in the cell adjacent to it. This corresponds to the class level in the combat matrix of the Labyrinth Lord book.

The following pages contains Wheelies for Cleric, Thief, Elf, Dwarf, Halflling, Magic-User and Fighter. 1 page for each level. Dwarf, Elf and Halfling races stop where the Labyrinth Lord game stops them. All the numbers are based off of what's in that book.