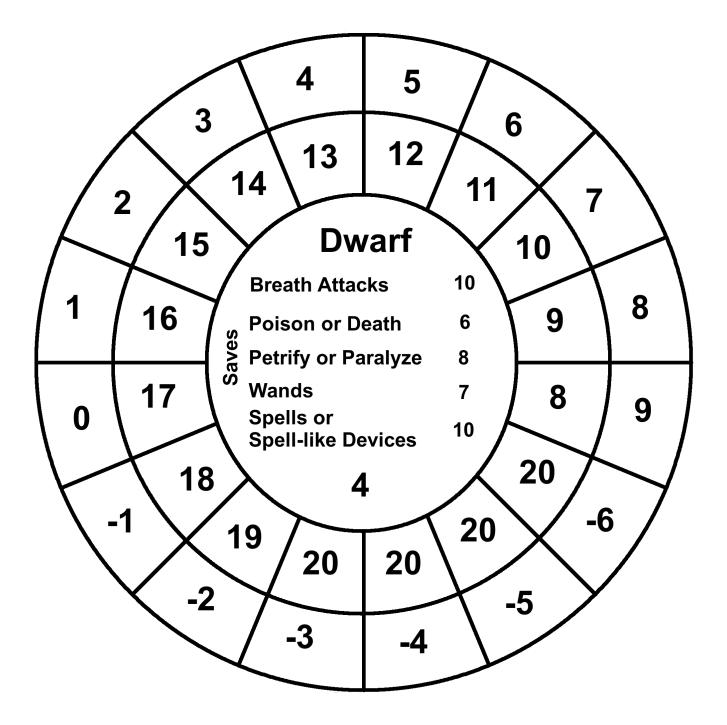

#### Wheelies For Labyrinth Lord Players v.1

Wheelies are round charts that contain game information a Labyrinth Lord player, or even the Labyrinth Lord, might like in front of him/her. Usually this information is in an attack chart, saving throw matrix or written on a character sheet. Now you can just print up a Wheelie that matches your character's class and level. Forget about writing that stuff down! The Wheelies are divided into 3 parts: the outer ring, the first inner ring and the center circle.

The center circle: Top: Class Middle: Saving throws based on the class level. Bottom: Class level

The first two rings from outside in:

The outer ring: AC

First inner ring: the 20 sided dice roll needed to hit the AC in the cell adjacent to it. This corresponds to the class level in the combat matrix of the Labyrinth Lord book.

The following pages contains Wheelies for Cleric, Thief, Elf, Dwarf, Halflling, Magic-User and Fighter. 1 page for each level. Dwarf, Elf and Halfling races stop where the Labyrinth Lord game stops them. All the numbers are based off of what's in that book.