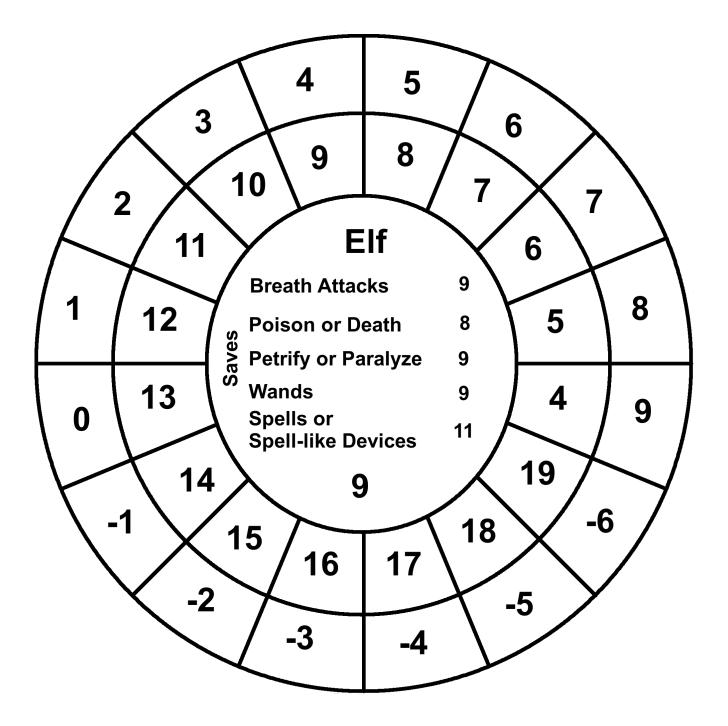

#### Wheelies For Labyrinth Lord Players v.1

Wheelies are round charts that contain game information a Labyrinth Lord player, or even the Labyrinth Lord, might like in front of him/her. Usually this information is in an attack chart, saving throw matrix or written on a character sheet. Now you can just print up a Wheelie that matches your character's class and level. Forget about writing that stuff down! The Wheelies are divided into 3 parts: the outer ring, the first inner ring and the center circle.

The center circle: Top: Class Middle: Saving throws based on the class level. Bottom: Class level

The first two rings from outside in:

The outer ring: AC

First inner ring: the 20 sided dice roll needed to hit the AC in the cell adjacent to it. This corresponds to the class level in the combat matrix of the Labyrinth Lord book.

The following pages contains Wheelies for Cleric, Thief, Elf, Dwarf, Halflling, Magic-User and Fighter. 1 page for each level. Dwarf, Elf and Halfling races stop where the Labyrinth Lord game stops them. All the numbers are based off of what's in that book.