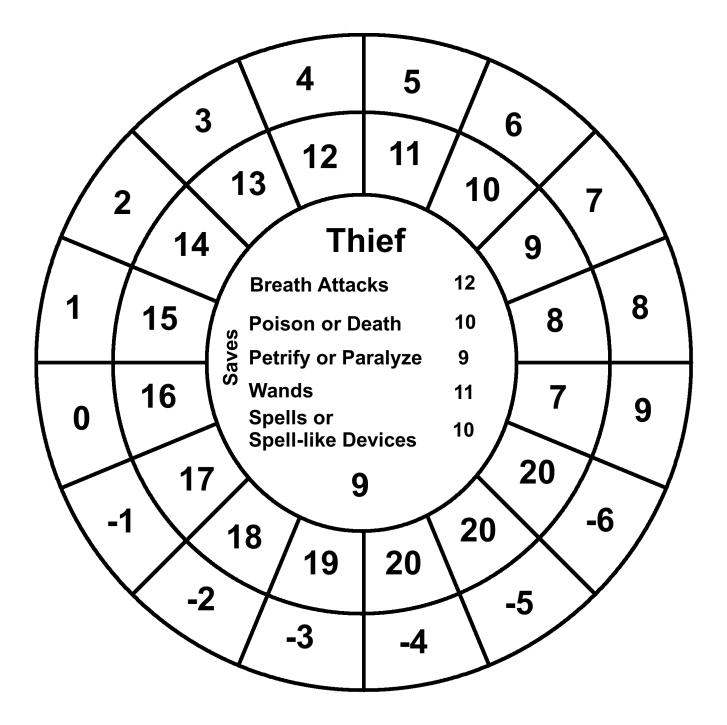

#### Wheelies For Labyrinth Lord Players v.1

Wheelies are round charts that contain game information a Labyrinth Lord player, or even the Labyrinth Lord, might like in front of him/her. Usually this information is in an attack chart, saving throw matrix or written on a character sheet. Now you can just print up a Wheelie that matches your character's class and level. Forget about writing that stuff down! The Wheelies are divided into 3 parts: the outer ring, the first inner ring and the center circle.

The center circle: Top: Class Middle: Saving throws based on the class level. Bottom: Class level

The first two rings from outside in:

The outer ring: AC

First inner ring: the 20 sided dice roll needed to hit the AC in the cell adjacent to it. This corresponds to the class level in the combat matrix of the Labyrinth Lord book.

The following pages contains Wheelies for Cleric, Thief, Elf, Dwarf, Halflling, Magic-User and Fighter. 1 page for each level. Dwarf, Elf and Halfling races stop where the Labyrinth Lord game stops them. All the numbers are based off of what's in that book.