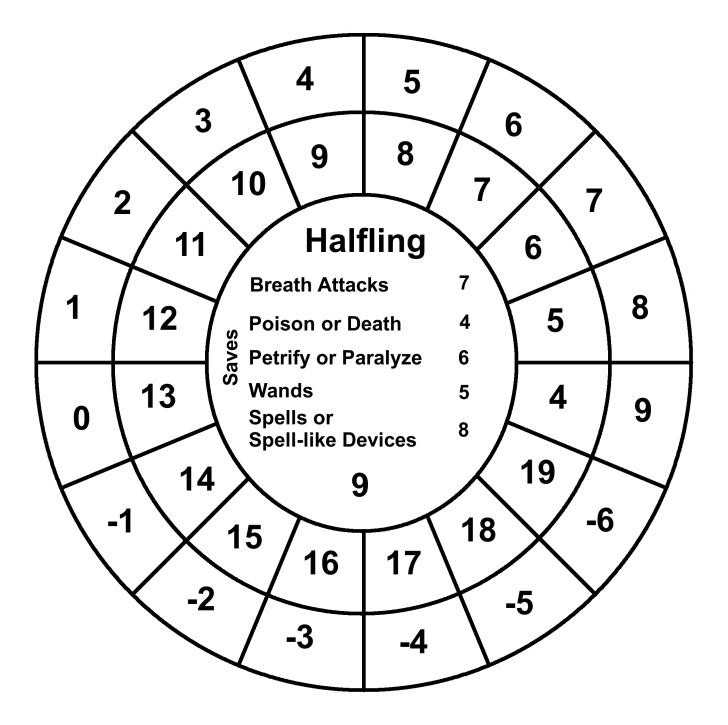

#### Wheelies For Labyrinth Lord Players v.1

Wheelies are round charts that contain game information a Labyrinth Lord player, or even the Labyrinth Lord, might like in front of him/her. Usually this information is in an attack chart, saving throw matrix or written on a character sheet. Now you can just print up a Wheelie that matches your character's class and level. Forget about writing that stuff down! The Wheelies are divided into 3 parts: the outer ring, the first inner ring and the center circle.

The center circle: Top: Class Middle: Saving throws based on the class level. Bottom: Class level

The first two rings from outside in:

The outer ring: AC

First inner ring: the 20 sided dice roll needed to hit the AC in the cell adjacent to it. This corresponds to the class level in the combat matrix of the Labyrinth Lord book.

The following pages contains Wheelies for Cleric, Thief, Elf, Dwarf, Halflling, Magic-User and Fighter. 1 page for each level. Dwarf, Elf and Halfling races stop where the Labyrinth Lord game stops them. All the numbers are based off of what's in that book.