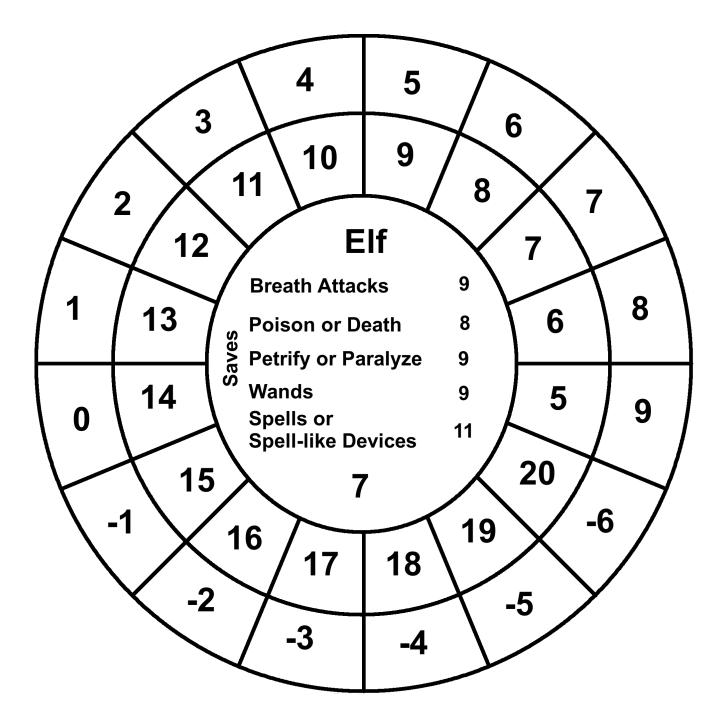

#### Wheelies For Labyrinth Lord Players v.1

Wheelies are round charts that contain game information a Labyrinth Lord player, or even the Labyrinth Lord, might like in front of him/her. Usually this information is in an attack chart, saving throw matrix or written on a character sheet. Now you can just print up a Wheelie that matches your character's class and level. Forget about writing that stuff down! The Wheelies are divided into 3 parts: the outer ring, the first inner ring and the center circle.

The center circle: Top: Class Middle: Saving throws based on the class level. Bottom: Class level

The first two rings from outside in:

The outer ring: AC

First inner ring: the 20 sided dice roll needed to hit the AC in the cell adjacent to it. This corresponds to the class level in the combat matrix of the Labyrinth Lord book.

The following pages contains Wheelies for Cleric, Thief, Elf, Dwarf, Halflling, Magic-User and Fighter. 1 page for each level. Dwarf, Elf and Halfling races stop where the Labyrinth Lord game stops them. All the numbers are based off of what's in that book.