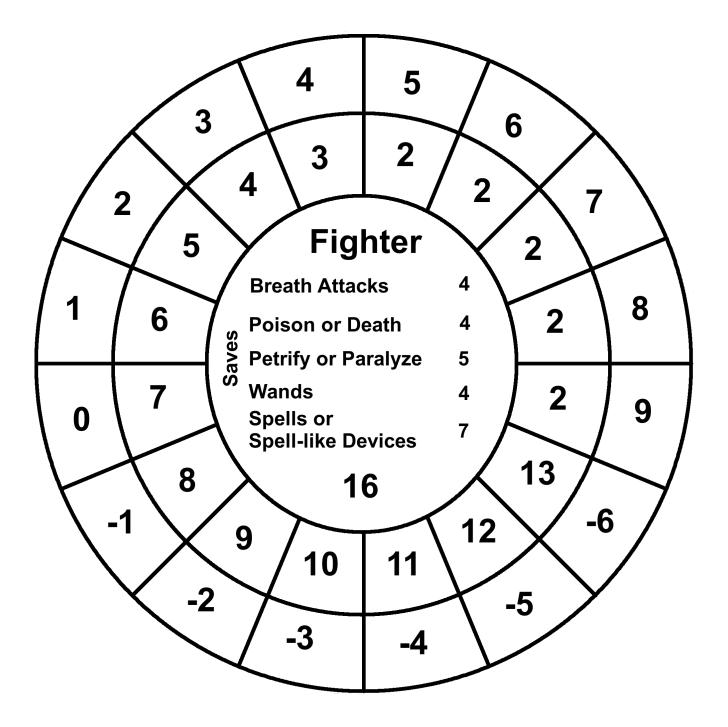

#### Wheelies For Labyrinth Lord Players v.1

Wheelies are round charts that contain game information a Labyrinth Lord player, or even the Labyrinth Lord, might like in front of him/her. Usually this information is in an attack chart, saving throw matrix or written on a character sheet. Now you can just print up a Wheelie that matches your character's class and level. Forget about writing that stuff down! The Wheelies are divided into 3 parts: the outer ring, the first inner ring and the center circle.

The center circle: Top: Class Middle: Saving throws based on the class level. Bottom: Class level

The first two rings from outside in:

The outer ring: AC

First inner ring: the 20 sided dice roll needed to hit the AC in the cell adjacent to it. This corresponds to the class level in the combat matrix of the Labyrinth Lord book.

The following pages contains Wheelies for Cleric, Thief, Elf, Dwarf, Halflling, Magic-User and Fighter. 1 page for each level. Dwarf, Elf and Halfling races stop where the Labyrinth Lord game stops them. All the numbers are based off of what's in that book.