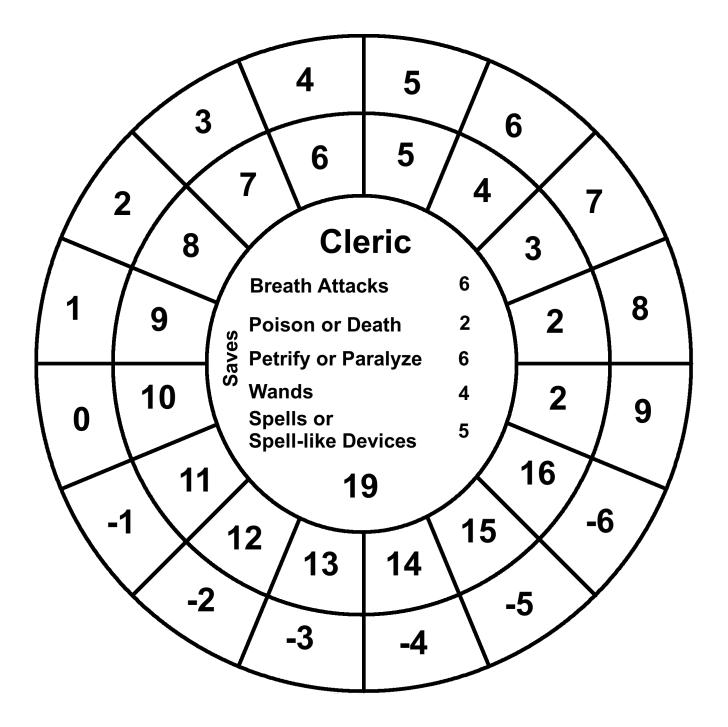

#### Wheelies For Labyrinth Lord Players v.1

Wheelies are round charts that contain game information a Labyrinth Lord player, or even the Labyrinth Lord, might like in front of him/her. Usually this information is in an attack chart, saving throw matrix or written on a character sheet. Now you can just print up a Wheelie that matches your character's class and level. Forget about writing that stuff down! The Wheelies are divided into 3 parts: the outer ring, the first inner ring and the center circle.

The center circle: Top: Class Middle: Saving throws based on the class level. Bottom: Class level

The first two rings from outside in:

The outer ring: AC

First inner ring: the 20 sided dice roll needed to hit the AC in the cell adjacent to it. This corresponds to the class level in the combat matrix of the Labyrinth Lord book.

The following pages contains Wheelies for Cleric, Thief, Elf, Dwarf, Halflling, Magic-User and Fighter. 1 page for each level. Dwarf, Elf and Halfling races stop where the Labyrinth Lord game stops them. All the numbers are based off of what's in that book.