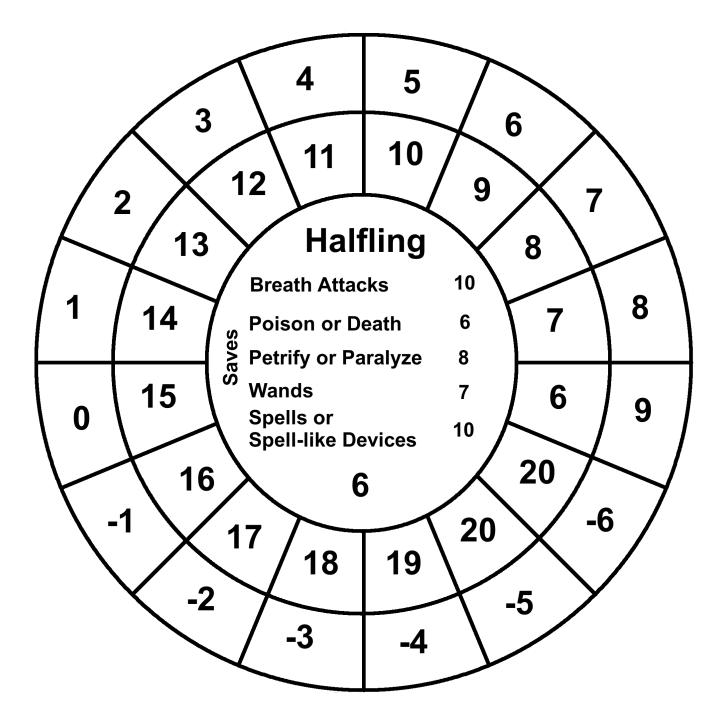

#### Wheelies For Labyrinth Lord Players v.1

Wheelies are round charts that contain game information a Labyrinth Lord player, or even the Labyrinth Lord, might like in front of him/her. Usually this information is in an attack chart, saving throw matrix or written on a character sheet. Now you can just print up a Wheelie that matches your character's class and level. Forget about writing that stuff down! The Wheelies are divided into 3 parts: the outer ring, the first inner ring and the center circle.

The center circle: Top: Class Middle: Saving throws based on the class level. Bottom: Class level

The first two rings from outside in:

The outer ring: AC

First inner ring: the 20 sided dice roll needed to hit the AC in the cell adjacent to it. This corresponds to the class level in the combat matrix of the Labyrinth Lord book.

The following pages contains Wheelies for Cleric, Thief, Elf, Dwarf, Halflling, Magic-User and Fighter. 1 page for each level. Dwarf, Elf and Halfling races stop where the Labyrinth Lord game stops them. All the numbers are based off of what's in that book.