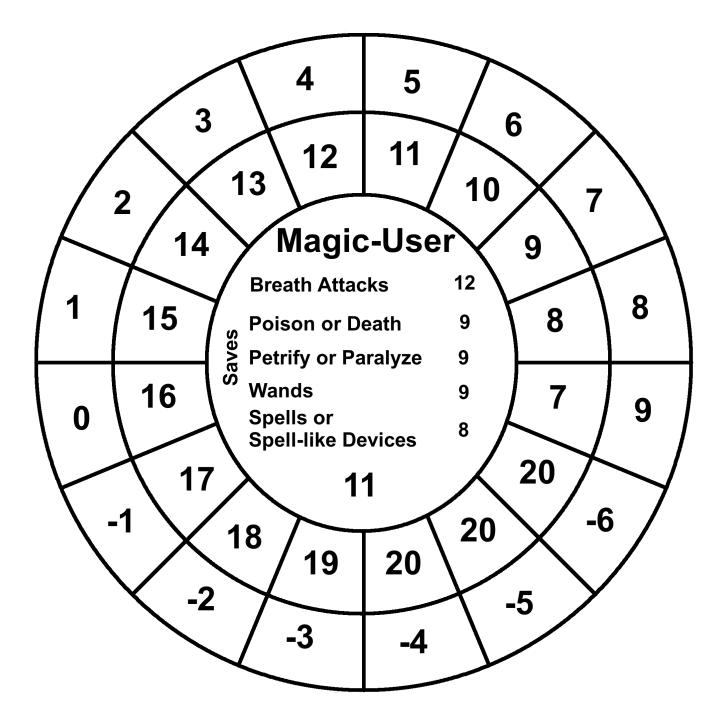

#### Wheelies For Labyrinth Lord Players v.1

Wheelies are round charts that contain game information a Labyrinth Lord player, or even the Labyrinth Lord, might like in front of him/her. Usually this information is in an attack chart, saving throw matrix or written on a character sheet. Now you can just print up a Wheelie that matches your character's class and level. Forget about writing that stuff down! The Wheelies are divided into 3 parts: the outer ring, the first inner ring and the center circle.

The center circle: Top: Class Middle: Saving throws based on the class level. Bottom: Class level

The first two rings from outside in:

The outer ring: AC

First inner ring: the 20 sided dice roll needed to hit the AC in the cell adjacent to it. This corresponds to the class level in the combat matrix of the Labyrinth Lord book.

The following pages contains Wheelies for Cleric, Thief, Elf, Dwarf, Halflling, Magic-User and Fighter. 1 page for each level. Dwarf, Elf and Halfling races stop where the Labyrinth Lord game stops them. All the numbers are based off of what's in that book.