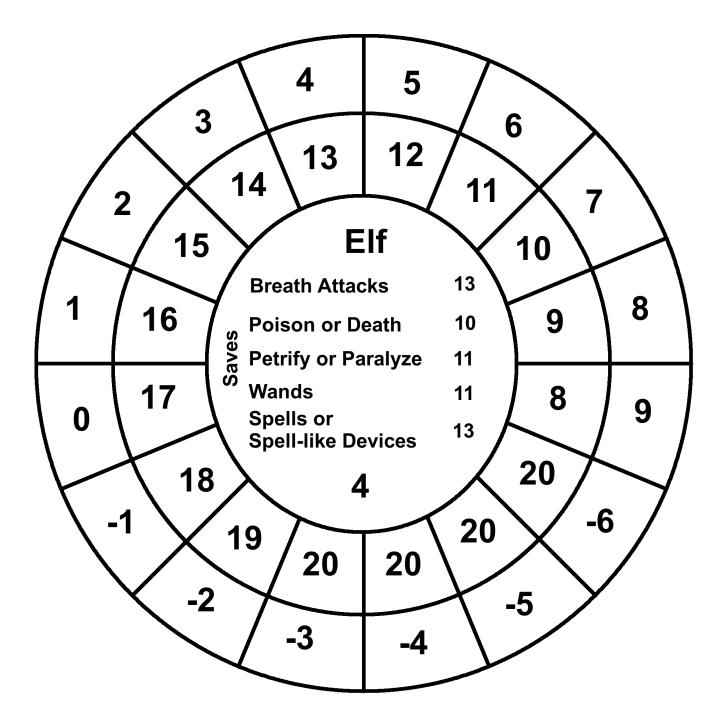

#### Wheelies For Labyrinth Lord Players v.1

Wheelies are round charts that contain game information a Labyrinth Lord player, or even the Labyrinth Lord, might like in front of him/her. Usually this information is in an attack chart, saving throw matrix or written on a character sheet. Now you can just print up a Wheelie that matches your character's class and level. Forget about writing that stuff down! The Wheelies are divided into 3 parts: the outer ring, the first inner ring and the center circle.

The center circle: Top: Class Middle: Saving throws based on the class level. Bottom: Class level

The first two rings from outside in:

The outer ring: AC

First inner ring: the 20 sided dice roll needed to hit the AC in the cell adjacent to it. This corresponds to the class level in the combat matrix of the Labyrinth Lord book.

The following pages contains Wheelies for Cleric, Thief, Elf, Dwarf, Halflling, Magic-User and Fighter. 1 page for each level. Dwarf, Elf and Halfling races stop where the Labyrinth Lord game stops them. All the numbers are based off of what's in that book.