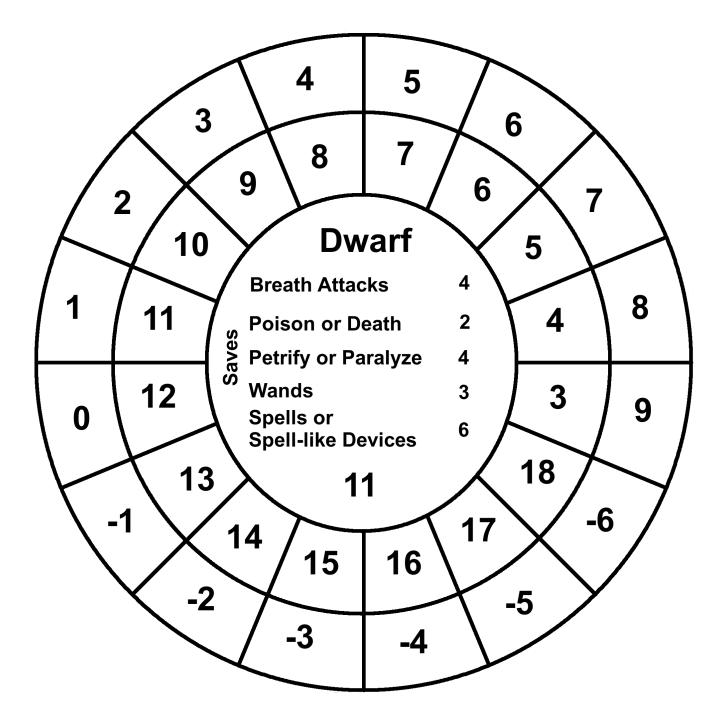

#### Wheelies For Labyrinth Lord Players v.1

Wheelies are round charts that contain game information a Labyrinth Lord player, or even the Labyrinth Lord, might like in front of him/her. Usually this information is in an attack chart, saving throw matrix or written on a character sheet. Now you can just print up a Wheelie that matches your character's class and level. Forget about writing that stuff down! The Wheelies are divided into 3 parts: the outer ring, the first inner ring and the center circle.

The center circle: Top: Class Middle: Saving throws based on the class level. Bottom: Class level

The first two rings from outside in:

The outer ring: AC

First inner ring: the 20 sided dice roll needed to hit the AC in the cell adjacent to it. This corresponds to the class level in the combat matrix of the Labyrinth Lord book.

The following pages contains Wheelies for Cleric, Thief, Elf, Dwarf, Halflling, Magic-User and Fighter. 1 page for each level. Dwarf, Elf and Halfling races stop where the Labyrinth Lord game stops them. All the numbers are based off of what's in that book.