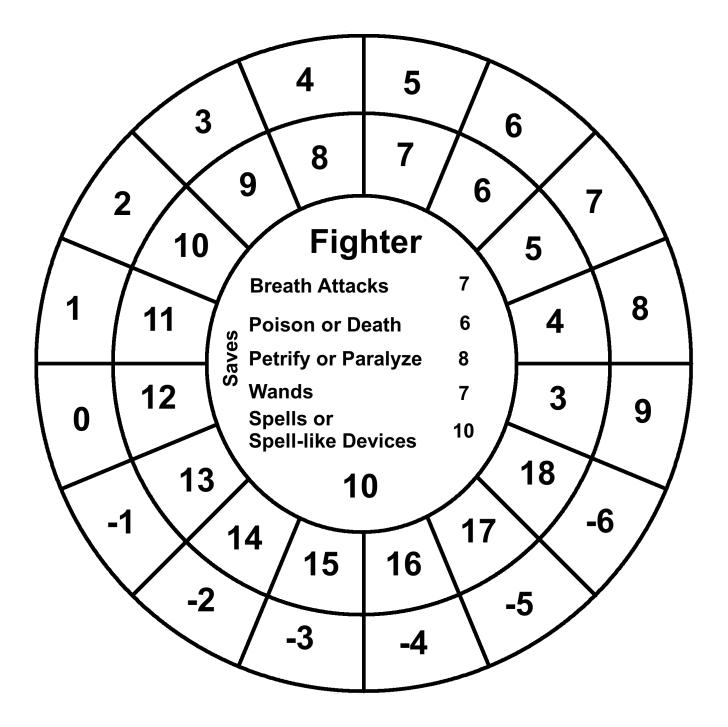

#### Wheelies For Labyrinth Lord Players v.1

Wheelies are round charts that contain game information a Labyrinth Lord player, or even the Labyrinth Lord, might like in front of him/her. Usually this information is in an attack chart, saving throw matrix or written on a character sheet. Now you can just print up a Wheelie that matches your character's class and level. Forget about writing that stuff down! The Wheelies are divided into 3 parts: the outer ring, the first inner ring and the center circle.

The center circle: Top: Class Middle: Saving throws based on the class level. Bottom: Class level

The first two rings from outside in:

The outer ring: AC

First inner ring: the 20 sided dice roll needed to hit the AC in the cell adjacent to it. This corresponds to the class level in the combat matrix of the Labyrinth Lord book.

The following pages contains Wheelies for Cleric, Thief, Elf, Dwarf, Halflling, Magic-User and Fighter. 1 page for each level. Dwarf, Elf and Halfling races stop where the Labyrinth Lord game stops them. All the numbers are based off of what's in that book.