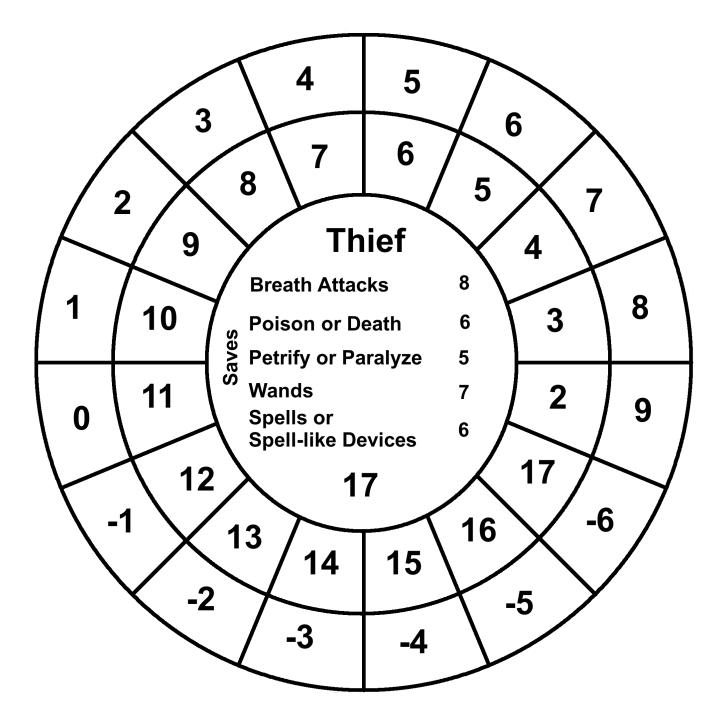

#### Wheelies For Labyrinth Lord Players v.1

Wheelies are round charts that contain game information a Labyrinth Lord player, or even the Labyrinth Lord, might like in front of him/her. Usually this information is in an attack chart, saving throw matrix or written on a character sheet. Now you can just print up a Wheelie that matches your character's class and level. Forget about writing that stuff down! The Wheelies are divided into 3 parts: the outer ring, the first inner ring and the center circle.

The center circle: Top: Class Middle: Saving throws based on the class level. Bottom: Class level

The first two rings from outside in:

The outer ring: AC

First inner ring: the 20 sided dice roll needed to hit the AC in the cell adjacent to it. This corresponds to the class level in the combat matrix of the Labyrinth Lord book.

The following pages contains Wheelies for Cleric, Thief, Elf, Dwarf, Halflling, Magic-User and Fighter. 1 page for each level. Dwarf, Elf and Halfling races stop where the Labyrinth Lord game stops them. All the numbers are based off of what's in that book.