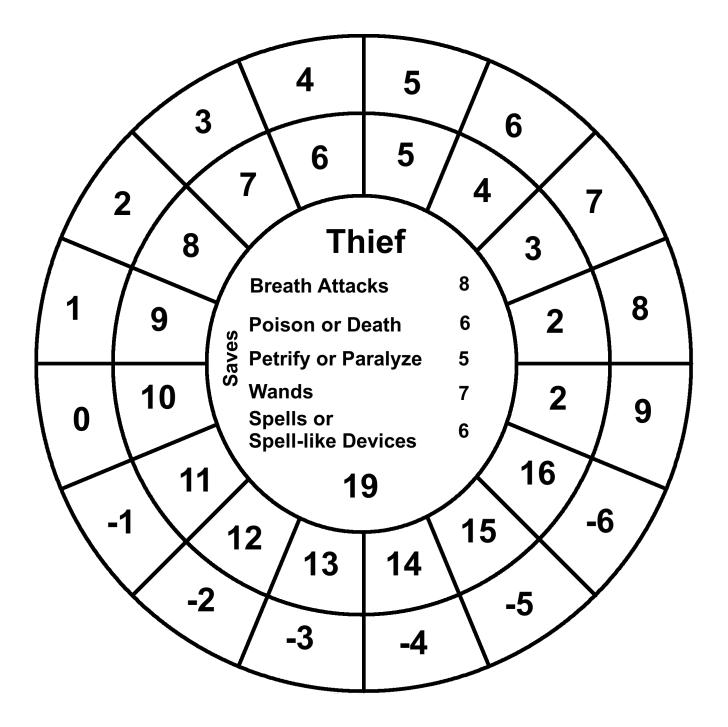

#### Wheelies For Labyrinth Lord Players v.1

Wheelies are round charts that contain game information a Labyrinth Lord player, or even the Labyrinth Lord, might like in front of him/her. Usually this information is in an attack chart, saving throw matrix or written on a character sheet. Now you can just print up a Wheelie that matches your character's class and level. Forget about writing that stuff down! The Wheelies are divided into 3 parts: the outer ring, the first inner ring and the center circle.

The center circle: Top: Class Middle: Saving throws based on the class level. Bottom: Class level

The first two rings from outside in:

The outer ring: AC

First inner ring: the 20 sided dice roll needed to hit the AC in the cell adjacent to it. This corresponds to the class level in the combat matrix of the Labyrinth Lord book.

The following pages contains Wheelies for Cleric, Thief, Elf, Dwarf, Halflling, Magic-User and Fighter. 1 page for each level. Dwarf, Elf and Halfling races stop where the Labyrinth Lord game stops them. All the numbers are based off of what's in that book.