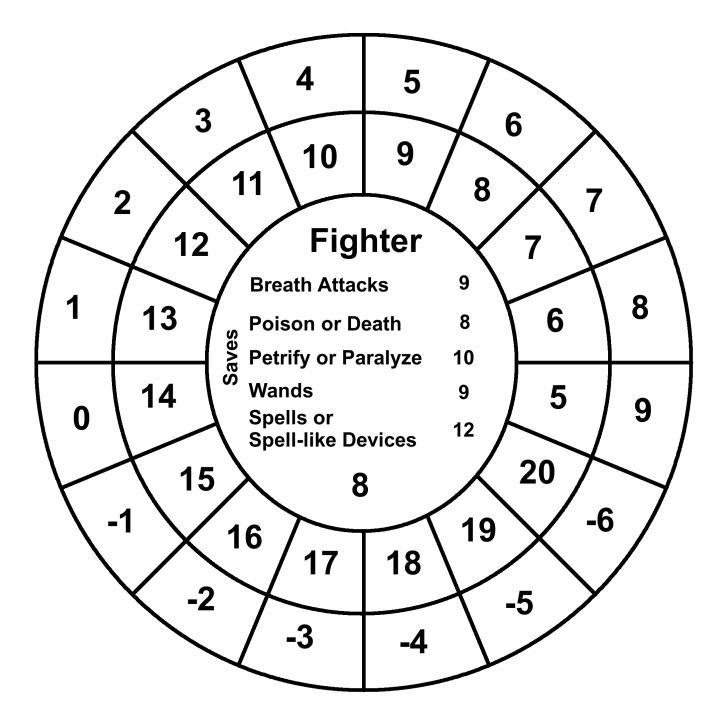

#### Wheelies For Labyrinth Lord Players v.1

Wheelies are round charts that contain game information a Labyrinth Lord player, or even the Labyrinth Lord, might like in front of him/her. Usually this information is in an attack chart, saving throw matrix or written on a character sheet. Now you can just print up a Wheelie that matches your character's class and level. Forget about writing that stuff down! The Wheelies are divided into 3 parts: the outer ring, the first inner ring and the center circle.

The center circle: Top: Class Middle: Saving throws based on the class level. Bottom: Class level

The first two rings from outside in:

The outer ring: AC

First inner ring: the 20 sided dice roll needed to hit the AC in the cell adjacent to it. This corresponds to the class level in the combat matrix of the Labyrinth Lord book.

The following pages contains Wheelies for Cleric, Thief, Elf, Dwarf, Halflling, Magic-User and Fighter. 1 page for each level. Dwarf, Elf and Halfling races stop where the Labyrinth Lord game stops them. All the numbers are based off of what's in that book.