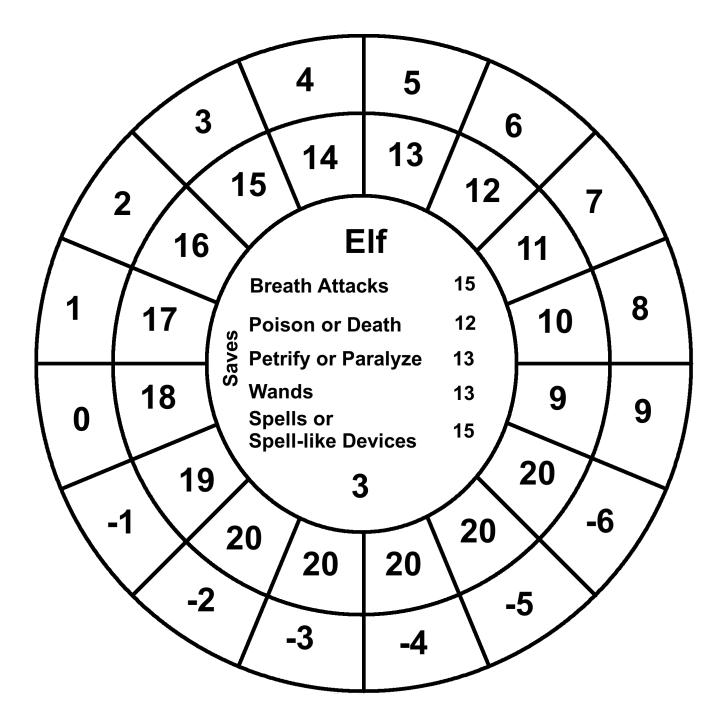

#### Wheelies For Labyrinth Lord Players v.1

Wheelies are round charts that contain game information a Labyrinth Lord player, or even the Labyrinth Lord, might like in front of him/her. Usually this information is in an attack chart, saving throw matrix or written on a character sheet. Now you can just print up a Wheelie that matches your character's class and level. Forget about writing that stuff down! The Wheelies are divided into 3 parts: the outer ring, the first inner ring and the center circle.

The center circle: Top: Class Middle: Saving throws based on the class level. Bottom: Class level

The first two rings from outside in:

The outer ring: AC

First inner ring: the 20 sided dice roll needed to hit the AC in the cell adjacent to it. This corresponds to the class level in the combat matrix of the Labyrinth Lord book.

The following pages contains Wheelies for Cleric, Thief, Elf, Dwarf, Halflling, Magic-User and Fighter. 1 page for each level. Dwarf, Elf and Halfling races stop where the Labyrinth Lord game stops them. All the numbers are based off of what's in that book.