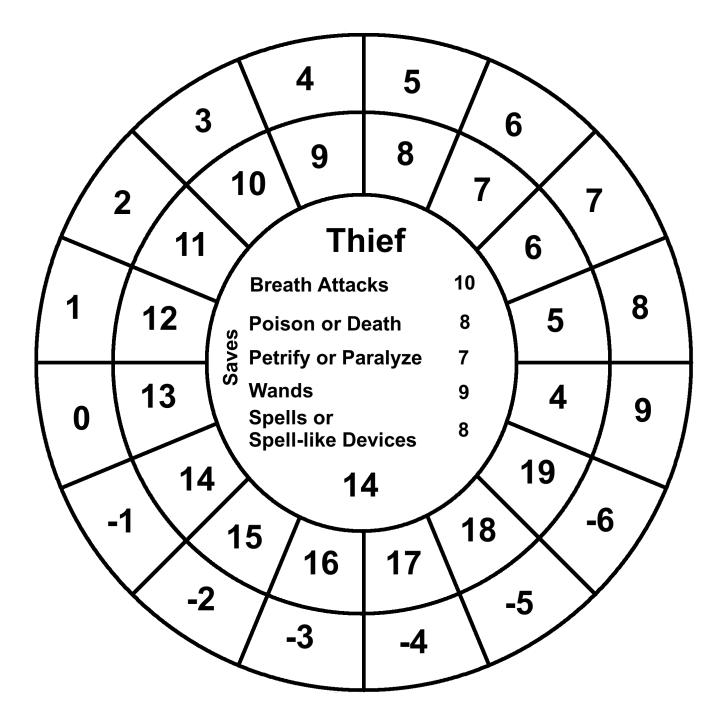

#### Wheelies For Labyrinth Lord Players v.1

Wheelies are round charts that contain game information a Labyrinth Lord player, or even the Labyrinth Lord, might like in front of him/her. Usually this information is in an attack chart, saving throw matrix or written on a character sheet. Now you can just print up a Wheelie that matches your character's class and level. Forget about writing that stuff down! The Wheelies are divided into 3 parts: the outer ring, the first inner ring and the center circle.

The center circle: Top: Class Middle: Saving throws based on the class level. Bottom: Class level

The first two rings from outside in:

The outer ring: AC

First inner ring: the 20 sided dice roll needed to hit the AC in the cell adjacent to it. This corresponds to the class level in the combat matrix of the Labyrinth Lord book.

The following pages contains Wheelies for Cleric, Thief, Elf, Dwarf, Halflling, Magic-User and Fighter. 1 page for each level. Dwarf, Elf and Halfling races stop where the Labyrinth Lord game stops them. All the numbers are based off of what's in that book.