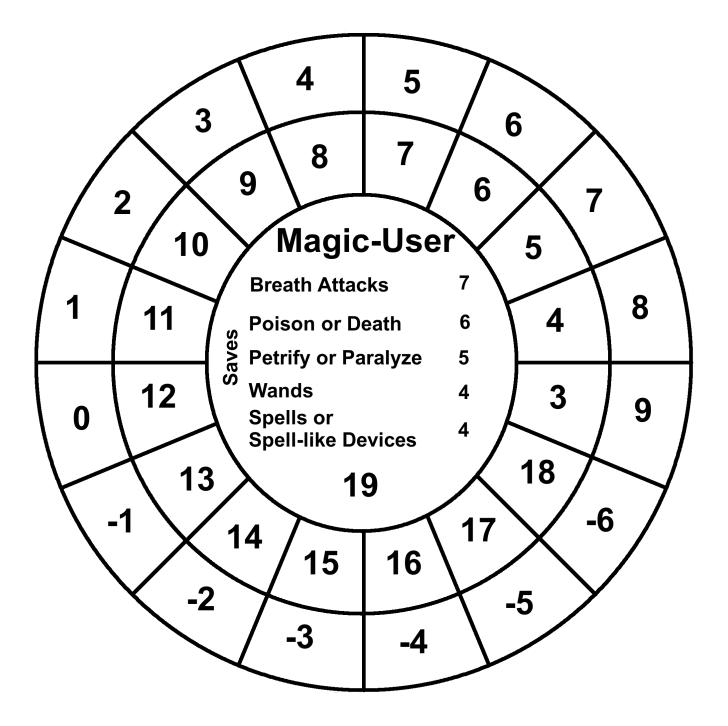

#### Wheelies For Labyrinth Lord Players v.1

Wheelies are round charts that contain game information a Labyrinth Lord player, or even the Labyrinth Lord, might like in front of him/her. Usually this information is in an attack chart, saving throw matrix or written on a character sheet. Now you can just print up a Wheelie that matches your character's class and level. Forget about writing that stuff down! The Wheelies are divided into 3 parts: the outer ring, the first inner ring and the center circle.

The center circle: Top: Class Middle: Saving throws based on the class level. Bottom: Class level

The first two rings from outside in:

The outer ring: AC

First inner ring: the 20 sided dice roll needed to hit the AC in the cell adjacent to it. This corresponds to the class level in the combat matrix of the Labyrinth Lord book.

The following pages contains Wheelies for Cleric, Thief, Elf, Dwarf, Halflling, Magic-User and Fighter. 1 page for each level. Dwarf, Elf and Halfling races stop where the Labyrinth Lord game stops them. All the numbers are based off of what's in that book.