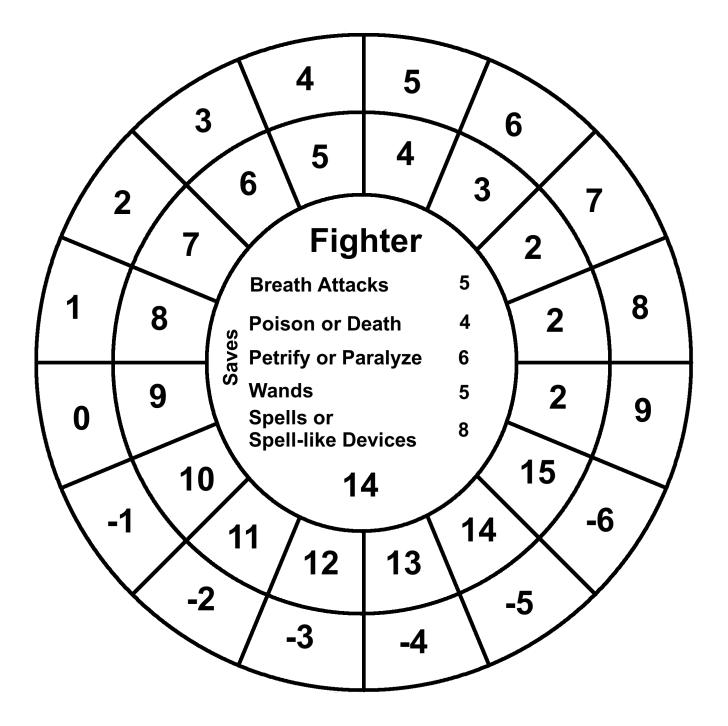

#### Wheelies For Labyrinth Lord Players v.1

Wheelies are round charts that contain game information a Labyrinth Lord player, or even the Labyrinth Lord, might like in front of him/her. Usually this information is in an attack chart, saving throw matrix or written on a character sheet. Now you can just print up a Wheelie that matches your character's class and level. Forget about writing that stuff down! The Wheelies are divided into 3 parts: the outer ring, the first inner ring and the center circle.

The center circle: Top: Class Middle: Saving throws based on the class level. Bottom: Class level

The first two rings from outside in:

The outer ring: AC

First inner ring: the 20 sided dice roll needed to hit the AC in the cell adjacent to it. This corresponds to the class level in the combat matrix of the Labyrinth Lord book.

The following pages contains Wheelies for Cleric, Thief, Elf, Dwarf, Halflling, Magic-User and Fighter. 1 page for each level. Dwarf, Elf and Halfling races stop where the Labyrinth Lord game stops them. All the numbers are based off of what's in that book.