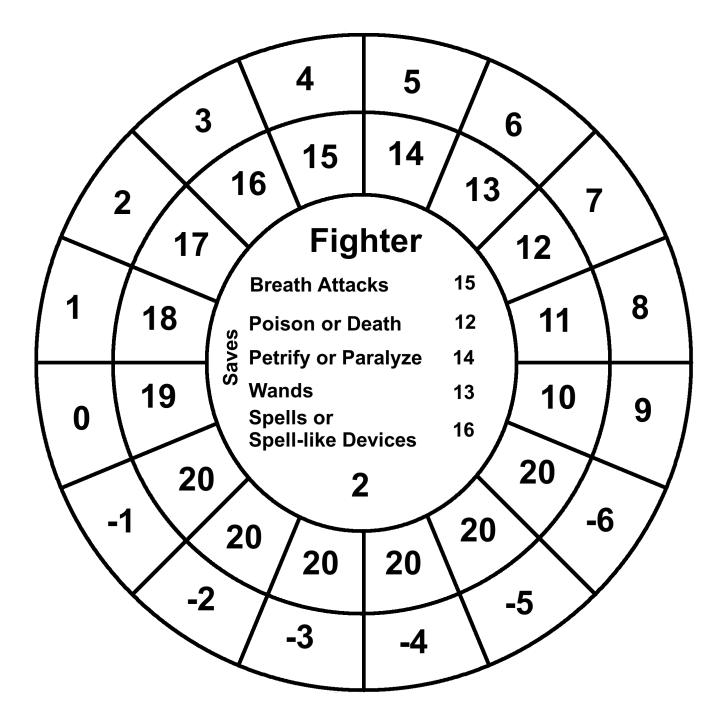

#### Wheelies For Labyrinth Lord Players v.1

Wheelies are round charts that contain game information a Labyrinth Lord player, or even the Labyrinth Lord, might like in front of him/her. Usually this information is in an attack chart, saving throw matrix or written on a character sheet. Now you can just print up a Wheelie that matches your character's class and level. Forget about writing that stuff down! The Wheelies are divided into 3 parts: the outer ring, the first inner ring and the center circle.

The center circle: Top: Class Middle: Saving throws based on the class level. Bottom: Class level

The first two rings from outside in:

The outer ring: AC

First inner ring: the 20 sided dice roll needed to hit the AC in the cell adjacent to it. This corresponds to the class level in the combat matrix of the Labyrinth Lord book.

The following pages contains Wheelies for Cleric, Thief, Elf, Dwarf, Halflling, Magic-User and Fighter. 1 page for each level. Dwarf, Elf and Halfling races stop where the Labyrinth Lord game stops them. All the numbers are based off of what's in that book.