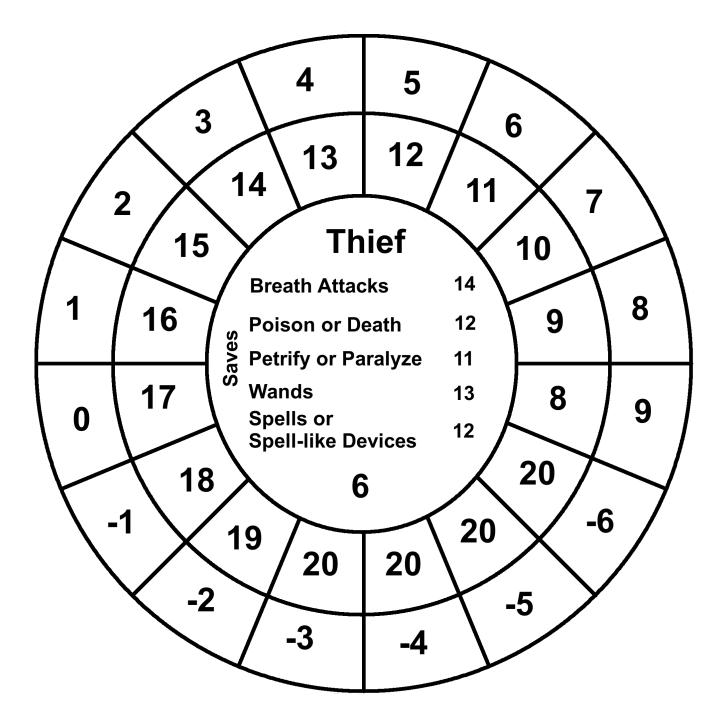

#### Wheelies For Labyrinth Lord Players v.1

Wheelies are round charts that contain game information a Labyrinth Lord player, or even the Labyrinth Lord, might like in front of him/her. Usually this information is in an attack chart, saving throw matrix or written on a character sheet. Now you can just print up a Wheelie that matches your character's class and level. Forget about writing that stuff down! The Wheelies are divided into 3 parts: the outer ring, the first inner ring and the center circle.

The center circle: Top: Class Middle: Saving throws based on the class level. Bottom: Class level

The first two rings from outside in:

The outer ring: AC

First inner ring: the 20 sided dice roll needed to hit the AC in the cell adjacent to it. This corresponds to the class level in the combat matrix of the Labyrinth Lord book.

The following pages contains Wheelies for Cleric, Thief, Elf, Dwarf, Halflling, Magic-User and Fighter. 1 page for each level. Dwarf, Elf and Halfling races stop where the Labyrinth Lord game stops them. All the numbers are based off of what's in that book.