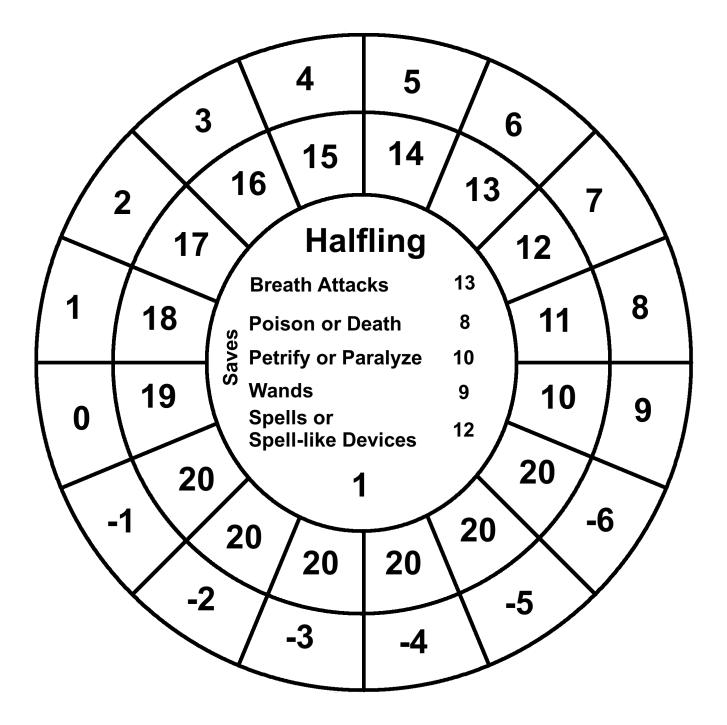

#### Wheelies For Labyrinth Lord Players v.1

Wheelies are round charts that contain game information a Labyrinth Lord player, or even the Labyrinth Lord, might like in front of him/her. Usually this information is in an attack chart, saving throw matrix or written on a character sheet. Now you can just print up a Wheelie that matches your character's class and level. Forget about writing that stuff down! The Wheelies are divided into 3 parts: the outer ring, the first inner ring and the center circle.

The center circle: Top: Class Middle: Saving throws based on the class level. Bottom: Class level

The first two rings from outside in:

The outer ring: AC

First inner ring: the 20 sided dice roll needed to hit the AC in the cell adjacent to it. This corresponds to the class level in the combat matrix of the Labyrinth Lord book.

The following pages contains Wheelies for Cleric, Thief, Elf, Dwarf, Halflling, Magic-User and Fighter. 1 page for each level. Dwarf, Elf and Halfling races stop where the Labyrinth Lord game stops them. All the numbers are based off of what's in that book.