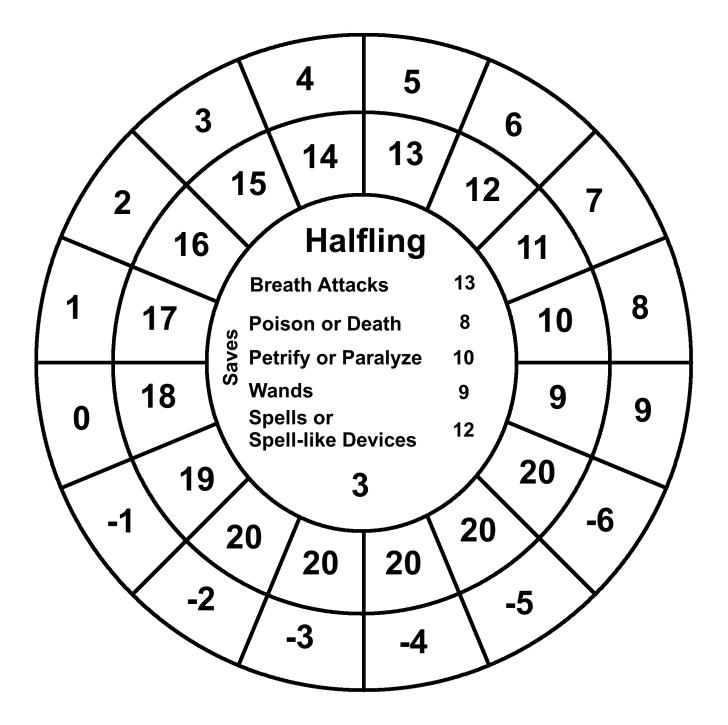

#### Wheelies For Labyrinth Lord Players v.1

Wheelies are round charts that contain game information a Labyrinth Lord player, or even the Labyrinth Lord, might like in front of him/her. Usually this information is in an attack chart, saving throw matrix or written on a character sheet. Now you can just print up a Wheelie that matches your character's class and level. Forget about writing that stuff down! The Wheelies are divided into 3 parts: the outer ring, the first inner ring and the center circle.

The center circle: Top: Class Middle: Saving throws based on the class level. Bottom: Class level

The first two rings from outside in:

The outer ring: AC

First inner ring: the 20 sided dice roll needed to hit the AC in the cell adjacent to it. This corresponds to the class level in the combat matrix of the Labyrinth Lord book.

The following pages contains Wheelies for Cleric, Thief, Elf, Dwarf, Halflling, Magic-User and Fighter. 1 page for each level. Dwarf, Elf and Halfling races stop where the Labyrinth Lord game stops them. All the numbers are based off of what's in that book.