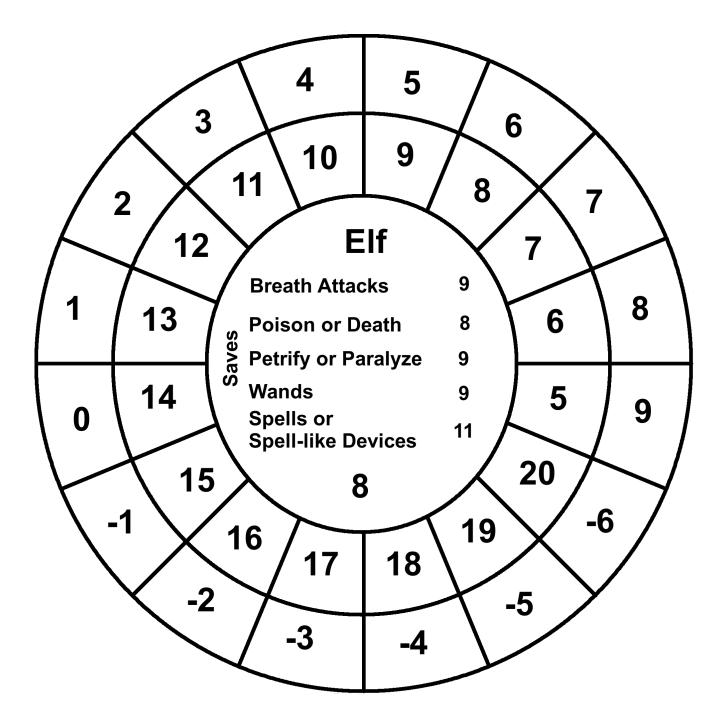

#### Wheelies For Labyrinth Lord Players v.1

Wheelies are round charts that contain game information a Labyrinth Lord player, or even the Labyrinth Lord, might like in front of him/her. Usually this information is in an attack chart, saving throw matrix or written on a character sheet. Now you can just print up a Wheelie that matches your character's class and level. Forget about writing that stuff down! The Wheelies are divided into 3 parts: the outer ring, the first inner ring and the center circle.

The center circle: Top: Class Middle: Saving throws based on the class level. Bottom: Class level

The first two rings from outside in:

The outer ring: AC

First inner ring: the 20 sided dice roll needed to hit the AC in the cell adjacent to it. This corresponds to the class level in the combat matrix of the Labyrinth Lord book.

The following pages contains Wheelies for Cleric, Thief, Elf, Dwarf, Halflling, Magic-User and Fighter. 1 page for each level. Dwarf, Elf and Halfling races stop where the Labyrinth Lord game stops them. All the numbers are based off of what's in that book.