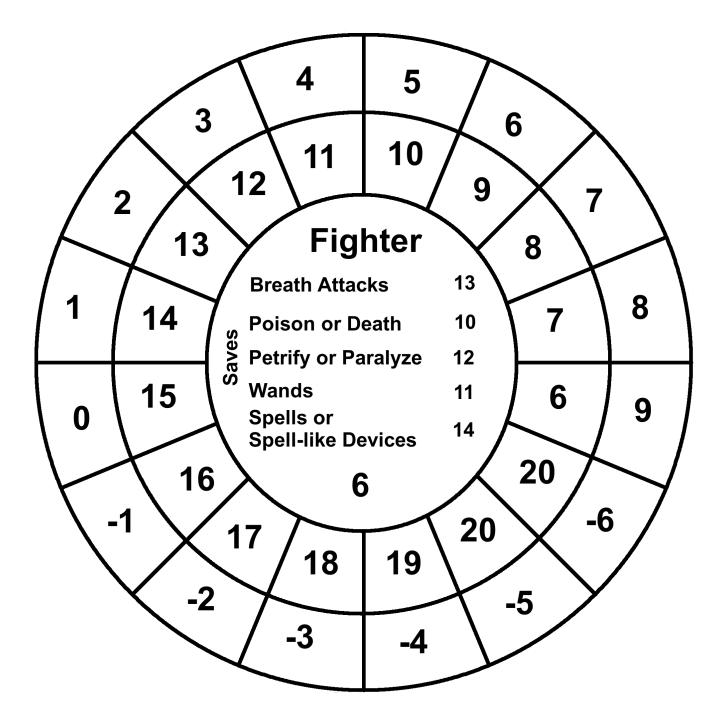

#### Wheelies For Labyrinth Lord Players v.1

Wheelies are round charts that contain game information a Labyrinth Lord player, or even the Labyrinth Lord, might like in front of him/her. Usually this information is in an attack chart, saving throw matrix or written on a character sheet. Now you can just print up a Wheelie that matches your character's class and level. Forget about writing that stuff down! The Wheelies are divided into 3 parts: the outer ring, the first inner ring and the center circle.

The center circle: Top: Class Middle: Saving throws based on the class level. Bottom: Class level

The first two rings from outside in:

The outer ring: AC

First inner ring: the 20 sided dice roll needed to hit the AC in the cell adjacent to it. This corresponds to the class level in the combat matrix of the Labyrinth Lord book.

The following pages contains Wheelies for Cleric, Thief, Elf, Dwarf, Halflling, Magic-User and Fighter. 1 page for each level. Dwarf, Elf and Halfling races stop where the Labyrinth Lord game stops them. All the numbers are based off of what's in that book.