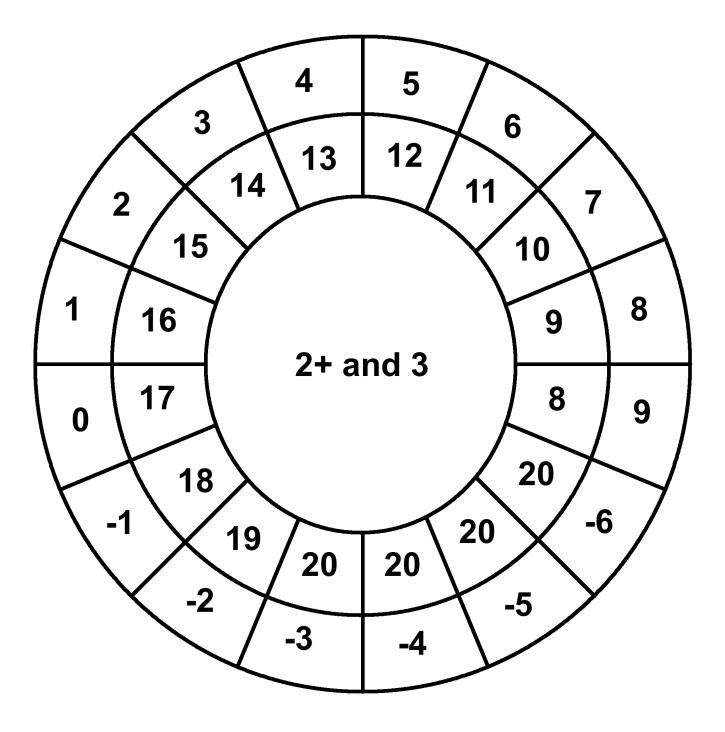

On top of the circle: monster name

The inner circle: The HD of the monster

The outer rings:

First circle: AC

Second circle: The 20 sided dice roll to hit that AC based off of a monster's HD.

The following pages contains Genric Monster Wheelies. 1 page for each HD in the Monster Attack Table(in the Labyrinth Lord book). All the HD are based off of what's in the book.

## **Generic Monster Wheelies**

| 1 or less     | 1  |
|---------------|----|
| 1+ and 2      | 2  |
| 2+ and 3      | 3  |
| 3+ and 4      | 4  |
| 4+ and 5      | 5  |
| 5+ and 6      | 6  |
| 6+ and 7      | 7  |
| 7+ to 9       | 8  |
| 9+ to 11      | 9  |
| 11+ to 13     | 10 |
| 13+ to 15     | 11 |
| 15+ to 17     | 12 |
| 17+ to 19     | 13 |
| 19+ to 21     | 14 |
| 21+ and above | 15 |