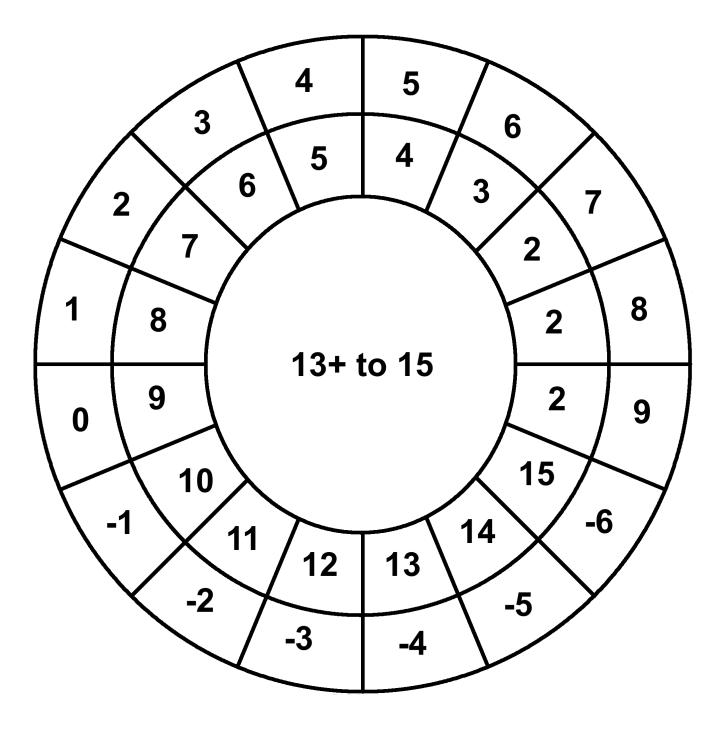

On top of the circle: monster name

The inner circle: The HD of the monster

The outer rings:

First circle: AC

Second circle: The 20 sided dice roll to hit that AC based off of a monster's HD.

The following pages contains Genric Monster Wheelies. 1 page for each HD in the Monster Attack Table(in the Labyrinth Lord book). All the HD are based off of what's in the book.

## **Generic Monster Wheelies**

| 1 or less     | 1  |
|---------------|----|
| 1+ and 2      | 2  |
| 2+ and 3      | 3  |
| 3+ and 4      | 4  |
| 4+ and 5      | 5  |
| 5+ and 6      | 6  |
| 6+ and 7      | 7  |
| 7+ to 9       | 8  |
| 9+ to 11      | 9  |
| 11+ to 13     | 10 |
| 13+ to 15     | 11 |
| 15+ to 17     | 12 |
| 17+ to 19     | 13 |
| 19+ to 21     | 14 |
| 21+ and above | 15 |