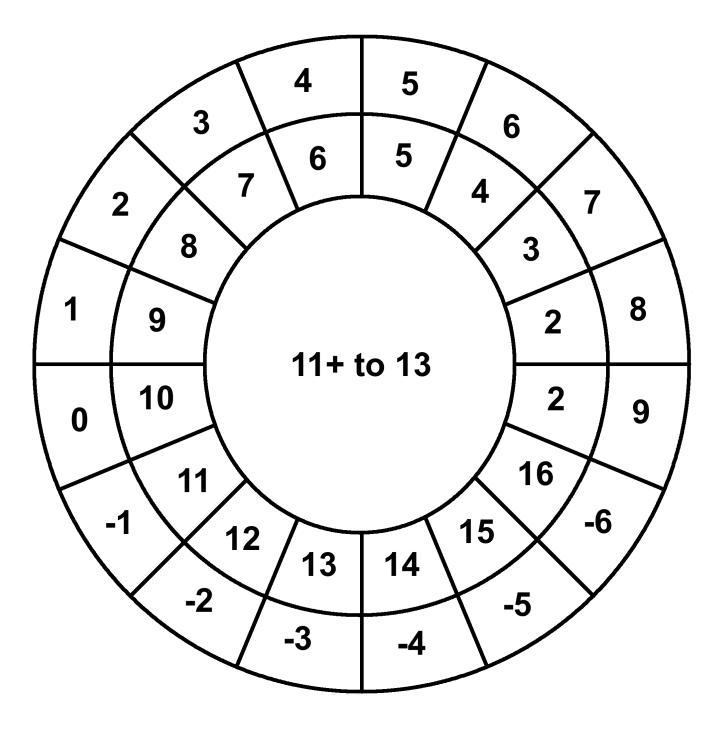

On top of the circle: monster name

The inner circle: The HD of the monster

The outer rings:

First circle: AC

Second circle: The 20 sided dice roll to hit that AC based off of a monster's HD.

The following pages contains Genric Monster Wheelies. 1 page for each HD in the Monster Attack Table(in the Labyrinth Lord book). All the HD are based off of what's in the book.

## **Generic Monster Wheelies**

| 1 or less     | 1  |
|---------------|----|
| 1+ and 2      | 2  |
| 2+ and 3      | 3  |
| 3+ and 4      | 4  |
| 4+ and 5      | 5  |
| 5+ and 6      | 6  |
| 6+ and 7      | 7  |
| 7+ to 9       | 8  |
| 9+ to 11      | 9  |
| 11+ to 13     | 10 |
| 13+ to 15     | 11 |
| 15+ to 17     | 12 |
| 17+ to 19     | 13 |
| 19+ to 21     | 14 |
| 21+ and above | 15 |