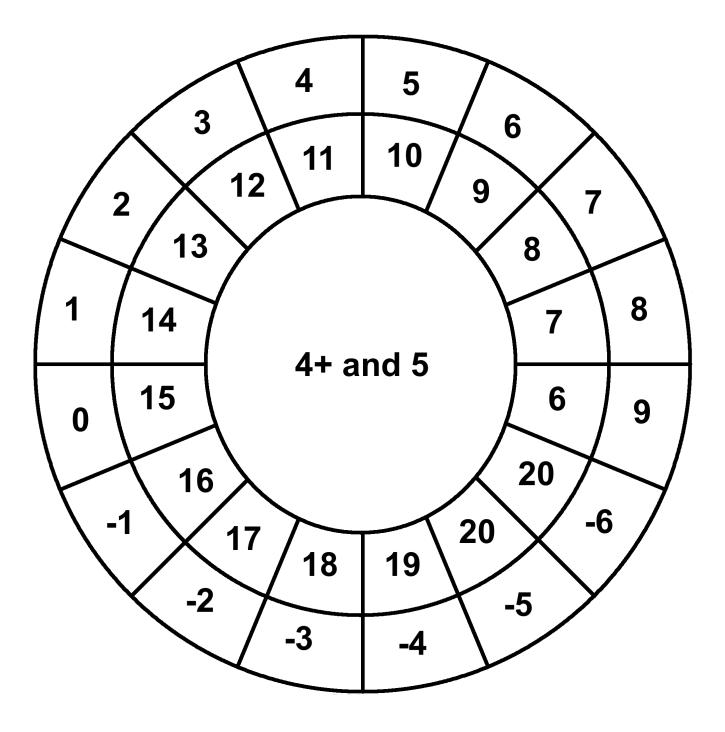

On top of the circle: monster name

The inner circle: The HD of the monster

The outer rings:

First circle: AC

Second circle: The 20 sided dice roll to hit that AC based off of a monster's HD.

The following pages contains Genric Monster Wheelies. 1 page for each HD in the Monster Attack Table(in the Labyrinth Lord book). All the HD are based off of what's in the book.

## **Generic Monster Wheelies**

| 1 or less     | 1  |
|---------------|----|
| 1+ and 2      | 2  |
| 2+ and 3      | 3  |
| 3+ and 4      | 4  |
| 4+ and 5      | 5  |
| 5+ and 6      | 6  |
| 6+ and 7      | 7  |
| 7+ to 9       | 8  |
| 9+ to 11      | 9  |
| 11+ to 13     | 10 |
| 13+ to 15     | 11 |
| 15+ to 17     | 12 |
| 17+ to 19     | 13 |
| 19+ to 21     | 14 |
| 21+ and above | 15 |