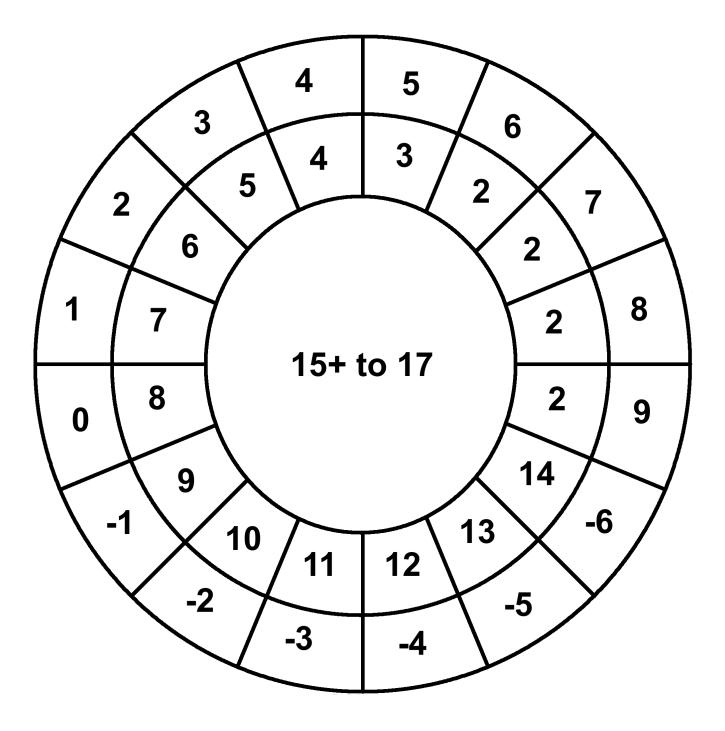

On top of the circle: monster name

The inner circle: The HD of the monster

The outer rings:

First circle: AC

Second circle: The 20 sided dice roll to hit that AC based off of a monster's HD.

The following pages contains Genric Monster Wheelies. 1 page for each HD in the Monster Attack Table(in the Labyrinth Lord book). All the HD are based off of what's in the book.

## **Generic Monster Wheelies**

| 1 or less     | 1  |
|---------------|----|
| 1+ and 2      | 2  |
| 2+ and 3      | 3  |
| 3+ and 4      | 4  |
| 4+ and 5      | 5  |
| 5+ and 6      | 6  |
| 6+ and 7      | 7  |
| 7+ to 9       | 8  |
| 9+ to 11      | 9  |
| 11+ to 13     | 10 |
| 13+ to 15     | 11 |
| 15+ to 17     | 12 |
| 17+ to 19     | 13 |
| 19+ to 21     | 14 |
| 21+ and above | 15 |