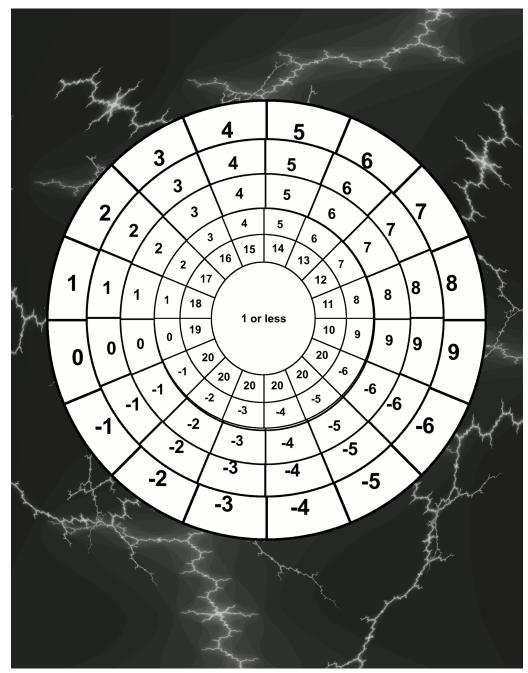

On top of the circle: monster name

The inner circle: The HD of the monster

The outer rings:

First circle: AC

Second circle: The 20 sided dice roll to hit that AC based off of a monster's HD.

The following pages contains Genric Monster Wheelies. 1 page for each HD in the Monster Attack Table(in the Labyrinth Lord book). All the HD are based off of what's in the book.

## **Generic Monster Wheelies**

| 1 or less     | 1  |
|---------------|----|
| 1+ and 2      | 2  |
| 2+ and 3      | 3  |
| 3+ and 4      | 4  |
| 4+ and 5      | 5  |
| 5+ and 6      | 6  |
| 6+ and 7      | 7  |
| 7+ to 9       | 8  |
| 9+ to 11      | 9  |
| 11+ to 13     | 10 |
| 13+ to 15     | 11 |
| 15+ to 17     | 12 |
| 17+ to 19     | 13 |
| 19+ to 21     | 14 |
| 21+ and above | 15 |