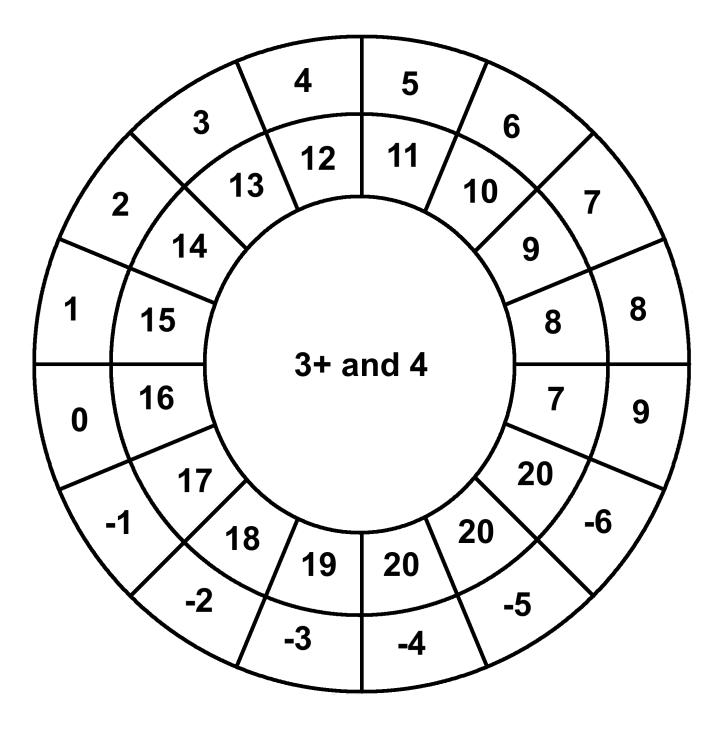

On top of the circle: monster name

The inner circle: The HD of the monster

The outer rings:

First circle: AC

Second circle: The 20 sided dice roll to hit that AC based off of a monster's HD.

The following pages contains Genric Monster Wheelies. 1 page for each HD in the Monster Attack Table(in the Labyrinth Lord book). All the HD are based off of what's in the book.

## **Generic Monster Wheelies**

| 1 or less     | 1  |
|---------------|----|
| 1+ and 2      | 2  |
| 2+ and 3      | 3  |
| 3+ and 4      | 4  |
| 4+ and 5      | 5  |
| 5+ and 6      | 6  |
| 6+ and 7      | 7  |
| 7+ to 9       | 8  |
| 9+ to 11      | 9  |
| 11+ to 13     | 10 |
| 13+ to 15     | 11 |
| 15+ to 17     | 12 |
| 17+ to 19     | 13 |
| 19+ to 21     | 14 |
| 21+ and above | 15 |