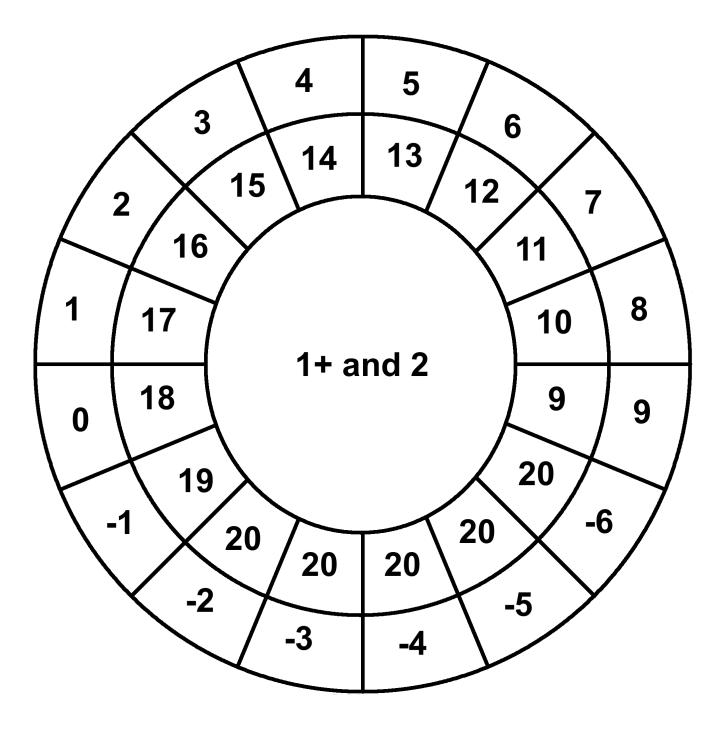

On top of the circle: monster name

The inner circle: The HD of the monster

The outer rings:

First circle: AC

Second circle: The 20 sided dice roll to hit that AC based off of a monster's HD.

The following pages contains Genric Monster Wheelies. 1 page for each HD in the Monster Attack Table(in the Labyrinth Lord book). All the HD are based off of what's in the book.

## **Generic Monster Wheelies**

| 1 or less     | 1  |
|---------------|----|
| 1+ and 2      | 2  |
| 2+ and 3      | 3  |
| 3+ and 4      | 4  |
| 4+ and 5      | 5  |
| 5+ and 6      | 6  |
| 6+ and 7      | 7  |
| 7+ to 9       | 8  |
| 9+ to 11      | 9  |
| 11+ to 13     | 10 |
| 13+ to 15     | 11 |
| 15+ to 17     | 12 |
| 17+ to 19     | 13 |
| 19+ to 21     | 14 |
| 21+ and above | 15 |