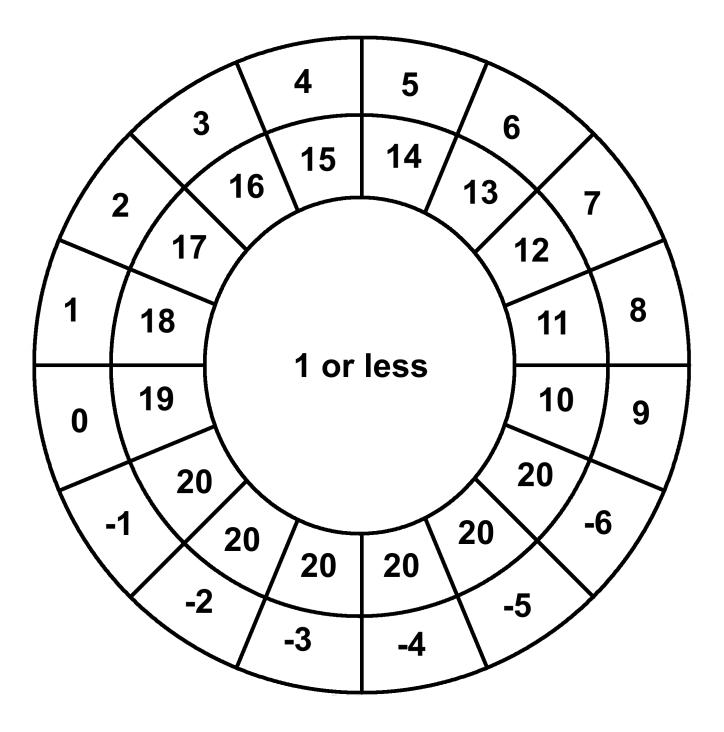

On top of the circle: monster name

The inner circle: The HD of the monster

The outer rings:

First circle: AC

Second circle: The 20 sided dice roll to hit that AC based off of a monster's HD.

The following pages contains Genric Monster Wheelies. 1 page for each HD in the Monster Attack Table(in the Labyrinth Lord book). All the HD are based off of what's in the book.

## **Generic Monster Wheelies**

| 1 or less     | 1  |
|---------------|----|
| 1+ and 2      | 2  |
| 2+ and 3      | 3  |
| 3+ and 4      | 4  |
| 4+ and 5      | 5  |
| 5+ and 6      | 6  |
| 6+ and 7      | 7  |
| 7+ to 9       | 8  |
| 9+ to 11      | 9  |
| 11+ to 13     | 10 |
| 13+ to 15     | 11 |
| 15+ to 17     | 12 |
| 17+ to 19     | 13 |
| 19+ to 21     | 14 |
| 21+ and above | 15 |