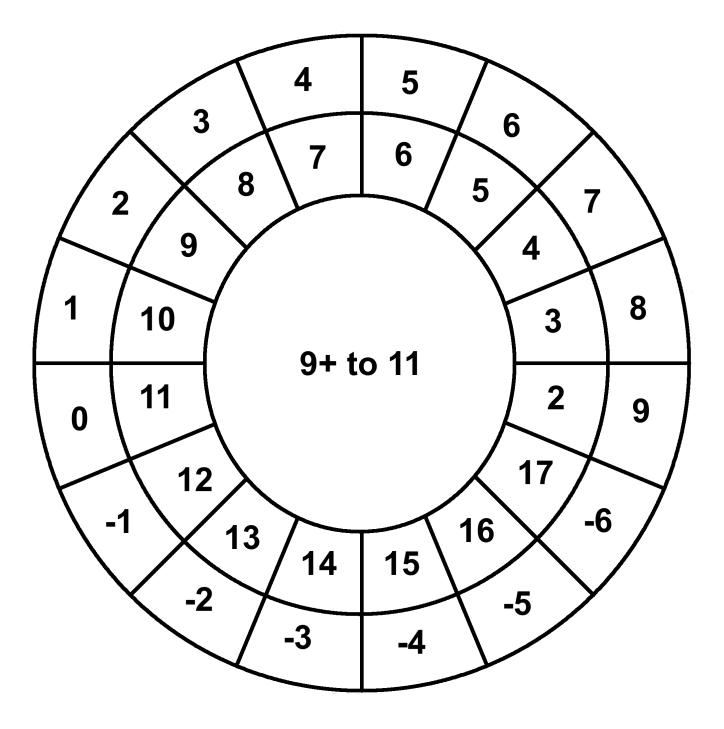

On top of the circle: monster name

The inner circle: The HD of the monster

The outer rings:

First circle: AC

Second circle: The 20 sided dice roll to hit that AC based off of a monster's HD.

The following pages contains Genric Monster Wheelies. 1 page for each HD in the Monster Attack Table(in the Labyrinth Lord book). All the HD are based off of what's in the book.

## **Generic Monster Wheelies**

| 1 or less     | 1  |
|---------------|----|
| 1+ and 2      | 2  |
| 2+ and 3      | 3  |
| 3+ and 4      | 4  |
| 4+ and 5      | 5  |
| 5+ and 6      | 6  |
| 6+ and 7      | 7  |
| 7+ to 9       | 8  |
| 9+ to 11      | 9  |
| 11+ to 13     | 10 |
| 13+ to 15     | 11 |
| 15+ to 17     | 12 |
| 17+ to 19     | 13 |
| 19+ to 21     | 14 |
| 21+ and above | 15 |