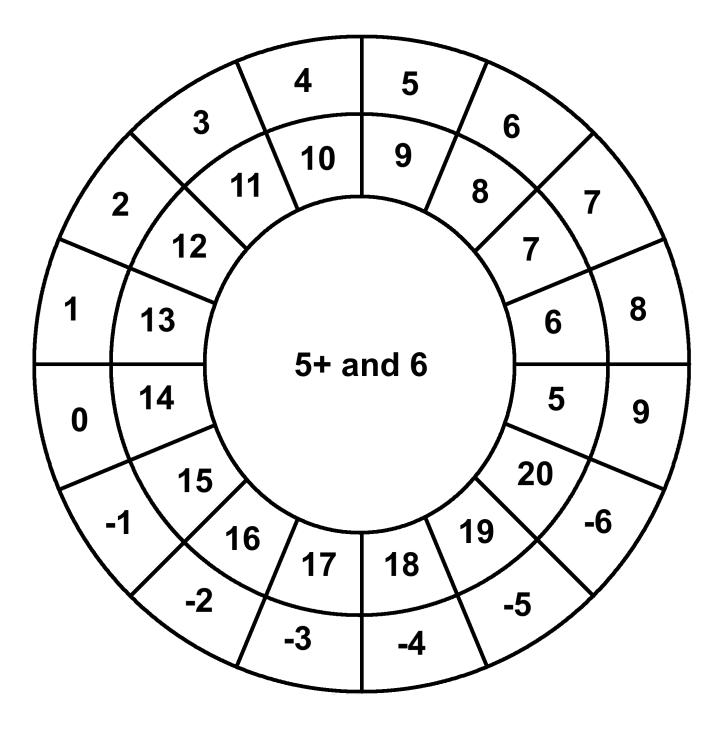

On top of the circle: monster name

The inner circle: The HD of the monster

The outer rings:

First circle: AC

Second circle: The 20 sided dice roll to hit that AC based off of a monster's HD.

The following pages contains Genric Monster Wheelies. 1 page for each HD in the Monster Attack Table(in the Labyrinth Lord book). All the HD are based off of what's in the book.

## **Generic Monster Wheelies**

| 1 or less     | 1  |
|---------------|----|
| 1+ and 2      | 2  |
| 2+ and 3      | 3  |
| 3+ and 4      | 4  |
| 4+ and 5      | 5  |
| 5+ and 6      | 6  |
| 6+ and 7      | 7  |
| 7+ to 9       | 8  |
| 9+ to 11      | 9  |
| 11+ to 13     | 10 |
| 13+ to 15     | 11 |
| 15+ to 17     | 12 |
| 17+ to 19     | 13 |
| 19+ to 21     | 14 |
| 21+ and above | 15 |