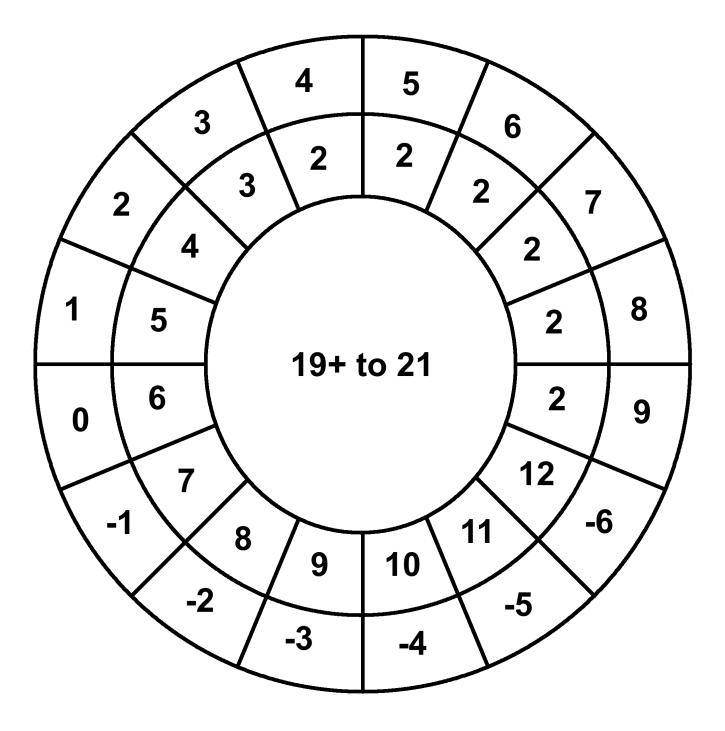

On top of the circle: monster name

The inner circle: The HD of the monster

The outer rings:

First circle: AC

Second circle: The 20 sided dice roll to hit that AC based off of a monster's HD.

The following pages contains Genric Monster Wheelies. 1 page for each HD in the Monster Attack Table(in the Labyrinth Lord book). All the HD are based off of what's in the book.

## **Generic Monster Wheelies**

| 1 or less     | 1  |
|---------------|----|
| 1+ and 2      | 2  |
| 2+ and 3      | 3  |
| 3+ and 4      | 4  |
| 4+ and 5      | 5  |
| 5+ and 6      | 6  |
| 6+ and 7      | 7  |
| 7+ to 9       | 8  |
| 9+ to 11      | 9  |
| 11+ to 13     | 10 |
| 13+ to 15     | 11 |
| 15+ to 17     | 12 |
| 17+ to 19     | 13 |
| 19+ to 21     | 14 |
| 21+ and above | 15 |