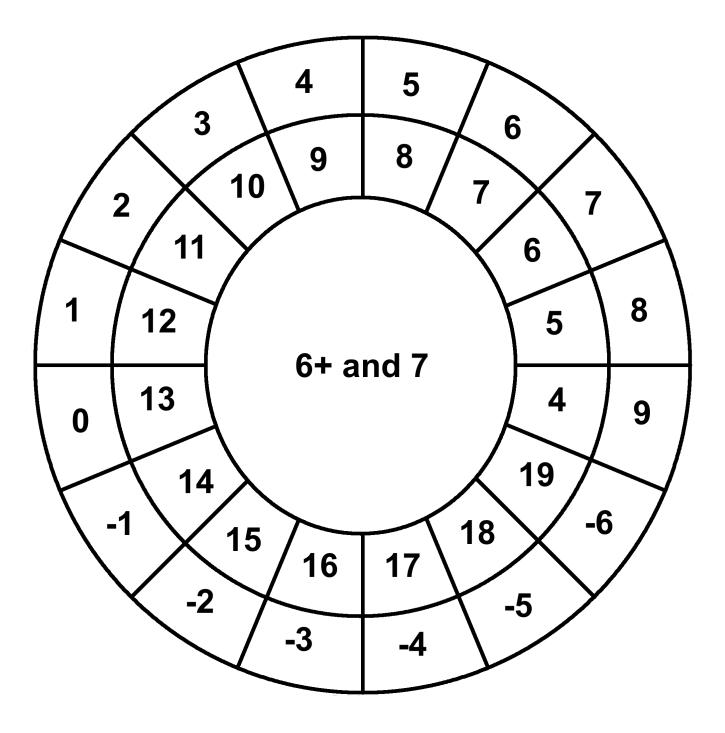

On top of the circle: monster name

The inner circle: The HD of the monster

The outer rings:

First circle: AC

Second circle: The 20 sided dice roll to hit that AC based off of a monster's HD.

The following pages contains Genric Monster Wheelies. 1 page for each HD in the Monster Attack Table(in the Labyrinth Lord book). All the HD are based off of what's in the book.

## **Generic Monster Wheelies**

| 1 or less     | 1  |
|---------------|----|
| 1+ and 2      | 2  |
| 2+ and 3      | 3  |
| 3+ and 4      | 4  |
| 4+ and 5      | 5  |
| 5+ and 6      | 6  |
| 6+ and 7      | 7  |
| 7+ to 9       | 8  |
| 9+ to 11      | 9  |
| 11+ to 13     | 10 |
| 13+ to 15     | 11 |
| 15+ to 17     | 12 |
| 17+ to 19     | 13 |
| 19+ to 21     | 14 |
| 21+ and above | 15 |