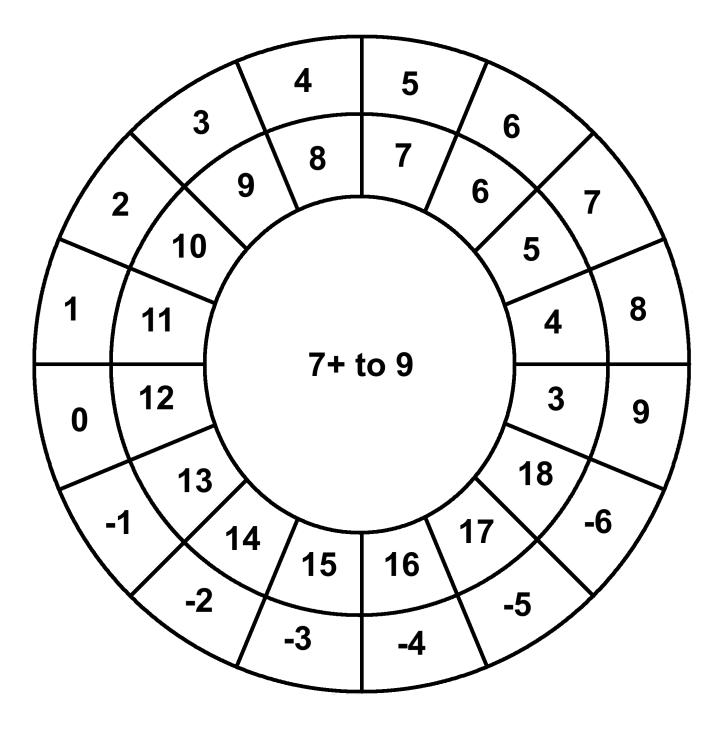

On top of the circle: monster name

The inner circle: The HD of the monster

The outer rings:

First circle: AC

Second circle: The 20 sided dice roll to hit that AC based off of a monster's HD.

The following pages contains Genric Monster Wheelies. 1 page for each HD in the Monster Attack Table(in the Labyrinth Lord book). All the HD are based off of what's in the book.

## **Generic Monster Wheelies**

| 1 or less     | 1  |
|---------------|----|
| 1+ and 2      | 2  |
| 2+ and 3      | 3  |
| 3+ and 4      | 4  |
| 4+ and 5      | 5  |
| 5+ and 6      | 6  |
| 6+ and 7      | 7  |
| 7+ to 9       | 8  |
| 9+ to 11      | 9  |
| 11+ to 13     | 10 |
| 13+ to 15     | 11 |
| 15+ to 17     | 12 |
| 17+ to 19     | 13 |
| 19+ to 21     | 14 |
| 21+ and above | 15 |