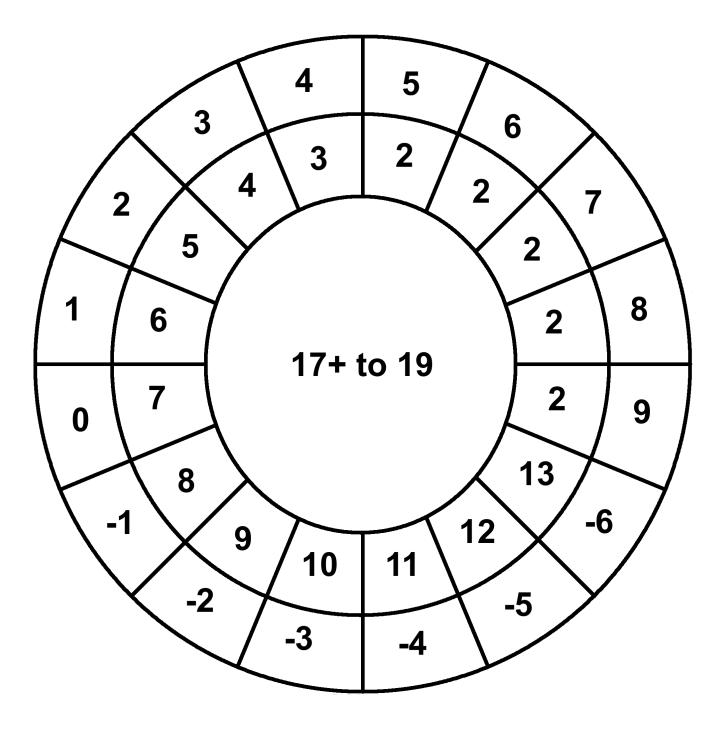

On top of the circle: monster name

The inner circle: The HD of the monster

The outer rings:

First circle: AC

Second circle: The 20 sided dice roll to hit that AC based off of a monster's HD.

The following pages contains Genric Monster Wheelies. 1 page for each HD in the Monster Attack Table(in the Labyrinth Lord book). All the HD are based off of what's in the book.

## **Generic Monster Wheelies**

| 1 or less     | 1  |
|---------------|----|
| 1+ and 2      | 2  |
| 2+ and 3      | 3  |
| 3+ and 4      | 4  |
| 4+ and 5      | 5  |
| 5+ and 6      | 6  |
| 6+ and 7      | 7  |
| 7+ to 9       | 8  |
| 9+ to 11      | 9  |
| 11+ to 13     | 10 |
| 13+ to 15     | 11 |
| 15+ to 17     | 12 |
| 17+ to 19     | 13 |
| 19+ to 21     | 14 |
| 21+ and above | 15 |