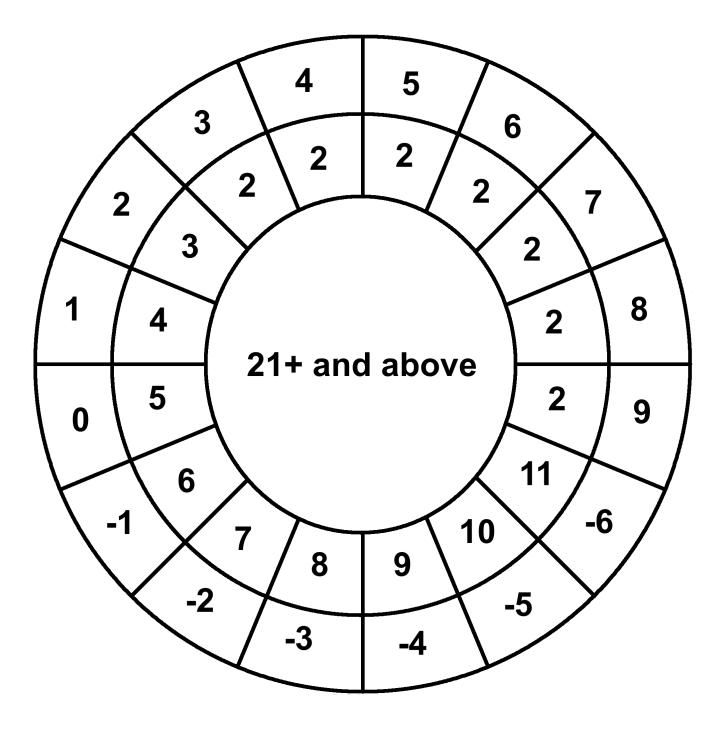

On top of the circle: monster name

The inner circle: The HD of the monster

The outer rings:

First circle: AC

Second circle: The 20 sided dice roll to hit that AC based off of a monster's HD.

The following pages contains Genric Monster Wheelies. 1 page for each HD in the Monster Attack Table(in the Labyrinth Lord book). All the HD are based off of what's in the book.

## **Generic Monster Wheelies**

| 1 or less     | 1  |
|---------------|----|
| 1+ and 2      | 2  |
| 2+ and 3      | 3  |
| 3+ and 4      | 4  |
| 4+ and 5      | 5  |
| 5+ and 6      | 6  |
| 6+ and 7      | 7  |
| 7+ to 9       | 8  |
| 9+ to 11      | 9  |
| 11+ to 13     | 10 |
| 13+ to 15     | 11 |
| 15+ to 17     | 12 |
| 17+ to 19     | 13 |
| 19+ to 21     | 14 |
| 21+ and above | 15 |