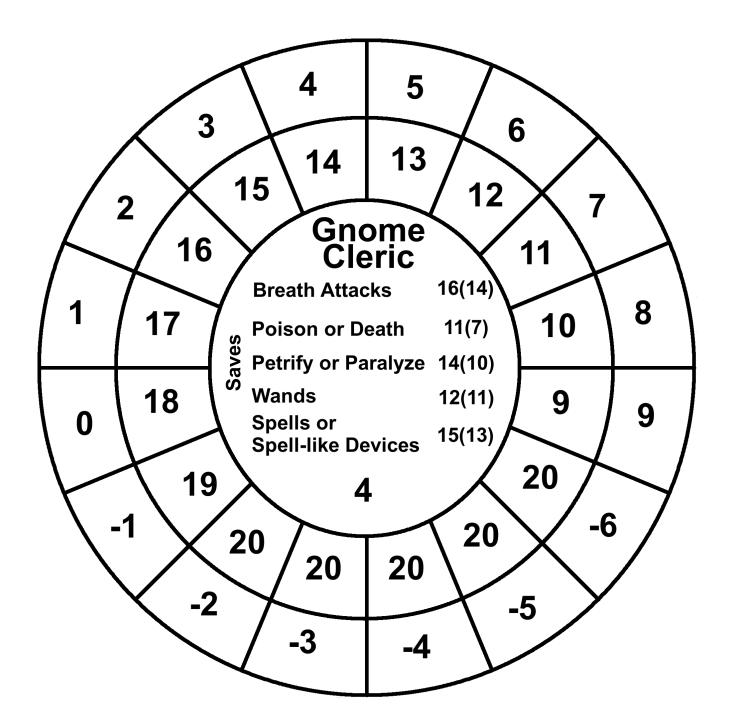

The inner circle:

Top: Class

Middle: Saving throws based on the class level.

Bottom: Class level

The outer rings: First circle: AC

Second circle: The 20 sided dice roll to hit that AC based off of the class level.

Saving throw bonuses for the following classes/races are factored in: Paladin, Gnome, Dwarf and Halfling. Their saving throw number has the bonus subtracted from it. So if a Paladin has a breath attack save of 14 it will show up as 14(12) in the Wheelie. The first number is the unaltered save. The number in the parentheses is the first with the +2 bonus the Paladin gets subtracted from it. If it goes below 0 this is expressed as a negative number. While a 1 in most cases would be adequate there will be times when the real negative number would be better. Penalties and bonuses get added to saving throws in the game so the real saving throw number needs to be expressed. These books don't deal with multiclassing.