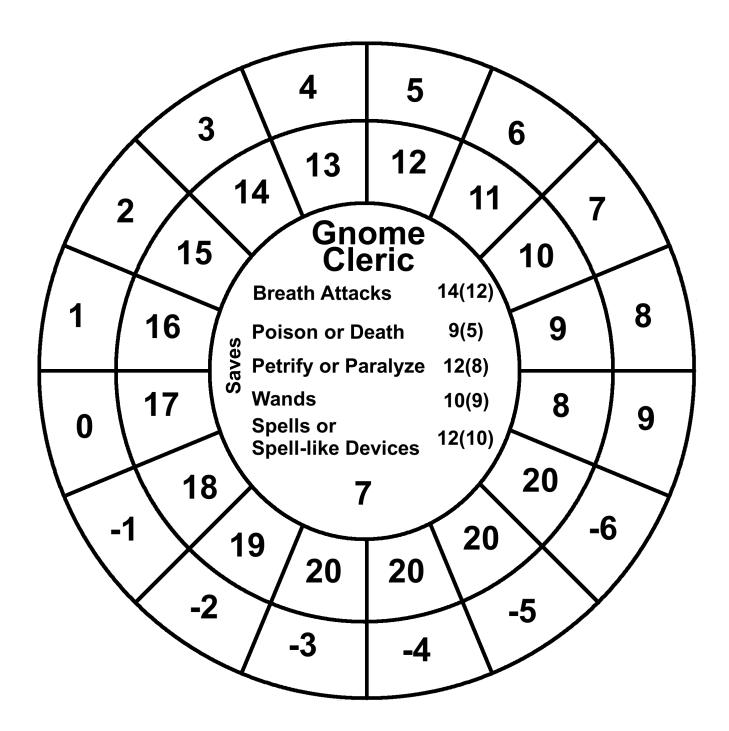

The inner circle:

Top: Class

Middle: Saving throws based on the class level.

Bottom: Class level

The outer rings: First circle: AC

Second circle: The 20 sided dice roll to hit that AC based off of the class level.

Saving throw bonuses for the following classes/races are factored in: Paladin, Gnome, Dwarf and Halfling. Their saving throw number has the bonus subtracted from it. So if a Paladin has a breath attack save of 14 it will show up as 14(12) in the Wheelie. The first number is the unaltered save. The number in the parentheses is the first with the +2 bonus the Paladin gets subtracted from it. If it goes below 0 this is expressed as a negative number. While a 1 in most cases would be adequate there will be times when the real negative number would be better. Penalties and bonuses get added to saving throws in the game so the real saving throw number needs to be expressed. These books don't deal with multiclassing.