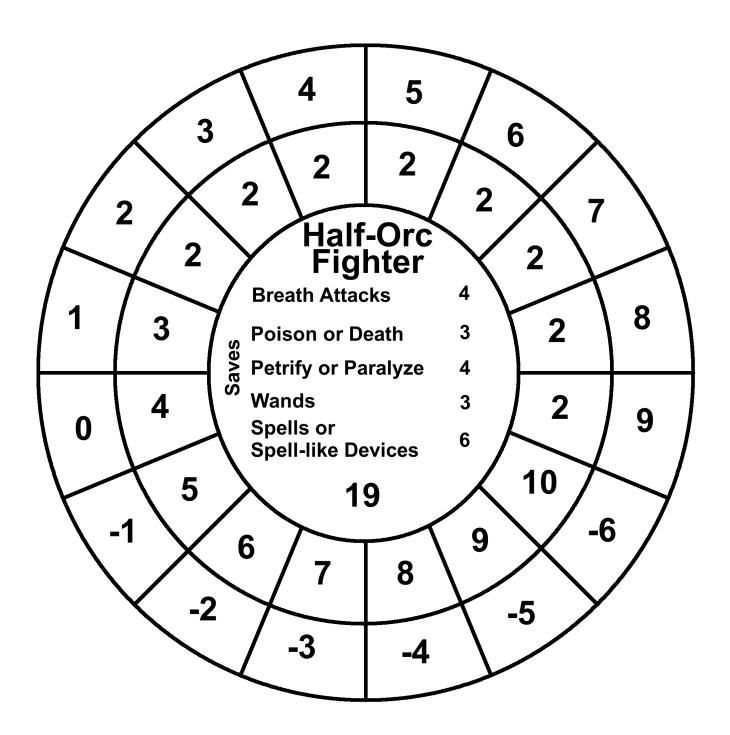

The inner circle:

Top: Class

Middle: Saving throws based on the class level.

Bottom: Class level

The outer rings: First circle: AC

Second circle: The 20 sided dice roll to hit that AC based off of the class level.

Saving throw bonuses for the following classes/races are factored in: Paladin, Gnome, Dwarf and Halfling. Their saving throw number has the bonus subtracted from it. So if a Paladin has a breath attack save of 14 it will show up as 14(12) in the Wheelie. The first number is the unaltered save. The number in the parentheses is the first with the +2 bonus the Paladin gets subtracted from it. If it goes below 0 this is expressed as a negative number. While a 1 in most cases would be adequate there will be times when the real negative number would be better. Penalties and bonuses get added to saving throws in the game so the real saving throw number needs to be expressed. These books don't deal with multiclassing.