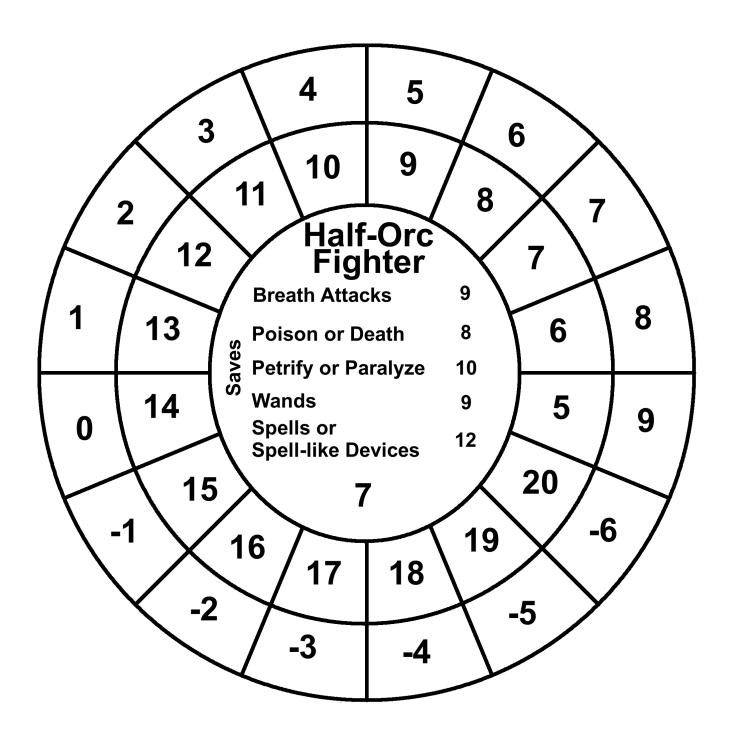

### Wheelies For Advanced Labyrinth Lord Players v.1

Wheelies are round charts that contain the following bits of information. Their to help players of the Advanced Edition Companion/Labyrinth Lord game, or even the Labyrinth Lord, who want the information the Wheelies contain in front of them. The Wheelies are divided into three parts: 2 outer rings and an inner circle.

The inner circle:

Top: Class

Middle: Saving throws based on the class level.

Bottom: Class level

The outer rings: First circle: AC

Second circle: The 20 sided dice roll to hit that AC based off of the class level.

Saving throw bonuses for the following classes/races are factored in: Paladin, Gnome, Dwarf and Halfling. Their saving throw number has the bonus subtracted from it. So if a Paladin has a breath attack save of 14 it will show up as 14(12) in the Wheelie. The first number is the unaltered save. The number in the parentheses is the first with the +2 bonus the Paladin gets subtracted from it. If it goes below 0 this is expressed as a negative number. While a 1 in most cases would be adequate there will be times when the real negative number would be better. Penalties and bonuses get added to saving throws in the game so the real saving throw number needs to be expressed. These books don't deal with multiclassing.