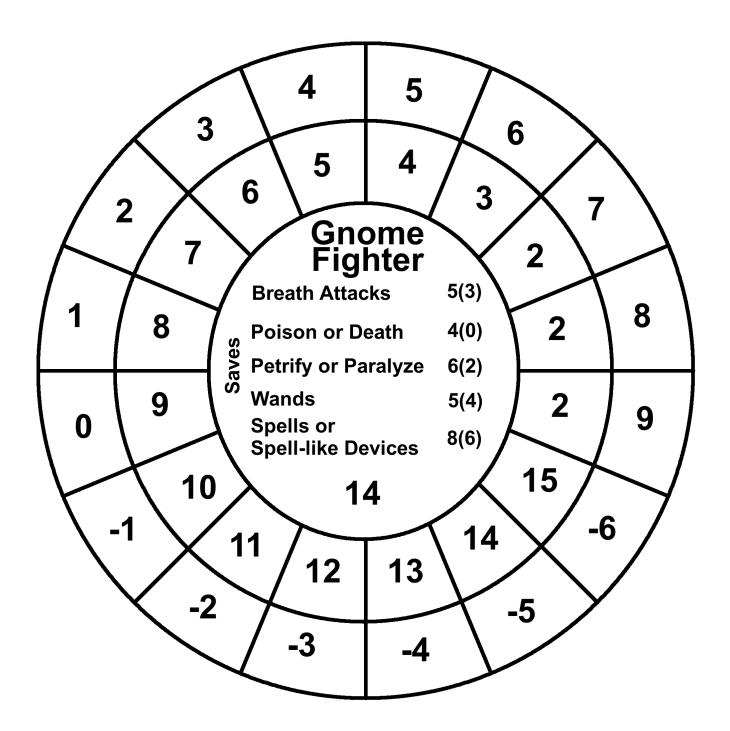

The inner circle:

Top: Class

Middle: Saving throws based on the class level.

Bottom: Class level

The outer rings: First circle: AC

Second circle: The 20 sided dice roll to hit that AC based off of the class level.

Saving throw bonuses for the following classes/races are factored in: Paladin, Gnome, Dwarf and Halfling. Their saving throw number has the bonus subtracted from it. So if a Paladin has a breath attack save of 14 it will show up as 14(12) in the Wheelie. The first number is the unaltered save. The number in the parentheses is the first with the +2 bonus the Paladin gets subtracted from it. If it goes below 0 this is expressed as a negative number. While a 1 in most cases would be adequate there will be times when the real negative number would be better. Penalties and bonuses get added to saving throws in the game so the real saving throw number needs to be expressed. These books don't deal with multiclassing.