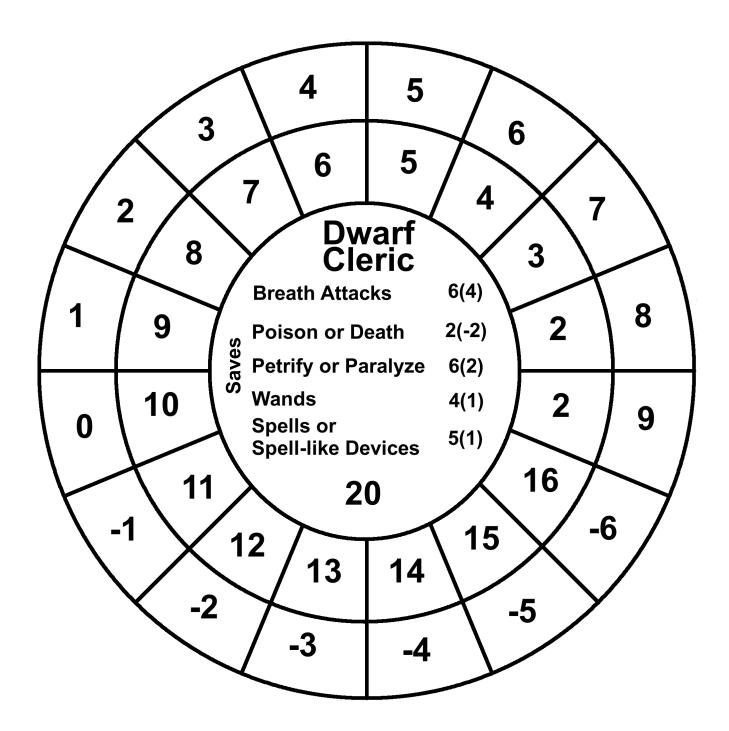

The inner circle:

Top: Class

Middle: Saving throws based on the class level.

Bottom: Class level

The outer rings: First circle: AC

Second circle: The 20 sided dice roll to hit that AC based off of the class level.

Saving throw bonuses for the following classes/races are factored in: Paladin, Gnome, Dwarf and Halfling. Their saving throw number has the bonus subtracted from it. So if a Paladin has a breath attack save of 14 it will show up as 14(12) in the Wheelie. The first number is the unaltered save. The number in the parentheses is the first with the +2 bonus the Paladin gets subtracted from it. If it goes below 0 this is expressed as a negative number. While a 1 in most cases would be adequate there will be times when the real negative number would be better. Penalties and bonuses get added to saving throws in the game so the real saving throw number needs to be expressed. These books don't deal with multiclassing.

# **Advanced Wheelies 3**

| Dwarf Assassin 1                      | 1  |
|---------------------------------------|----|
| Dwarf Assassin 2                      | 2  |
| Dwarf Assassin 3                      | 3  |
| Dwarf Assassin 4                      | 4  |
| Dwarf Assassin 5                      | 5  |
| Dwarf Assassin 6                      | 6  |
| Dwarf Assassin 7                      | 7  |
| Dwarf Assassin 8                      | 8  |
| Dwarf Assassin 9 (Maximum Game Level) | 9  |
| Dwarf Assassin 10                     | 10 |
| Dwarf Assassin 11                     | 11 |
| Dwarf Assassin 12                     | 12 |
| Dwarf Assassin 13                     | 13 |
| Dwarf Assassin 14                     | 14 |
| Dwarf Assassin 15                     | 15 |
| Dwarf Cleric 1                        | 16 |
| Dwarf Cleric 2                        | 17 |
| Dwarf Cleric 3                        | 18 |
| Dwarf Cleric 4                        | 19 |
| Dwarf Cleric 5                        | 20 |
| Dwarf Cleric 6                        | 21 |
| Dwarf Cleric 7                        | 22 |
| Dwarf Cleric 8 (Maximum Game Level)   | 23 |
| Dwarf Cleric 9                        | 24 |
| Dwarf Cleric 10                       | 25 |
| Dwarf Cleric 11                       | 26 |
| Dwarf Cleric 12                       | 27 |
| Dwarf Cleric 13                       | 28 |
| Dwarf Cleric 14                       | 29 |
| Dwarf Cleric 15                       | 30 |
| Dwarf Cleric 16                       | 31 |
| Dwarf Cleric 17                       | 32 |
| Dwarf Cleric 18                       | 33 |
| Dwarf Cleric 19                       | 34 |
| Dwarf Cleric 20                       | 35 |
| Dwarf Cleric 21                       | 36 |
| Dwarf Fighter 1                       | 37 |
| Dwarf Fighter 2                       | 38 |
| Dwarf Fighter 3                       | 39 |
| Dwarf Fighter 4                       | 40 |
| Dwarf Fighter 5                       | 41 |
| Dwarf Fighter 6                       | 42 |
| Dwarf Fighter 7                       | 43 |
| Dwarf Fighter 8                       | 44 |
| Dwarf Fighter 9 (Maximum Game Level)  | 45 |