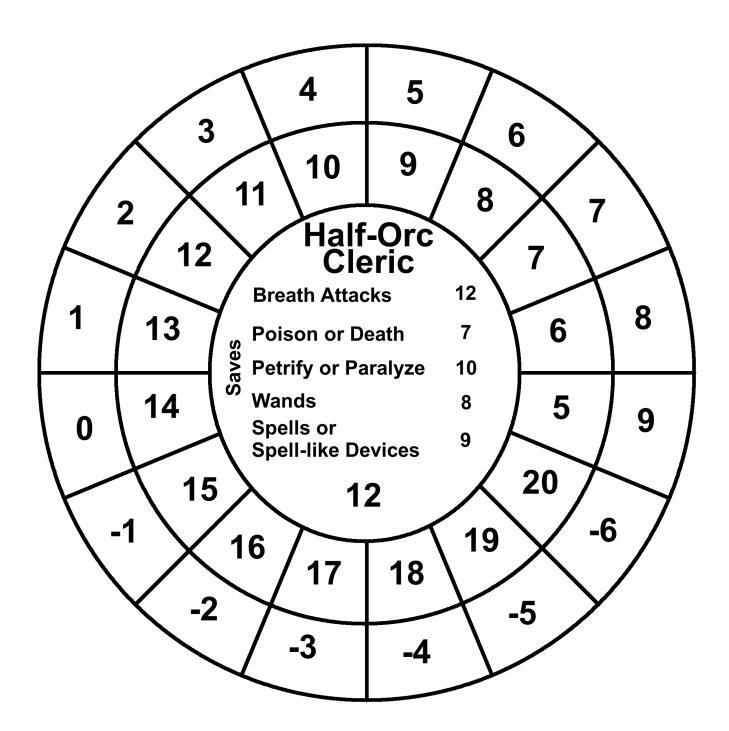

The inner circle:

Top: Class

Middle: Saving throws based on the class level.

Bottom: Class level

The outer rings: First circle: AC

Second circle: The 20 sided dice roll to hit that AC based off of the class level.

Saving throw bonuses for the following classes/races are factored in: Paladin, Gnome, Dwarf and Halfling. Their saving throw number has the bonus subtracted from it. So if a Paladin has a breath attack save of 14 it will show up as 14(12) in the Wheelie. The first number is the unaltered save. The number in the parentheses is the first with the +2 bonus the Paladin gets subtracted from it. If it goes below 0 this is expressed as a negative number. While a 1 in most cases would be adequate there will be times when the real negative number would be better. Penalties and bonuses get added to saving throws in the game so the real saving throw number needs to be expressed. These books don't deal with multiclassing.