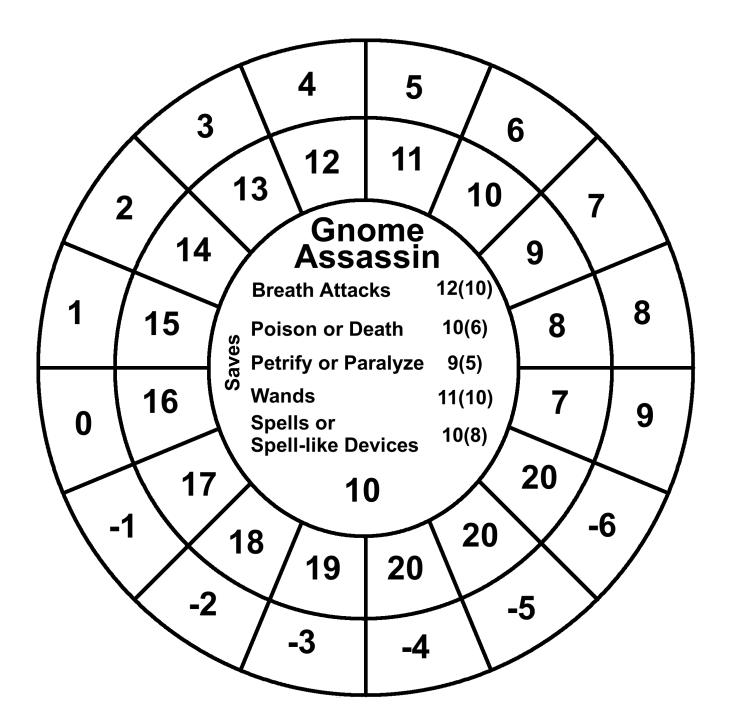

The inner circle:

Top: Class

Middle: Saving throws based on the class level.

Bottom: Class level

The outer rings: First circle: AC

Second circle: The 20 sided dice roll to hit that AC based off of the class level.

Saving throw bonuses for the following classes/races are factored in: Paladin, Gnome, Dwarf and Halfling. Their saving throw number has the bonus subtracted from it. So if a Paladin has a breath attack save of 14 it will show up as 14(12) in the Wheelie. The first number is the unaltered save. The number in the parentheses is the first with the +2 bonus the Paladin gets subtracted from it. If it goes below 0 this is expressed as a negative number. While a 1 in most cases would be adequate there will be times when the real negative number would be better. Penalties and bonuses get added to saving throws in the game so the real saving throw number needs to be expressed. These books don't deal with multiclassing.