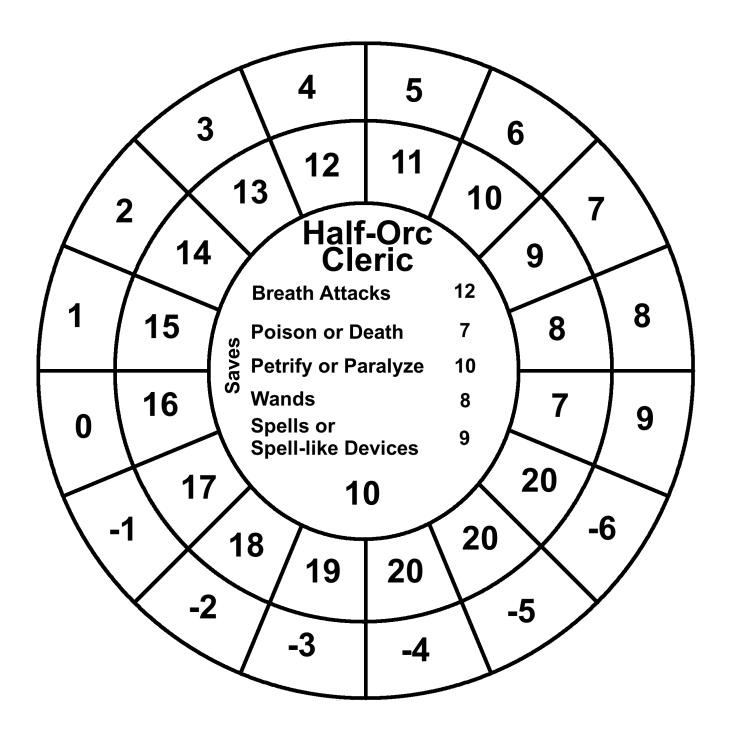

The inner circle:

Top: Class

Middle: Saving throws based on the class level.

Bottom: Class level

The outer rings: First circle: AC

Second circle: The 20 sided dice roll to hit that AC based off of the class level.

Saving throw bonuses for the following classes/races are factored in: Paladin, Gnome, Dwarf and Halfling. Their saving throw number has the bonus subtracted from it. So if a Paladin has a breath attack save of 14 it will show up as 14(12) in the Wheelie. The first number is the unaltered save. The number in the parentheses is the first with the +2 bonus the Paladin gets subtracted from it. If it goes below 0 this is expressed as a negative number. While a 1 in most cases would be adequate there will be times when the real negative number would be better. Penalties and bonuses get added to saving throws in the game so the real saving throw number needs to be expressed. These books don't deal with multiclassing.