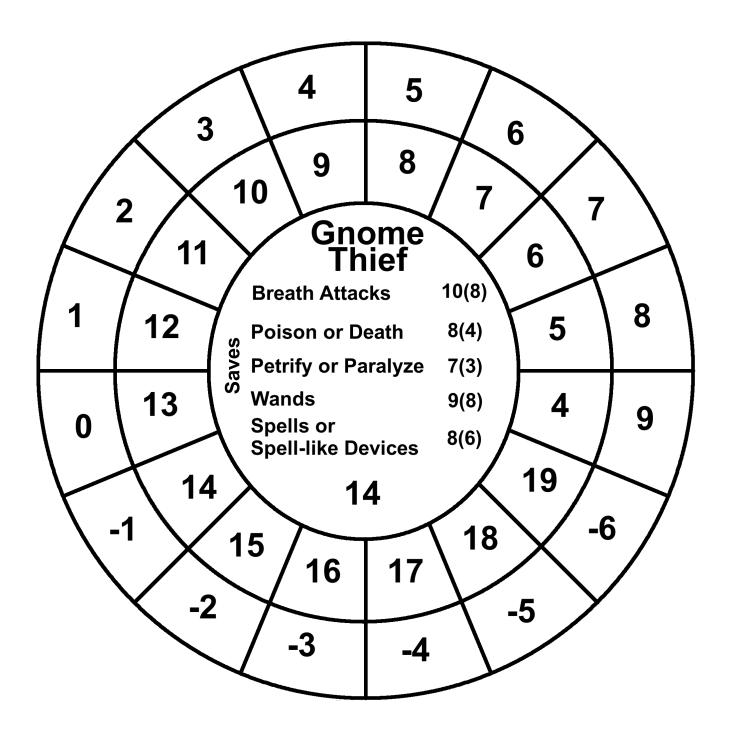

The inner circle:

Top: Class

Middle: Saving throws based on the class level.

Bottom: Class level

The outer rings: First circle: AC

Second circle: The 20 sided dice roll to hit that AC based off of the class level.

Saving throw bonuses for the following classes/races are factored in: Paladin, Gnome, Dwarf and Halfling. Their saving throw number has the bonus subtracted from it. So if a Paladin has a breath attack save of 14 it will show up as 14(12) in the Wheelie. The first number is the unaltered save. The number in the parentheses is the first with the +2 bonus the Paladin gets subtracted from it. If it goes below 0 this is expressed as a negative number. While a 1 in most cases would be adequate there will be times when the real negative number would be better. Penalties and bonuses get added to saving throws in the game so the real saving throw number needs to be expressed. These books don't deal with multiclassing.