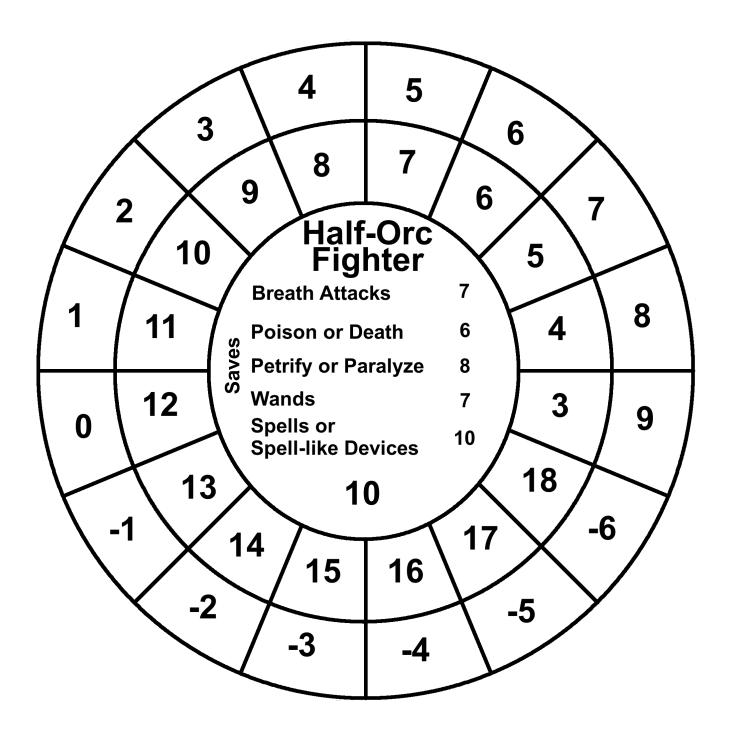

### Wheelies For Advanced Labyrinth Lord Players v.1

Wheelies are round charts that contain the following bits of information. Their to help players of the Advanced Edition Companion/Labyrinth Lord game, or even the Labyrinth Lord, who want the information the Wheelies contain in front of them. The Wheelies are divided into three parts: 2 outer rings and an inner circle.

The inner circle:

Top: Class

Middle: Saving throws based on the class level.

Bottom: Class level

The outer rings: First circle: AC

Second circle: The 20 sided dice roll to hit that AC based off of the class level.

Saving throw bonuses for the following classes/races are factored in: Paladin, Gnome, Dwarf and Halfling. Their saving throw number has the bonus subtracted from it. So if a Paladin has a breath attack save of 14 it will show up as 14(12) in the Wheelie. The first number is the unaltered save. The number in the parentheses is the first with the +2 bonus the Paladin gets subtracted from it. If it goes below 0 this is expressed as a negative number. While a 1 in most cases would be adequate there will be times when the real negative number would be better. Penalties and bonuses get added to saving throws in the game so the real saving throw number needs to be expressed. These books don't deal with multiclassing.