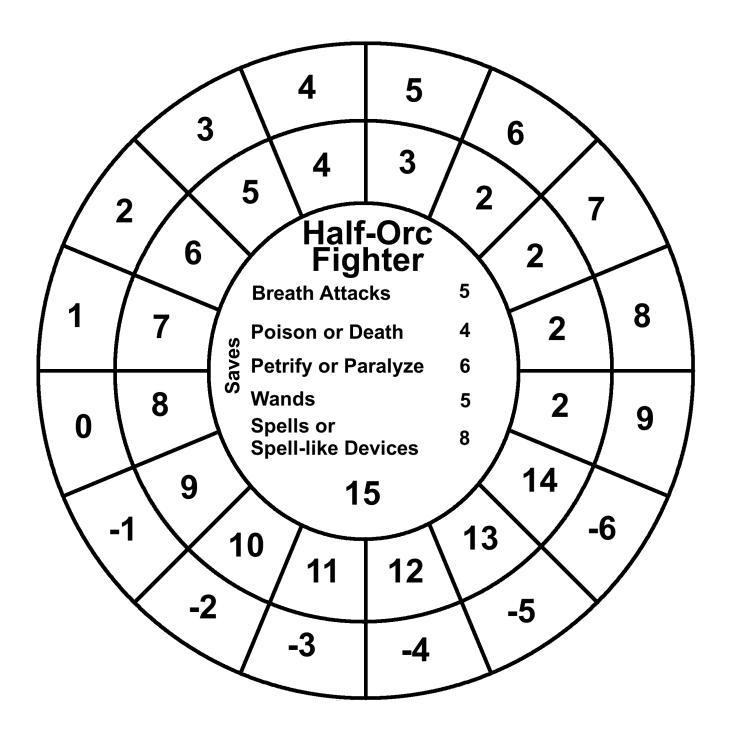

The inner circle:

Top: Class

Middle: Saving throws based on the class level.

Bottom: Class level

The outer rings: First circle: AC

Second circle: The 20 sided dice roll to hit that AC based off of the class level.

Saving throw bonuses for the following classes/races are factored in: Paladin, Gnome, Dwarf and Halfling. Their saving throw number has the bonus subtracted from it. So if a Paladin has a breath attack save of 14 it will show up as 14(12) in the Wheelie. The first number is the unaltered save. The number in the parentheses is the first with the +2 bonus the Paladin gets subtracted from it. If it goes below 0 this is expressed as a negative number. While a 1 in most cases would be adequate there will be times when the real negative number would be better. Penalties and bonuses get added to saving throws in the game so the real saving throw number needs to be expressed. These books don't deal with multiclassing.