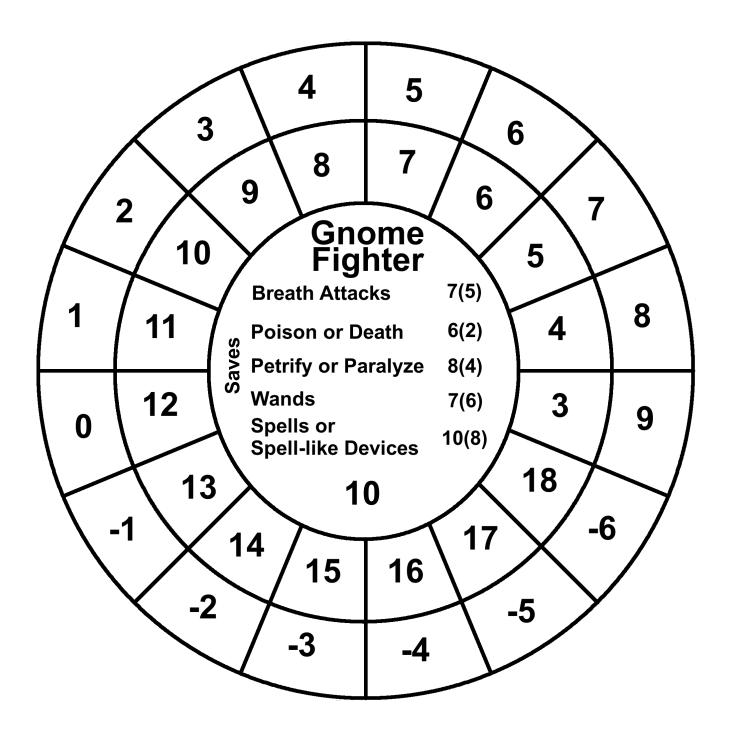

The inner circle:

Top: Class

Middle: Saving throws based on the class level.

Bottom: Class level

The outer rings: First circle: AC

Second circle: The 20 sided dice roll to hit that AC based off of the class level.

Saving throw bonuses for the following classes/races are factored in: Paladin, Gnome, Dwarf and Halfling. Their saving throw number has the bonus subtracted from it. So if a Paladin has a breath attack save of 14 it will show up as 14(12) in the Wheelie. The first number is the unaltered save. The number in the parentheses is the first with the +2 bonus the Paladin gets subtracted from it. If it goes below 0 this is expressed as a negative number. While a 1 in most cases would be adequate there will be times when the real negative number would be better. Penalties and bonuses get added to saving throws in the game so the real saving throw number needs to be expressed. These books don't deal with multiclassing.