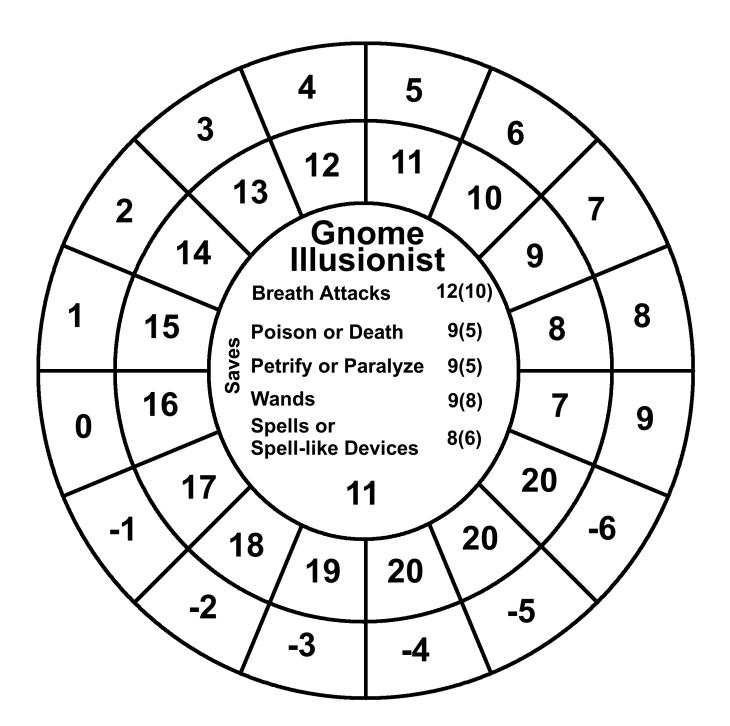

The inner circle:

Top: Class

Middle: Saving throws based on the class level.

Bottom: Class level

The outer rings: First circle: AC

Second circle: The 20 sided dice roll to hit that AC based off of the class level.

Saving throw bonuses for the following classes/races are factored in: Paladin, Gnome, Dwarf and Halfling. Their saving throw number has the bonus subtracted from it. So if a Paladin has a breath attack save of 14 it will show up as 14(12) in the Wheelie. The first number is the unaltered save. The number in the parentheses is the first with the +2 bonus the Paladin gets subtracted from it. If it goes below 0 this is expressed as a negative number. While a 1 in most cases would be adequate there will be times when the real negative number would be better. Penalties and bonuses get added to saving throws in the game so the real saving throw number needs to be expressed. These books don't deal with multiclassing.