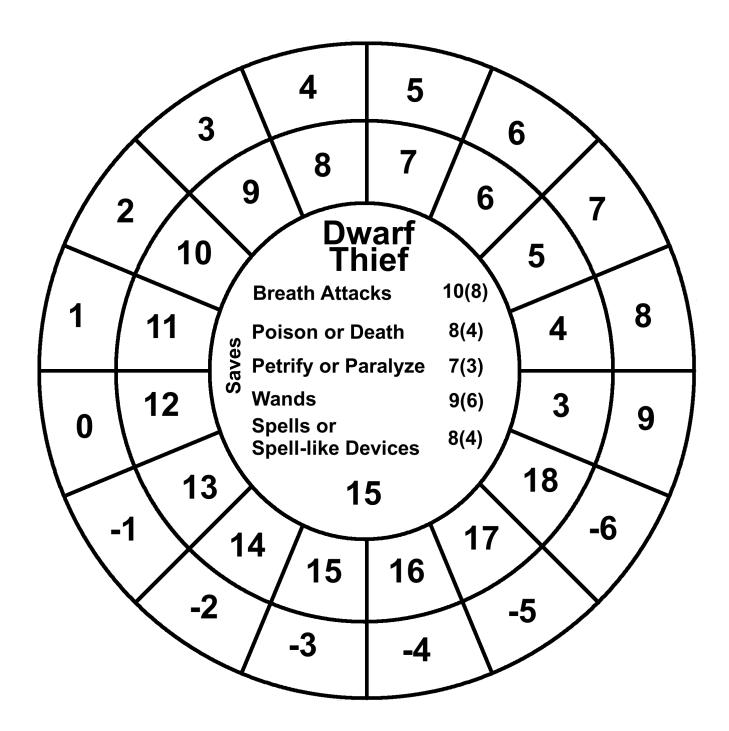

The inner circle:

Top: Class

Middle: Saving throws based on the class level.

Bottom: Class level

The outer rings: First circle: AC

Second circle: The 20 sided dice roll to hit that AC based off of the class level.

Saving throw bonuses for the following classes/races are factored in: Paladin, Gnome, Dwarf and Halfling. Their saving throw number has the bonus subtracted from it. So if a Paladin has a breath attack save of 14 it will show up as 14(12) in the Wheelie. The first number is the unaltered save. The number in the parentheses is the first with the +2 bonus the Paladin gets subtracted from it. If it goes below 0 this is expressed as a negative number. While a 1 in most cases would be adequate there will be times when the real negative number would be better. Penalties and bonuses get added to saving throws in the game so the real saving throw number needs to be expressed. These books don't deal with multiclassing.