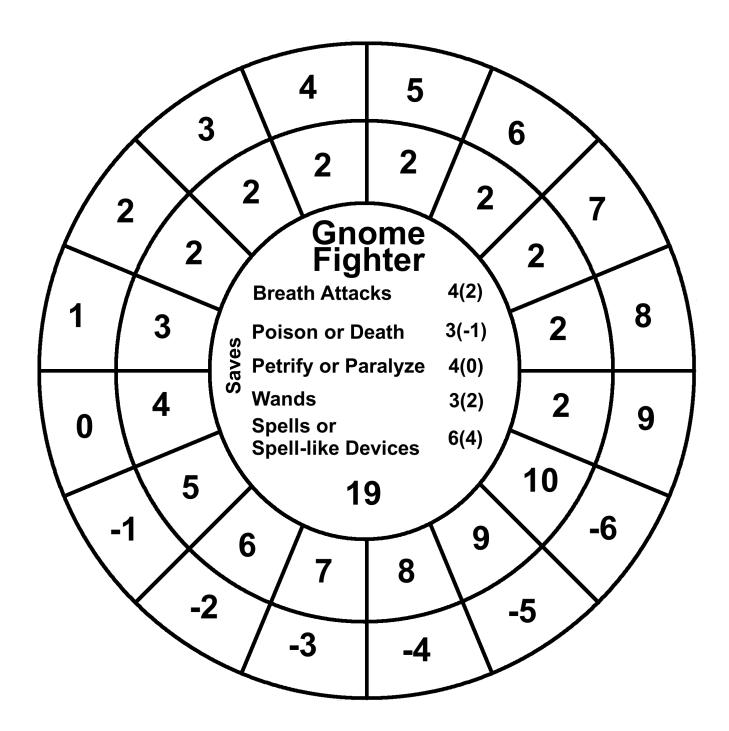

The inner circle:

Top: Class

Middle: Saving throws based on the class level.

Bottom: Class level

The outer rings: First circle: AC

Second circle: The 20 sided dice roll to hit that AC based off of the class level.

Saving throw bonuses for the following classes/races are factored in: Paladin, Gnome, Dwarf and Halfling. Their saving throw number has the bonus subtracted from it. So if a Paladin has a breath attack save of 14 it will show up as 14(12) in the Wheelie. The first number is the unaltered save. The number in the parentheses is the first with the +2 bonus the Paladin gets subtracted from it. If it goes below 0 this is expressed as a negative number. While a 1 in most cases would be adequate there will be times when the real negative number would be better. Penalties and bonuses get added to saving throws in the game so the real saving throw number needs to be expressed. These books don't deal with multiclassing.