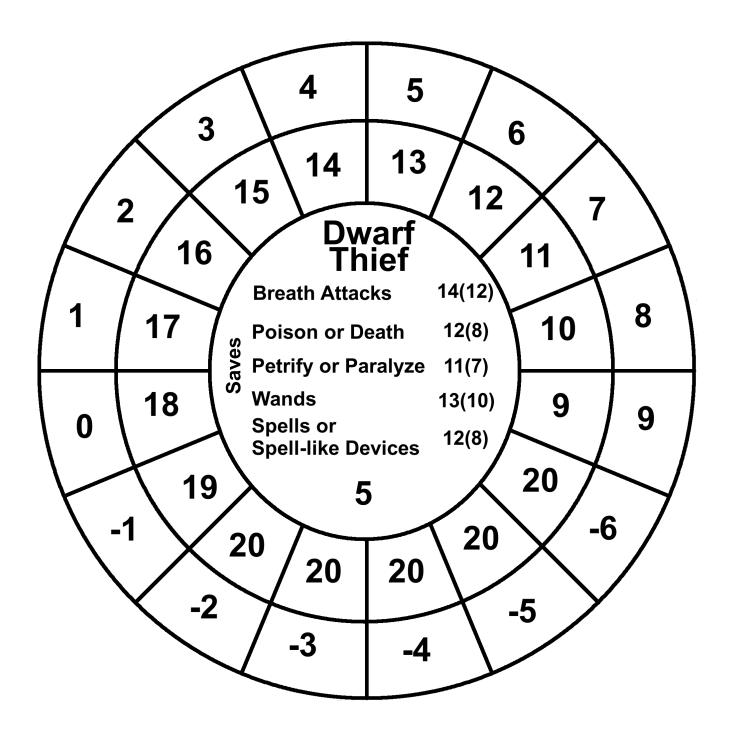

The inner circle:

Top: Class

Middle: Saving throws based on the class level.

Bottom: Class level

The outer rings: First circle: AC

Second circle: The 20 sided dice roll to hit that AC based off of the class level.

Saving throw bonuses for the following classes/races are factored in: Paladin, Gnome, Dwarf and Halfling. Their saving throw number has the bonus subtracted from it. So if a Paladin has a breath attack save of 14 it will show up as 14(12) in the Wheelie. The first number is the unaltered save. The number in the parentheses is the first with the +2 bonus the Paladin gets subtracted from it. If it goes below 0 this is expressed as a negative number. While a 1 in most cases would be adequate there will be times when the real negative number would be better. Penalties and bonuses get added to saving throws in the game so the real saving throw number needs to be expressed. These books don't deal with multiclassing.

# **Advanced Wheelies 3**

| Dwarf Assassin 1                      | 1  |
|---------------------------------------|----|
| Dwarf Assassin 2                      | 2  |
| Dwarf Assassin 3                      | 3  |
| Dwarf Assassin 4                      | 4  |
| Dwarf Assassin 5                      | 5  |
| Dwarf Assassin 6                      | 6  |
| Dwarf Assassin 7                      | 7  |
| Dwarf Assassin 8                      | 8  |
| Dwarf Assassin 9 (Maximum Game Level) | 9  |
| Dwarf Assassin 10                     | 10 |
| Dwarf Assassin 11                     | 11 |
| Dwarf Assassin 12                     | 12 |
| Dwarf Assassin 13                     | 13 |
| Dwarf Assassin 14                     | 14 |
| Dwarf Assassin 15                     | 15 |
| Dwarf Cleric 1                        | 16 |
| Dwarf Cleric 2                        | 17 |
| Dwarf Cleric 3                        | 18 |
| Dwarf Cleric 4                        | 19 |
| Dwarf Cleric 5                        | 20 |
| Dwarf Cleric 6                        | 21 |
| Dwarf Cleric 7                        | 22 |
| Dwarf Cleric 8 (Maximum Game Level)   | 23 |
| Dwarf Cleric 9                        | 24 |
| Dwarf Cleric 10                       | 25 |
| Dwarf Cleric 11                       | 26 |
| Dwarf Cleric 12                       | 27 |
| Dwarf Cleric 13                       | 28 |
| Dwarf Cleric 14                       | 29 |
| Dwarf Cleric 15                       | 30 |
| Dwarf Cleric 16                       | 31 |
| Dwarf Cleric 17                       | 32 |
| Dwarf Cleric 18                       | 33 |
| Dwarf Cleric 19                       | 34 |
| Dwarf Cleric 20                       | 35 |
| Dwarf Cleric 21                       | 36 |
| Dwarf Fighter 1                       | 37 |
| Dwarf Fighter 2                       | 38 |
| Dwarf Fighter 3                       | 39 |
| Dwarf Fighter 4                       | 40 |
| Dwarf Fighter 5                       | 41 |
| Dwarf Fighter 6                       | 42 |
| Dwarf Fighter 7                       | 43 |
| Dwarf Fighter 8                       | 44 |
| Dwarf Fighter 9 (Maximum Game Level)  | 45 |

| Dwarf Fighter 10                      | 46 |
|---------------------------------------|----|
| Dwarf Fighter 11                      | 47 |
| Dwarf Fighter 12                      | 48 |
| Dwarf Fighter 13                      | 49 |
| Dwarf Fighter 14                      | 50 |
| Dwarf Fighter 15                      | 51 |
| Dwarf Fighter 16                      | 52 |
| Dwarf Fighter 17                      | 53 |
| Dwarf Fighter 18                      | 54 |
| Dwarf Fighter 19                      | 55 |
| Dwarf Thief 1                         | 56 |
| Dwarf Thief 2                         | 57 |
| Dwarf Thief 3                         | 58 |
| Dwarf Thief 4                         | 59 |
| Dwarf Thief 5                         | 60 |
| Dwarf Thief 6                         | 61 |
| Dwarf Thief 7                         | 62 |
| Dwarf Thief 8                         | 63 |
| Dwarf Thief 9                         | 64 |
| Dwarf Thief 10                        | 65 |
| Dwarf Thief 11                        | 66 |
| Dwarf Thief 12 (Maximum Game Level)   | 67 |
| Dwarf Thief 13                        | 68 |
| Dwarf Thief 14                        | 69 |
| Dwarf Thief 15                        | 70 |
| Dwarf Thief 16                        | 71 |
| Dwarf Thief 17                        | 72 |
| Dwarf Thief 18                        | 73 |
| Dwarf Thief 19                        | 74 |
| Dwarf Thief 20                        | 75 |
| Dwarf Thief 21                        | 76 |
| Gnome Assassin 1                      | 77 |
| Gnome Assassin 2                      | 78 |
| Gnome Assassin 3                      | 79 |
| Gnome Assassin 4                      | 80 |
| Gnome Assassin 5                      | 81 |
| Gnome Assassin 6                      | 82 |
| Gnome Assassin 7                      | 83 |
| Gnome Assassin 8 (Maximum Game Level) | 84 |
| Gnome Assassin 9                      | 85 |
| Gnome Assassin 10                     | 86 |
| Gnome Assassin 11                     | 87 |
| Gnome Assassin 12                     | 88 |
| Gnome Assassin 13                     | 89 |
| Gnome Assassin 14                     | 90 |
| Gnome Assassin 15                     | 91 |
| Gnome Cleric 1                        | 92 |
| Gnome Cleric 2                        | 93 |
| Gnome Cleric 3                        | 94 |