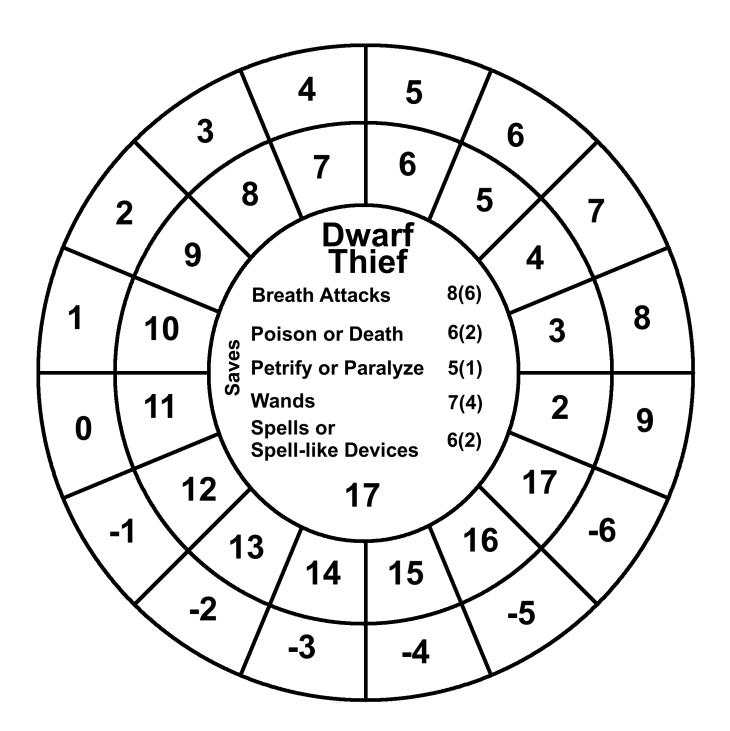

The inner circle:

Top: Class

Middle: Saving throws based on the class level.

Bottom: Class level

The outer rings: First circle: AC

Second circle: The 20 sided dice roll to hit that AC based off of the class level.

Saving throw bonuses for the following classes/races are factored in: Paladin, Gnome, Dwarf and Halfling. Their saving throw number has the bonus subtracted from it. So if a Paladin has a breath attack save of 14 it will show up as 14(12) in the Wheelie. The first number is the unaltered save. The number in the parentheses is the first with the +2 bonus the Paladin gets subtracted from it. If it goes below 0 this is expressed as a negative number. While a 1 in most cases would be adequate there will be times when the real negative number would be better. Penalties and bonuses get added to saving throws in the game so the real saving throw number needs to be expressed. These books don't deal with multiclassing.