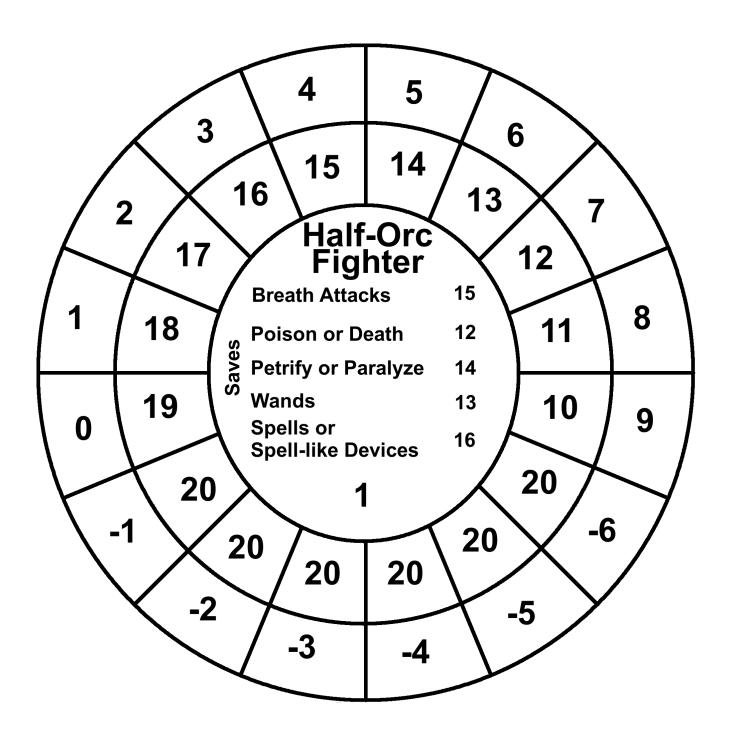

### Wheelies For Advanced Labyrinth Lord Players v.1

Wheelies are round charts that contain the following bits of information. Their to help players of the Advanced Edition Companion/Labyrinth Lord game, or even the Labyrinth Lord, who want the information the Wheelies contain in front of them. The Wheelies are divided into three parts: 2 outer rings and an inner circle.

The inner circle:

Top: Class

Middle: Saving throws based on the class level.

Bottom: Class level

The outer rings: First circle: AC

Second circle: The 20 sided dice roll to hit that AC based off of the class level.

Saving throw bonuses for the following classes/races are factored in: Paladin, Gnome, Dwarf and Halfling. Their saving throw number has the bonus subtracted from it. So if a Paladin has a breath attack save of 14 it will show up as 14(12) in the Wheelie. The first number is the unaltered save. The number in the parentheses is the first with the +2 bonus the Paladin gets subtracted from it. If it goes below 0 this is expressed as a negative number. While a 1 in most cases would be adequate there will be times when the real negative number would be better. Penalties and bonuses get added to saving throws in the game so the real saving throw number needs to be expressed. These books don't deal with multiclassing.