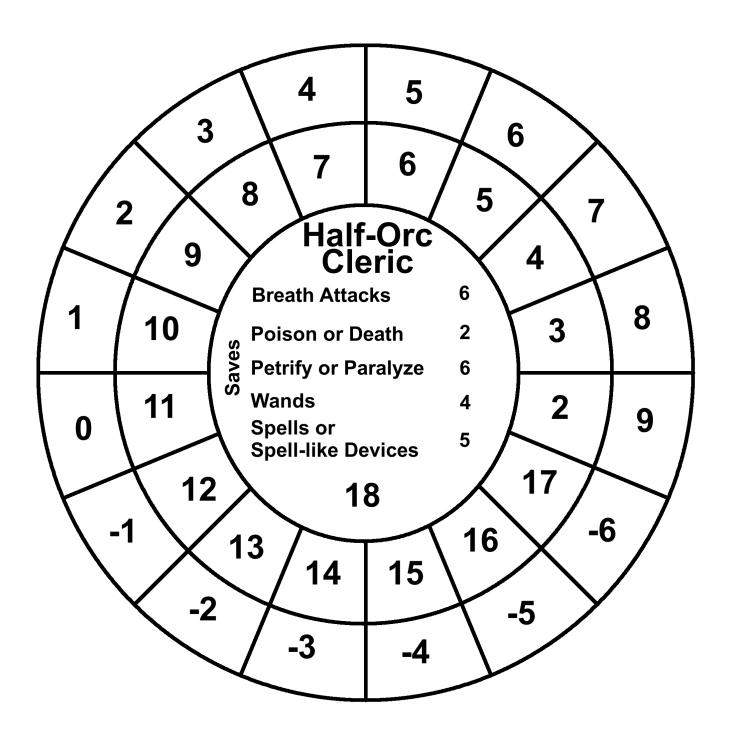

The inner circle:

Top: Class

Middle: Saving throws based on the class level.

Bottom: Class level

The outer rings: First circle: AC

Second circle: The 20 sided dice roll to hit that AC based off of the class level.

Saving throw bonuses for the following classes/races are factored in: Paladin, Gnome, Dwarf and Halfling. Their saving throw number has the bonus subtracted from it. So if a Paladin has a breath attack save of 14 it will show up as 14(12) in the Wheelie. The first number is the unaltered save. The number in the parentheses is the first with the +2 bonus the Paladin gets subtracted from it. If it goes below 0 this is expressed as a negative number. While a 1 in most cases would be adequate there will be times when the real negative number would be better. Penalties and bonuses get added to saving throws in the game so the real saving throw number needs to be expressed. These books don't deal with multiclassing.