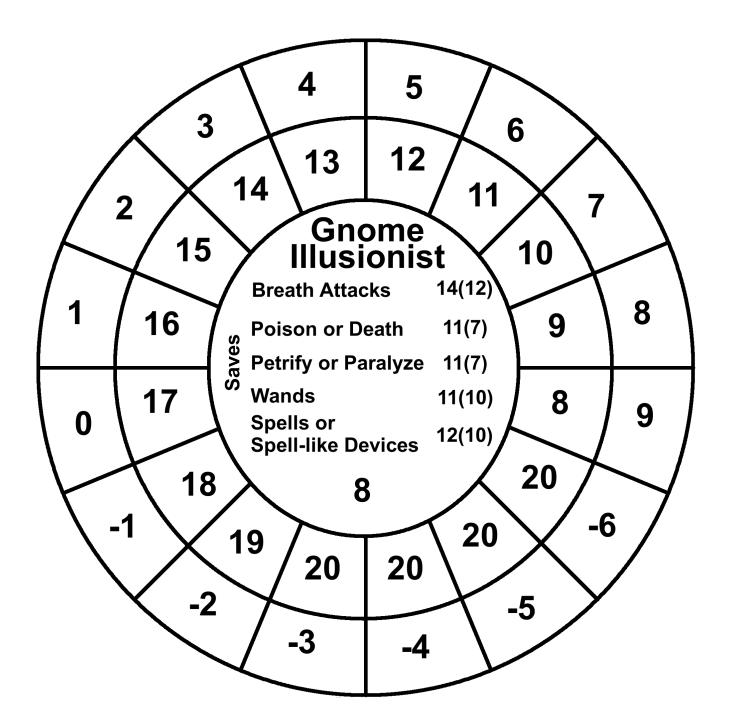

The inner circle:

Top: Class

Middle: Saving throws based on the class level.

Bottom: Class level

The outer rings: First circle: AC

Second circle: The 20 sided dice roll to hit that AC based off of the class level.

Saving throw bonuses for the following classes/races are factored in: Paladin, Gnome, Dwarf and Halfling. Their saving throw number has the bonus subtracted from it. So if a Paladin has a breath attack save of 14 it will show up as 14(12) in the Wheelie. The first number is the unaltered save. The number in the parentheses is the first with the +2 bonus the Paladin gets subtracted from it. If it goes below 0 this is expressed as a negative number. While a 1 in most cases would be adequate there will be times when the real negative number would be better. Penalties and bonuses get added to saving throws in the game so the real saving throw number needs to be expressed. These books don't deal with multiclassing.