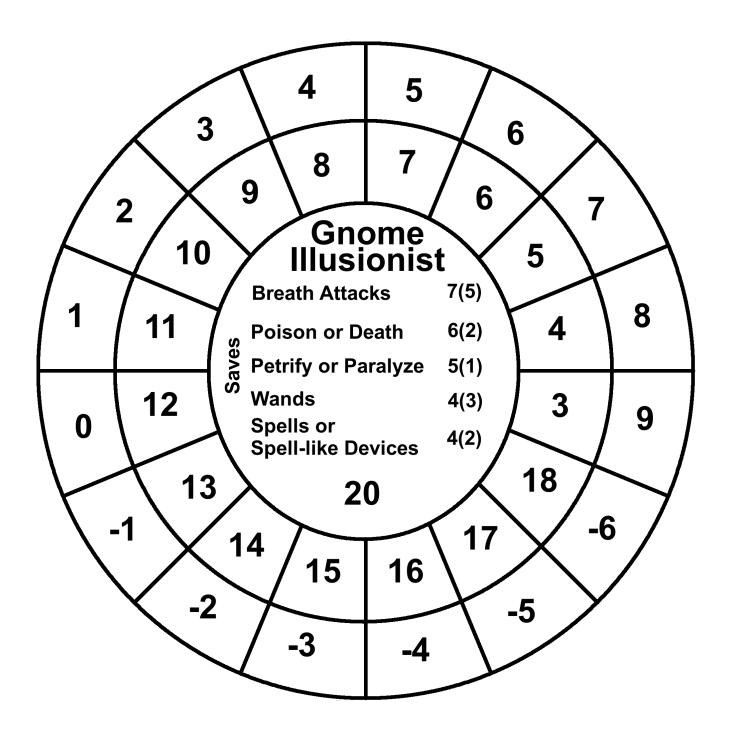

The inner circle:

Top: Class

Middle: Saving throws based on the class level.

Bottom: Class level

The outer rings: First circle: AC

Second circle: The 20 sided dice roll to hit that AC based off of the class level.

Saving throw bonuses for the following classes/races are factored in: Paladin, Gnome, Dwarf and Halfling. Their saving throw number has the bonus subtracted from it. So if a Paladin has a breath attack save of 14 it will show up as 14(12) in the Wheelie. The first number is the unaltered save. The number in the parentheses is the first with the +2 bonus the Paladin gets subtracted from it. If it goes below 0 this is expressed as a negative number. While a 1 in most cases would be adequate there will be times when the real negative number would be better. Penalties and bonuses get added to saving throws in the game so the real saving throw number needs to be expressed. These books don't deal with multiclassing.