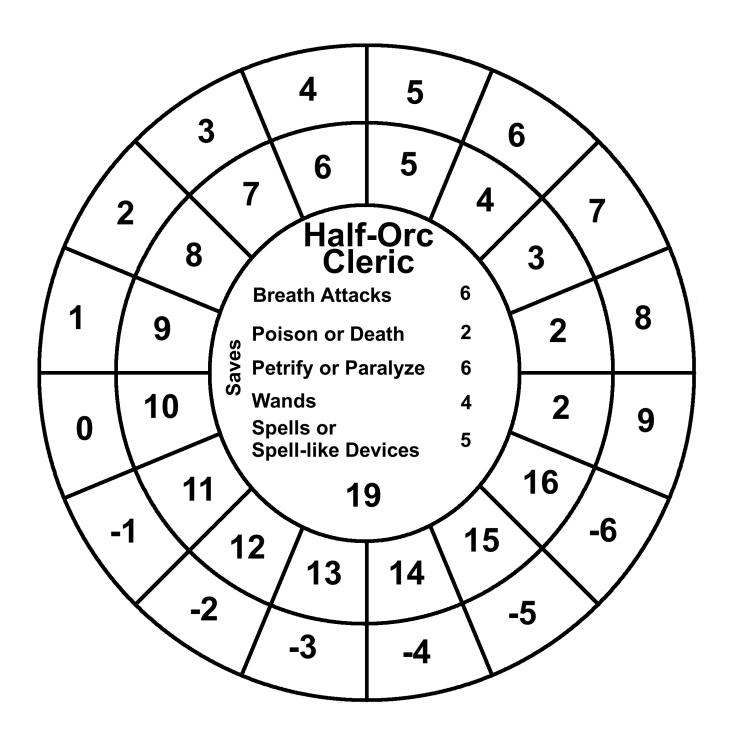

### Wheelies For Advanced Labyrinth Lord Players v.1

Wheelies are round charts that contain the following bits of information. Their to help players of the Advanced Edition Companion/Labyrinth Lord game, or even the Labyrinth Lord, who want the information the Wheelies contain in front of them. The Wheelies are divided into three parts: 2 outer rings and an inner circle.

The inner circle:

Top: Class

Middle: Saving throws based on the class level.

Bottom: Class level

The outer rings: First circle: AC

Second circle: The 20 sided dice roll to hit that AC based off of the class level.

Saving throw bonuses for the following classes/races are factored in: Paladin, Gnome, Dwarf and Halfling. Their saving throw number has the bonus subtracted from it. So if a Paladin has a breath attack save of 14 it will show up as 14(12) in the Wheelie. The first number is the unaltered save. The number in the parentheses is the first with the +2 bonus the Paladin gets subtracted from it. If it goes below 0 this is expressed as a negative number. While a 1 in most cases would be adequate there will be times when the real negative number would be better. Penalties and bonuses get added to saving throws in the game so the real saving throw number needs to be expressed. These books don't deal with multiclassing.