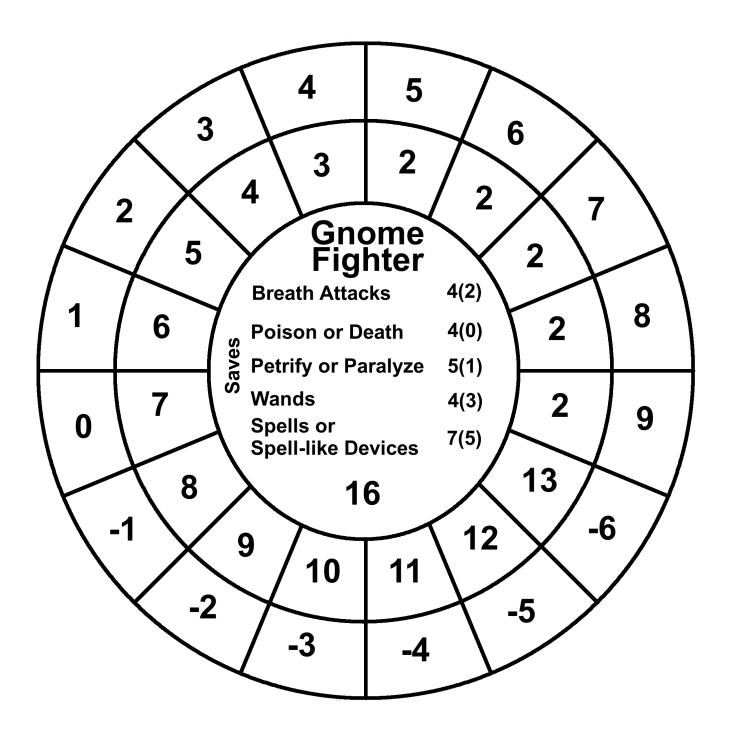

The inner circle:

Top: Class

Middle: Saving throws based on the class level.

Bottom: Class level

The outer rings: First circle: AC

Second circle: The 20 sided dice roll to hit that AC based off of the class level.

Saving throw bonuses for the following classes/races are factored in: Paladin, Gnome, Dwarf and Halfling. Their saving throw number has the bonus subtracted from it. So if a Paladin has a breath attack save of 14 it will show up as 14(12) in the Wheelie. The first number is the unaltered save. The number in the parentheses is the first with the +2 bonus the Paladin gets subtracted from it. If it goes below 0 this is expressed as a negative number. While a 1 in most cases would be adequate there will be times when the real negative number would be better. Penalties and bonuses get added to saving throws in the game so the real saving throw number needs to be expressed. These books don't deal with multiclassing.