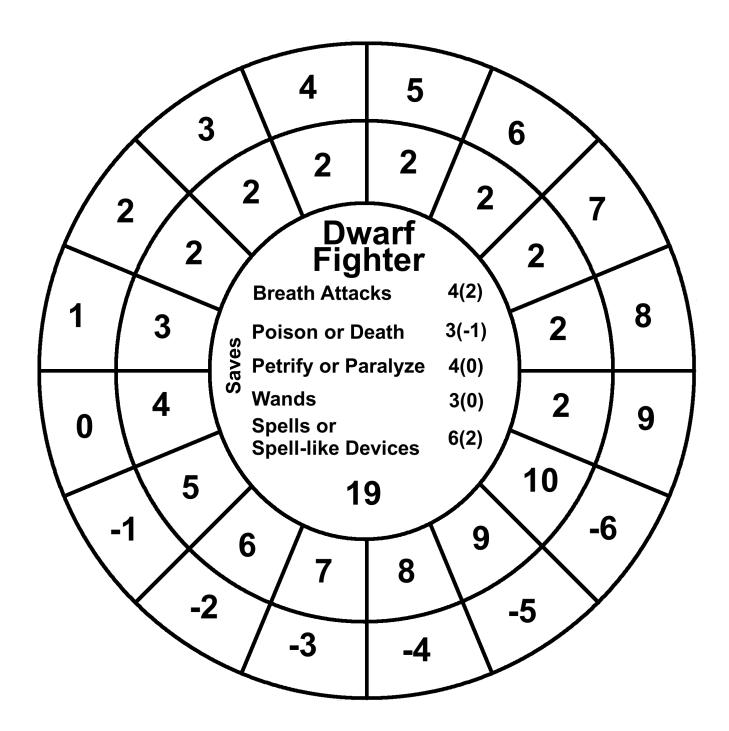

The inner circle:

Top: Class

Middle: Saving throws based on the class level.

Bottom: Class level

The outer rings: First circle: AC

Second circle: The 20 sided dice roll to hit that AC based off of the class level.

Saving throw bonuses for the following classes/races are factored in: Paladin, Gnome, Dwarf and Halfling. Their saving throw number has the bonus subtracted from it. So if a Paladin has a breath attack save of 14 it will show up as 14(12) in the Wheelie. The first number is the unaltered save. The number in the parentheses is the first with the +2 bonus the Paladin gets subtracted from it. If it goes below 0 this is expressed as a negative number. While a 1 in most cases would be adequate there will be times when the real negative number would be better. Penalties and bonuses get added to saving throws in the game so the real saving throw number needs to be expressed. These books don't deal with multiclassing.

# **Advanced Wheelies 3**

| Dwarf Assassin 1                      | 1  |
|---------------------------------------|----|
| Dwarf Assassin 2                      | 2  |
| Dwarf Assassin 3                      | 3  |
| Dwarf Assassin 4                      | 4  |
| Dwarf Assassin 5                      | 5  |
| Dwarf Assassin 6                      | 6  |
| Dwarf Assassin 7                      | 7  |
| Dwarf Assassin 8                      | 8  |
| Dwarf Assassin 9 (Maximum Game Level) | 9  |
| Dwarf Assassin 10                     | 10 |
| Dwarf Assassin 11                     | 11 |
| Dwarf Assassin 12                     | 12 |
| Dwarf Assassin 13                     | 13 |
| Dwarf Assassin 14                     | 14 |
| Dwarf Assassin 15                     | 15 |
| Dwarf Cleric 1                        | 16 |
| Dwarf Cleric 2                        | 17 |
| Dwarf Cleric 3                        | 18 |
| Dwarf Cleric 4                        | 19 |
| Dwarf Cleric 5                        | 20 |
| Dwarf Cleric 6                        | 21 |
| Dwarf Cleric 7                        | 22 |
| Dwarf Cleric 8 (Maximum Game Level)   | 23 |
| Dwarf Cleric 9                        | 24 |
| Dwarf Cleric 10                       | 25 |
| Dwarf Cleric 11                       | 26 |
| Dwarf Cleric 12                       | 27 |
| Dwarf Cleric 13                       | 28 |
| Dwarf Cleric 14                       | 29 |
| Dwarf Cleric 15                       | 30 |
| Dwarf Cleric 16                       | 31 |
| Dwarf Cleric 17                       | 32 |
| Dwarf Cleric 18                       | 33 |
| Dwarf Cleric 19                       | 34 |
| Dwarf Cleric 20                       | 35 |
| Dwarf Cleric 21                       | 36 |
| Dwarf Fighter 1                       | 37 |
| Dwarf Fighter 2                       | 38 |
| Dwarf Fighter 3                       | 39 |
| Dwarf Fighter 4                       | 40 |
| Dwarf Fighter 5                       | 41 |
| Dwarf Fighter 6                       | 42 |
| Dwarf Fighter 7                       | 43 |
| Dwarf Fighter 8                       | 44 |
| Dwarf Fighter 9 (Maximum Game Level)  | 45 |