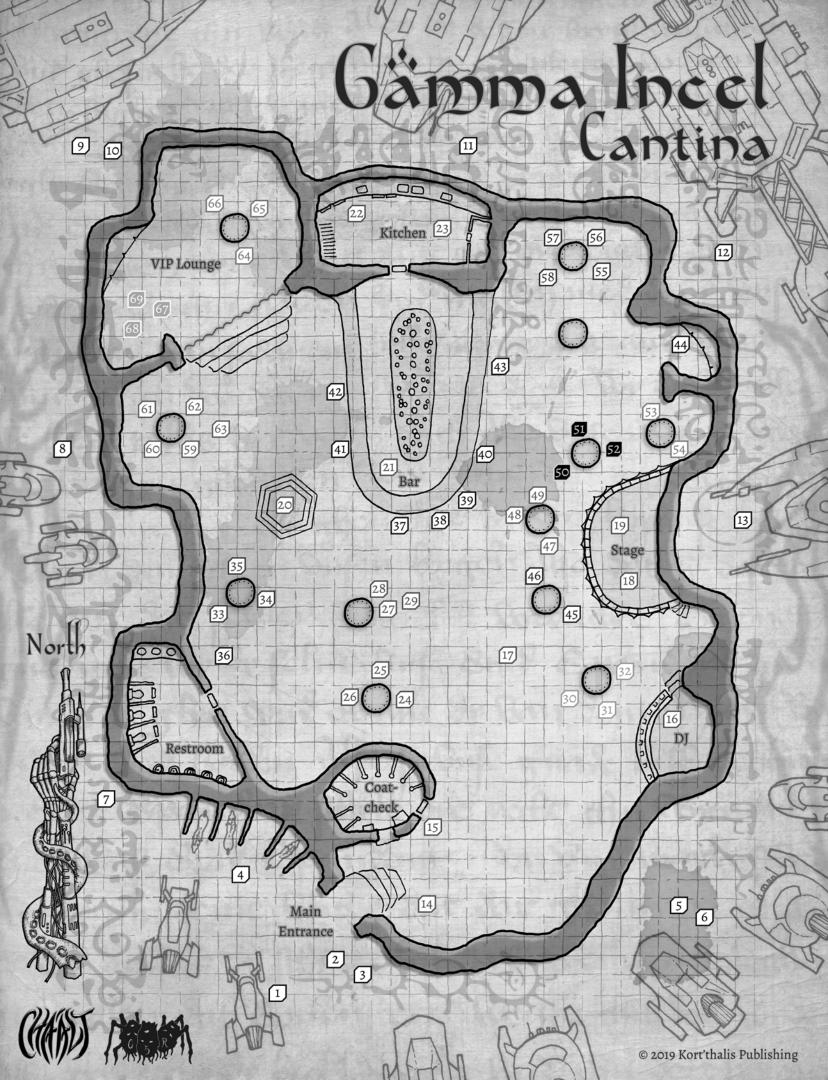

#### Entering The Club

Gamma Incel Cantina is camouflaged by a cloaking field, making it virtually indistinguishable from the surrounding desert. That way, pesky locals don't wander in unannounced, brandishing their spiked clubs and serrated dinosaur bones.

The same cloak covers not only the cantina itself, but the starships, sand-speeders, and horse-droids parked in the vicinity.

There's a neon sign glowing radioactive-orange outside that reads "Gamma Incel Cantina," along

with a smaller sign just below saying "Park Big Ships in Rear!"

Electronic saloondoors greet patrons just before they come face to face with the bouncer, Zor-jek.

#### Once Inside

**Color Coding -** Groups of NPCs are color-coded together both on the map and in the text. These NPC groupings (lifeforms sitting together) are by proximity and relationships (cantina staff).

**Coat Check** - This is where lifeforms drop off their coat, cloak, cape, robes, jacket, or whatever apparel is too cumbersome to keep on them. Patrons receive a ticket from the coat-check girl, Evix, and that's how they redeem their property before leaving the cantina.

**Restroom** - Roll 3d100 anytime you want to know who's in there. Rolls 70+ mean that's one less person in the restroom.

**DJ Booth** - This is where the DJ, Suta'an, spins his laser records when he's not doing lines of nyborg. Occasionally, he'll have a random THOT in the DJ booth with him, either snorting drugs, blowing him, or both.

**Gambling Tables -** Betting on... 1) threedimensional chess, 2) q'uay-q'uar, 3) smuggler's quarry, 4) saba'ac, 5) truth or dare, or 6) the ever popular "How long can she hold it?"

**Bar -** This is where patrons get their drinks, everything from space tequila to pineapple-infused rum blasters to **Purple Prizm**.

**Kitchen -** There's a full-scale kitchen behind the bar, out of sight. Gamma Incel makes the best fried chicken-of-the-asteroid (myna'ak) spicy BBQ wings in the entire system.

**Main Stage -** Exotic dancers strip, usually two or three at a time. Frequently, gawkers will slip them a few credits.

**Side Stage -** This area is only big enough for one exotic dancer and those in the VIP lounge have a perfect view.

**VIP Lounge -** This is where high-class villains relax in luxurious, blue star-satin. A two-way mirror laser-curtain allows the VIPs to see out, but no one can see in. VIP lounge includes bottle service.