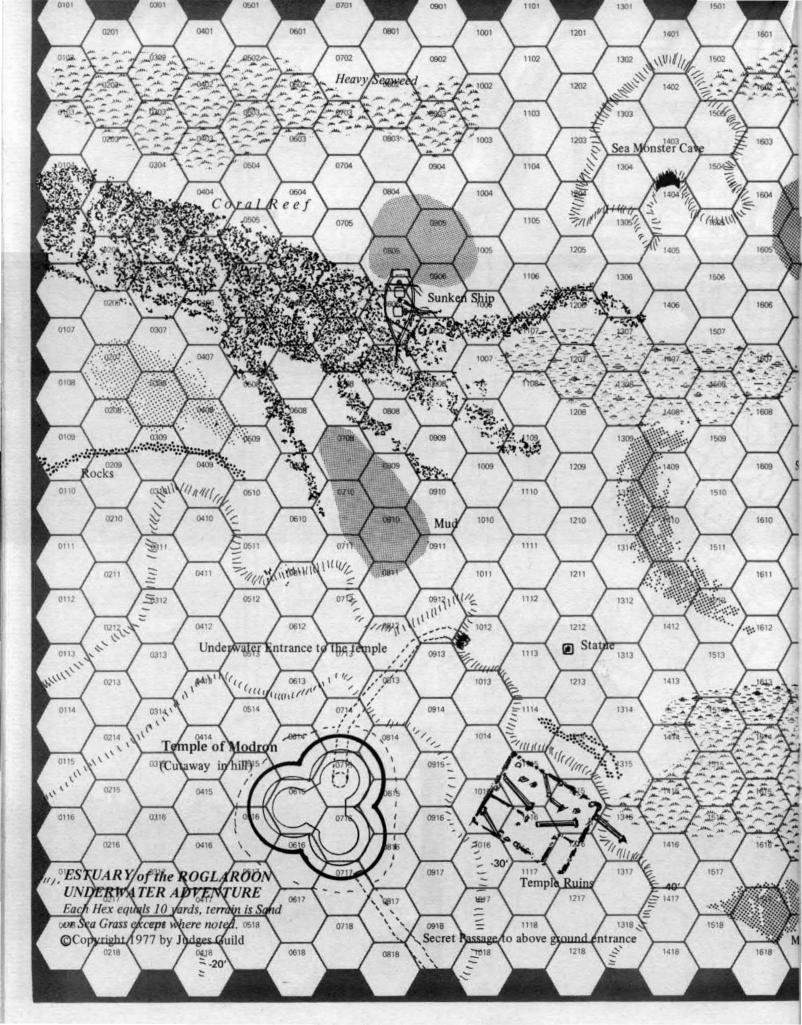

# TERRIFYING TERRAIN

| Estuary of the Roglaroon | Water Adve              | nture |          |
|--------------------------|-------------------------|-------|----------|
|                          | isibility               |       | Surprise |
| Sea Grass or Sand        |                         |       |          |
| Medium Seaweed           | 10 yards                | -1/4  | 1-3      |
| Heavy Seaweed            | 3 yards                 | -1/2  | 1-5      |
| Slimy Mud                | 3 yards                 | -1/4  | 1-5      |
| Shifing Sand             | 30 yards                | +1/2  | 1-2*     |
| Muck                     | 30 yards                | -1/2  | 1-2      |
| Quicksand                | 20 yards                | 0     | 1-2      |
| Coral                    | 30 yards                | -1/2  | 1-3      |
| Ooze *causes slide in r  | 30 yards<br>random dire |       | 1-2      |

WAYWARD WATERS Misty waters 30-120' DIA
Often encountered protecting treasure or traps
Roll Color Visibility Special Effect Poison #1 (see J-17) Dissolves Metal- ST8 01-10 Red 10 yards 6 yards 20 yards 11-20 Green Drunkenness 3-18 t 21-75 Go1den 76-90 Purple 3 yards Blind 2-12 t 91-00 Grey Heal 3-18 pts 10 yards

### CORAL

| Prob o | f cut- 20 minus | DEX stated as | a perce | ntage |
|--------|-----------------|---------------|---------|-------|
| Rol1   | Type            | Color         | Poison  | Value |
| 01-30  | Sea Star        | Orange        | #1      | 10 GP |
| 31-55  | Astercin        | Green Yellow  | #2      | 10 GP |
| 56-75  | Echinthuri      | Red Brown     | #3      | 30 GP |
| 76-90  | Holoturemes     | Scarlet       | #4      | 60 GP |
| 91-00  | Flower of Blood | Red           | #5      | 90 GP |

Soggy, bound chest still nestled in the holds of scuttled warships dot the bottom. A legendary fortune is said to lie within the sunken temple's ruins. Columns laying in the sand, arches dislocated and slime-misted statues are visited only by the Creatures of the Deep. No hero has returned from the foamy labyrinth river-bed. Sulphurous smoke still bubbles from boiling water in one area of the sound. Sages tell of a river of incandescent lava beneath the wavelets, sea-bats, a Triton Treasure House, sea-frogs and deadly clouded water.