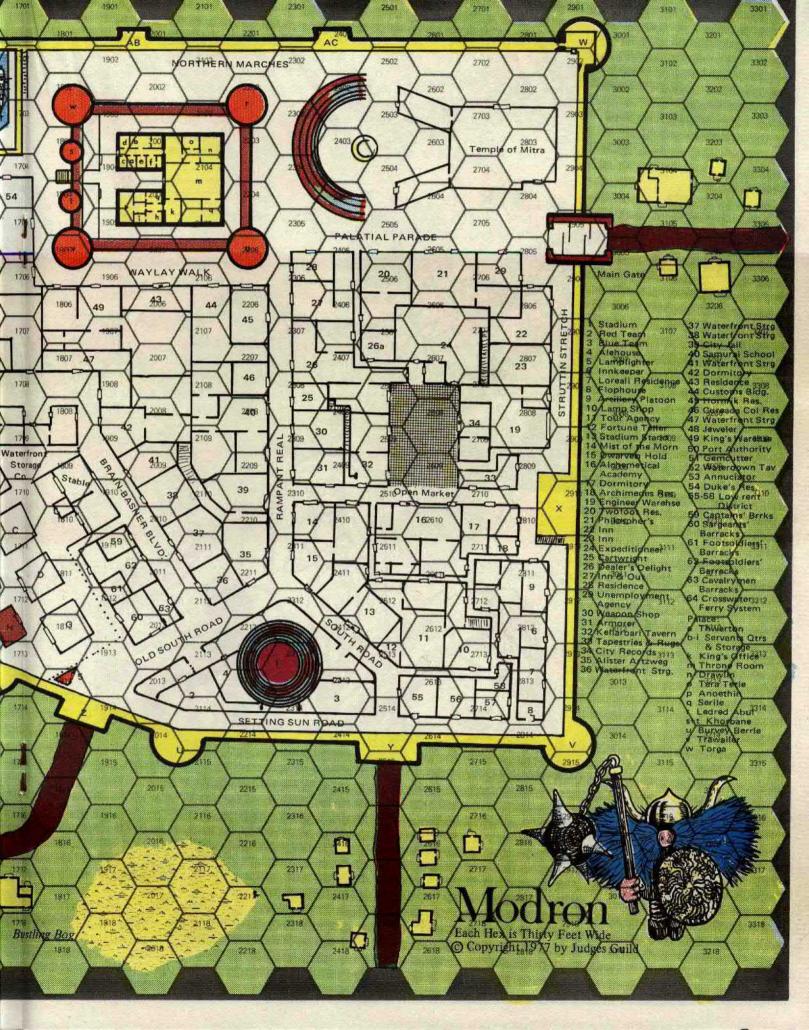

# CITY OF MODRON DESCRIPTIONS

STREETS:

Located in hex 3616 on Campaign Map One

STRUTTIN'STRETCH

34% PROB of being mugged and thrown over the walls after

dark (NA 5-30)

PALATIAL PARADE

15% PROB of being arrested for getting in the way of a military forma-

tion (NA 20-50)

OLD SOUTH ROAD

23% PROB of being run over by wagons

SOUTH ROAD

17% PROB of encounter with beggar knowing stairwell leading down

to a rich horde.

RAMPANT REAL

21% RROB of being propositioned for a job as a guard

WAYLAY WALK

15% PROB of catching an Assassin at work

BRAIN-BASHER BLVD

32% PROB of getting into a street brawl with "foreign sailors"

(NA 5-30)

NORTHERN MARCHES

35% PROB of finding 1 PP/and then a 90% chance of a guard tell-

ing you it's his

SETTING SUN ROAD

10% PROB of having a rocket accidently shot at you/15% chance

of it hitting

FERRY ROAD

35% PROB of being waylayed by bandits (NA 10-40)

SPECIAL GOD FACTOR: There is a 03% chance that the god MITRA will appear each time the name is used, ACCUMULATIVE!!! WARNING: there had better be

### PALACE DESCRIPTION

The walls are 15' high, and each tower is 25', except tower "v" which is 35'. Tower "v" has an excellent outlook over the rivers and is equipped with a heliograph to

signal the watchtower. Rooms "b" through "i" are the servants' quarters and storage rooms. Room "k" is the king's office and "m" the throne/banquet room.

THE WALL OF MODRON

WATCHTOWER

Platform letter & Description

N & P Light Oil Catapult - archer slits, Q Archer slits R & S Oil/Stone-throwing catapult T & U Oil Cauldron V & W Oil Cauldron/Heavy Catapult X Artillery Site 2 Trebauchets Y & Z Medium Catapult/Rockets AA Oil Cauldron AB & AC Oil/Stone-throwing catapult and Main Gate: Rockets - Archer slits - 2 Ballistras

Notes: Walls of Modron are 20' high and range in thickness from 15'-25'. Within the walls are passages that connect each of the Artillery Emplacements via stairs. Main Headquarters for guards on duty is located within "T". Docks are closed by sliding gates of iron (20" thick) that reach to the floor of the docks and up to the wall.