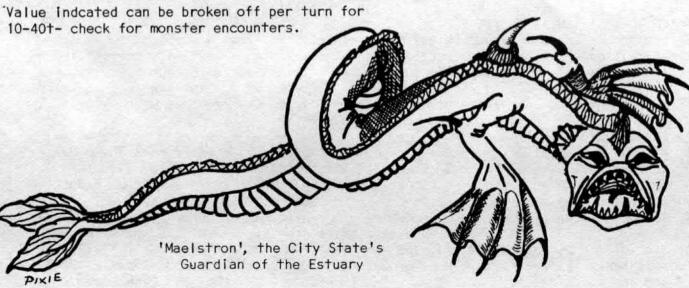

With funds from the City State, a new town was founded on the ruins of the old, to protect the Overlord's merchant ships from river pirates. 'Maelstron', a giant sea snake, with an alliegence to the City State, protected the builders. The original name was retained because it equated with magnificent warships and high-wizards in songs of the bards. The past fifty years has seen the new port again filled with sailors, star-men, buccaneers and traders.