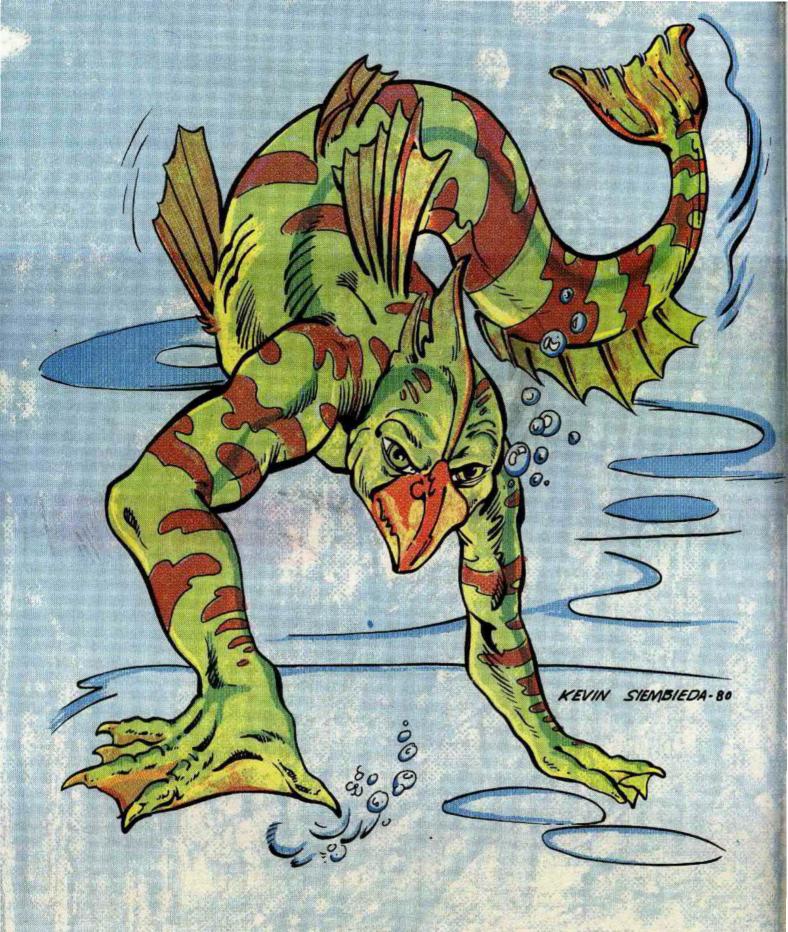

The temple rites are administered by Elaethe, an 11th level Patriarch and three nixies, the handmaidens of Modron. The mermen attend the services over the objections of their Triton liege (6HD, 15/24", AC5, Magic use- 2nd thru 4th LVL SPs, Magic Resistance 90%), a governor of the Triton Coral Kingdom. Elaethe has a water staff- conjure water elemental, walk on water, breathe water, and drains 10% of the water from any creature, each strike (30 strikes left).