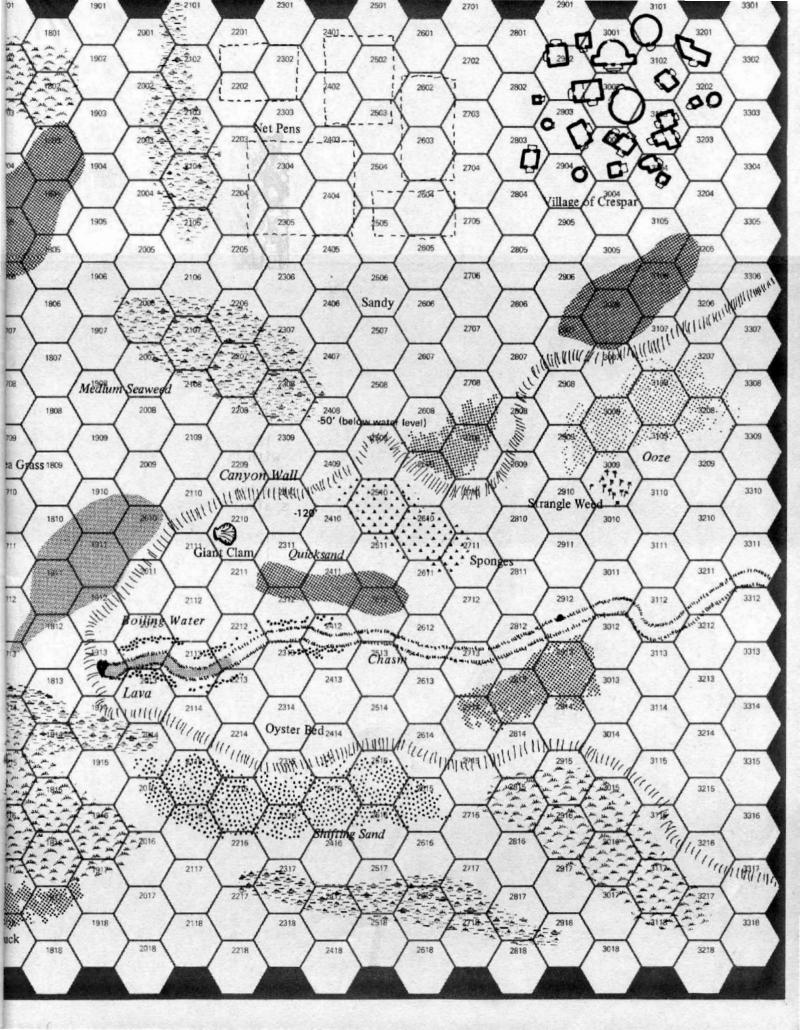

# TERRIFYING TERRAIN

| Estuary of the Roglaroon | Water Adve              | nture |          |
|--------------------------|-------------------------|-------|----------|
|                          | isibility               |       | Surprise |
| Sea Grass or Sand        |                         |       |          |
| Medium Seaweed           | 10 yards                | -1/4  | 1-3      |
| Heavy Seaweed            | 3 yards                 | -1/2  | 1-5      |
| Slimy Mud                | 3 yards                 | -1/4  | 1-5      |
| Shifing Sand             | 30 yards                | +1/2  | 1-2*     |
| Muck                     | 30 yards                | -1/2  | 1-2      |
| Quicksand                | 20 yards                | 0     | 1-2      |
| Coral                    | 30 yards                | -1/2  | 1-3      |
| Ooze *causes slide in r  | 30 yards<br>random dire |       | 1-2      |

WAYWARD WATERS Misty waters 30-120' DIA
Often encountered protecting treasure or traps
Roll Color Visibility Special Effect Poison #1 (see J-17) Dissolves Metal- ST8 01-10 Red 10 yards 6 yards 20 yards 11-20 Green Drunkenness 3-18 t 21-75 Go1den 76-90 Purple 3 yards Blind 2-12 t 91-00 Grey Heal 3-18 pts 10 yards

### CORAL

| Prob o | f cut- 20 minus | DEX stated as | a perce | ntage |
|--------|-----------------|---------------|---------|-------|
| Rol1   | Type            | Color         | Poison  | Value |
| 01-30  | Sea Star        | Orange        | #1      | 10 GP |
| 31-55  | Astercin        | Green Yellow  | #2      | 10 GP |
| 56-75  | Echinthuri      | Red Brown     | #3      | 30 GP |
| 76-90  | Holoturemes     | Scarlet       | #4      | 60 GP |
| 91-00  | Flower of Blood | Red           | #5      | 90 GP |

Soggy, bound chest still nestled in the holds of scuttled warships dot the bottom. A legendary fortune is said to lie within the sunken temple's ruins. Columns laying in the sand, arches dislocated and slime-misted statues are visited only by the Creatures of the Deep. No hero has returned from the foamy labyrinth river-bed. Sulphurous smoke still bubbles from boiling water in one area of the sound. Sages tell of a river of incandescent lava beneath the wavelets, sea-bats, a Triton Treasure House, sea-frogs and deadly clouded water.