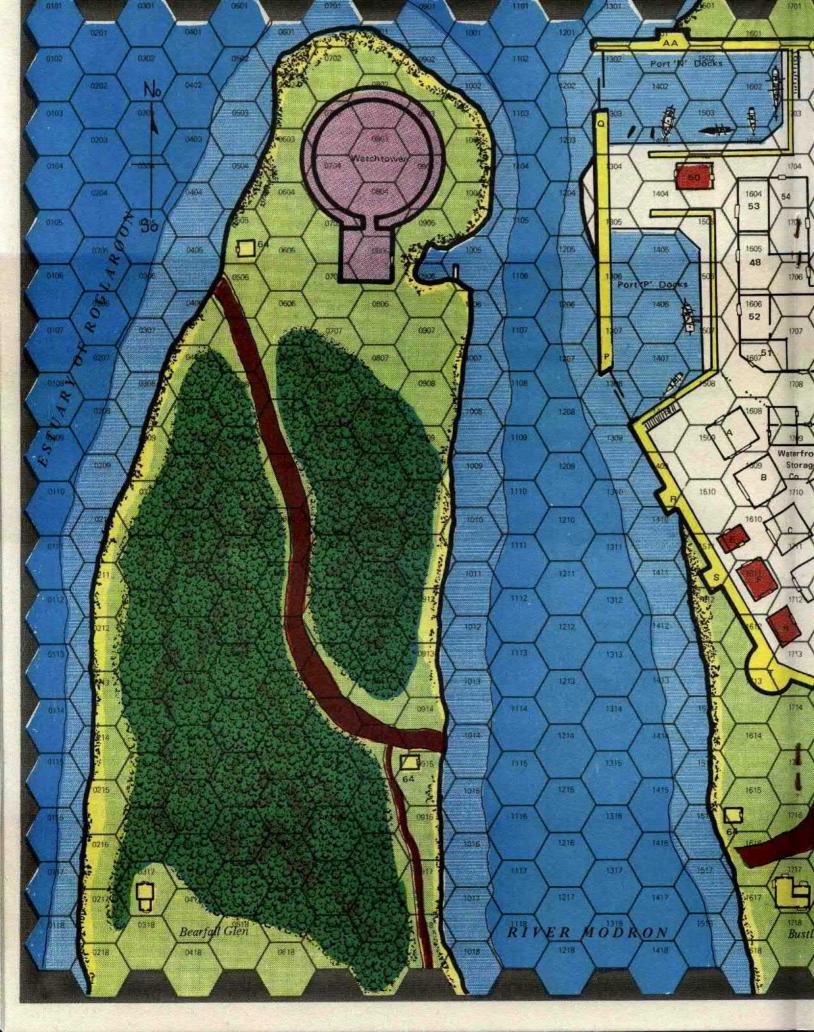

### BACKGROUND

Five centuries ago, Modron was a thriving port city whose inhabitants worshipped Modron, the Goddess of Rivers and Proteus, the Shepherd of Neptune. Legends tell of the huge merchant vessels from far off Karakan and the incredible wealth brought by traders from the Isle of the Blest for pearls and dwarven artifacts. The mermen of Crespar stopped trading sponges and pearls, yet the port's wealth increased. Then, a huge migration of Orcs stopped the flow of dwarven merchandise and the far travelers no longer docked at Modron. In less than 50 years, the once flourishing area lost most of its population and the followers of the god and goddess blamed each other's deity for the loss. Civil strife erupted and the temple of Proteus was submerged in the holocaust. The death blow was delivered by raiders in longships which carried off the few women and men into slavery. The survivors fled when orc scavengers moved into the ruins for a final pillage, hefting tons of marble. The Temple of Modron, being underground, was left unscathed and the Mermen renewed their vows to the Goddess of the Rivers.

With funds from the City State, a new town was founded on the ruins of the old, to protect the Overlord's merchant ships from river pirates. 'Maelstron', a giant sea snake, with an alliegence to the City State, protected the builders. The original name was retained because it equated with magnificent warships and high-wizards in songs of the bards. The past fifty years has seen the new port again filled with sailors, star-men, buccaneers and traders.