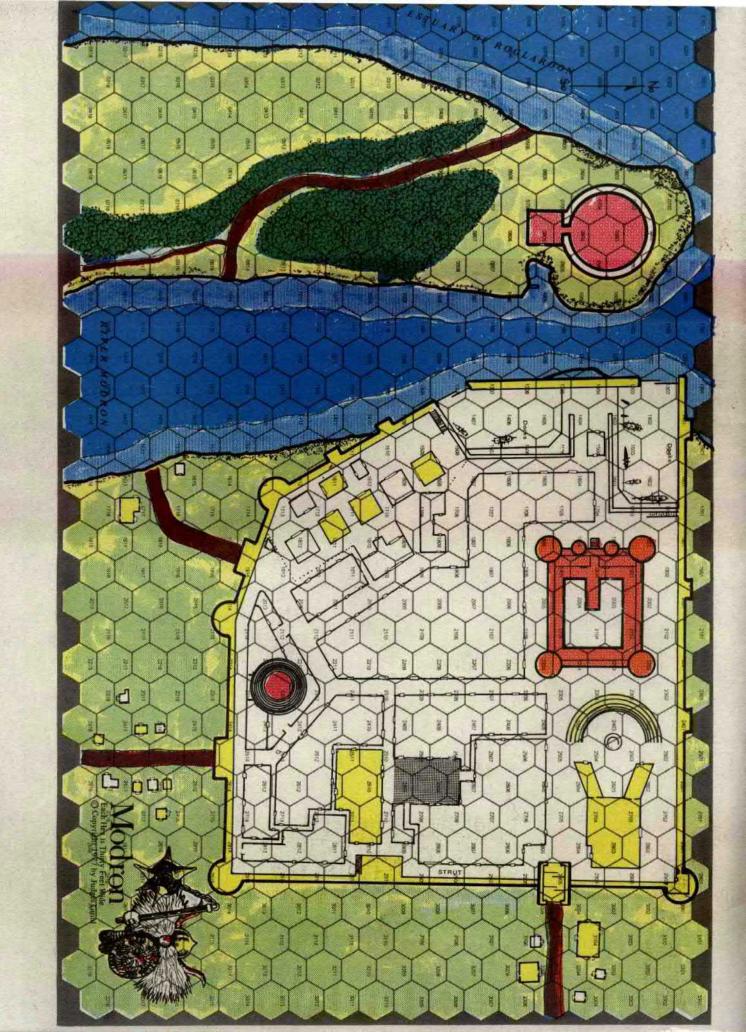

# CITY OF MODRON DESCRIPTIONS

STREETS:

Located in hex 3616 on Campaign Map One

STRUTTIN'STRETCH

34% PROB of being mugged and thrown over the walls after

dark (NA 5-30)

PALATIAL PARADE

15% PROB of being arrested for getting in the way of a military forma-

### PALACE DESCRIPTION

The walls are 15' high, and each tower is 25', except tower "v" which is 35'. Tower "v" has an excellent outlook over the rivers and is equipped with a heliograph to

signal the watchtower. Rooms "b" through "i" are the servants' quarters and storage rooms. Room "k" is the king's office and "m" the throne/banquet room.

THE WALL OF MODRON

WATCHTOWER

Platform letter & Description

N & P Light Oil Catapult - archer slits, Q Archer slits R & S Oil/Stone-throwing catapult T & U Oil Cauldron V & W Oil Cauldron/Heavy Catapult X Artillery Site 2 Trebauchets Y & Z Medium Catapult/Rockets AA Oil Cauldron AB & AC Oil/Stone-throwing catapult and Main Gate: Rockets - Archer slits - 2 Ballistras

Notes: Walls of Modron are 20' high and range in thickness from 15'-25'. Within the walls are passages that connect each of the Artillery Emplacements via stairs. Main Headquarters for guards on duty is located within "T". Docks are closed by sliding gates of iron (20" thick) that reach to the floor of the docks and up to the wall.