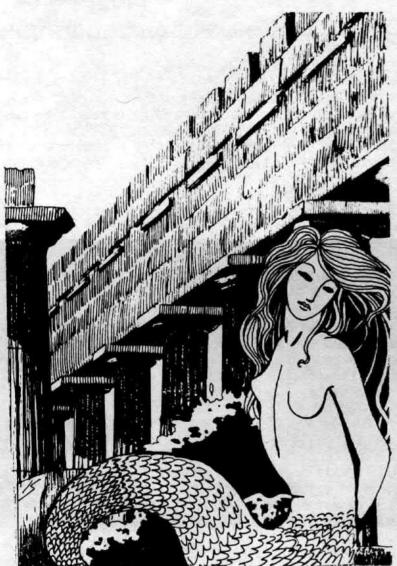

# MODRON, GODDESS OF RIVERS

ALIGN LVL HTK AC SL MOVE PSI

N 11 175 2 20 6/24" VI Move rate shown for land/water
Possessed of great power in the water, Modron will however last only 6 turns on land.
In water, she is invisible and able to cause great turbulence, and reverse the current.
With a strength equal to three superheroes and an invisible lasso (cut only with +3
weapons or with Dispell Magic with 11th LVL = 100% PROB of success) she can stop a ship.
While able to grant fertility to a region, those in her disfavor will suffer an aging
of 1-20 years when she hits, in addition to normal damage.

Because she cannot leave the water for more than six turns, her temple has been built with concentric steps leading down to a center, completely submerged. Here Modron and the Mermen are in their element. Above, on the higher steps only a shadow of the long absent men from the city can be found. One of the few, is Sidslone Berae, a sage and keeper of the secret land entrance to the forgotton temple. Through the cellar of his Kellarbari Tavern, he leads the few faithful.

The temple rites are administered by Elaethe, an 11th level Patriarch and three nixies, the handmaidens of Modron. The mermen attend the services over the objections of their Triton liege (6HD, 15/24", AC5, Magic use- 2nd thru 4th LVL SPs, Magic Resistance 90%), a governor of the Triton Coral Kingdom. Elaethe has a water staff- conjure water elemental, walk on water, breathe water, and drains 10% of the water from any creature, each strike (30 strikes left).