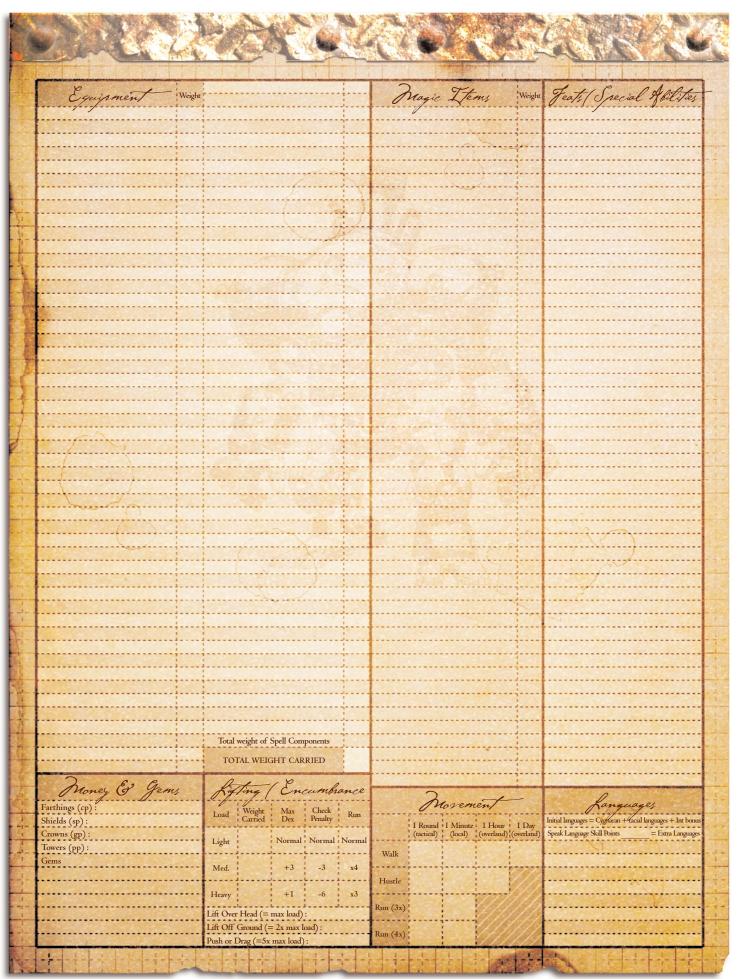

| - |                                                                                                                                                                                                                                                                                                                        | C.                                      | 45                      |               | 10               | 34                 | - rd         | -10-1                  |                      |                               |                |              |                | X      |              | -            |   |
|---|------------------------------------------------------------------------------------------------------------------------------------------------------------------------------------------------------------------------------------------------------------------------------------------------------------------------|-----------------------------------------|-------------------------|---------------|------------------|--------------------|--------------|------------------------|----------------------|-------------------------------|----------------|--------------|----------------|--------|--------------|--------------|---|
| ſ | Red                                                                                                                                                                                                                                                                                                                    | -10                                     |                         |               |                  |                    |              |                        |                      | NG                            |                |              | I              |        |              |              | 1 |
|   |                                                                                                                                                                                                                                                                                                                        | Bharacter Name<br>Player Name           |                         |               |                  |                    |              |                        |                      | LG CG                         |                | S            | de             | 2      | -            |              |   |
|   | and the second                                                                                                                                                                                                       |                                         |                         |               |                  |                    |              |                        |                      | LN N CN                       | ZIER           |              | and            | 1000   | ng.          | 3            |   |
|   | Class                                                                                                                                                                                                                                                                                                                  |                                         |                         |               |                  |                    |              |                        | ALIGNMENT            | LE CE<br>NE                   | 1 his          |              | <u>TI</u>      | $\sum$ | his          | >            |   |
|   | ferel                                                                                                                                                                                                                                                                                                                  |                                         |                         |               | XP               |                    |              |                        |                      | Skills                        | Key<br>Ability | Skill<br>Mod | Ability<br>Mod | Ranks  | Misc.<br>Mod | Max<br>Ranks |   |
|   | Race                                                                                                                                                                                                                                                                                                                   | Deity                                   |                         |               |                  |                    |              |                        |                      | Alchemy<br>Animal Empathy     | Int<br>Cha     |              | + +            |        | 1<br>        |              |   |
|   | AGE:<br>GENDER:                                                                                                                                                                                                                                                                                                        | HEIGHT: HAIR:<br>WEIGHT: EYES:          |                         |               |                  |                    |              |                        |                      | Appraise*<br>Balance*         | Int<br>Dex•    |              |                |        |              | y            |   |
| 1 | CONCUMPTION OF THE REAL PROPERTY OF                                                                                                                                                                                                                                                                                    | Score Mod Te                            | A SALE WATER OF MARKING | 24.19         | Points           |                    |              | 1                      | 0                    | Bluff*<br>Climb*              | Cha<br>Str•    |              |                |        |              |              |   |
| I | STR                                                                                                                                                                                                                                                                                                                    |                                         |                         | wo            | UNDS/            |                    |              |                        | 0                    | Concentration*                | Con            |              |                | -      |              |              |   |
| 1 | DEX                                                                                                                                                                                                                                                                                                                    |                                         |                         | SU            | BDUAL            |                    |              |                        | 0                    | Craft* (<br>Craft* (          | ) Int<br>) Int |              |                |        |              | U            |   |
|   | ••••••                                                                                                                                                                                                                                                                                                                 |                                         |                         | DAMAGE        |                  | DAMAGE             |              |                        | Craft* (<br>Craft* ( | ) Int<br>) Int                |                |              |                |        |              |              |   |
|   | CON                                                                                                                                                                                                                                                                                                                    |                                         |                         | TEMP H        |                  | REDU               | CTION        | C. T                   |                      | Decipher Script<br>Diplomacy* | Int<br>Cha     |              |                |        |              |              |   |
| E | INT                                                                                                                                                                                                                                                                                                                    |                                         |                         | Jas           | €f Sav           | e Mod              | Mod N        | lisc. Temp.<br>Iod Mod | 0                    | Disable Device<br>Disguise*   | Int<br>Cha     |              |                |        |              |              |   |
|   | WIS                                                                                                                                                                                                                                                                                                                    |                                         |                         | FORT<br>(CON) | #                | + ·                | t t          | +                      | 0                    | Escape Artist*                | Dex•           |              |                |        |              | Y            |   |
|   | CHA                                                                                                                                                                                                                                                                                                                    |                                         |                         | REF<br>(dex)  | ÷                | + -                | + +          | +                      |                      | Forgery*<br>Gather Info*      | Int<br>Cha     |              |                |        | <u>.</u>     |              |   |
|   |                                                                                                                                                                                                                                                                                                                        |                                         |                         | WILL<br>(WIS) | +                | + ·                | + +          | +                      |                      | Handle Animal<br>Heal*        | Cha<br>Wis     |              | + +            |        |              |              |   |
|   | Sneed                                                                                                                                                                                                                                                                                                                  | UNAI                                    | RMORED<br>SPEED:        |               | Size             |                    |              |                        |                      | Hide*<br>Innuendo             | Dex•<br>Wis    |              |                |        |              | 0            |   |
| 1 |                                                                                                                                                                                                                                                                                                                        | Total Dex Mod M                         | fisc Mod                | 1.            | -                | 171.87             | L/N          | 1/H Load               | 0                    | Intimidate*                   | Cha            |              |                |        |              |              |   |
|   | Initiative                                                                                                                                                                                                                                                                                                             | ÷ +                                     | 2                       | Veight        | Garrie           | t                  | 1            | 1                      |                      | Intuit Direction<br>Jump*     | Wis<br>Str•    |              |                |        |              |              |   |
|   | Frelee                                                                                                                                                                                                                                                                                                                 | Total                                   | Base A                  | Attack        | Strength<br>Mod  | Size<br>Mod        | Misc.<br>Mod | Temp.<br>Mod           |                      | Knowledge (<br>Knowledge (    | ) Int<br>) Int |              |                | -      |              |              |   |
|   | ATTACK<br>BONUS                                                                                                                                                                                                                                                                                                        | //=//++++++++++++++++++++++++++++++++++ |                         |               |                  |                    |              |                        | 0                    | Knowledge (<br>Knowledge (    | ) Int<br>) Int |              |                |        |              |              |   |
|   | Ranged                                                                                                                                                                                                                                                                                                                 | Total                                   | Base                    | Attack        | Dexterity<br>Mod | Size<br>Mod        | Misc.<br>Mod | Temp.<br>Mod           | 0                    | Listen*                       | Wis            |              |                |        |              |              |   |
|   | ATTACK                                                                                                                                                                                                                                                                                                                 | / / =                                   | /                       | 1 .           | + +              | Mod                | HIGG         | +                      | 0                    | Move Silently*<br>Open Lock   | Dex•<br>Dex    |              |                |        |              |              |   |
|   | BONUS                                                                                                                                                                                                                                                                                                                  | DN                                      | Armor                   | Shield        | Dexterity        | Size               | Natural      | Misc.                  |                      | Perform* (<br>Pick Pocket     | ) Cha<br>Dex•  |              | + +            |        |              |              |   |
|   | gronor y                                                                                                                                                                                                                                                                                                               |                                         | Armor<br>Bonus          | Bonus         | Dexterity<br>Mod | Size<br>Mod        | Armor        | Mod                    |                      | Profession (<br>Read Lips     | ) Wis<br>Int   |              |                |        |              |              |   |
|   | AC                                                                                                                                                                                                                                                                                                                     | = 10                                    |                         | -             |                  |                    | . 1 4        | Ţ                      | 0                    | Ride*<br>Scry*                | Dex<br>Int     |              |                |        |              |              |   |
|   | Flat Footed<br>AC                                                                                                                                                                                                                                                                                                      | AC AC Check Penalty Spell Failure       |                         |               |                  |                    |              |                        |                      | Search*                       | Int            |              |                | -      |              |              |   |
|   | Miss chance: Spell resistance:<br>WEAPON: Total Attack Bonus: / /                                                                                                                                                                                                                                                      |                                         |                         |               |                  |                    |              |                        | 0                    | Sense Motive*<br>Spellcraft   | Wis<br>Int     |              |                |        |              |              |   |
|   | Damage: Critical: Range: Weight: Type: Size:<br>Special properties: Ammo:                                                                                                                                                                                                                                              |                                         |                         |               |                  |                    |              |                        |                      | Spot*<br>Swim*                | Wis<br>Str‡    |              |                |        |              |              |   |
|   | WEAPON: Total Attack Bonus: /   Damage: Critical: Range: Weight: Type: Size:   Special properties: Ammo:   WEAPON: Total Attack Bonus: /                                                                                                                                                                               |                                         |                         |               |                  |                    |              |                        |                      | Tumble<br>Use Magic Device    | Dex•<br>Cha    |              |                |        |              |              |   |
|   |                                                                                                                                                                                                                                                                                                                        |                                         |                         |               |                  |                    |              |                        | 0                    | Use Rope*                     | Dex            |              |                |        |              |              |   |
|   |                                                                                                                                                                                                                                                                                                                        | Critical: I                             | Range:                  | Weight        |                  | tack Bonu<br>Type: | Siz          | e:                     | 000                  | Wilderness Lore*              | Wis            |              |                |        |              |              |   |
| - | Special properties: Ammo:<br>ARMOR/protective item: Armor Bonus:                                                                                                                                                                                                                                                       |                                         |                         |               |                  |                    |              |                        |                      |                               |                |              |                | 1      |              |              |   |
| - | Vppe:     Max dex bonus:     Arcane Spell Failure:     Speed:     Weight:       Check penalty:     Special properties:     Armor Bonus:     Armor Bonus:       ARMOR/protective item:     Arcane Spell Failure:     Speed:     Weight:       Type:     Max dex bonus:     Arcane Spell Failure:     Speed:     Weight: |                                         |                         |               |                  |                    |              |                        |                      |                               |                |              |                | ()     |              | ¥            |   |
|   |                                                                                                                                                                                                                                                                                                                        |                                         |                         |               |                  |                    |              |                        |                      |                               |                |              |                |        |              |              |   |
|   | Check penalty:                                                                                                                                                                                                                                                                                                         | Max dex bonus:<br>Special prop          |                         | Spen Fallur   | . 5              | peeu:              | weigh        |                        | 0                    |                               |                |              |                |        |              |              |   |
| - | NOTES:                                                                                                                                                                                                                                                                                                                 |                                         |                         |               |                  |                    |              |                        | 0                    |                               | J              |              |                |        |              |              |   |
|   |                                                                                                                                                                                                                                                                                                                        |                                         |                         |               |                  |                    |              |                        |                      |                               |                |              |                |        |              |              | 1 |

?

Ι

Skills marked with \* can be used normally even if the character has (0) skill ranks. • Armor Check Penalty, if any, applies. † -1 per 5 lb. of gear Iron Kingdoms™ D20 Character Portfolio v1.0, 02/02. ©2002 Privater Press LLC. All rights reserved. Permission granted to reproduce for personal use only. Visit us at privateerpress.com & ironkingdoms.com. For safety, wear goggles while operating.