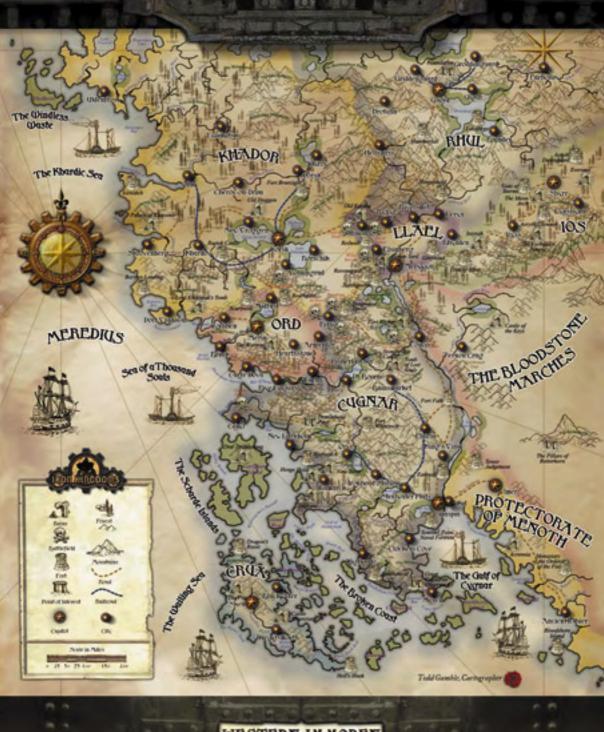

## The Iron Kingdoms

Part of the World of Caen
IK Campaign Map v0.9 Copyright @2001 Privateer Press LLC

The Known World: Cygnar: 8M humans Ios: 800,000 Elves Khador: 6M humans

Llael: 2M humans Ord: 3M humans

Protectorate of Menoth: 1M humans Rhul: 2M Dwarves

Cryx: 500,000 humans, ogres, gobbers and trolls.

Approximately 10% of all Dwarves and 20,000 Elves live outside their homelands.