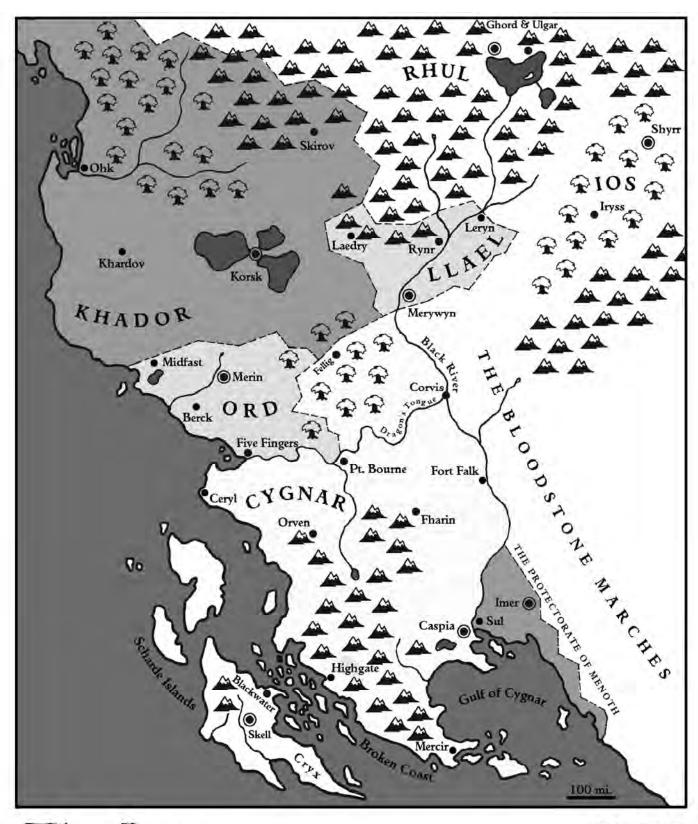

## The Iron Kingdoms

Part of the World of Caen
IK Campaign Map v0.9 Copyright @2001 Privateer Press LLC

The Known World: Cygnar: 8M humans Ios: 800,000 Elves Khador: 6M humans

Llael: 2M humans Ord: 3M humans

Protectorate of Menoth: 1M humans Rhul: 2M Dwarves

Cryx: 500,000 humans, ogres, gobbers and trolls.

Approximately 10% of all Dwarves and 20,000 Elves live outside their homelands.